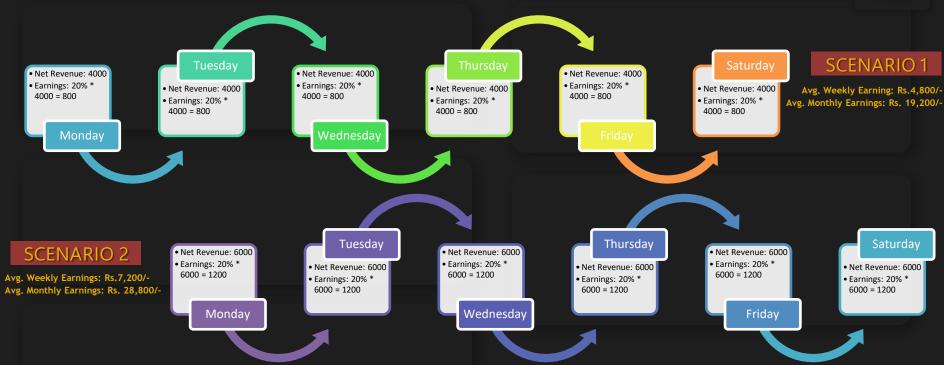

#### **HOW WILL YOU EARN?**

PROFITS CALCULATION:
20% OF NET REVENUE GENERATED

\*We have made the above calculation considering a month has 4 weeks.

The above figures are all net profit that means they are post taxes.