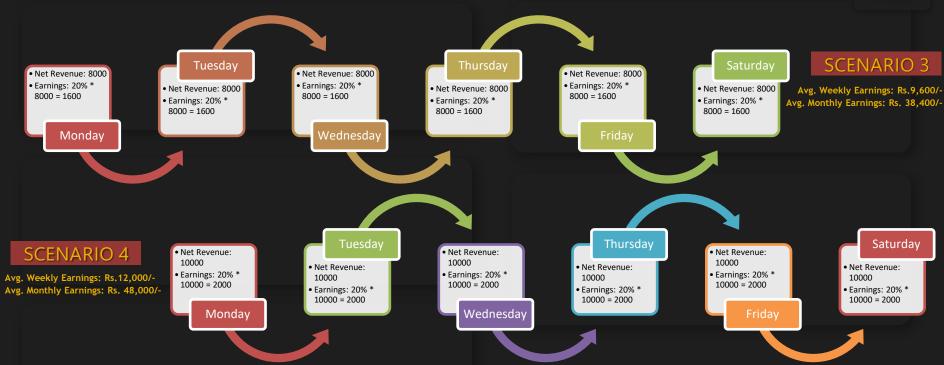

#### **HOW WILL YOU EARN?**

PROFITS CALCULATION:
20% OF NET REVENUE GENERATED

\*We have made the above calculation considering a month has 4 weeks.

The above figures are all net profit that means they are post taxes.