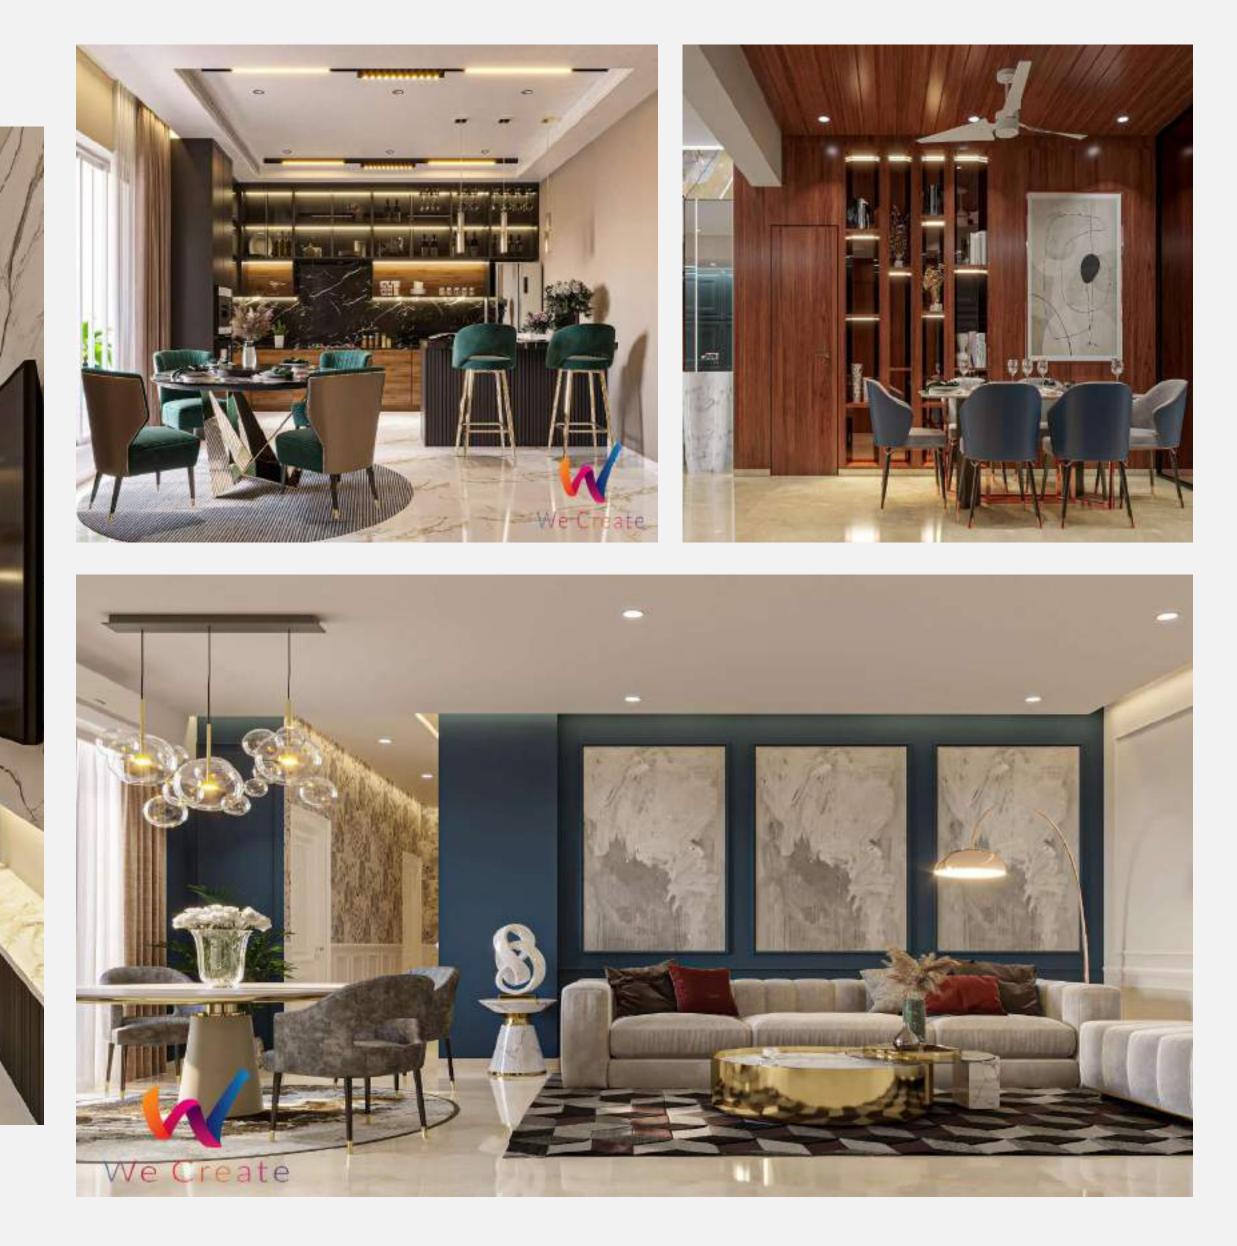

#### **INTERIOR DESIGN - PROJECT**

The design project is not only the visualization of your ideas, future appearance of a space, but also a detailed selection and calculation of the req uired finishing materials, furniture and schemes according to which construction work will be carried out. Clients are provided with multiple layout options to choose from. 3D panorama of the space, detailed working documentation and specification with all item numbers and applications.