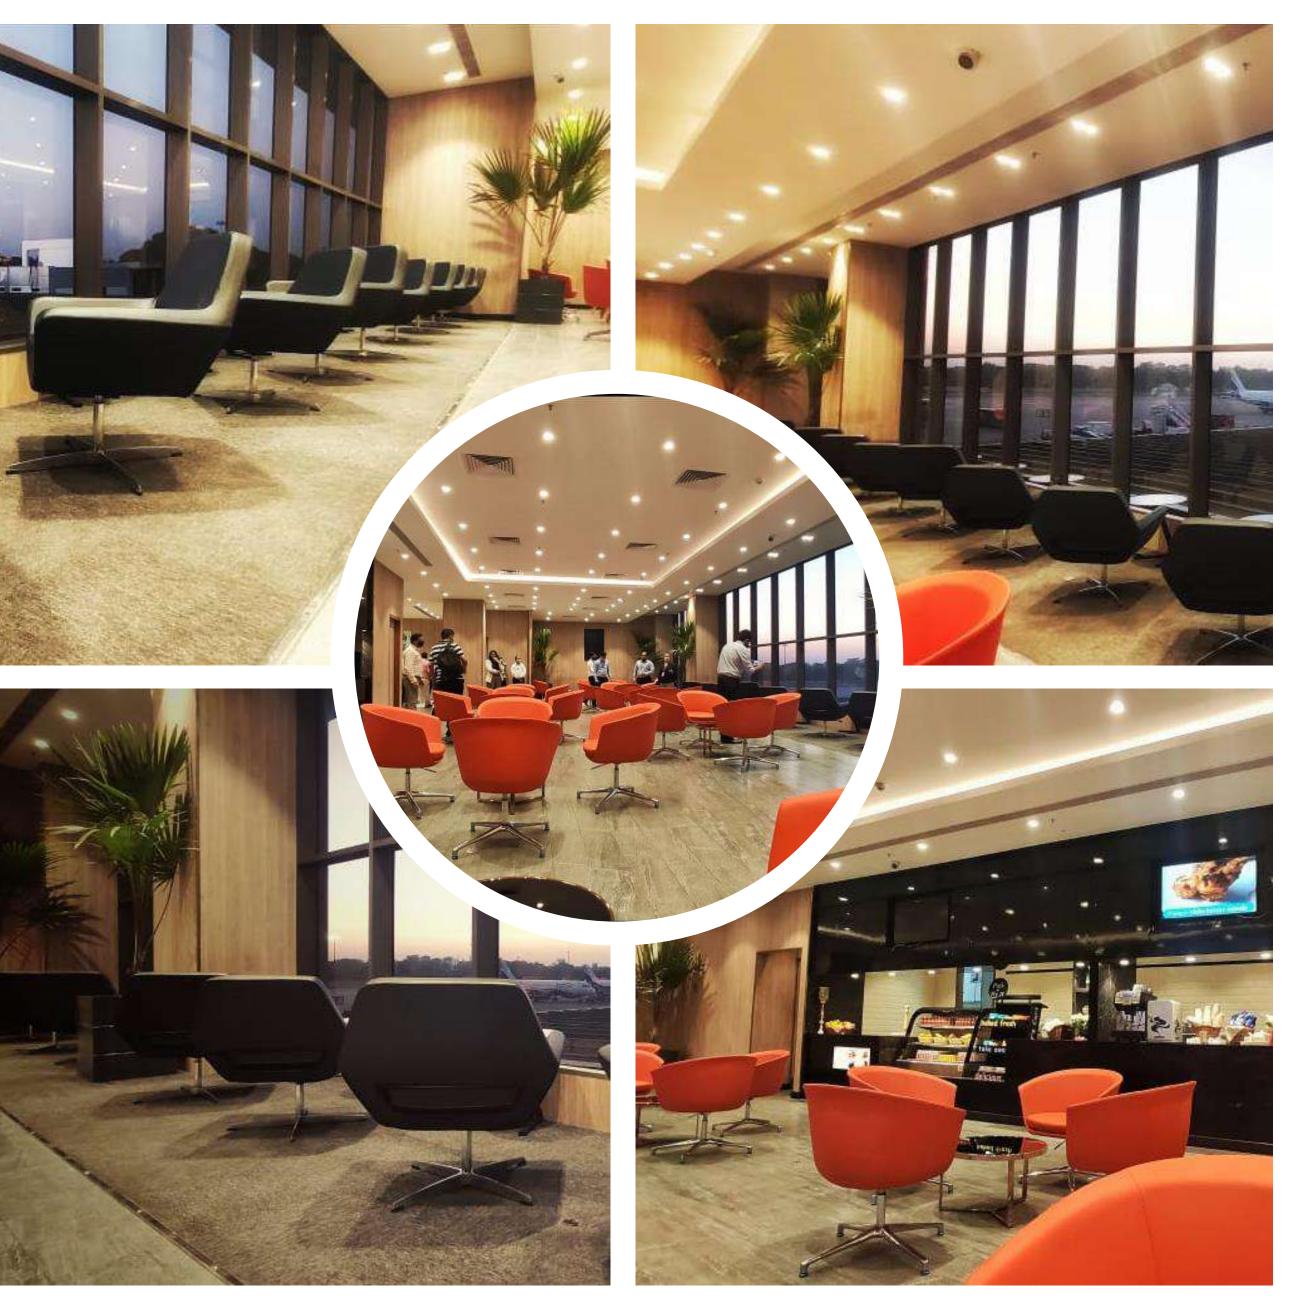

## Landmark Projects

- Adani Airport T1 VIP Lounge, Ahmedabad
- Adani Airport T2 Lounge, Lucknow
- SCADA Centre (Adani electricity, *Powai, Mumbai*)
- Mr. Satish Khanna residence Group
  President, Lupin Labs Ltd Mumbai
- Mr. Rakesh Bhojnagarwala Residence -Senior VP, Axis Bank Ltd

#### 4 A D $\bigcirc$ U S N $\bigcirc$ Ω $\mathbf{O}$ M \_ Ш $\square$ Ζ 0 ADA

T 2 R P O R T O U N G E  $\bigcirc$ Ū 0 A D VI P 2  $\bigcirc$ AHEMDAB/ ADANI /