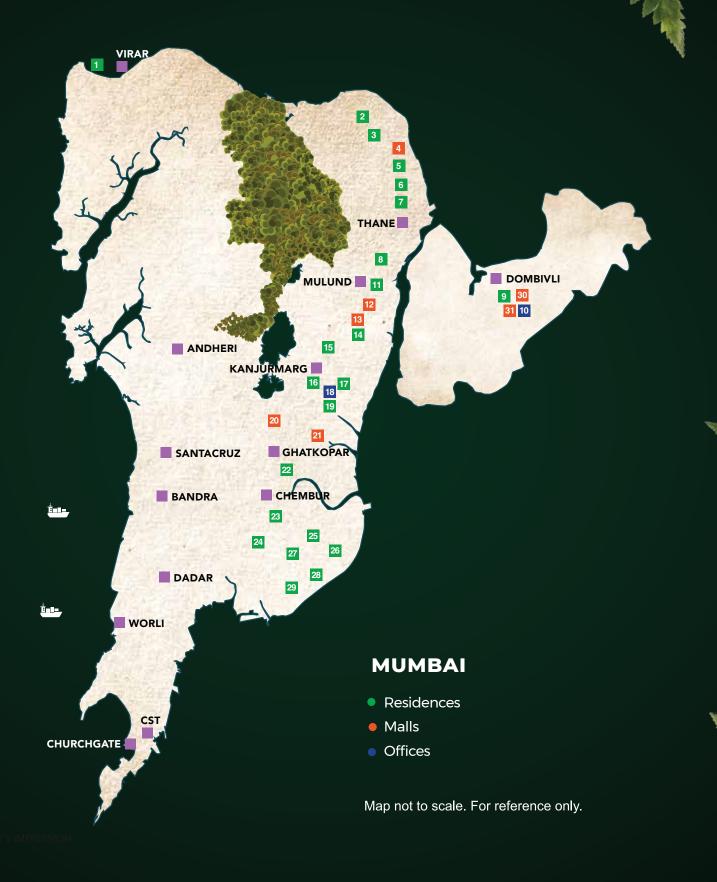

### **RESIDENTIAL & COMMERCIAL**

| 1. | Rι | $^{\prime}$ NU | NAL | VΙ | HAR |
|----|----|----------------|-----|----|-----|
|    |    |                |     |    |     |

2. RUNWAL ESTATE

3. RUNWAL PLAZA

4. R MALL

5. RUNWAL REGENCY

6. RUNWAL GARDEN CITY

7. RUNWAL HEIGHTS

8. RUNWAL PINNACLE

9. RUNWAL GARDENS

10. RUNWAL EDGE

11. RUNWAL GREENS

- 12. R GALLERIA
- 13. R MALL

14. RUNWAL TOWER

15. RUNWAL PRIDE

16. RUNWAL FORESTS

17. RUNWAL BLISS

18. RUNWAL COMMERZ

19. RUNWAL AVENUE

20. R ODEON

21. R CITY

22. RUNWAL SERENE

- 23. RUNWAL PARK
- 24. RUNWAL RESIDENCY

25. RUNWAL HILLS

26. RUNWAL CLASSIQUE

27. RUNWAL TERRACE

28. RUNWAL CENTRE

29. RUNWAL GRAND

30. R GALLERIA

31. R MALL