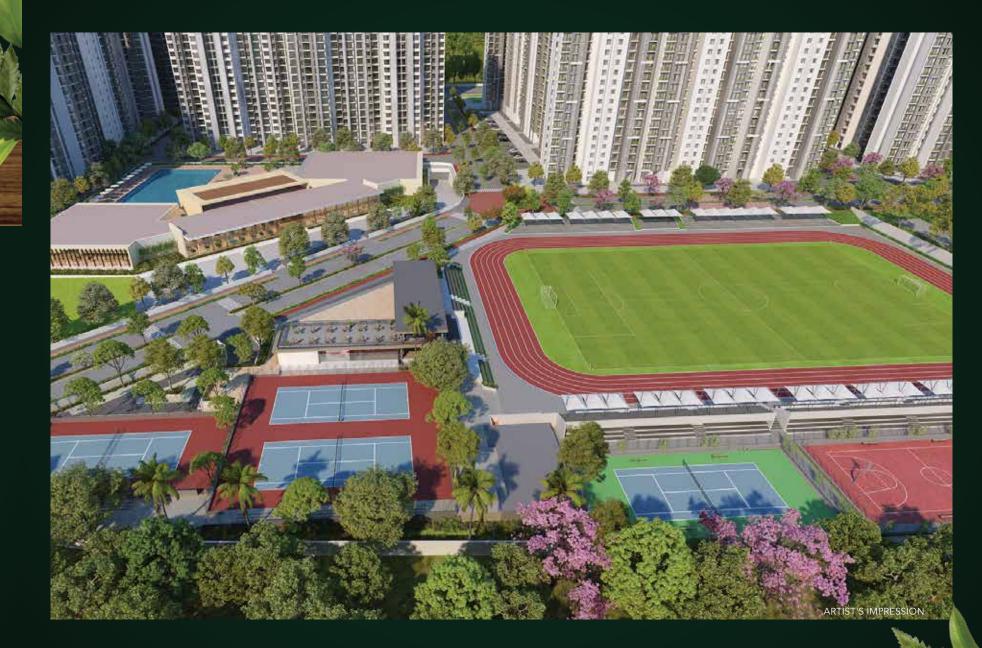

# A WORLD CLASS TOWNSHIP WITH THE BEST IN CLASS AMENITIES

3 CENTRAL PARKS

250+
AMENITIES

5.5-ACRE DEDICATED SPORTS ACADEMY

EUROSCHOOL &
RYAN INTERNATIONAL
SCHOOL
(OPERATIONAL)

70% OPEN SPACES

HIGH STREET
RETAIL

MEDICAL CENTERS

3 CITY
CLUBHOUSES

34+ GARDENS

TOPIARY GARDEN

SEASONAL GARDEN

ORCHARD TREE TRAILS

SENIOR CITIZENS CORNER

CRICKET GROUND

JOGGING TRACK

CYCLING TRACK

KIDS' AMUSEMENT ZONE

FLOWER GARDEN
MIYAWAKI FOREST
BUTTERFLY GARDEN
BOARD GAMES PLAZA
SKATING RINK
PICNIC SEATING
HEALTH JUICE KIOSKS
GAZEBO WITH SEATING

SCULPTURE

AMPHITHEATRE

OUTDOOR GYM

SUNDIAL

PET PARK

LOTUS POND

CLOCK TOWER