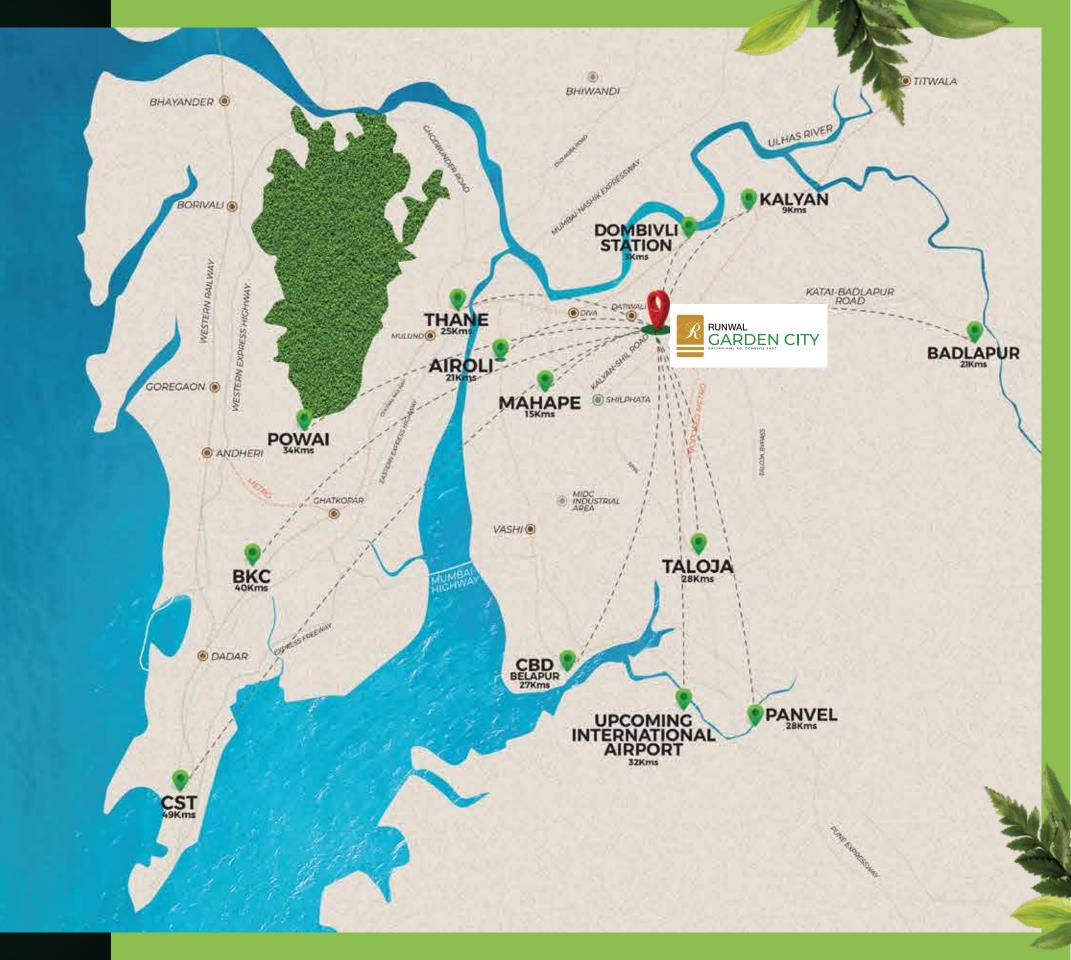

### A LOCATION THAT HAS IT ALL

Situated at the center of the economic trinity of Navi Mumbai, Thane and Kalyan

Well-connected by rail. Nearby stations include Dombivli and Diva

Planned expansion of roads leading to Navi Mumbai, Thane and Kalyan

MMRDA has identified Dombivli as a Central Business District like BKC and Belapur Robust transit network and quality infrastructure

MAP NOT TO SCALE