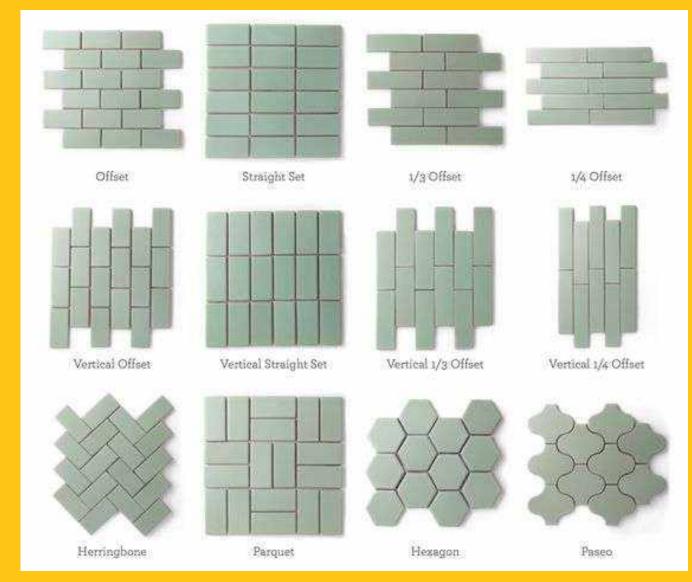

#### **Types of Tiles**

- Ceramic Tiles Best for Wall applications
- Vitrified Tiles Best for Wall and Floor applications
- Mosaic Tiles Ideal for Wall and Floor applications
- Subway tiles For wall decor applications
- Sintered Stone Replacement of Marble and Granite
- Fullbody Tiles Ideal for Heavy traffic areas
- Moroccan Pattern Tiles Ideal for decoration purposes
- Wooden Tiles Best for Gallery or Decks

Traditional Ceramic and vitrified tiles

Subway Tiles

Sintered Stone

Wooden Tiles Moroccan Tiles Fullbody Tiles