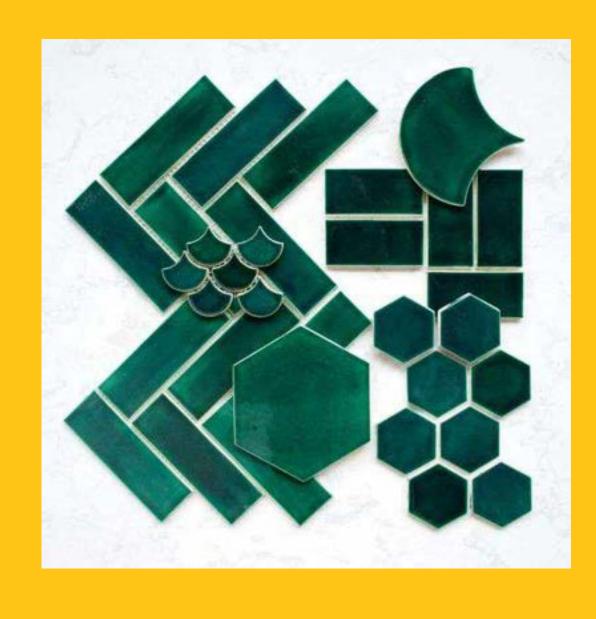

#### **Types of Tiles**

- Ceramic Tiles Best for Wall applications
- Vitrified Tiles Best for Wall and Floor applications
- Mosaic Tiles Ideal for Wall and Floor applications
- Subway tiles For wall decor applications
- Sintered Stone Replacement of Marble and Granite
- Fullbody Tiles Ideal for Heavy traffic areas
- Moroccan Pattern Tiles Ideal for decoration purposes
- Wooden Tiles Best for Gallery or Decks

Traditional Ceramic and vitrified tiles

Subway Tiles

Sintered Stone

Wooden Tiles Moroccan Tiles Fullbody Tiles