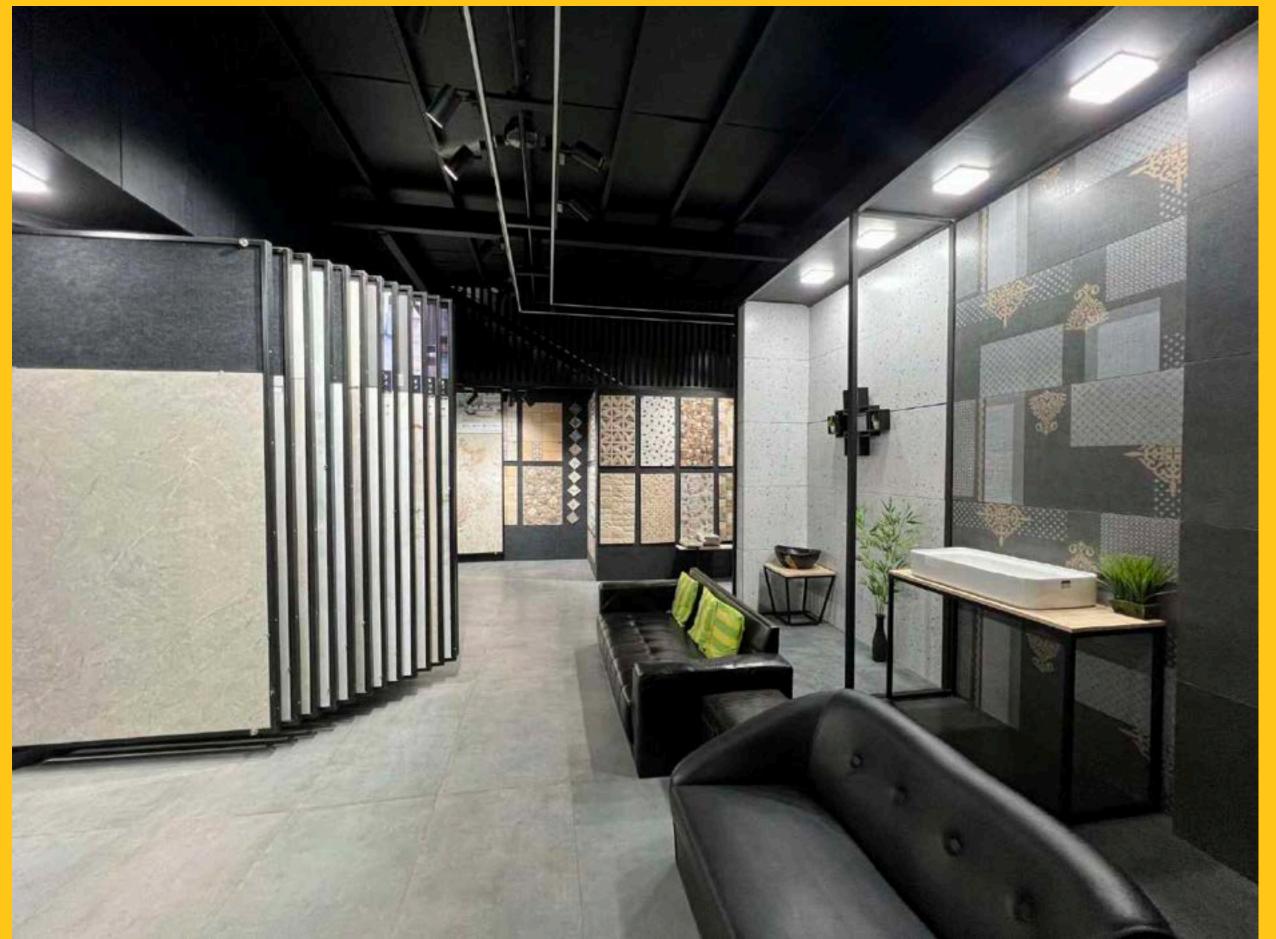

## ABOUTTILES

#### **Types of Tiles**

- Ceramic Tiles Best for Wall applications
- Vitrified Tiles Best for Wall and Floor applications
- Mosaic Tiles Ideal for Wall and Floor applications
- Subway tiles For wall decor applications
- Sintered Stone Replacement of Marble and Granite
- Fullbody Tiles Ideal for Heavy traffic areas
- Moroccan Pattern Tiles Ideal for decoration purposes
- Wooden Tiles Best for Gallery or Decks

Traditional Ceramic and vitrified tiles

Subway Tiles

Sintered Stone

Wooden Tiles Moroccan Tiles Fullbody Tiles