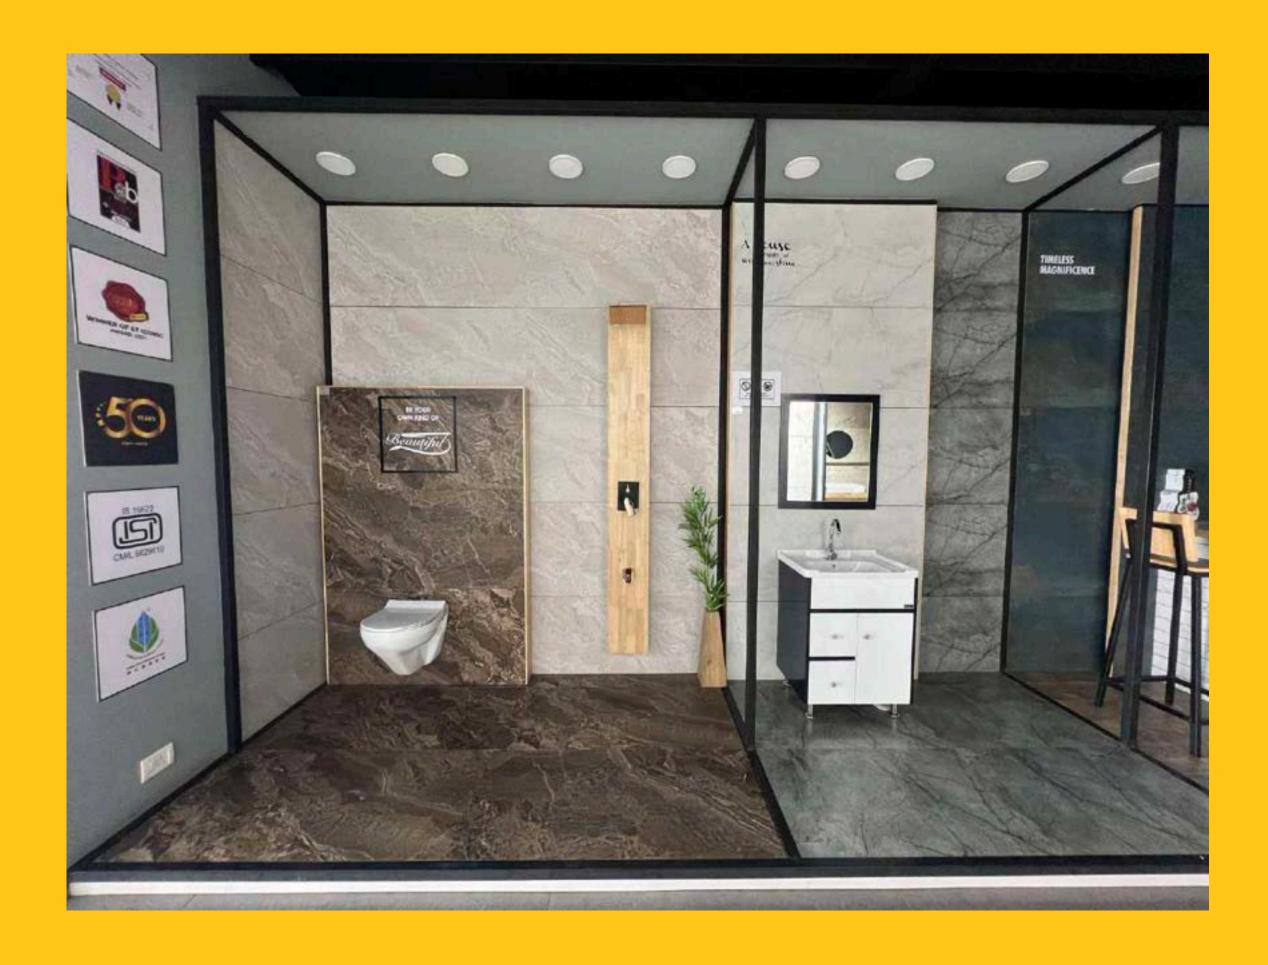

#### **Types of Tiles**

- Ceramic Tiles Best for Wall applications
- Vitrified Tiles Best for Wall and Floor applications
- Mosaic Tiles Ideal for Wall and Floor applications
- Subway tiles For wall decor applications
- Sintered Stone Replacement of Marble and Granite
- Fullbody Tiles Ideal for Heavy traffic areas
- Moroccan Pattern Tiles Ideal for decoration purposes
- Wooden Tiles Best for Gallery or Decks

Traditional Ceramic and vitrified tiles

Subway Tiles

Sintered Stone

Wooden Tiles Moroccan Tiles Fullbody Tiles