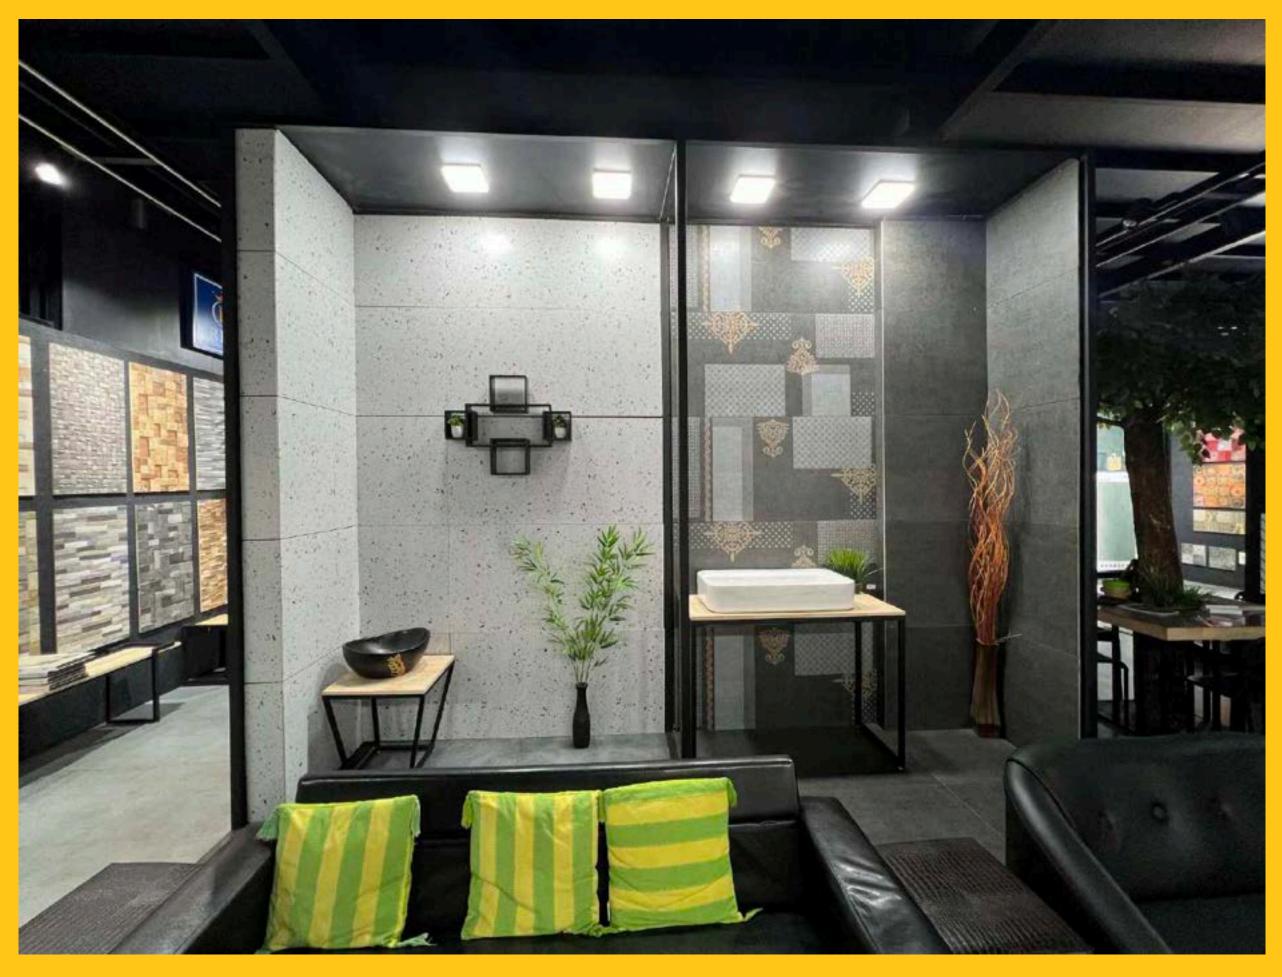

## ABOUTTILES

#### **Types of Tiles**

- Ceramic Tiles Best for Wall applications
- Vitrified Tiles Best for Wall and Floor applications
- Mosaic Tiles Ideal for Wall and Floor applications
- Subway tiles For wall decor applications
- Sintered Stone Replacement of Marble and Granite
- Fullbody Tiles Ideal for Heavy traffic areas
- Moroccan Pattern Tiles Ideal for decoration purposes
- Wooden Tiles Best for Gallery or Decks

Traditional Ceramic and vitrified tiles

Subway Tiles

Sintered Stone

Wooden Tiles Moroccan Tiles Fullbody Tiles