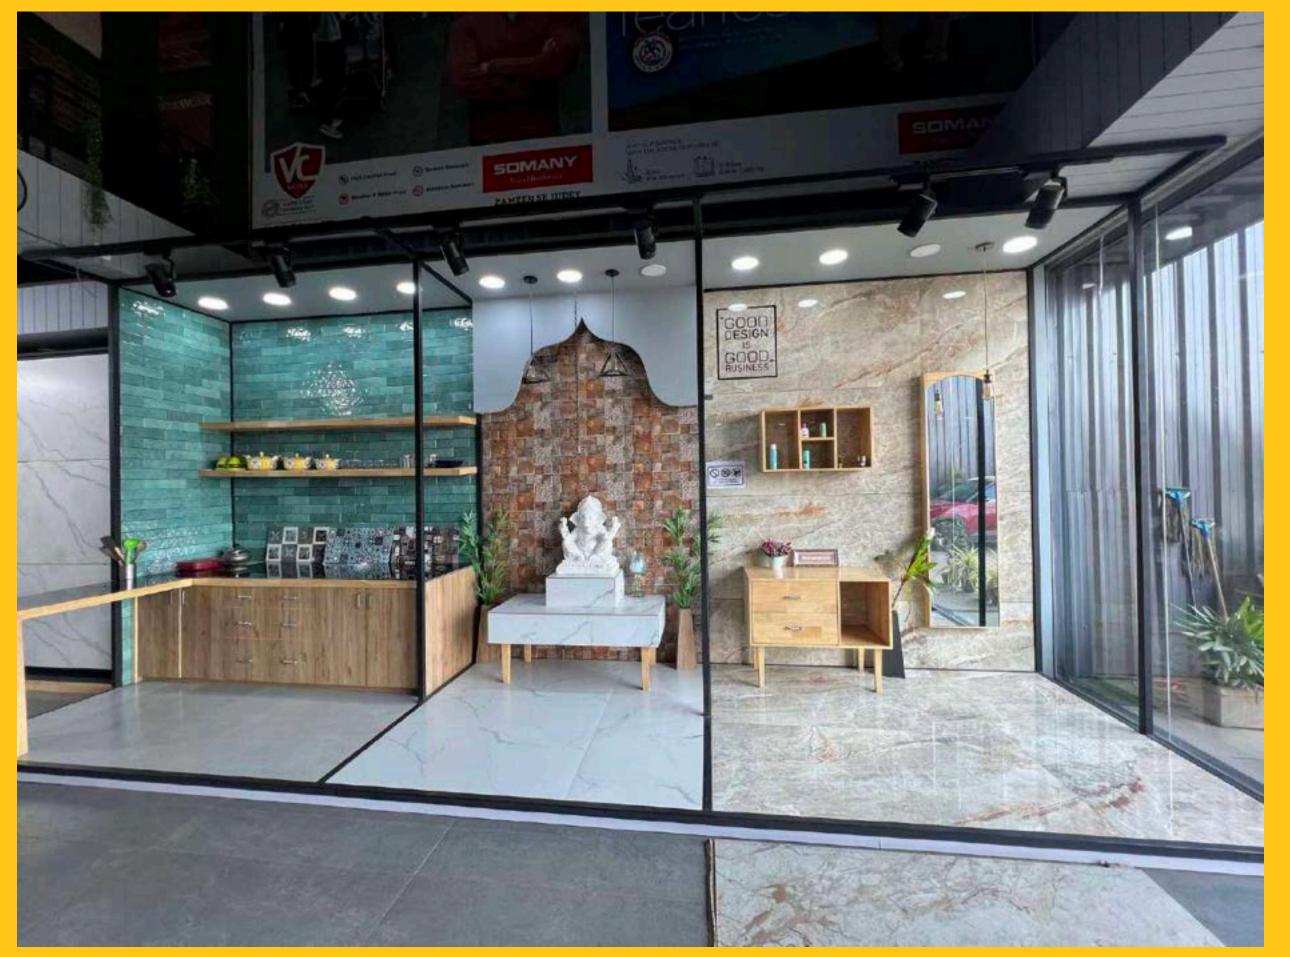

## ABOUTTILES

#### **Types of Tiles**

- Ceramic Tiles Best for Wall applications
- Vitrified Tiles Best for Wall and Floor applications
- Mosaic Tiles Ideal for Wall and Floor applications
- Subway tiles For wall decor applications
- Sintered Stone Replacement of Marble and Granite
- Fullbody Tiles Ideal for Heavy traffic areas
- Moroccan Pattern Tiles Ideal for decoration purposes
- Wooden Tiles Best for Gallery or Decks

Traditional Ceramic and vitrified tiles

Subway Tiles

Sintered Stone

Wooden Tiles Moroccan Tiles Fullbody Tiles