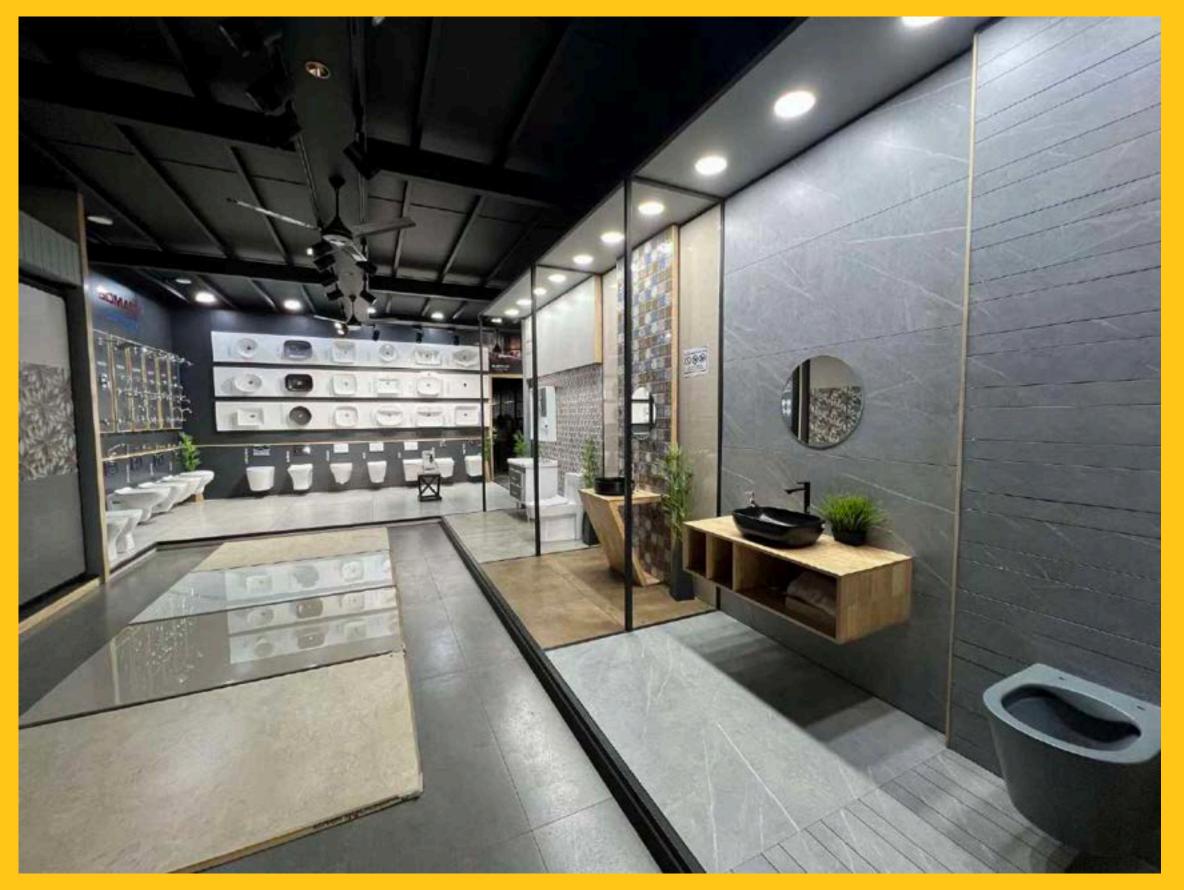

#### **Types of Tiles**

- Ceramic Tiles Best for Wall applications
- Vitrified Tiles Best for Wall and Floor applications
- Mosaic Tiles Ideal for Wall and Floor applications
- Subway tiles For wall decor applications
- Sintered Stone Replacement of Marble and Granite
- Fullbody Tiles Ideal for Heavy traffic areas
- Moroccan Pattern Tiles Ideal for decoration purposes
- Wooden Tiles Best for Gallery or Decks

Traditional Ceramic and vitrified tiles

Subway Tiles

Sintered Stone

Wooden Tiles Moroccan Tiles Fullbody Tiles