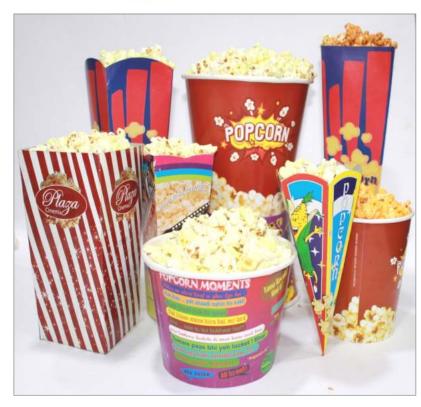

# PAPER CONES, TUBS AND OTHER ACCESSORIES

Welcome to our world of personalized popcorn packaging! We take immense pride in undertaking custom popcorn cones and tubs printing, tailored to meet your unique branding and promotional needs. Whether it's for events, parties, or marketing campaigns, our team of creative experts is dedicated to bringing your vision to life.

With state-of-the-art printing technology and a wide range of customization options, we ensure that your logo, artwork, or message is beautifully showcased on each popcorn cone and tub. From small batches to large orders, we cater to businesses of all sizes, delivering high-quality custom printed popcorn packaging that sets you apart from the crowd.