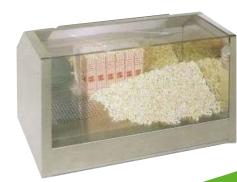

#### 36" Warmer

 Dimension 36" X 24" X 30".

230V / 50Hz, 2500 Watts (at peak usage) Supply & Wattage

Actual Weight

Illuminated by Internal White\Yellow Light. Special Features

Available with Stainless Steel and glass front.

Optional adjustable dividers for

different flavours.