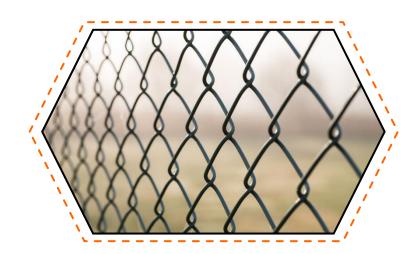

#### **Chain-link Fencing**

Opening: 2", 2.25", 2.5", 3", 4", 5" Thickness: 14swg (2mm), 12swg

(2.6mm), 10swg

Material: Aluminium, Mild Steel,

Galvanized Iron and

Stainless Steel