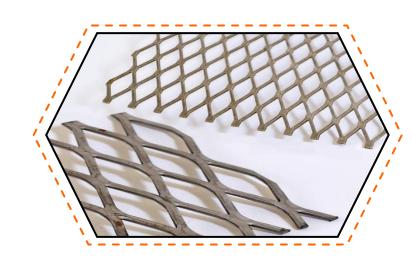

#### **Expanded Metal**

LWD : 12.5mm to 200mm SWD : 5mm to 8mm

Thickness: 0.5mm to 8mm

Material: Aluminium, Mild Steel,

Galvanized Iron and

Stainless Steel