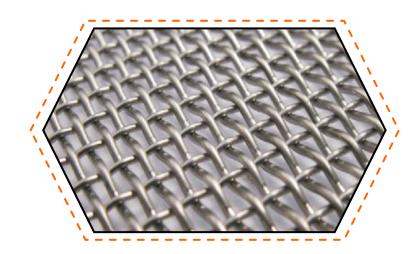

#### **Stainless Steel Wire Mesh**

Range : 1 mesh to 500 mesh

Thickness: 0.025mm to 2.5mm wire

diameter

Material: Stainless Steel (304, 316),

Galvanized Iron, Aluminium, Brass Copper, Fibre & Epoxy

coated.

#### **Crimped Wire Mesh**

Range: 2mm to 125mm Opening
Thickness: 1mm to 10mm thickness
Material: Stainless Steel (SS 304, 316)

Galvanized Iron