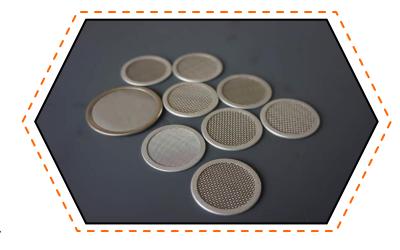

Flat even surface

Applications : Construction Industry

Metallurgy industry Mineral industry Plastic industry Coal industry

And other Fabrication Entities

Perforated Filter Disc is made by cutting of Wire Mesh in a round sizes to meet the specific requirement of industries and also used as filter Disc's. Two or more specification of Wire Mesh are cubbed together and used as sandwitch mesh. Perforated filter disc can be used in filtration of air, liquid, solid, oil and other fields

#### **Perforated Filter Disc**

Disc Shape Round

Size 80mm Disc filters are

Commonly used

150mm round & 220 round

Sieves 10 Microns to 1000 Microns

Stainless Steel (SS) Material

Layers single layer or multiple layers.

Material Stainless Steel, Low Carbon

Steel, Aluminium, Copper

Applications: Rubber Industry

Plastic Industry

Sewage Treatment Petroleum & Chemical

Industry Vehicle Industry, Ships Food making applications.