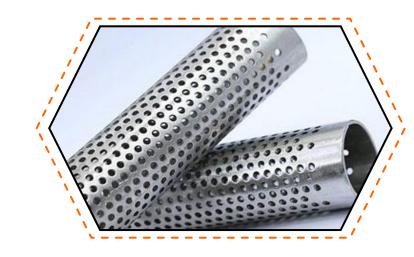

### **Perforated Pipe**

Thickness: 1mm to 5mm

Diameter: 50mm to 500mm

Length: 2000mm, 2440mm, 3000mm,

5800mm, 6000mm, etc.

Material: Stainless Steel, Aluminium,

Mild Steel and Galvanized

Iron.