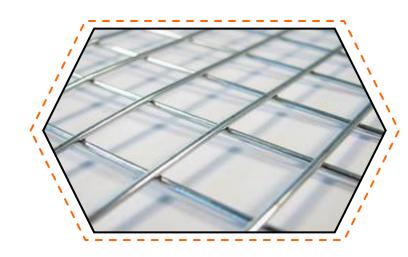

#### **Welded Wire Mesh**

Opening: 15mm to 150mm Wire Dia: 1 mm to 6mm

Material: Mild Steel (MS), Galvanized

Iron (GI) and Stainless Steel

(SS)

Features : Sturdy design

Flawless finish

Accurate dimensions

Flat even surface

Applications : Construction Industry

Metallurgy industry Mineral industry Plastic industry Coal industry

And other Fabrication Entities

Perforated Filter Disc is made by cutting of Wire Mesh in a round sizes to meet the specific requirement of industries and also used as filter Disc's. Two or more specification of Wire Mesh are cubbed together and used as sandwitch mesh. Perforated filter disc can be used in filtration of air, liquid, solid, oil and other fields