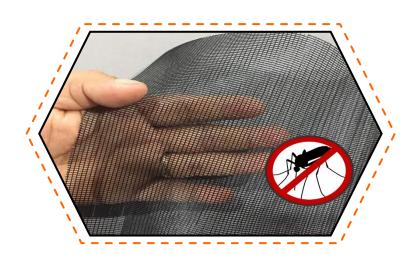

### **Mosquito Nets**

Hole: Less than 1.5mm

Finish : Aluminium, SS Finish, All

Black Finish

Grade : S.S. 202, S.S. 304 & S.S. 316

Size : 2.5ft, 3ft, 4ft, 5ft

We Offer wire screen used in vibrating Screen Machine. We provide screens with and without clamp of various sizes as desired by the user. The Screens are Specially designed for both wet and dry feed, these **Vibrating Wire Mesh Screens** are used in various industries to separate feeds containing solid and crushed ores. Depending on the nature of material, the selection of the screen can be made in different weaving patterns, materials, wire sizes and edge preparation.