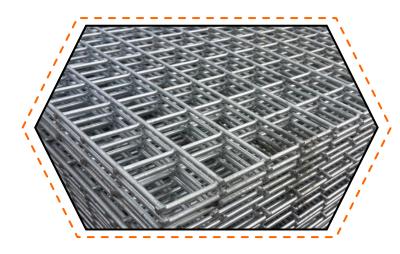

**Welded Wire Mesh** is a variation of wire mesh, wherein the intersections are resistance welded accordingly to the material. They are available in rolls or flat panels.

They have varied usage across industries ranging from infrasructure to fabrication. The entire range is available with us in different specifications at market leading prices.

#### **Welded Wire Mesh**

Opening: 15mm to 150mm Wire Dia: 1 mm to 6mm

Material: Mild Steel (MS), Galvanized

Iron (GI) and Stainless Steel

(SS)

Features : Sturdy design

Flawless finish

Accurate dimensions

Flat even surface

Applications : Construction Industry

Metallurgy industry Mineral industry Plastic industry Coal industry

And other Fabrication Entities

Perforated Filter Disc is made by cutting of Wire Mesh in a round sizes to meet the specific requirement of industries and also used as filter Disc's. Two or more specification of Wire Mesh are cubbed together and used as sandwitch mesh. Perforated filter disc can be used in filtration of air, liquid, solid, oil and other fields