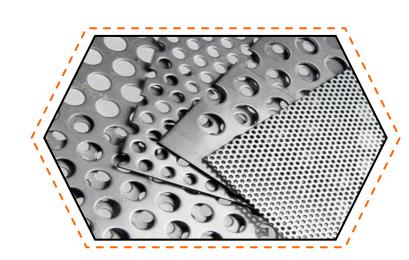

#### **Stainless Steel Perforated Sheet**

Hole: 0.5mm to 10mm

Thickness: 0.35mm to 12mm thickness Material: Aluminium, Stainless Steel,

Galvanized Iron and Mild

Steel