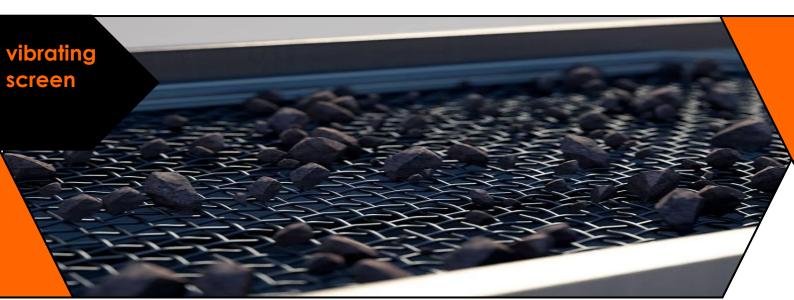

### **Mosquito Nets**

Hole: Less than 1.5mm

Finish : Aluminium, SS Finish, All

Black Finish

Grade : S.S. 202, S.S. 304 & S.S. 316

Size : 2.5ft, 3ft, 4ft, 5ft

We Offer wire screen used in vibrating Screen Machine. We provide screens with and without clamp of various sizes as desired by the user. The Screens are Specially designed for both wet and dry feed, these **Vibrating Wire Mesh Screens** are used in various industries to separate feeds containing solid and crushed ores. Depending on the nature of material, the selection of the screen can be made in different weaving patterns, materials, wire sizes and edge preparation.

#### **Vibrating Wire Mesh Screens**

Opening : 2mm to 125mm Opening

Thickness: 1.2mm to 12mm Wire diameter

Material : Spring Steel

Features : Resistant to wear and abrasions

Highly resistant to heavy impact

High temperature resistance

High tensile strength Excellent stability

Applications : Construction industry

Metallurgy industry Mineral industry Agriculture industry Plastic industry Coal industry

Chemical industry