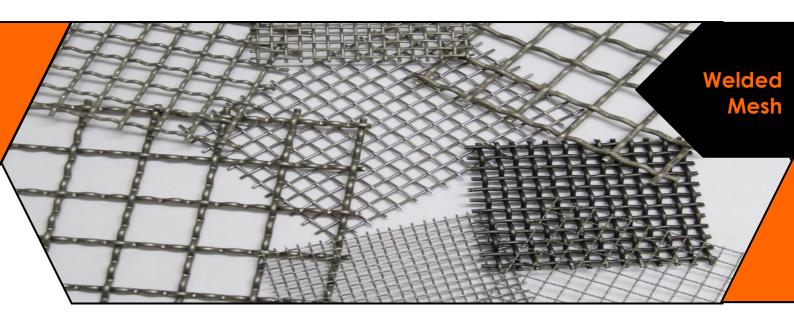

**Welded Wire Mesh** is a variation of wire mesh, wherein the intersections are resistance welded accordingly to the material. They are available in rolls or flat panels.

They have varied usage across industries ranging from infrasructure to fabrication. The entire range is available with us in different specifications at market leading prices.

#### **Welded Wire Mesh**

Opening: 15mm to 150mm Wire Dia: 1 mm to 6mm

Material: Mild Steel (MS), Galvanized

Iron (GI) and Stainless Steel

(SS)

Features : Sturdy design

Flawless finish

Accurate dimensions

Flat even surface

Applications : Construction Industry

Metallurgy industry Mineral industry Plastic industry Coal industry

And other Fabrication Entities

Perforated Filter Disc is made by cutting of Wire Mesh in a round sizes to meet the specific requirement of industries and also used as filter Disc's. Two or more specification of Wire Mesh are cubbed together and used as sandwitch mesh. Perforated filter disc can be used in filtration of air, liquid, solid, oil and other fields