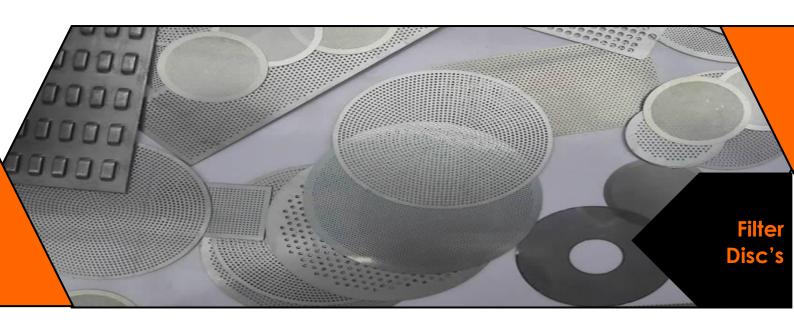

Flat even surface

Applications : Construction Industry

Metallurgy industry Mineral industry Plastic industry Coal industry

And other Fabrication Entities

Perforated Filter Disc is made by cutting of Wire Mesh in a round sizes to meet the specific requirement of industries and also used as filter Disc's. Two or more specification of Wire Mesh are cubbed together and used as sandwitch mesh. Perforated filter disc can be used in filtration of air, liquid, solid, oil and other fields

#### **Perforated Filter Disc**

Disc Shape Round

Size 80mm Disc filters are

Commonly used

150mm round & 220 round

Sieves 10 Microns to 1000 Microns

Stainless Steel (SS) Material

Layers single layer or multiple layers.

Material Stainless Steel, Low Carbon

Steel, Aluminium, Copper

Applications: Rubber Industry

Plastic Industry

Sewage Treatment Petroleum & Chemical

Industry Vehicle Industry, Ships Food making applications.