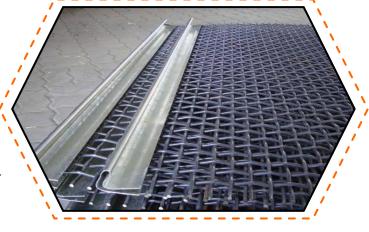

#### **Vibrating Wire Mesh Screens**

Opening : 2mm to 125mm Opening

Thickness: 1.2mm to 12mm Wire diameter

Material : Spring Steel

Features : Resistant to wear and abrasions

Highly resistant to heavy impact

High temperature resistance

High tensile strength Excellent stability

Applications : Construction industry

Metallurgy industry Mineral industry Agriculture industry Plastic industry Coal industry

Chemical industry