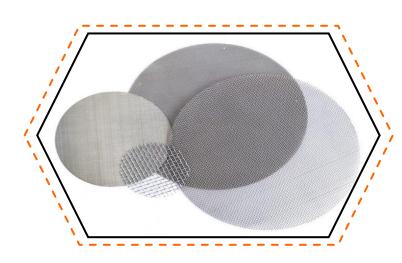

Flat even surface

Applications : Construction Industry

Metallurgy industry Mineral industry Plastic industry Coal industry

And other Fabrication Entities

Perforated Filter Disc is made by cutting of Wire Mesh in a round sizes to meet the specific requirement of industries and also used as filter Disc's. Two or more specification of Wire Mesh are cubbed together and used as sandwitch mesh. Perforated filter disc can be used in filtration of air, liquid, solid, oil and other fields

#### **Perforated Filter Disc**

Disc Shape Round

Size 80mm Disc filters are

Commonly used

150mm round & 220 round

Sieves 10 Microns to 1000 Microns

Stainless Steel (SS) Material

Layers single layer or multiple layers.