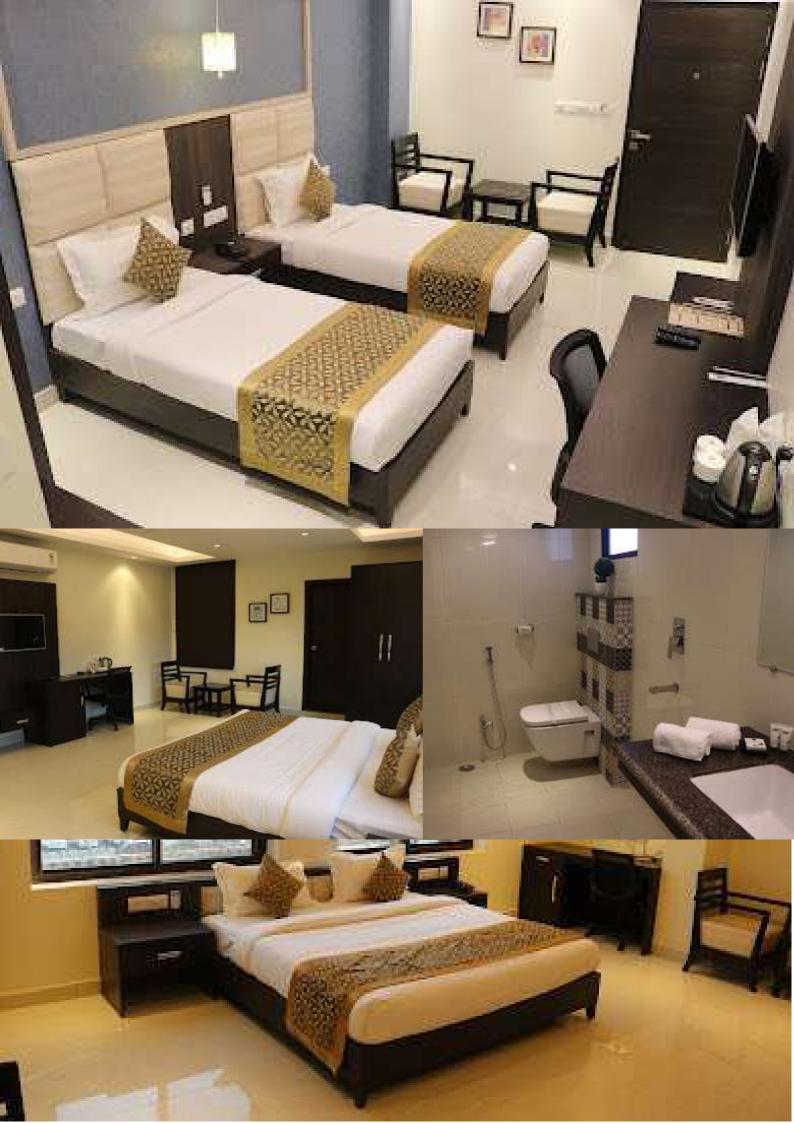

## Hotel Solitaire

Hotel Solitaire is a boutique hotel in Lucknow which has **42 rooms**, rooftop restaurant ('The Kitchenette') & 4 banquets.

Construction and management of this hotel is done by our team and is operational from January 2018.