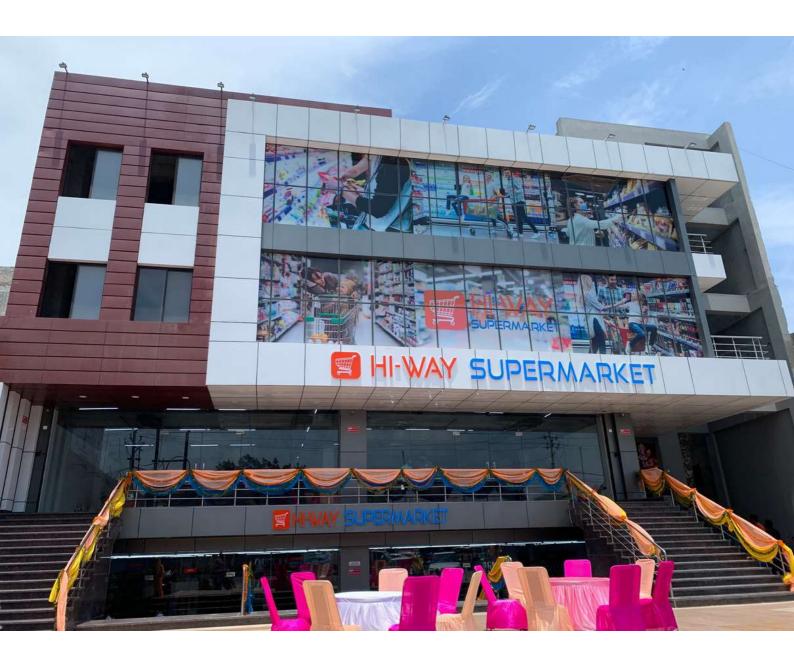

Hi-Way Supermarket in Lucknow is constructed and managed by our team.

It is operational from July 2021.