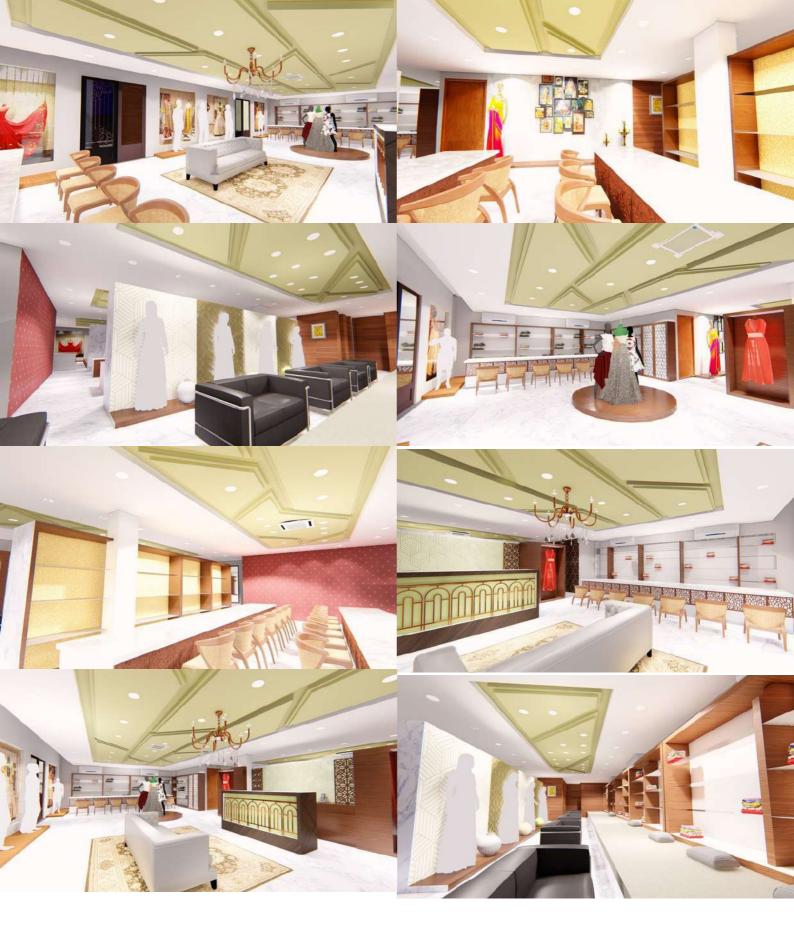

Pehnawa is a Chikankari Studio in Lucknow which deals in all kinds of **chikankari suits, sarees,** lehengas and kurtis.

A family of Chhangamal Chikan and Mahak Chikan (both at least 30 years old chikankari studio) merged and created a new brand with their experience.

Construction and management of this studio is done by our team and is operational from March 2021.

Elevation of Pehnawa Chikankari Studio in Lucknow

Pehnawa Lucknow Chikankari Studio