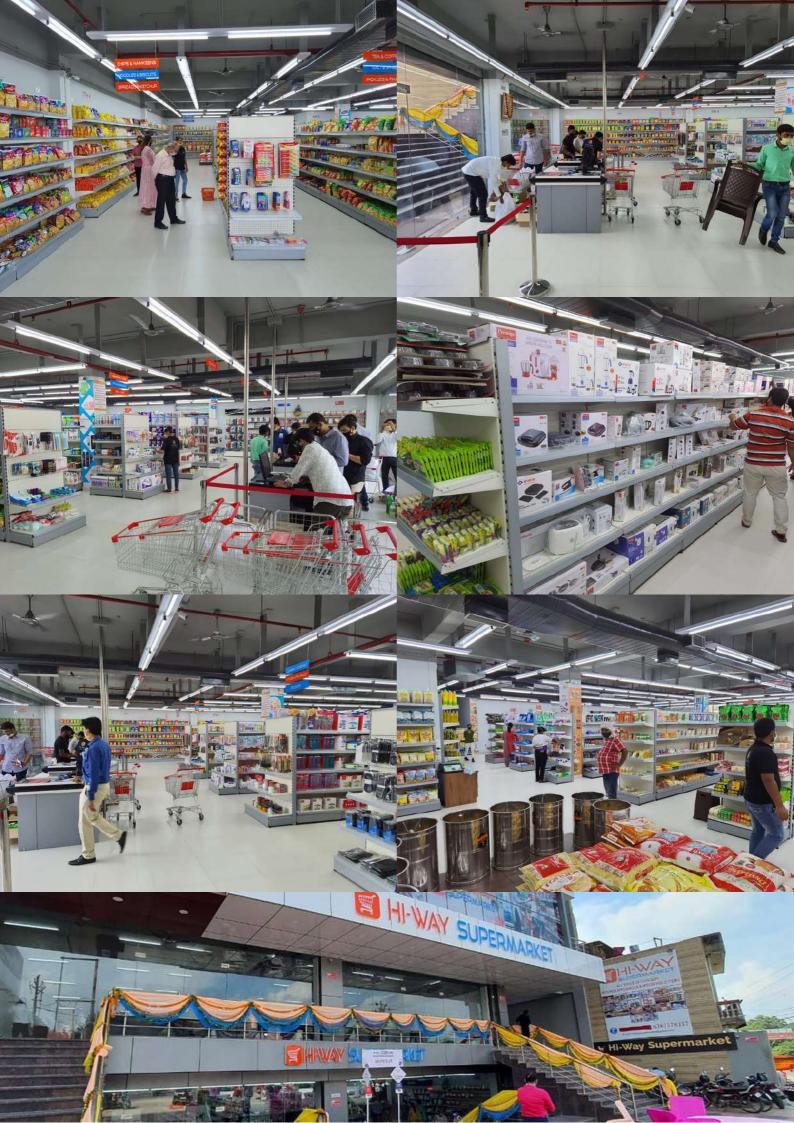

Hi-Way Supermarket in Lucknow is constructed and managed by our team.

It is operational from July 2021.