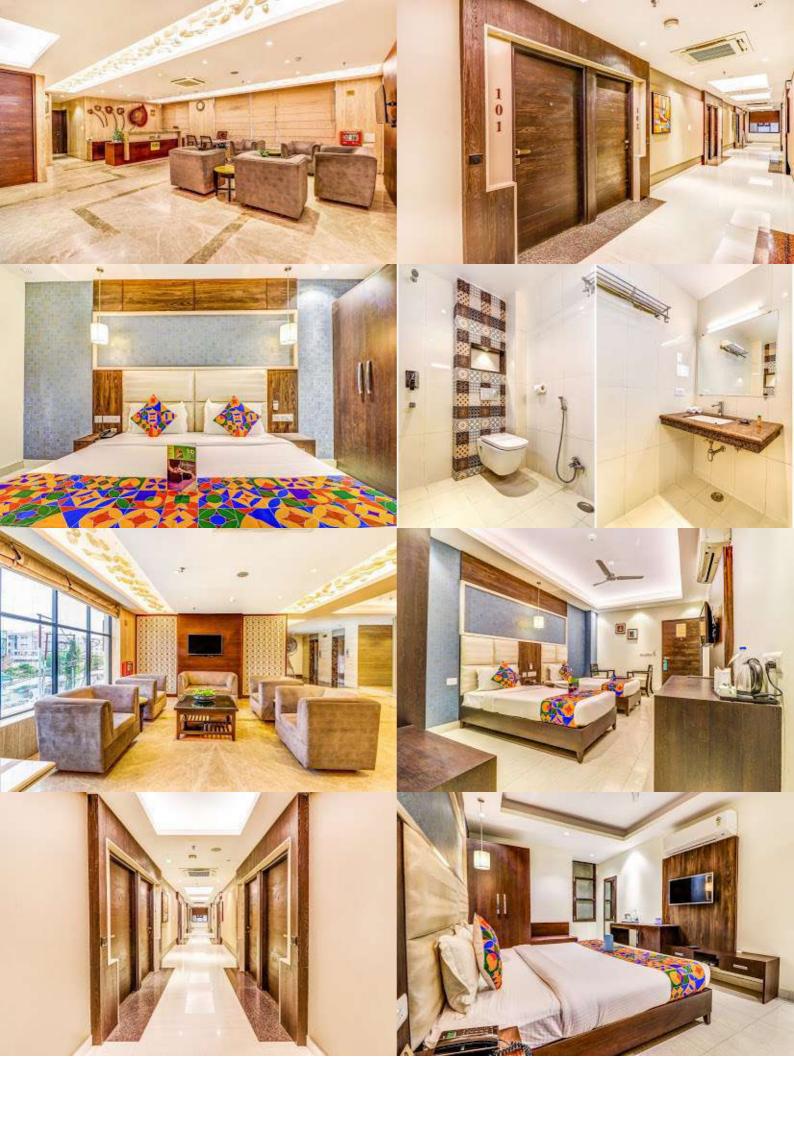

## Hotel Solitaire

Hotel Solitaire is a boutique hotel in Lucknow which has **42 rooms**, rooftop restaurant ('The Kitchenette') & 4 banquets.

Construction and management of this hotel is done by our team and is operational from January 2018.