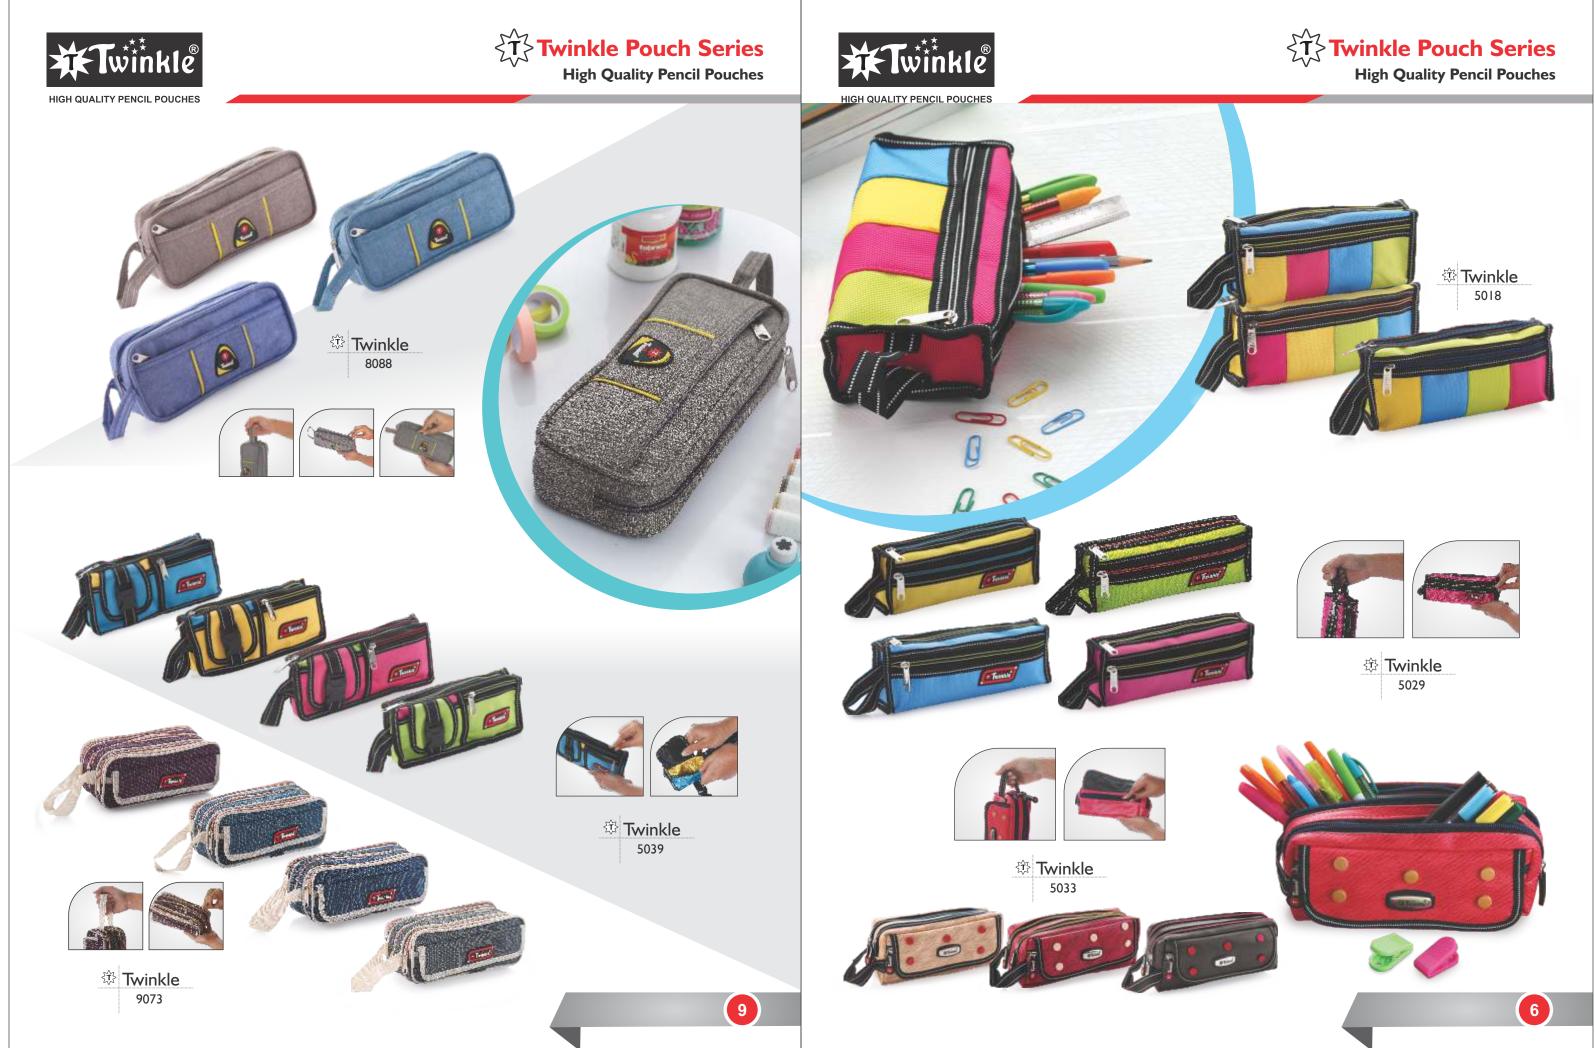

e design classic textures and the range of colour are our usp. The stationery pouches are perfect carrier pouch for students in Schools & Colleges.

In 🕸 **Twinkle** we always keep in mind that every customer should get the pouch of his choice with premium quality that too in their budget..

Over 22 years our market strategy has remain the same to provide world class quality products which are completely made in India at very affordable prices and that is the USP of our business.

We are also bound to provide quality products which is absolute value per customer's money. "We promise to deliver you the best products in the world of Pouches".







## **Twinkle Pouch Series**



### **TTwinkle Pouch Series**

High Quality Pencil Pouches



Twink



# Content Twinkle Pouch Series