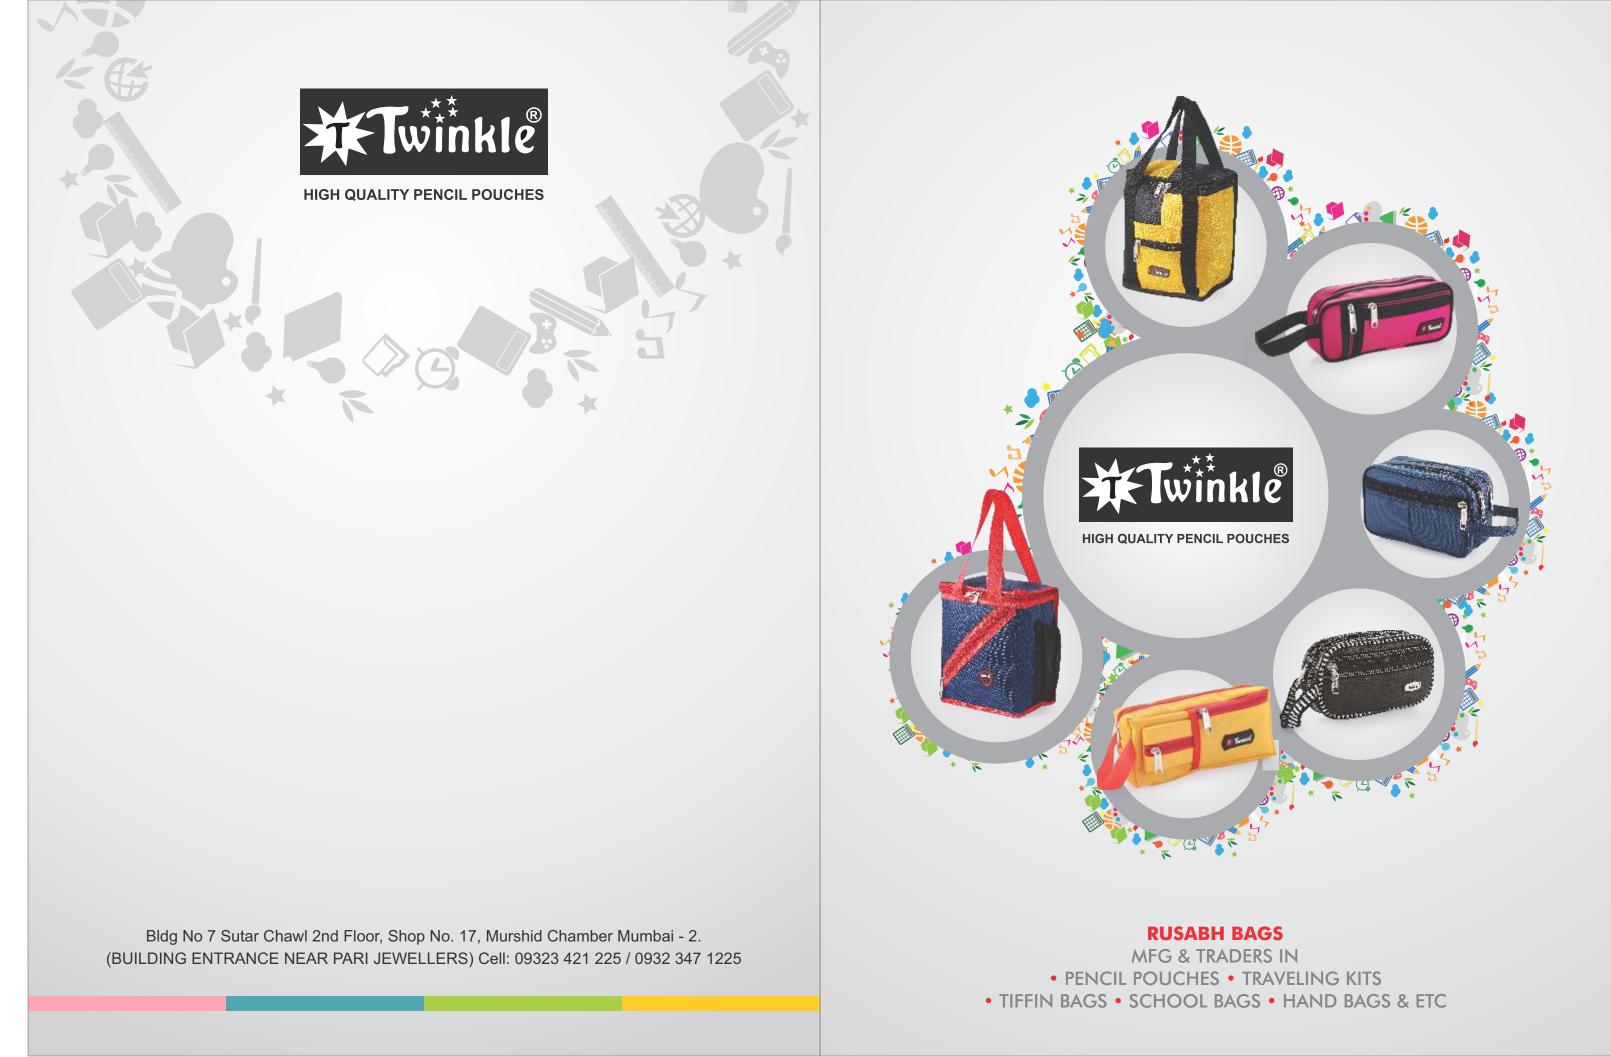

**HIGH QUALITY PENCIL POUCHES** 

Rusabh Bags established in 1996, Mumbai by Mr. Pravin. J. Gada. We are one of the Pioneers Mfg & Traders of the bags and pouches in India. We have always been known for the Quality and the choices we made available to our customers over years. We have always focused on not letting down to any customers when it comes to giving them sample of designs to choose from.

Rusabh Bag launched its own bag brand called 🔅 **Twinkle** Pouches & Bags in 2006 which remarkably helped us to earn identity in the market as 🕸 **Twinkle**. In 🕸 **Twinkle** we made sure that each bag & Pouches is designed carefully by considering the needs of every single customer. These bags & Pouches are beautifully Handcrafted at our manufacturing units. From the launch of the **Twinkle** we have been consistently working on giving a quality product to customers at very affordable prices. In  $\oplus$  Twinkle we understand the needs of the customers and that's why we have a huge range of pouches available that can satisfy all various needs of the customer right from stationery pouches, money pouches, & utility pouches. Exclusive design classic textures and the range of colour are our usp. The stationery pouches are perfect carrier pouch for students in Schools & Colleges.

In 🕸 **Twinkle** we always keep in mind that every customer should get the pouch of his choice with premium quality that too in their budget..

Over 22 years our market strategy has remain the same to provide world class quality products which are completely made in India at very affordable prices and that is the USP of our business.

We are also bound to provide quality products which is absolute value per customer's money. "We promise to deliver you the best products in the world of Pouches".