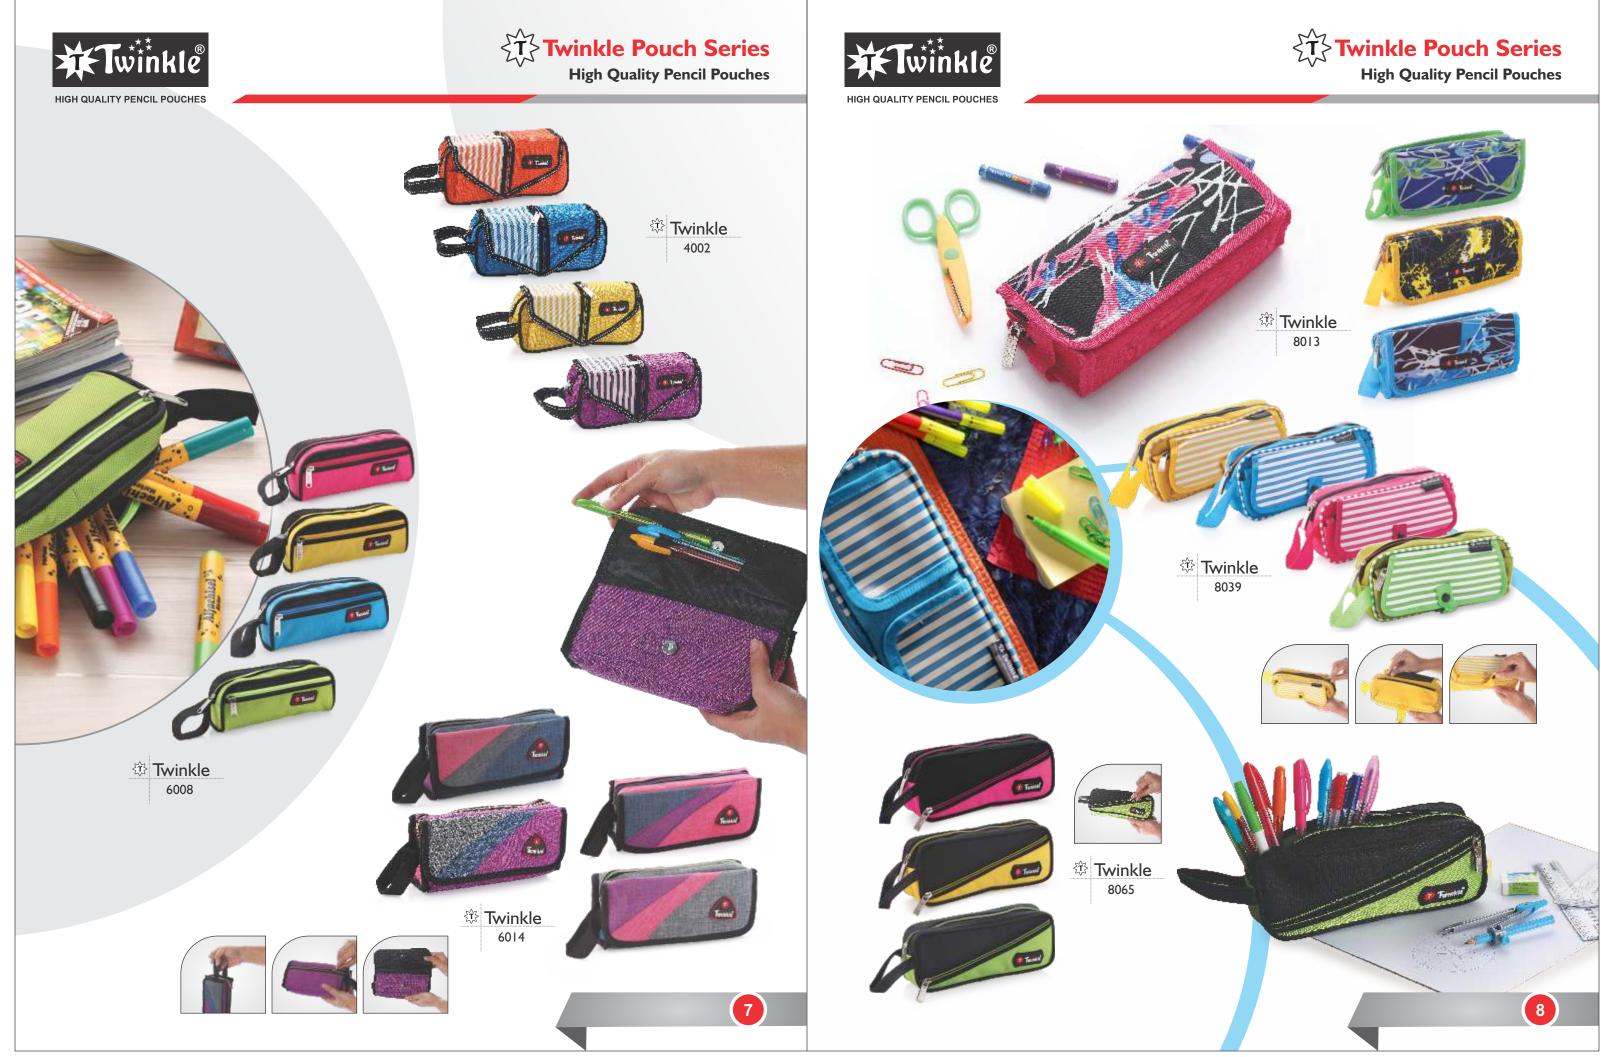

design classic textures and the range of colour are our usp. The stationery pouches are perfect carrier pouch for students in Schools & Colleges.

In 🕸 **Twinkle** we always keep in mind that every customer should get the pouch of his choice with premium quality that too in their budget..

Over 22 years our market strategy has remain the same to provide world class quality products which are completely made in India at very affordable prices and that is the USP of our business.

We are also bound to provide quality products which is absolute value per customer's money. "We promise to deliver you the best products in the world of Pouches".







## **Twinkle Pouch Series**



### **TTwinkle Pouch Series**

High Quality Pencil Pouches



Twink



# Content Twinkle Pouch Series