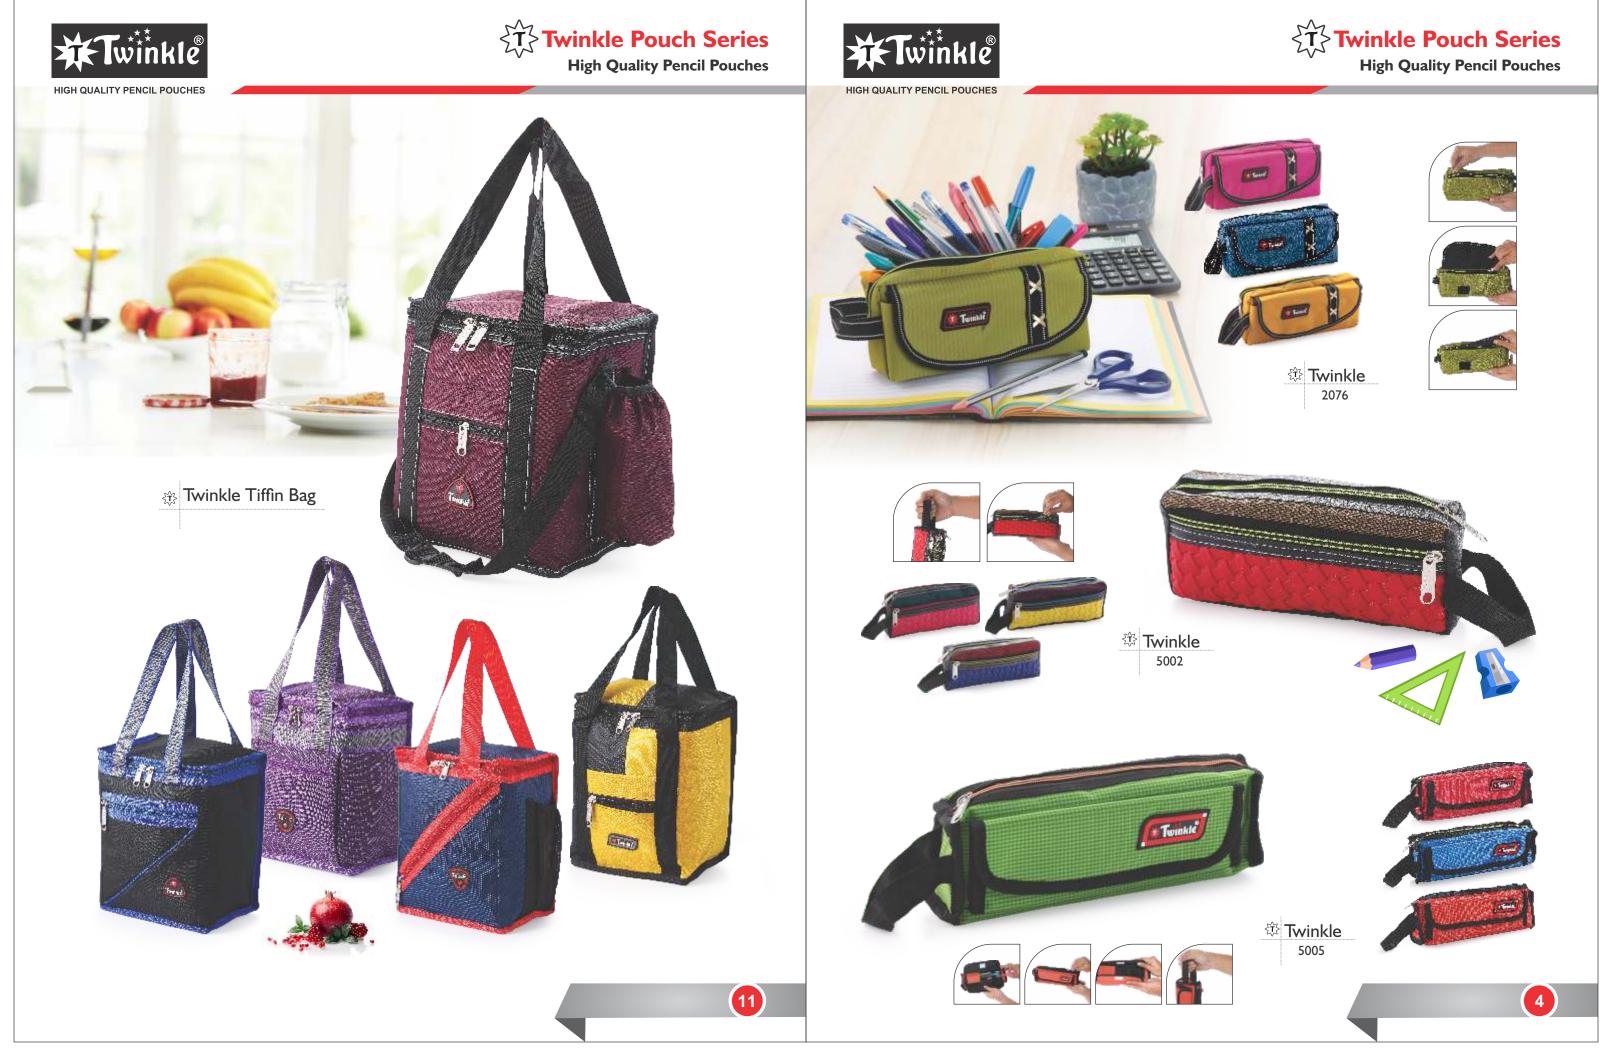

usive design classic textures and the range of colour are our usp. The stationery pouches are perfect carrier pouch for students in Schools & Colleges.

In 🕸 **Twinkle** we always keep in mind that every customer should get the pouch of his choice with premium quality that too in their budget..

Over 22 years our market strategy has remain the same to provide world class quality products which are completely made in India at very affordable prices and that is the USP of our business.

We are also bound to provide quality products which is absolute value per customer's money. "We promise to deliver you the best products in the world of Pouches".







## **Twinkle Pouch Series**



### **TTwinkle Pouch Series**

High Quality Pencil Pouches



Twink



# Content Twinkle Pouch Series