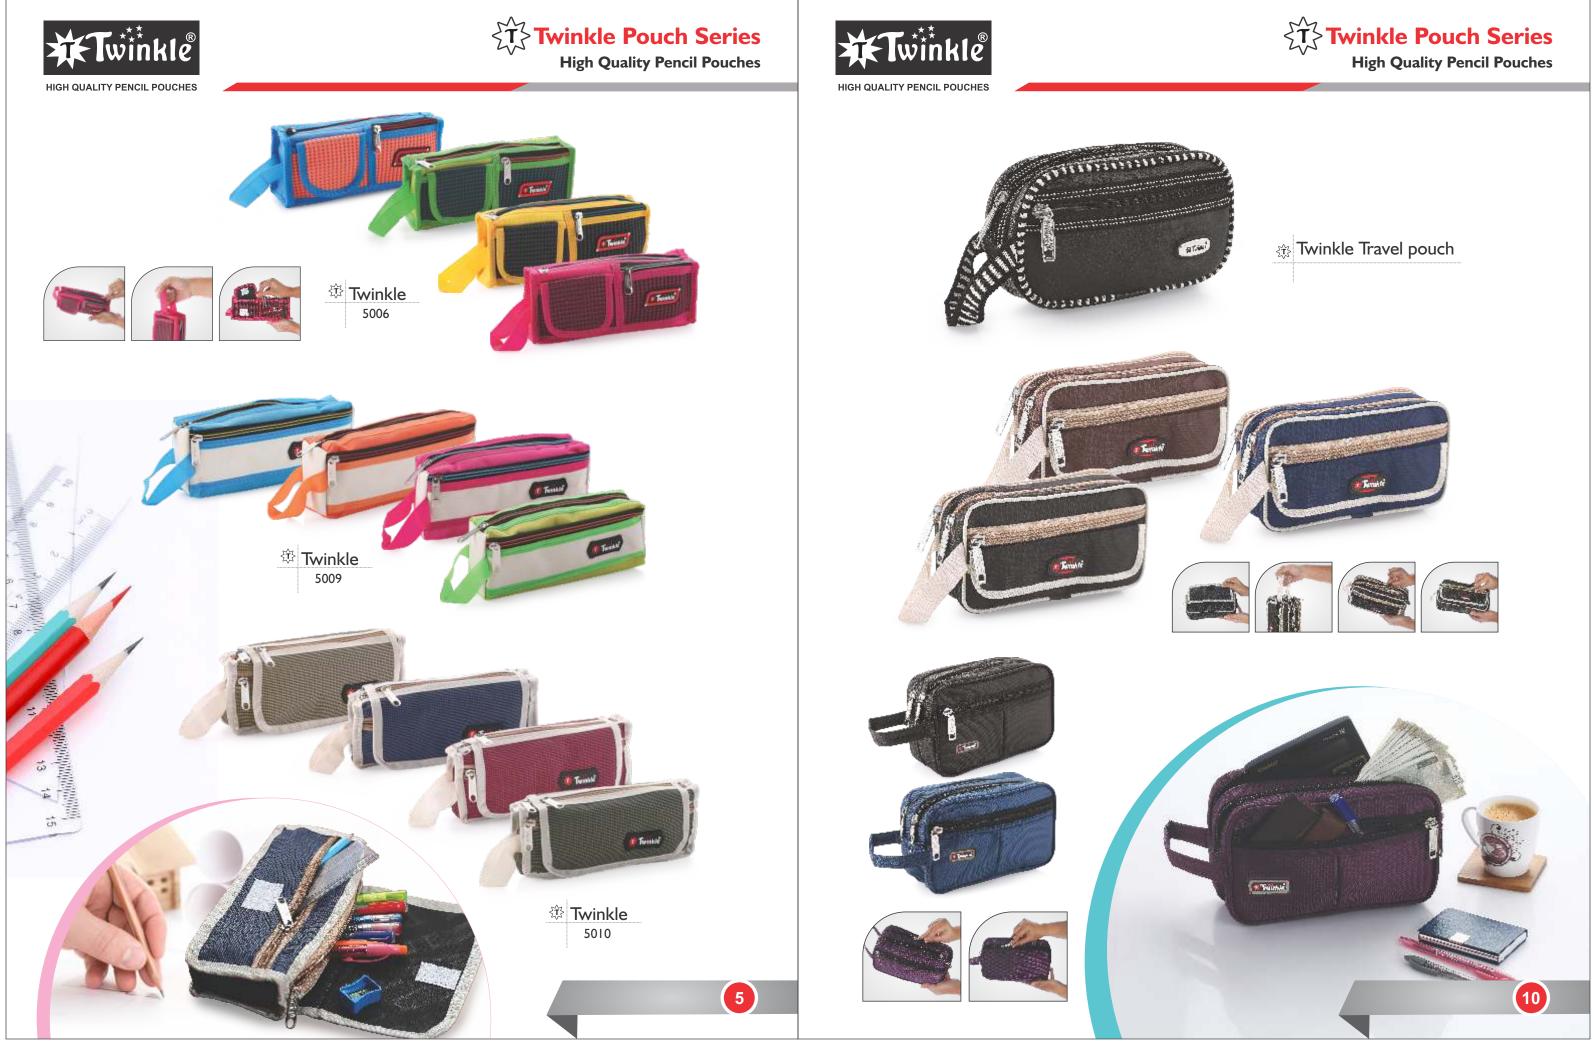

ive design classic textures and the range of colour are our usp. The stationery pouches are perfect carrier pouch for students in Schools & Colleges.

In 🕸 **Twinkle** we always keep in mind that every customer should get the pouch of his choice with premium quality that too in their budget..

Over 22 years our market strategy has remain the same to provide world class quality products which are completely made in India at very affordable prices and that is the USP of our business.

We are also bound to provide quality products which is absolute value per customer's money. "We promise to deliver you the best products in the world of Pouches".







## **Twinkle Pouch Series**



### **TTwinkle Pouch Series**

High Quality Pencil Pouches



Twink



# Content Twinkle Pouch Series