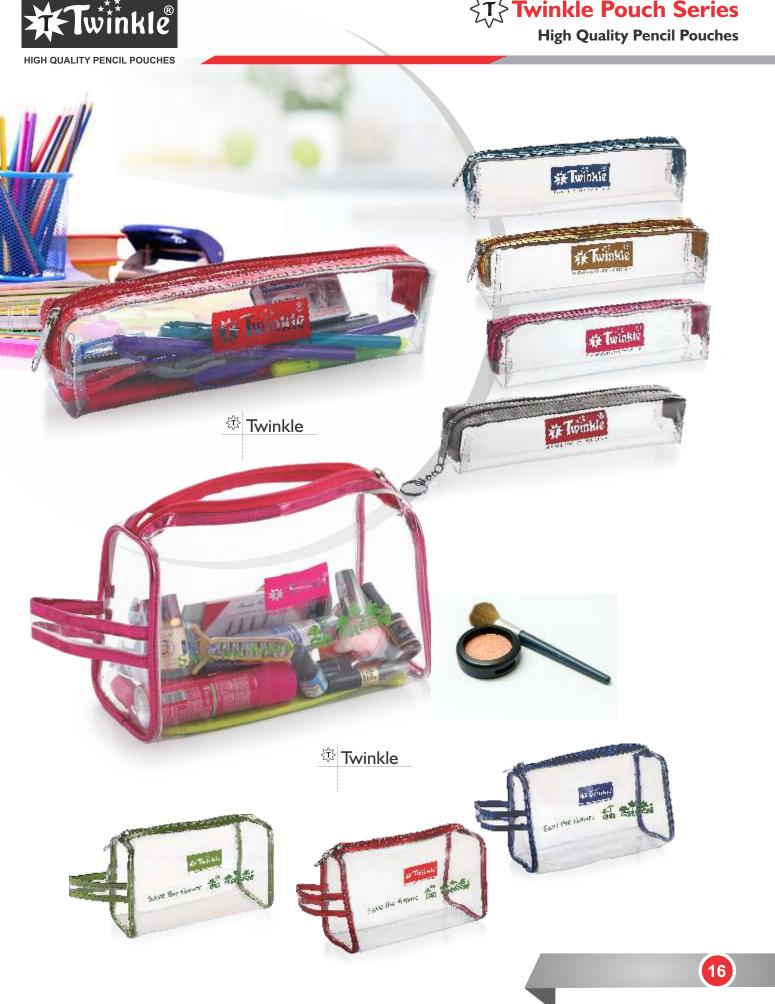

ange of pouches available that can satisfy all various needs of the customer right from stationery pouches, money pouches, & utility pouches. Exclusive design classic textures and the range of colour are our usp. The stationery pouches are perfect carrier pouch for students in Schools & Colleges.

In 🕸 **Twinkle** we always keep in mind that every customer should get the pouch of his choice with premium quality that too in their budget..

Over 22 years our market strategy has remain the same to provide world class quality products which are completely made in India at very affordable prices and that is the USP of our business.

We are also bound to provide quality products which is absolute value per customer's money. "We promise to deliver you the best products in the world of Pouches".







## **Twinkle Pouch Series**



### **TTwinkle Pouch Series**

High Quality Pencil Pouches



Twink



# Content Twinkle Pouch Series