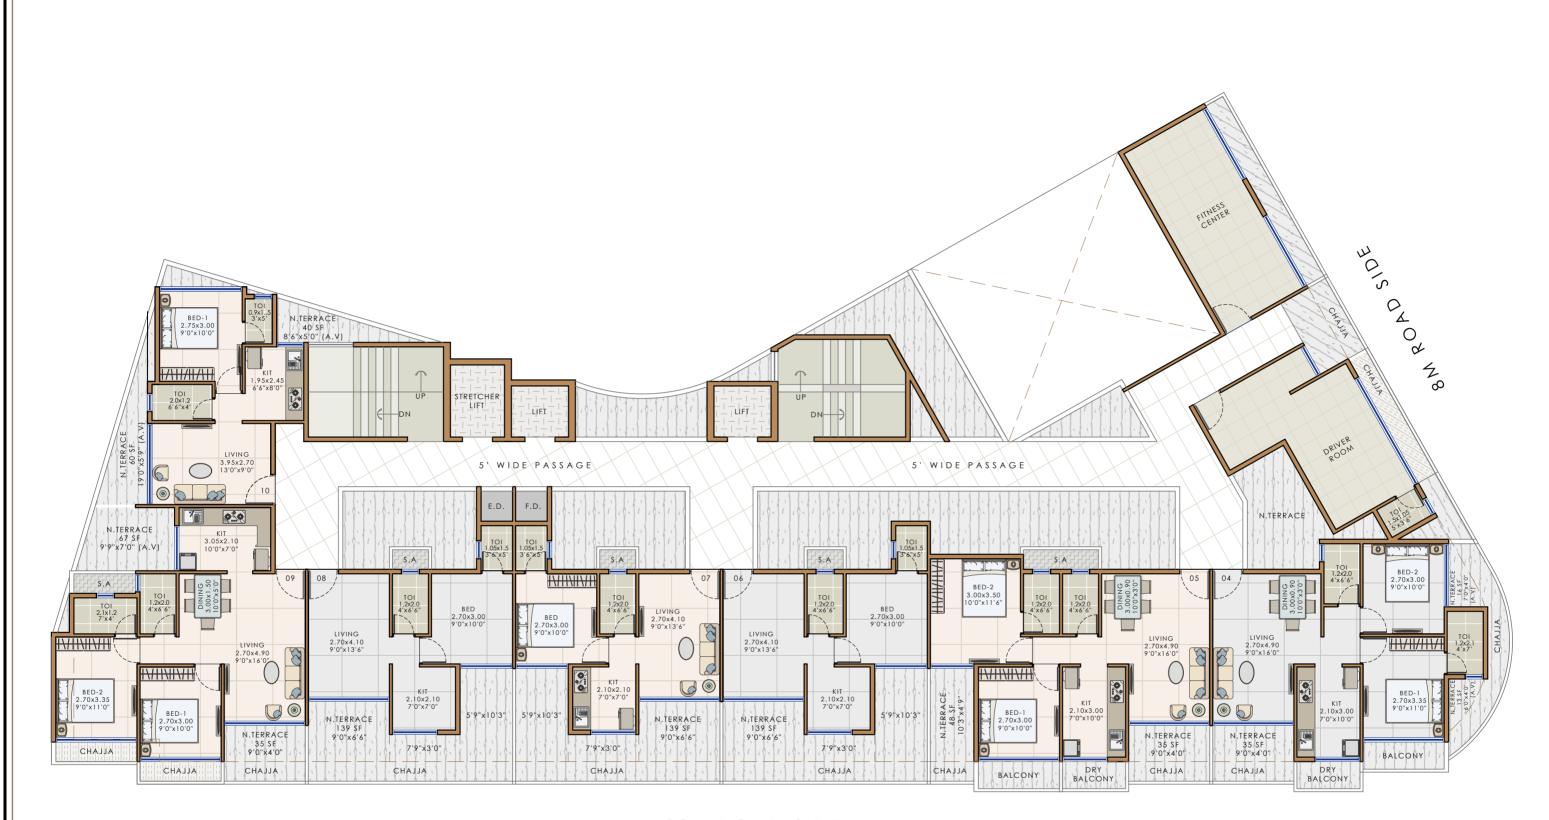

| DEVELOPERS | PROJECT NAME AND ADDRESS                | DRAWING NAME                    | <b>DATE</b> 18.08.23 | ΛΤΙΙΙ ΡΛΤΕΙ                                                                                                                                               |
|------------|-----------------------------------------|---------------------------------|----------------------|-----------------------------------------------------------------------------------------------------------------------------------------------------------|
|            | PLOT NOE23+E24, SECTOR-6,<br>NEW PANVEL | <u>1ST TO 3RD</u><br>FLOOR PLAN | DRAWN BY PRITHVI     | ARCHITECTS  Studio #1209, The Landmark, Plot No. 26A, Sector - 7, Kharghar, Navi Mumbai - 410210  E: info@atulpatelarchitects.com  T: 022 - 27746641 - 42 |

Notes: FSI (3.0+ANC)7.7.1 SCHEME

- \* This is only conceptual layout final layout is subject to PMC approval.
- No elevation feature are shown in drawings it will be incorporate at time of executions.
- \* All sizes are from unfinished wall to wall.
- \* Room sizes are inclusive of enclose balcony and cub board if provided.
  - Shown dimensions in feet and inches are round off.