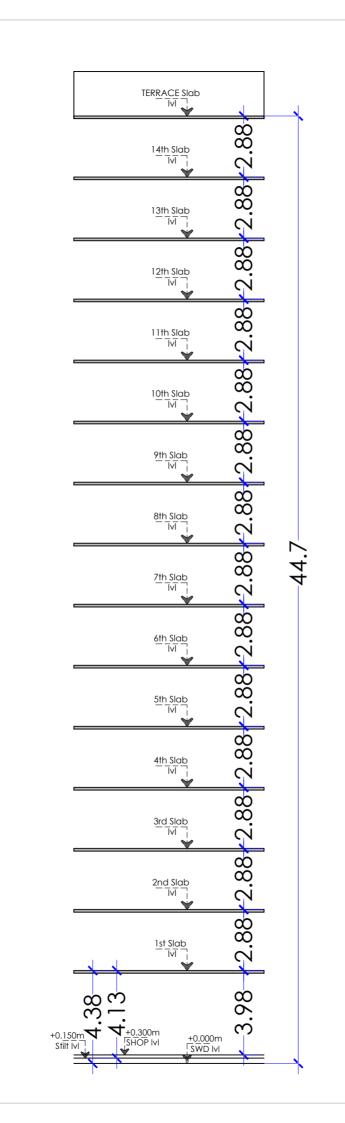

off.

| DEVELOPERS | PROJECT NAME AND ADDRESS                | DRAWING NAME              | <b>DATE</b> 18.08.23 | ΛΤΙΙΙ ΡΛΤΕΙ                                                                                                                                               |
|------------|-----------------------------------------|---------------------------|----------------------|-----------------------------------------------------------------------------------------------------------------------------------------------------------|
|            | PLOT NOE23+E24, SECTOR-6,<br>NEW PANVEL | <u>14TH</u><br>FLOOR PLAN | DRAWN BY PRITHVI     | ARCHITECTS  Studio #1209, The Landmark, Plot No. 26A, Sector - 7, Kharghar, Navi Mumbai - 410210  E: info@atulpatelarchitects.com  T: 022 - 27746641 - 42 |