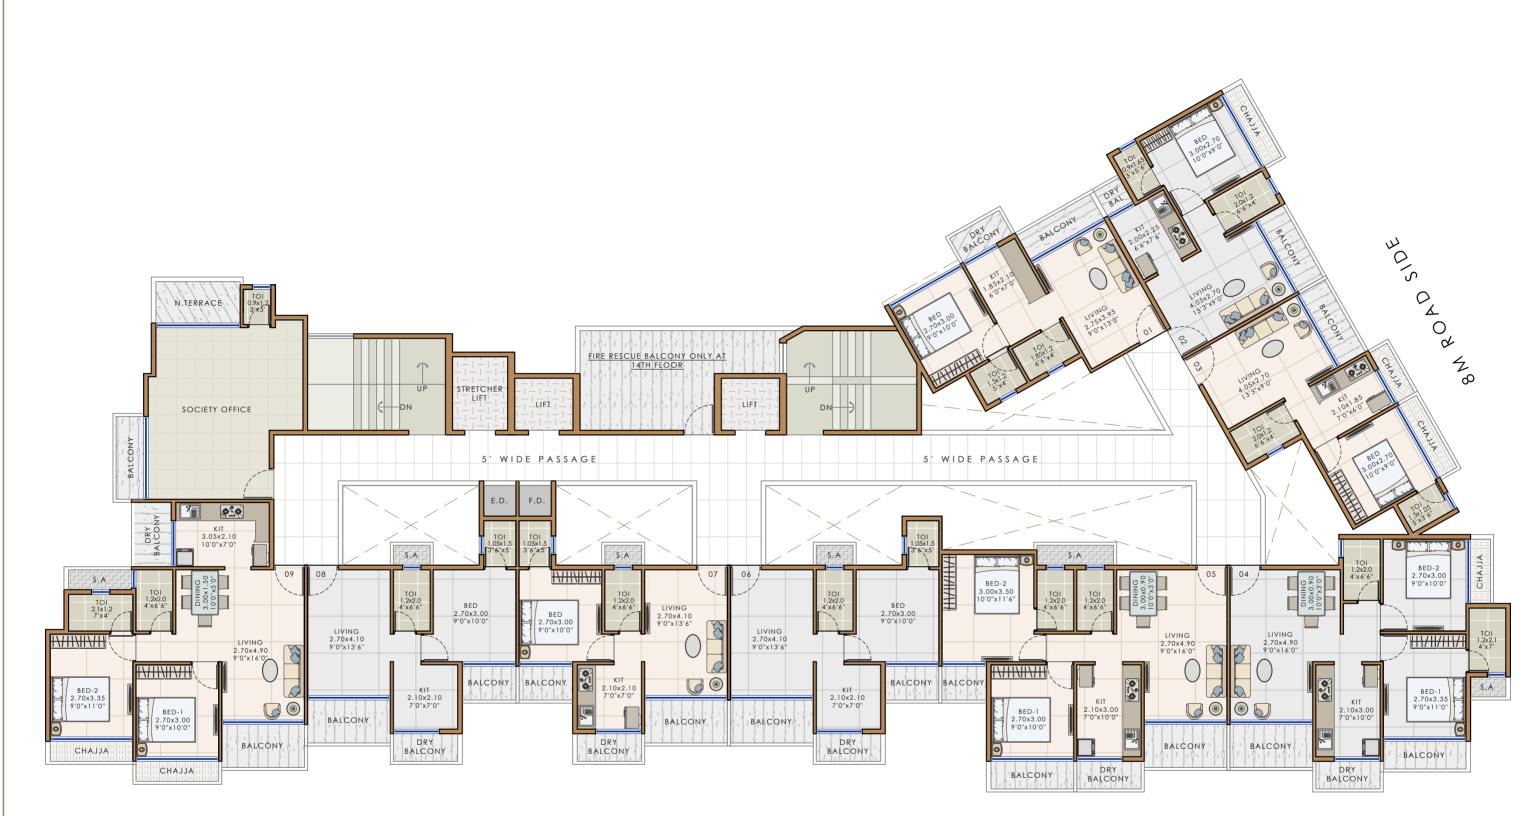

| DEVELOPERS | PROJECT NAME AND ADDRESS                | DRAWING NAME              | <b>DATE</b> 18.08.23 | ΛΤΙΙΙ ΡΛΤΕΙ                                                                                                                                               |
|------------|-----------------------------------------|---------------------------|----------------------|-----------------------------------------------------------------------------------------------------------------------------------------------------------|
|            | PLOT NOE23+E24, SECTOR-6,<br>NEW PANVEL | <u>14TH</u><br>FLOOR PLAN | DRAWN BY PRITHVI     | ARCHITECTS  Studio #1209, The Landmark, Plot No. 26A, Sector - 7, Kharghar, Navi Mumbai - 410210  E: info@atulpatelarchitects.com  T: 022 - 27746641 - 42 |