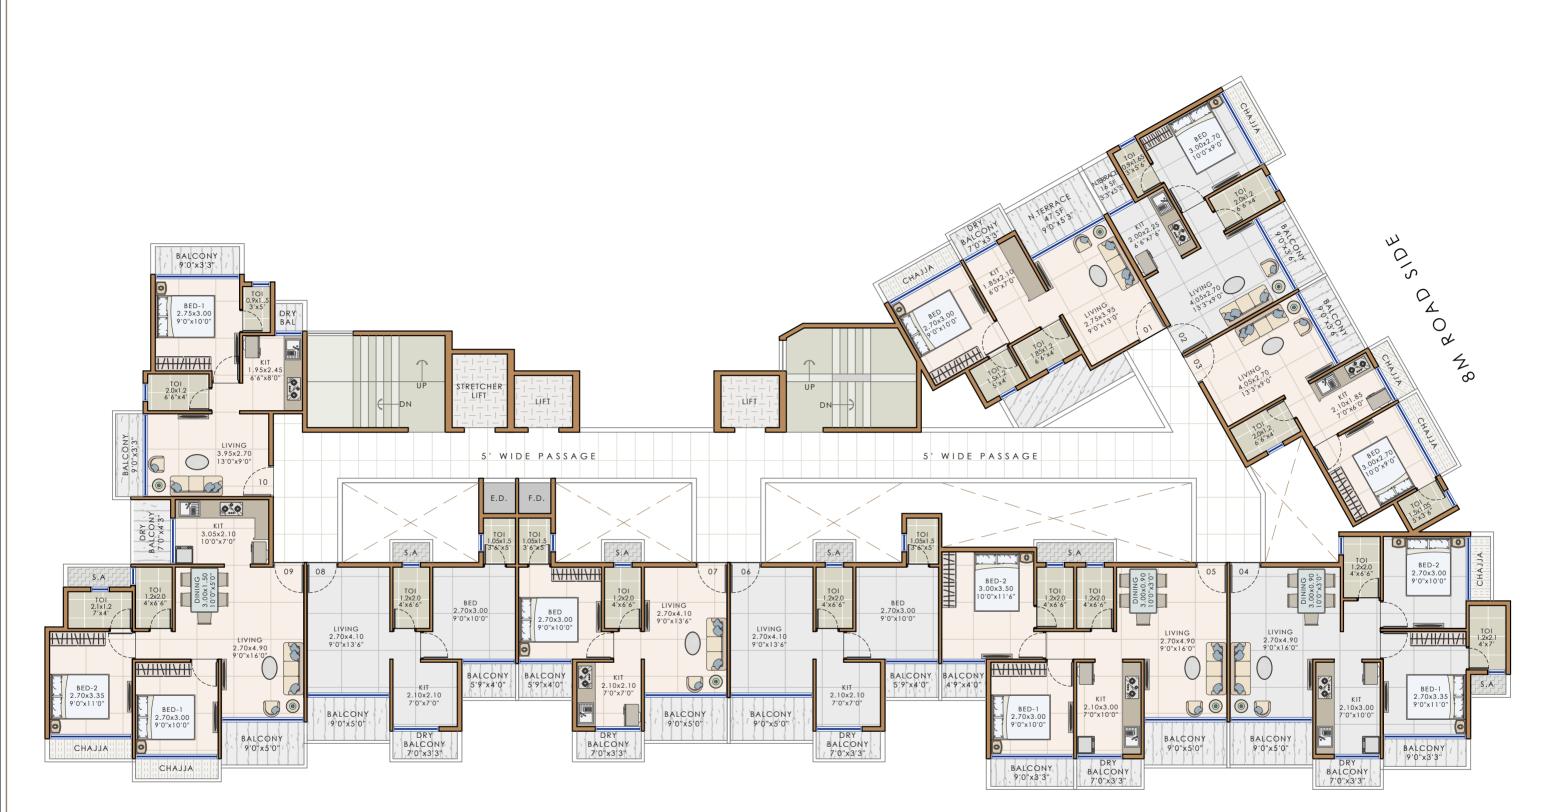

| DEVELOPERS | PROJECT NAME AND ADDRESS                | DRAWING NAME                    | <b>DATE</b> 18.08.23 | ΛΤΙΙΙ ΡΛΤΕΙ                                                                                                                                               |
|------------|-----------------------------------------|---------------------------------|----------------------|-----------------------------------------------------------------------------------------------------------------------------------------------------------|
|            | PLOT NOE23+E24, SECTOR-6,<br>NEW PANVEL | <u>1ST TO 3RD</u><br>FLOOR PLAN | DRAWN BY PRITHVI     | ARCHITECTS  Studio #1209, The Landmark, Plot No. 26A, Sector - 7, Kharghar, Navi Mumbai - 410210  E: info@atulpatelarchitects.com  T: 022 - 27746641 - 42 |

Notes: FSI (3.0+ANC)7.7.1 SCHEME

- \* This is only conceptual layout final layout is subject to PMC approval.
- No elevation feature are shown in drawings it will be incorporate at time of executions.
- \* All sizes are from unfinished wall to wall.
- \* Room sizes are inclusive of enclose balcony and cub board if provided.
  - Shown dimensions in feet and inches are round off.