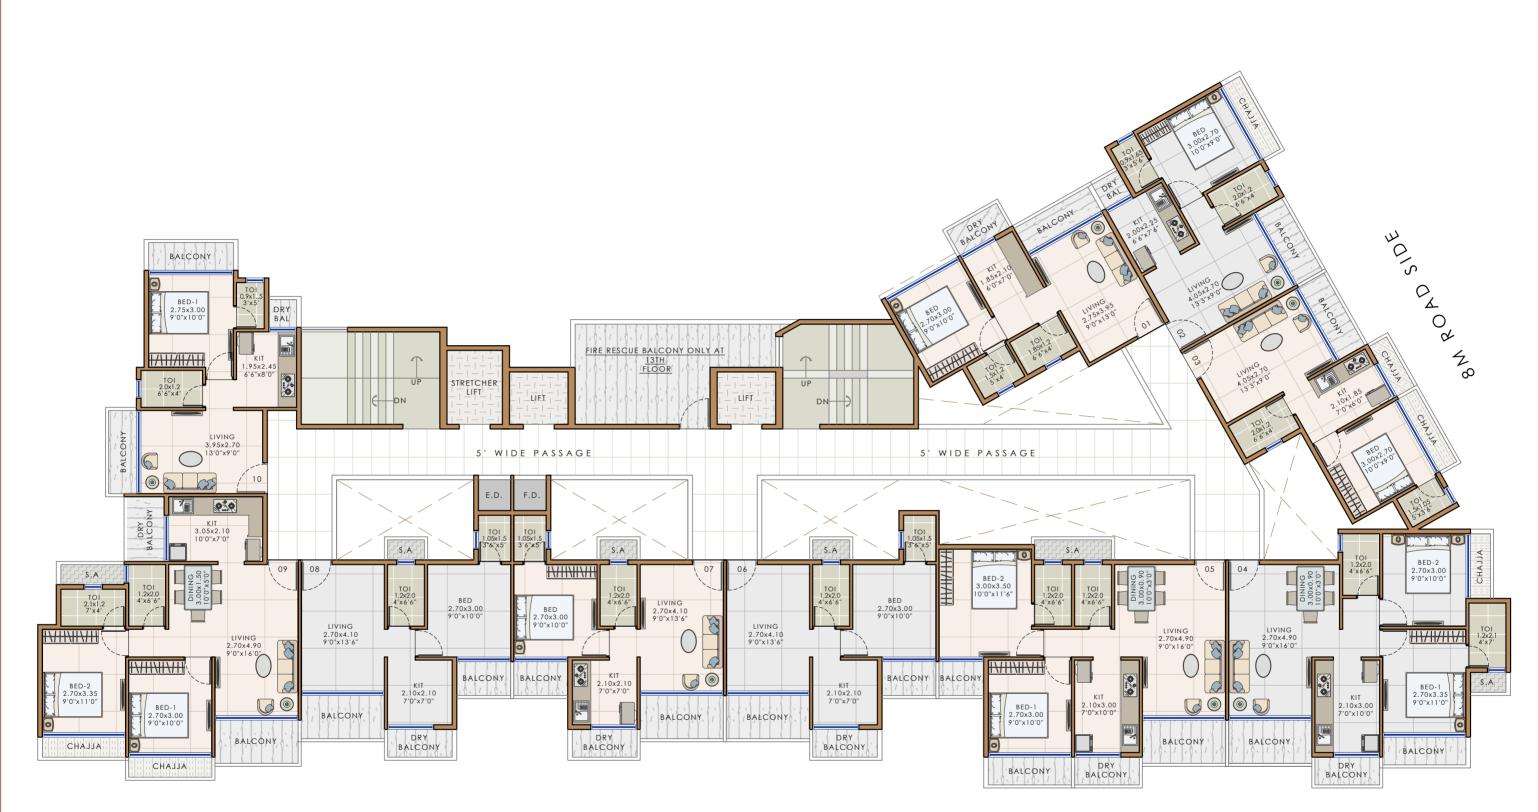

| DEVELOPERS | PROJECT NAME AND ADDRESS                | DRAWING NAME | <b>DATE</b> 18.08.23 | ΛΤΙΙΙ ΡΛΤΕΙ                                                                             |
|------------|-----------------------------------------|--------------|----------------------|-----------------------------------------------------------------------------------------|
|            |                                         |              | DRAWN BY PRITHVI     | A TUL PATEL                                                                             |
|            |                                         | <u>13TH</u>  |                      | → ∧RCHITECTS                                                                            |
|            | PLOT NOE23+E24, SECTOR-6,<br>NEW PANVEL | FLOOR PLAN   |                      | Studio #1209, The Landmark, Plot No. 26A, Sector - 7,<br>Kharghar, Navi Mumbai - 410210 |
|            | INLVVIAINVLL                            |              |                      | E: info@atulpatelarchitects.com T: 022 - 27746641 - 42                                  |

Notes: FSI (3.0+ANC)7.7.1 SCHEME

- \* This is only conceptual layout final layout is subject to PMC approval.
- \* No elevation feature are shown in drawings it will be incorporate at time of executions. \*
- \* All sizes are from unfinished wall to wall.
- \* Room sizes are inclusive of enclose balcony and cub board if provided.
  - Shown dimensions in feet and inches are round off.