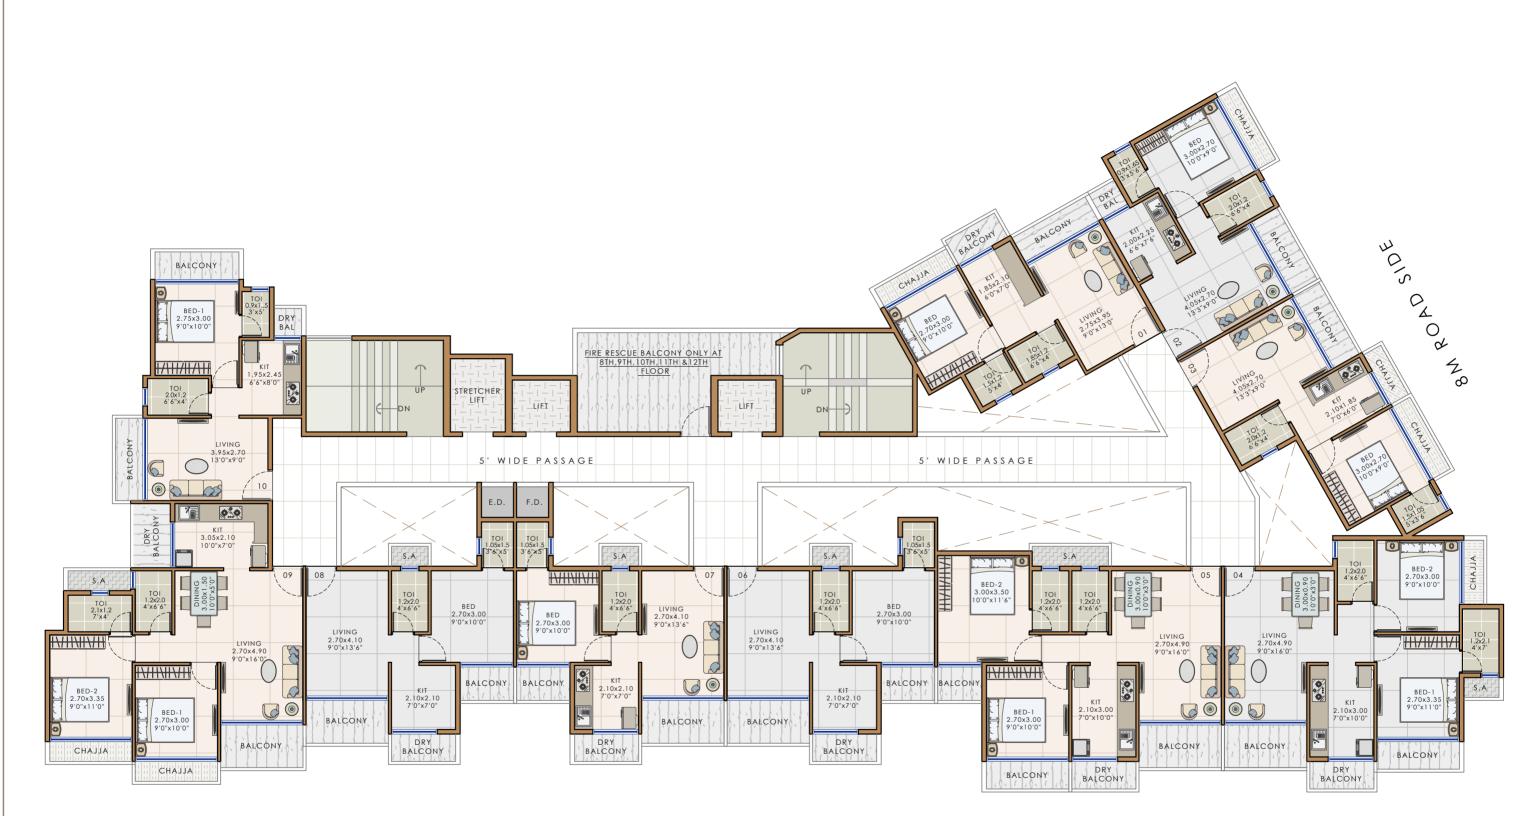

| DEVELOPERS | PROJECT NAME AND ADDRESS                | DRAWING NAME | <b>DATE</b> 18.08.23 | ΛΤΙΙΙ ΡΛΤΕΙ                                                                             |
|------------|-----------------------------------------|--------------|----------------------|-----------------------------------------------------------------------------------------|
|            |                                         |              | DRAWN BY PRITHVI     | A TUL PATEL                                                                             |
|            |                                         | <u>13TH</u>  |                      | → ∧RCHITECTS                                                                            |
|            | PLOT NOE23+E24, SECTOR-6,<br>NEW PANVEL | FLOOR PLAN   |                      | Studio #1209, The Landmark, Plot No. 26A, Sector - 7,<br>Kharghar, Navi Mumbai - 410210 |
|            | INLVVIAINVLL                            |              |                      | E: info@atulpatelarchitects.com T: 022 - 27746641 - 42                                  |

Notes: FSI (3.0+ANC)7.7.1 SCHEME

- \* This is only conceptual layout final layout is subject to PMC approval.
- \* No elevation feature are shown in drawings it will be incorporate at time of executions. \*
- \* All sizes are from unfinished wall to wall.
- \* Room sizes are inclusive of enclose balcony and cub board if provided.
  - Shown dimensions in feet and inches are round off.