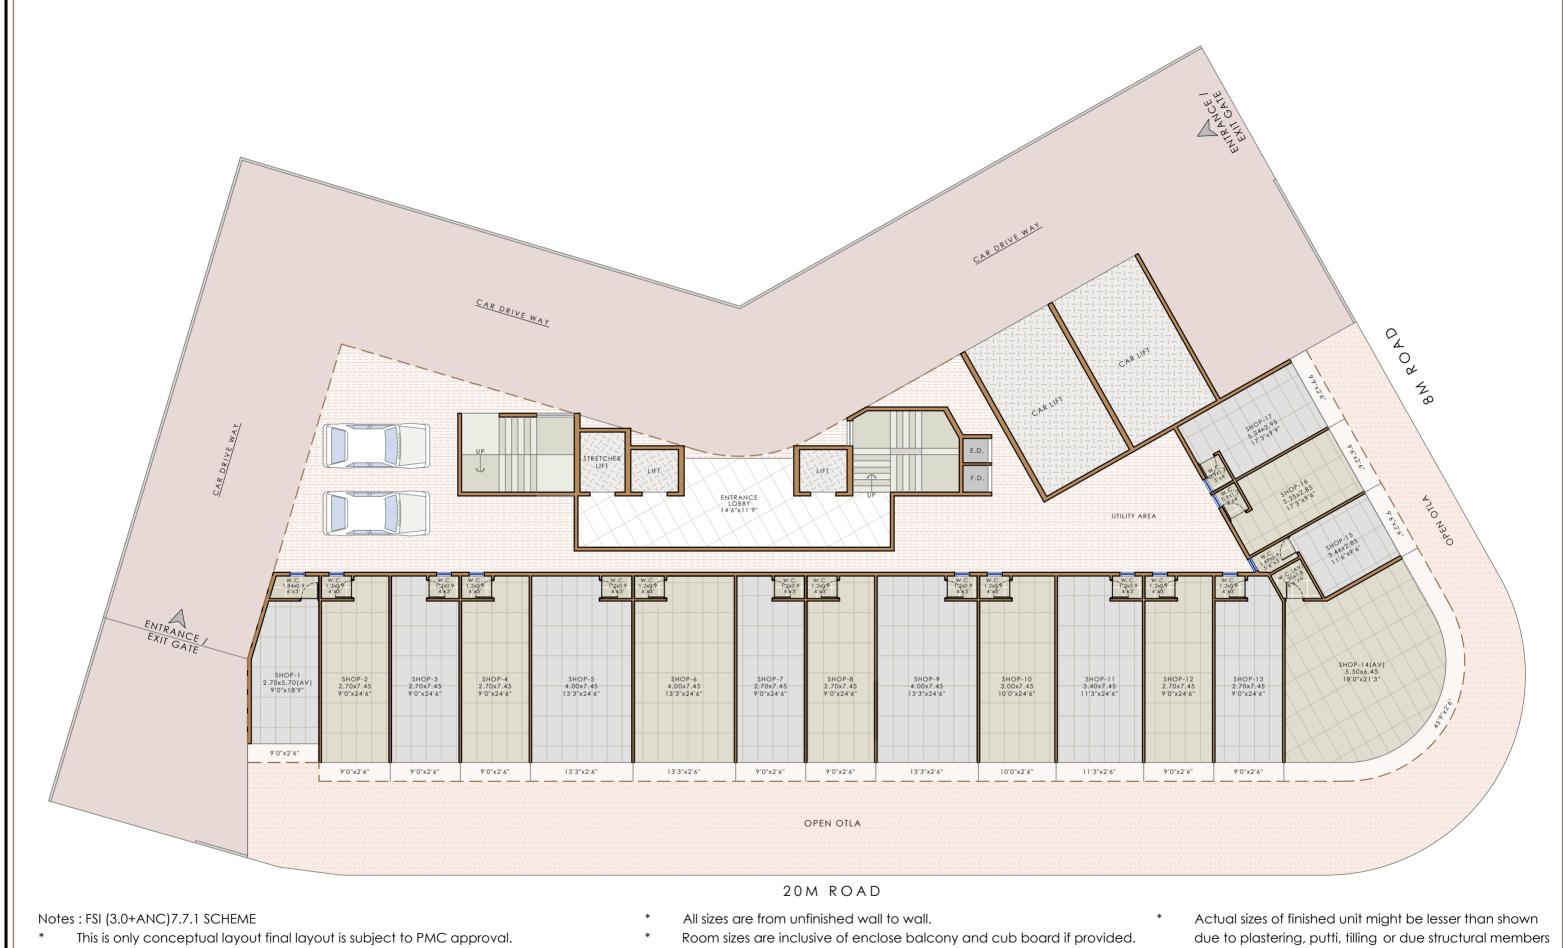

- No elevation feature are shown in drawings it will be incorporate at time of executions. \*
- Shown dimensions in feet and inches are round off.

like column offset and beam offset.

| DEVELOPERS | PROJECT NAME AND ADDRESS                | DRAWING NAME                | <b>DATE</b> 18.08.23 | ATIII DATEI                                                                                                                                               |
|------------|-----------------------------------------|-----------------------------|----------------------|-----------------------------------------------------------------------------------------------------------------------------------------------------------|
|            | PLOT NOE23+E24, SECTOR-6,<br>NEW PANVEL | <u>GROUND</u><br>FLOOR PLAN | DRAWN BY PRITHVI     | ARCHITECTS  Studio #1209, The Landmark, Plot No. 26A, Sector - 7, Kharghar, Navi Mumbai - 410210  E: info@atulpatelarchitects.com  T: 022 - 27746641 - 42 |

Notes: FSI (3.0+ANC)7.7.1 SCHEME

- This is only conceptual layout final layout is subject to PMC approval.
- No elevation feature are shown in drawings it will be incorporate at time of executions.
- \* All sizes are from unfinished wall to wall.
  - Room sizes are inclusive of enclose balcony and cub board if provided.
    - Shown dimensions in feet and inches are round off.