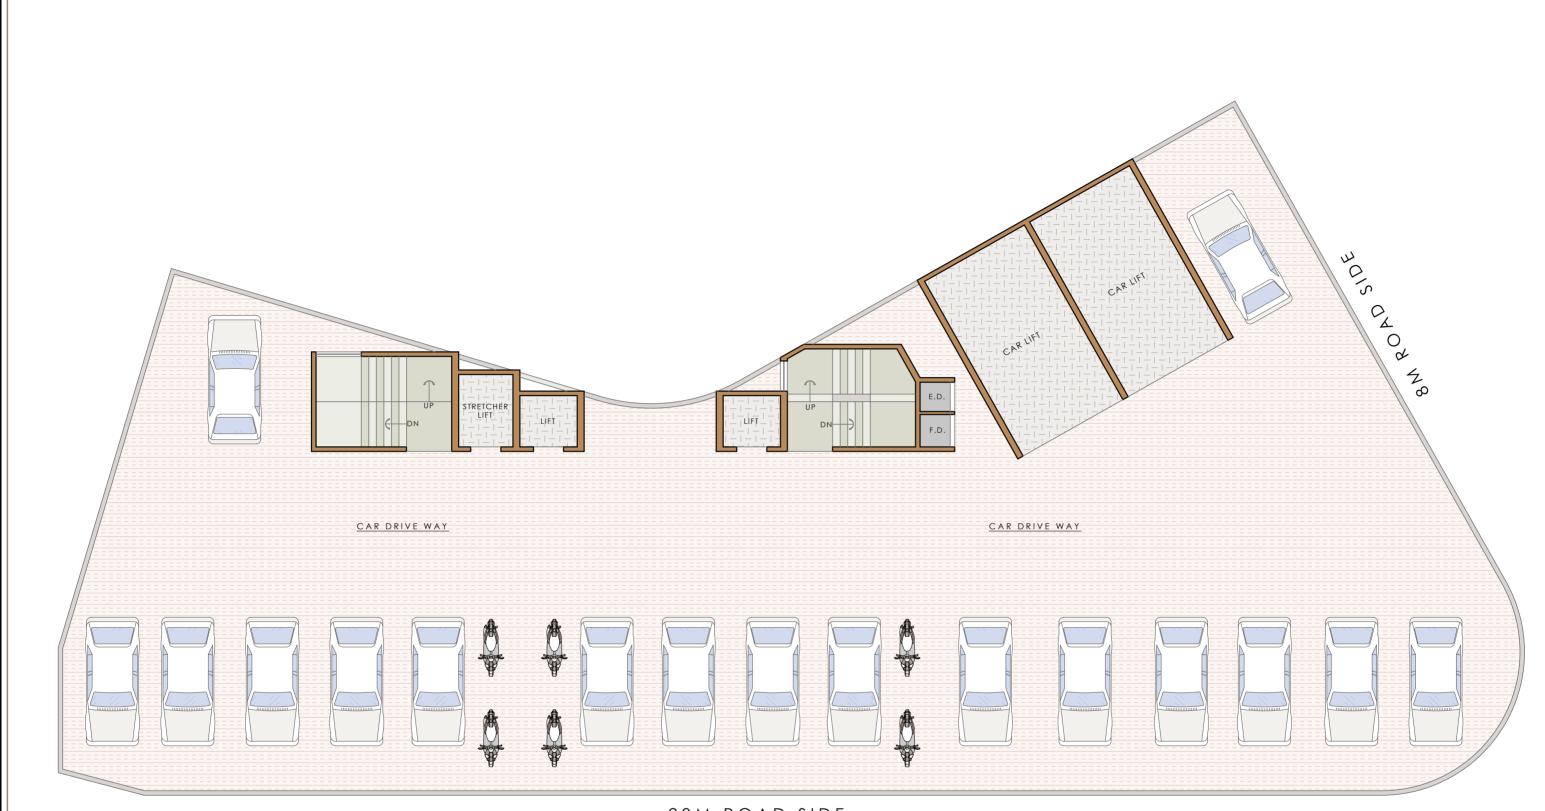

- No elevation feature are shown in drawings it will be incorporate at time of executions. \*
- Shown dimensions in feet and inches are round off.

like column offset and beam offset.

| DEVELOPERS | PROJECT NAME AND ADDRESS                | DRAWING NAME                | <b>DATE</b> 18.08.23 | ATIII DATEI                                                                                                                                               |
|------------|-----------------------------------------|-----------------------------|----------------------|-----------------------------------------------------------------------------------------------------------------------------------------------------------|
|            | PLOT NOE23+E24, SECTOR-6,<br>NEW PANVEL | <u>GROUND</u><br>FLOOR PLAN | DRAWN BY PRITHVI     | ARCHITECTS  Studio #1209, The Landmark, Plot No. 26A, Sector - 7, Kharghar, Navi Mumbai - 410210  E: info@atulpatelarchitects.com  T: 022 - 27746641 - 42 |

Notes: FSI (3.0+ANC)7.7.1 SCHEME

- This is only conceptual layout final layout is subject to PMC approval.
- No elevation feature are shown in drawings it will be incorporate at time of executions.
- \* All sizes are from unfinished wall to wall.
  - Room sizes are inclusive of enclose balcony and cub board if provided.
    - Shown dimensions in feet and inches are round off.