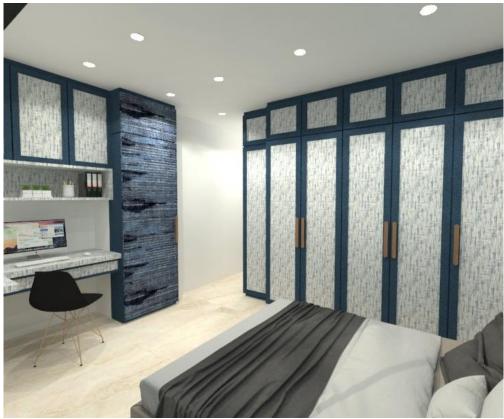

conces.
- Decor pieces inspired by ancient Greek and Roman art.
- Floral motifs and ornamental motifs.

#### INDUSTRIAL DESIGN CONCEPT





- Neutral color palette
- Embrace natural light
- Highlight architectural materials
- Repurposed materials.
- Bare light bulbs.
- Graphic lines.



#### CONTEMPORARY DESIGN CONCEPT

MODERN CONTEMPORARY







- Neutral color palette
- Declutter the space
- Incorporate natural materials
- Make deliberate lighting choices

#### CONTEMPORARY DESIGN CONCEPT





- Functionality
- •Clean lines
- Natural materials
- Neutral colors
- •Natural light
- •Quality craftsmanship
- •Distinct textural elements (sheepskin rugs, mohair throws, etc.)
- •White or light, neutral-colored walls





### 3D VIEWS

Site photographs



# Living room































# Living & Dining







### Washroom































### Wardrobe Internals







### Restaurant







### Restaurant









### Thank you





#### Imperial Designs

6205774621/8340273619