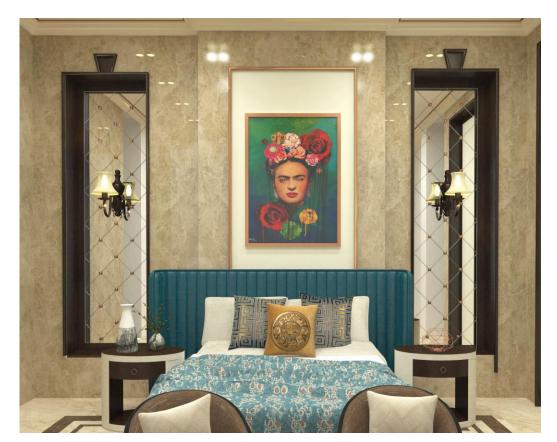

light fixtures or sconces.
- Decor pieces inspired by ancient Greek and Roman art.
- Floral motifs and ornamental motifs.

#### INDUSTRIAL DESIGN CONCEPT





- Neutral color palette
- Embrace natural light
- Highlight architectural materials
- Repurposed materials.
- Bare light bulbs.
- Graphic lines.



#### CONTEMPORARY DESIGN CONCEPT

MODERN CONTEMPORARY







- Neutral color palette
- Declutter the space
- Incorporate natural materials
- Make deliberate lighting choices

#### CONTEMPORARY DESIGN CONCEPT





- Functionality
- •Clean lines
- Natural materials
- Neutral colors
- •Natural light
- •Quality craftsmanship
- •Distinct textural elements (sheepskin rugs, mohair throws, etc.)
- •White or light, neutral-colored walls





### 3D VIEWS

Site photographs



# Living room































# Living & Dining







### Washroom































### Wardrobe Internals







### Restaurant







### Restaurant









### Thank you





#### Imperial Designs

6205774621/8340273619