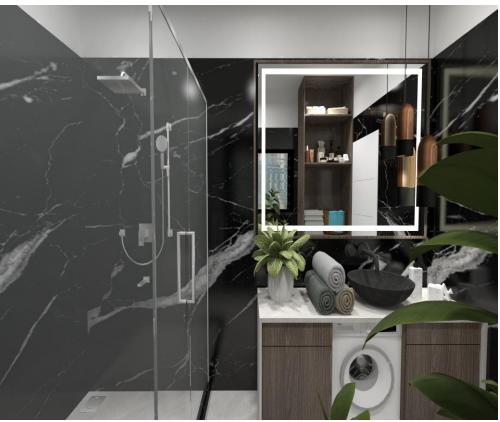

eek and Roman art.
- Floral motifs and ornamental motifs.

#### INDUSTRIAL DESIGN CONCEPT





- Neutral color palette
- Embrace natural light
- Highlight architectural materials
- Repurposed materials.
- Bare light bulbs.
- Graphic lines.



#### CONTEMPORARY DESIGN CONCEPT

MODERN CONTEMPORARY







- Neutral color palette
- Declutter the space
- Incorporate natural materials
- Make deliberate lighting choices

#### CONTEMPORARY DESIGN CONCEPT





- Functionality
- •Clean lines
- Natural materials
- Neutral colors
- •Natural light
- •Quality craftsmanship
- •Distinct textural elements (sheepskin rugs, mohair throws, etc.)
- •White or light, neutral-colored walls





### 3D VIEWS

Site photographs



# Living room































# Living & Dining







### Washroom































### Wardrobe Internals







### Restaurant







### Restaurant









### Thank you





#### Imperial Designs

6205774621/8340273619