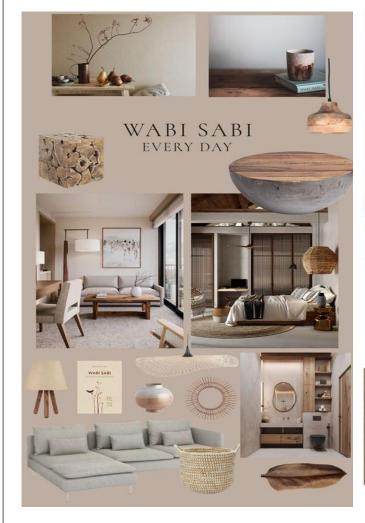

#### WABI SABI DESIGN CONCEPT

- Materials
- Embrace Imperfection
- Minimalist **Simplicity**
- Neutral, Muted Colors
- Handcrafted Objects