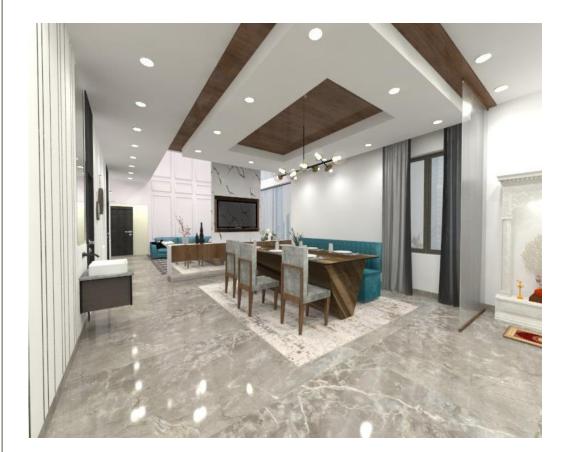

inspired by ancient Greek and Roman art.
- Floral motifs and ornamental motifs.

#### INDUSTRIAL DESIGN CONCEPT





- Neutral color palette
- Embrace natural light
- Highlight architectural materials
- Repurposed materials.
- Bare light bulbs.
- Graphic lines.



#### CONTEMPORARY DESIGN CONCEPT

MODERN CONTEMPORARY







- Neutral color palette
- Declutter the space
- Incorporate natural materials
- Make deliberate lighting choices

#### CONTEMPORARY DESIGN CONCEPT





- Functionality
- •Clean lines
- Natural materials
- Neutral colors
- •Natural light
- •Quality craftsmanship
- •Distinct textural elements (sheepskin rugs, mohair throws, etc.)
- •White or light, neutral-colored walls





### 3D VIEWS

Site photographs



# Living room































# Living & Dining







### Washroom































### Wardrobe Internals







### Restaurant







### Restaurant









### Thank you





#### Imperial Designs

6205774621/8340273619