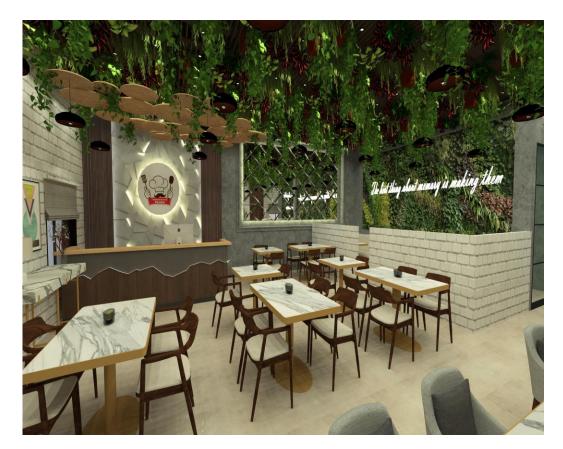

DESIGN CONCEPT





- Neutral color palette
- Embrace natural light
- Highlight architectural materials
- Repurposed materials.
- Bare light bulbs.
- Graphic lines.



#### CONTEMPORARY DESIGN CONCEPT

MODERN CONTEMPORARY







- Neutral color palette
- Declutter the space
- Incorporate natural materials
- Make deliberate lighting choices

#### CONTEMPORARY DESIGN CONCEPT





- Functionality
- •Clean lines
- Natural materials
- Neutral colors
- •Natural light
- •Quality craftsmanship
- •Distinct textural elements (sheepskin rugs, mohair throws, etc.)
- •White or light, neutral-colored walls





### 3D VIEWS

Site photographs



# Living room































# Living & Dining







### Washroom































### Wardrobe Internals







### Restaurant







### Restaurant









### Thank you





#### Imperial Designs

6205774621/8340273619