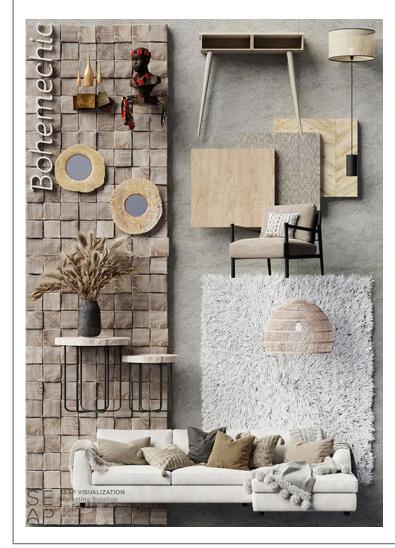

#### BOHEMIAN DESIGN CONCEPT

- Eclectic color palettes
- Greenery
- Ambient lighting
- Furniture made for lounging