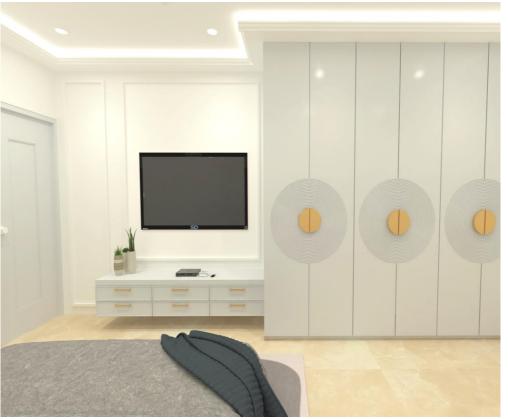

- Floral motifs and ornamental motifs.

#### INDUSTRIAL DESIGN CONCEPT





- Neutral color palette
- Embrace natural light
- Highlight architectural materials
- Repurposed materials.
- Bare light bulbs.
- Graphic lines.



#### CONTEMPORARY DESIGN CONCEPT

MODERN CONTEMPORARY







- Neutral color palette
- Declutter the space
- Incorporate natural materials
- Make deliberate lighting choices

#### CONTEMPORARY DESIGN CONCEPT





- Functionality
- •Clean lines
- Natural materials
- Neutral colors
- •Natural light
- •Quality craftsmanship
- •Distinct textural elements (sheepskin rugs, mohair throws, etc.)
- •White or light, neutral-colored walls





### 3D VIEWS

Site photographs



# Living room































# Living & Dining







### Washroom































### Wardrobe Internals







### Restaurant







### Restaurant









### Thank you





#### Imperial Designs

6205774621/8340273619