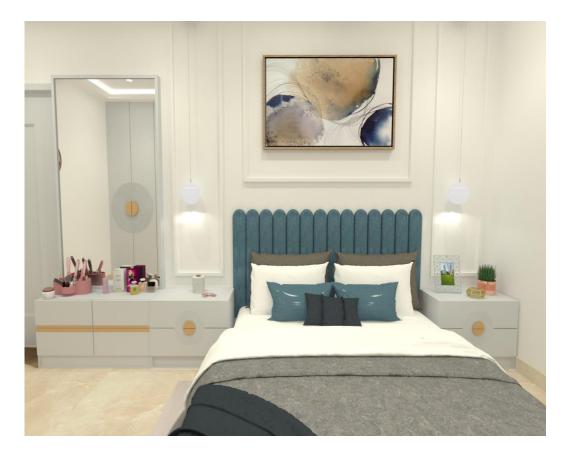

t.
- Floral motifs and ornamental motifs.

#### INDUSTRIAL DESIGN CONCEPT





- Neutral color palette
- Embrace natural light
- Highlight architectural materials
- Repurposed materials.
- Bare light bulbs.
- Graphic lines.



#### CONTEMPORARY DESIGN CONCEPT

MODERN CONTEMPORARY







- Neutral color palette
- Declutter the space
- Incorporate natural materials
- Make deliberate lighting choices

#### CONTEMPORARY DESIGN CONCEPT





- Functionality
- •Clean lines
- Natural materials
- Neutral colors
- •Natural light
- •Quality craftsmanship
- •Distinct textural elements (sheepskin rugs, mohair throws, etc.)
- •White or light, neutral-colored walls





### 3D VIEWS

Site photographs



# Living room































# Living & Dining







### Washroom































### Wardrobe Internals







### Restaurant







### Restaurant









### Thank you





#### Imperial Designs

6205774621/8340273619