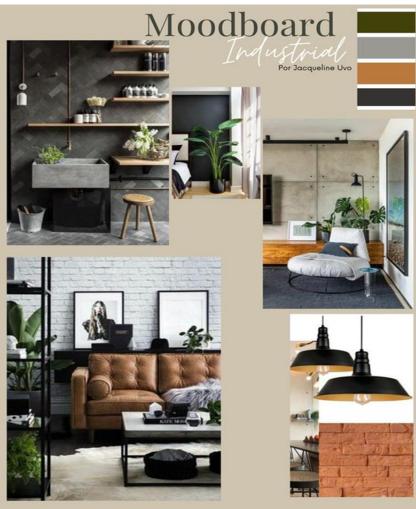

#### INDUSTRIAL DESIGN CONCEPT

- Neutral color palette
- Embrace natural light
- Highlight architectural materials
- Repurposed materials.
- Bare light bulbs.
- Graphic lines.