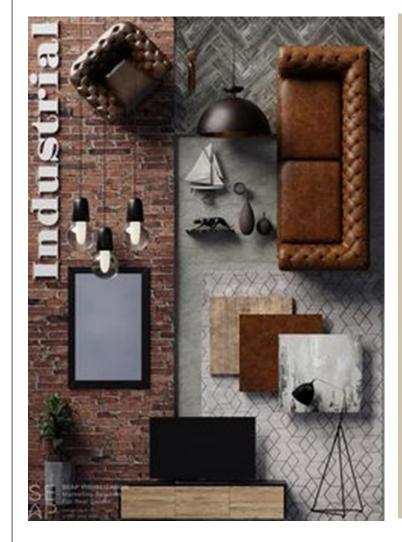

#### INDUSTRIAL DESIGN CONCEPT

- Neutral color palette
- Embrace natural light
- Highlight architectural materials
- Repurposed materials.
- Bare light bulbs.
- Graphic lines.