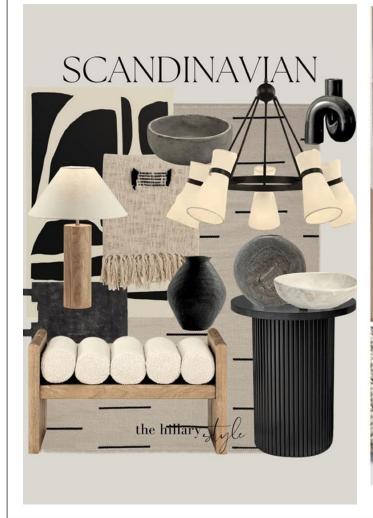

#### BOHEMIAN DESIGN CONCEPT

- Eclectic color palettes
- Greenery
- Ambient lighting
- Furniture made for lounging