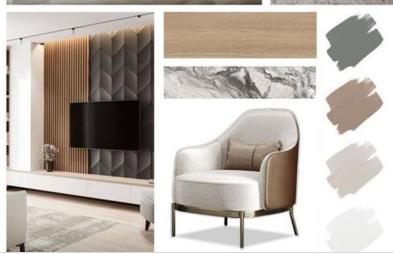

## Contemporary Design

#### CONTEMPORARY DESIGN CONCEPT

MODERN CONTEMPORARY

- Neutral color palette
- Declutter the space
- Incorporate natural materials
- Make deliberate lighting choices

#### CONTEMPORARY DESIGN CONCEPT

- Functionality
- •Clean lines
- Natural materials
- Neutral colors
- •Natural light
- •Quality craftsmanship
- •Distinct textural elements (sheepskin rugs, mohair throws, etc.)
- •White or light, neutral-colored walls