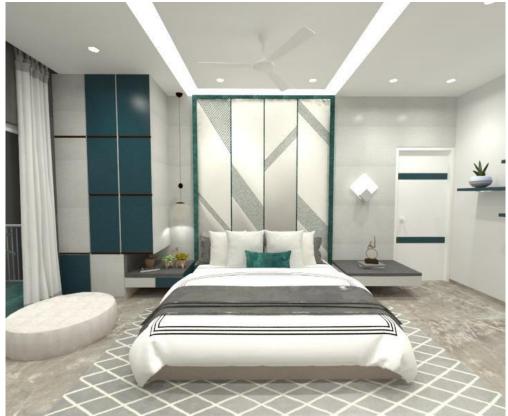

d Roman art.
- Floral motifs and ornamental motifs.

#### INDUSTRIAL DESIGN CONCEPT





- Neutral color palette
- Embrace natural light
- Highlight architectural materials
- Repurposed materials.
- Bare light bulbs.
- Graphic lines.



#### CONTEMPORARY DESIGN CONCEPT

MODERN CONTEMPORARY







- Neutral color palette
- Declutter the space
- Incorporate natural materials
- Make deliberate lighting choices

#### CONTEMPORARY DESIGN CONCEPT





- Functionality
- •Clean lines
- Natural materials
- Neutral colors
- •Natural light
- •Quality craftsmanship
- •Distinct textural elements (sheepskin rugs, mohair throws, etc.)
- •White or light, neutral-colored walls





### 3D VIEWS

Site photographs



# Living room































# Living & Dining







### Washroom































### Wardrobe Internals







### Restaurant







### Restaurant









### Thank you





#### Imperial Designs

6205774621/8340273619