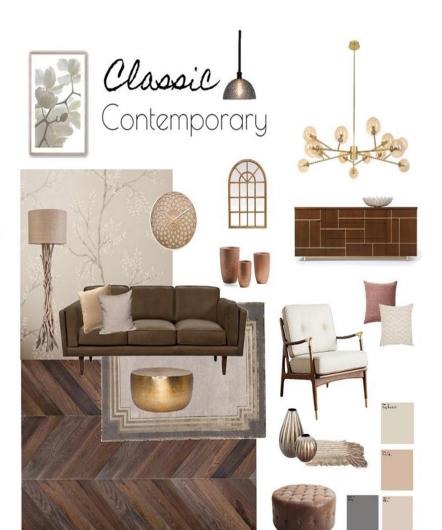

## Contemporary Design

#### CONTEMPORARY DESIGN CONCEPT

MODERN CONTEMPORARY

- Neutral color palette
- Declutter the space
- Incorporate natural materials
- Make deliberate lighting choices

#### CONTEMPORARY DESIGN CONCEPT

- Functionality
- •Clean lines
- Natural materials
- Neutral colors
- •Natural light
- •Quality craftsmanship
- •Distinct textural elements (sheepskin rugs, mohair throws, etc.)
- •White or light, neutral-colored walls