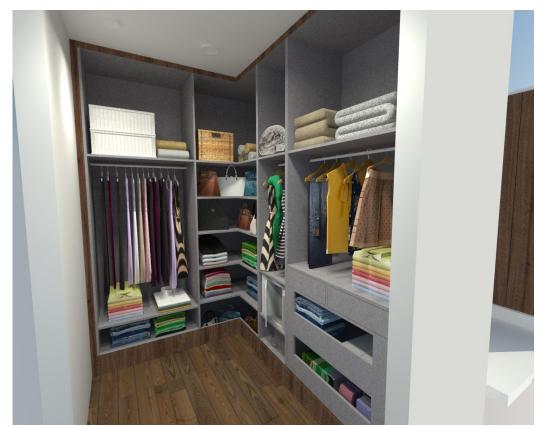

tifs.

#### INDUSTRIAL DESIGN CONCEPT





- Neutral color palette
- Embrace natural light
- Highlight architectural materials
- Repurposed materials.
- Bare light bulbs.
- Graphic lines.



#### CONTEMPORARY DESIGN CONCEPT

MODERN CONTEMPORARY







- Neutral color palette
- Declutter the space
- Incorporate natural materials
- Make deliberate lighting choices

#### CONTEMPORARY DESIGN CONCEPT





- Functionality
- •Clean lines
- Natural materials
- Neutral colors
- •Natural light
- •Quality craftsmanship
- •Distinct textural elements (sheepskin rugs, mohair throws, etc.)
- •White or light, neutral-colored walls





### 3D VIEWS

Site photographs



# Living room































# Living & Dining







### Washroom































### Wardrobe Internals







### Restaurant







### Restaurant









### Thank you





#### Imperial Designs

6205774621/8340273619