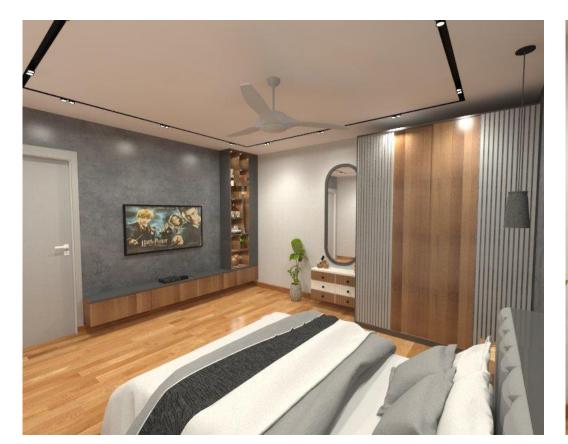

man art.
- Floral motifs and ornamental motifs.

#### INDUSTRIAL DESIGN CONCEPT





- Neutral color palette
- Embrace natural light
- Highlight architectural materials
- Repurposed materials.
- Bare light bulbs.
- Graphic lines.



#### CONTEMPORARY DESIGN CONCEPT

MODERN CONTEMPORARY







- Neutral color palette
- Declutter the space
- Incorporate natural materials
- Make deliberate lighting choices

#### CONTEMPORARY DESIGN CONCEPT





- Functionality
- •Clean lines
- Natural materials
- Neutral colors
- •Natural light
- •Quality craftsmanship
- •Distinct textural elements (sheepskin rugs, mohair throws, etc.)
- •White or light, neutral-colored walls





### 3D VIEWS

Site photographs



# Living room































# Living & Dining







### Washroom































### Wardrobe Internals







### Restaurant







### Restaurant









### Thank you





#### Imperial Designs

6205774621/8340273619