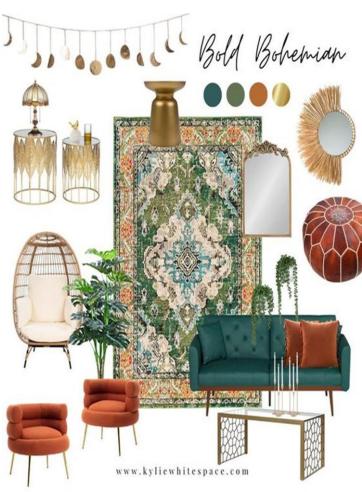

#### BOHEMIAN DESIGN CONCEPT

- Eclectic color palettes
- Greenery
- Ambient lighting
- Furniture made for lounging