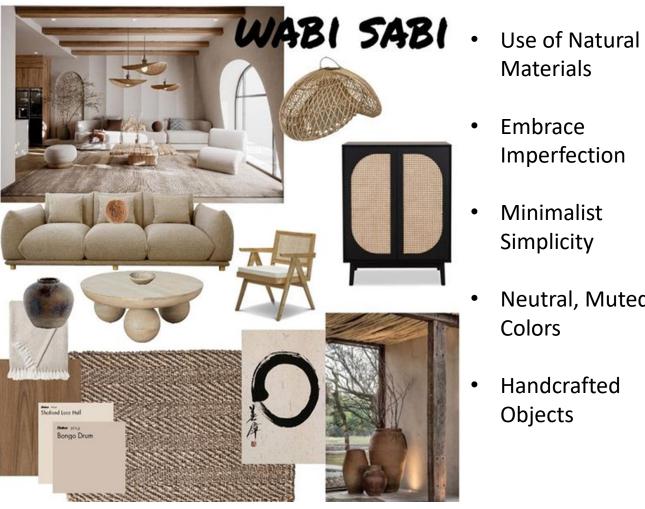

#### WABI SABI DESIGN CONCEPT

- Materials
- Embrace Imperfection
- Minimalist **Simplicity**
- Neutral, Muted Colors
- Handcrafted Objects