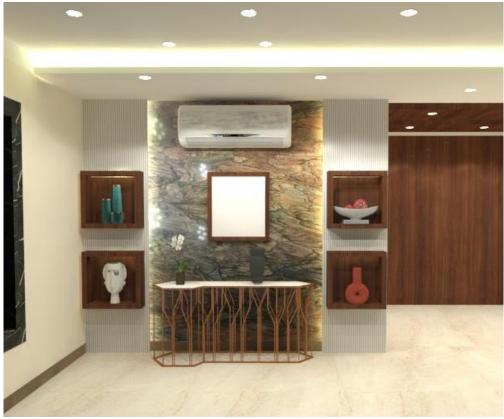

ique light fixtures or sconces.
- Decor pieces inspired by ancient Greek and Roman art.
- Floral motifs and ornamental motifs.

#### INDUSTRIAL DESIGN CONCEPT





- Neutral color palette
- Embrace natural light
- Highlight architectural materials
- Repurposed materials.
- Bare light bulbs.
- Graphic lines.



#### CONTEMPORARY DESIGN CONCEPT

MODERN CONTEMPORARY







- Neutral color palette
- Declutter the space
- Incorporate natural materials
- Make deliberate lighting choices

#### CONTEMPORARY DESIGN CONCEPT





- Functionality
- •Clean lines
- Natural materials
- Neutral colors
- •Natural light
- •Quality craftsmanship
- •Distinct textural elements (sheepskin rugs, mohair throws, etc.)
- •White or light, neutral-colored walls





### 3D VIEWS

Site photographs



# Living room































# Living & Dining







### Washroom































### Wardrobe Internals







### Restaurant







### Restaurant









### Thank you





#### Imperial Designs

6205774621/8340273619