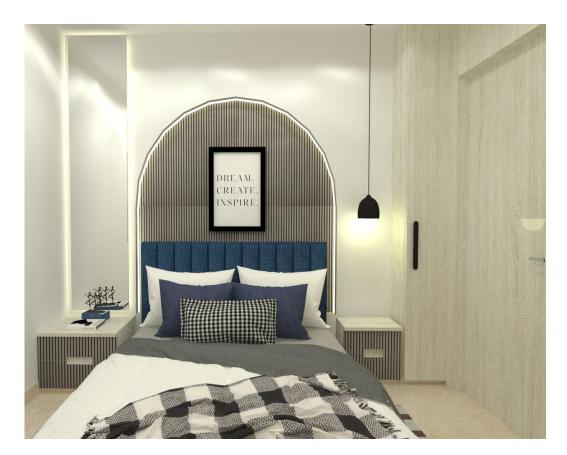

fixtures or sconces.
- Decor pieces inspired by ancient Greek and Roman art.
- Floral motifs and ornamental motifs.

#### INDUSTRIAL DESIGN CONCEPT





- Neutral color palette
- Embrace natural light
- Highlight architectural materials
- Repurposed materials.
- Bare light bulbs.
- Graphic lines.



#### CONTEMPORARY DESIGN CONCEPT

MODERN CONTEMPORARY







- Neutral color palette
- Declutter the space
- Incorporate natural materials
- Make deliberate lighting choices

#### CONTEMPORARY DESIGN CONCEPT





- Functionality
- •Clean lines
- Natural materials
- Neutral colors
- •Natural light
- •Quality craftsmanship
- •Distinct textural elements (sheepskin rugs, mohair throws, etc.)
- •White or light, neutral-colored walls





### 3D VIEWS

Site photographs



# Living room































# Living & Dining







### Washroom































### Wardrobe Internals







### Restaurant







### Restaurant









### Thank you





#### Imperial Designs

6205774621/8340273619