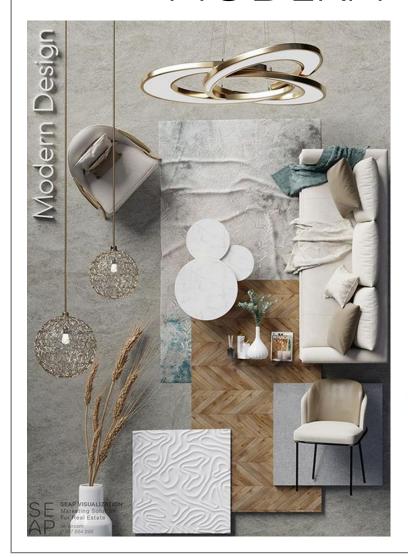

#### MODERN DESIGN CONCEPT

- Monochrome colours
- Uncluttered spaces
- Simple furniture
- geometric shapes
- Natural materials