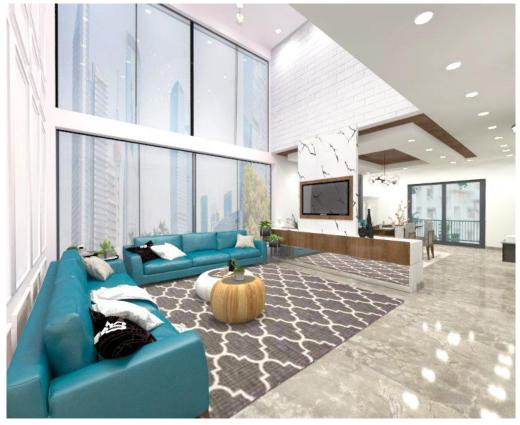

spired by ancient Greek and Roman art.
- Floral motifs and ornamental motifs.

#### INDUSTRIAL DESIGN CONCEPT





- Neutral color palette
- Embrace natural light
- Highlight architectural materials
- Repurposed materials.
- Bare light bulbs.
- Graphic lines.



#### CONTEMPORARY DESIGN CONCEPT

MODERN CONTEMPORARY







- Neutral color palette
- Declutter the space
- Incorporate natural materials
- Make deliberate lighting choices

#### CONTEMPORARY DESIGN CONCEPT





- Functionality
- •Clean lines
- Natural materials
- Neutral colors
- •Natural light
- •Quality craftsmanship
- •Distinct textural elements (sheepskin rugs, mohair throws, etc.)
- •White or light, neutral-colored walls





### 3D VIEWS

Site photographs



# Living room































# Living & Dining







### Washroom































### Wardrobe Internals







### Restaurant







### Restaurant









### Thank you





#### Imperial Designs

6205774621/8340273619