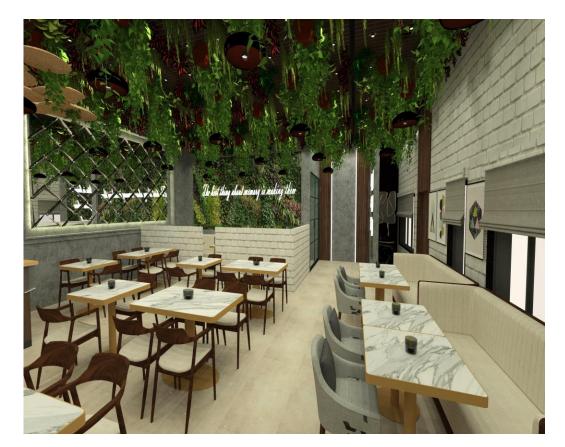

Neutral color palette
- Embrace natural light
- Highlight architectural materials
- Repurposed materials.
- Bare light bulbs.
- Graphic lines.



#### CONTEMPORARY DESIGN CONCEPT

MODERN CONTEMPORARY







- Neutral color palette
- Declutter the space
- Incorporate natural materials
- Make deliberate lighting choices

#### CONTEMPORARY DESIGN CONCEPT





- Functionality
- •Clean lines
- Natural materials
- Neutral colors
- •Natural light
- •Quality craftsmanship
- •Distinct textural elements (sheepskin rugs, mohair throws, etc.)
- •White or light, neutral-colored walls





### 3D VIEWS

Site photographs



# Living room































# Living & Dining







### Washroom































### Wardrobe Internals







### Restaurant







### Restaurant









### Thank you





#### Imperial Designs

6205774621/8340273619