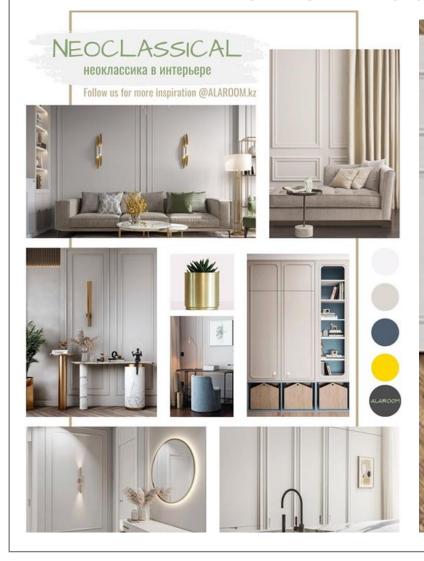

#### NEO CLASSICAL DESIGN CONCEPT

- Use of mouldings and panels.
- Symmetrical patterns and geometric shapes.
- Large columns and arches.
- Antique light fixtures or sconces.
- Decor pieces inspired by ancient Greek and Roman art.
- Floral motifs and ornamental motifs.