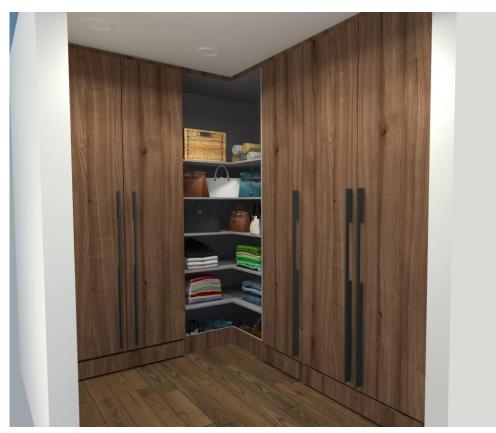

fs.

#### INDUSTRIAL DESIGN CONCEPT





- Neutral color palette
- Embrace natural light
- Highlight architectural materials
- Repurposed materials.
- Bare light bulbs.
- Graphic lines.



#### CONTEMPORARY DESIGN CONCEPT

MODERN CONTEMPORARY







- Neutral color palette
- Declutter the space
- Incorporate natural materials
- Make deliberate lighting choices

#### CONTEMPORARY DESIGN CONCEPT





- Functionality
- •Clean lines
- Natural materials
- Neutral colors
- •Natural light
- •Quality craftsmanship
- •Distinct textural elements (sheepskin rugs, mohair throws, etc.)
- •White or light, neutral-colored walls





### 3D VIEWS

Site photographs



# Living room































# Living & Dining







### Washroom































### Wardrobe Internals







### Restaurant







### Restaurant









### Thank you





#### Imperial Designs

6205774621/8340273619