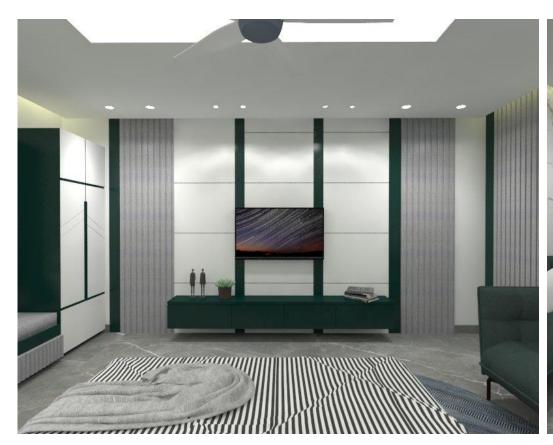

loral motifs and ornamental motifs.

#### INDUSTRIAL DESIGN CONCEPT





- Neutral color palette
- Embrace natural light
- Highlight architectural materials
- Repurposed materials.
- Bare light bulbs.
- Graphic lines.



#### CONTEMPORARY DESIGN CONCEPT

MODERN CONTEMPORARY







- Neutral color palette
- Declutter the space
- Incorporate natural materials
- Make deliberate lighting choices

#### CONTEMPORARY DESIGN CONCEPT





- Functionality
- •Clean lines
- Natural materials
- Neutral colors
- •Natural light
- •Quality craftsmanship
- •Distinct textural elements (sheepskin rugs, mohair throws, etc.)
- •White or light, neutral-colored walls





### 3D VIEWS

Site photographs



# Living room































# Living & Dining







### Washroom































### Wardrobe Internals







### Restaurant







### Restaurant









### Thank you





#### Imperial Designs

6205774621/8340273619