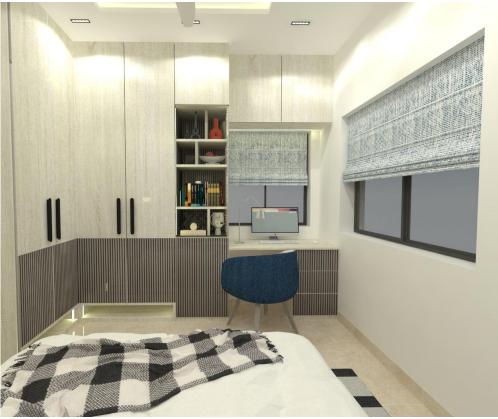

ixtures or sconces.
- Decor pieces inspired by ancient Greek and Roman art.
- Floral motifs and ornamental motifs.

#### INDUSTRIAL DESIGN CONCEPT





- Neutral color palette
- Embrace natural light
- Highlight architectural materials
- Repurposed materials.
- Bare light bulbs.
- Graphic lines.



#### CONTEMPORARY DESIGN CONCEPT

MODERN CONTEMPORARY







- Neutral color palette
- Declutter the space
- Incorporate natural materials
- Make deliberate lighting choices

#### CONTEMPORARY DESIGN CONCEPT





- Functionality
- •Clean lines
- Natural materials
- Neutral colors
- •Natural light
- •Quality craftsmanship
- •Distinct textural elements (sheepskin rugs, mohair throws, etc.)
- •White or light, neutral-colored walls





### 3D VIEWS

Site photographs



# Living room































# Living & Dining







### Washroom































### Wardrobe Internals







### Restaurant







### Restaurant









### Thank you





#### Imperial Designs

6205774621/8340273619