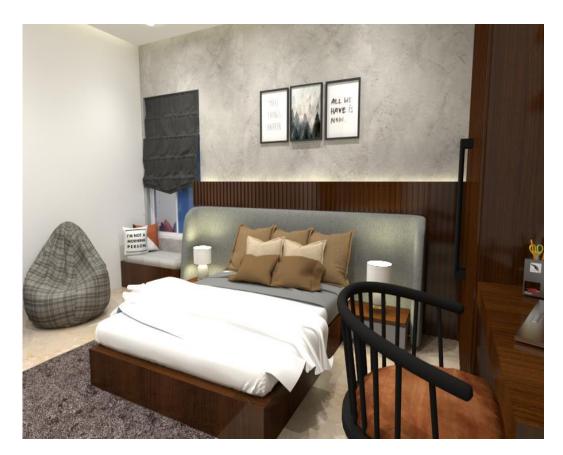

res or sconces.
- Decor pieces inspired by ancient Greek and Roman art.
- Floral motifs and ornamental motifs.

#### INDUSTRIAL DESIGN CONCEPT





- Neutral color palette
- Embrace natural light
- Highlight architectural materials
- Repurposed materials.
- Bare light bulbs.
- Graphic lines.



#### CONTEMPORARY DESIGN CONCEPT

MODERN CONTEMPORARY







- Neutral color palette
- Declutter the space
- Incorporate natural materials
- Make deliberate lighting choices

#### CONTEMPORARY DESIGN CONCEPT





- Functionality
- •Clean lines
- Natural materials
- Neutral colors
- •Natural light
- •Quality craftsmanship
- •Distinct textural elements (sheepskin rugs, mohair throws, etc.)
- •White or light, neutral-colored walls





### 3D VIEWS

Site photographs



# Living room































# Living & Dining







### Washroom































### Wardrobe Internals







### Restaurant







### Restaurant









### Thank you





#### Imperial Designs

6205774621/8340273619