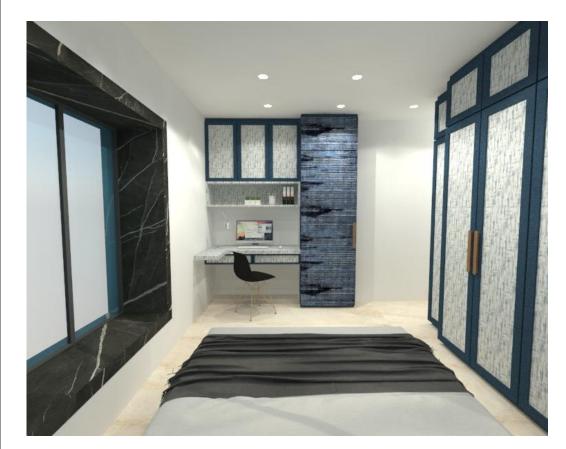

sconces.
- Decor pieces inspired by ancient Greek and Roman art.
- Floral motifs and ornamental motifs.

#### INDUSTRIAL DESIGN CONCEPT





- Neutral color palette
- Embrace natural light
- Highlight architectural materials
- Repurposed materials.
- Bare light bulbs.
- Graphic lines.



#### CONTEMPORARY DESIGN CONCEPT

MODERN CONTEMPORARY







- Neutral color palette
- Declutter the space
- Incorporate natural materials
- Make deliberate lighting choices

#### CONTEMPORARY DESIGN CONCEPT





- Functionality
- •Clean lines
- Natural materials
- Neutral colors
- •Natural light
- •Quality craftsmanship
- •Distinct textural elements (sheepskin rugs, mohair throws, etc.)
- •White or light, neutral-colored walls





### 3D VIEWS

Site photographs



# Living room































# Living & Dining







### Washroom































### Wardrobe Internals







### Restaurant







### Restaurant









### Thank you





#### Imperial Designs

6205774621/8340273619