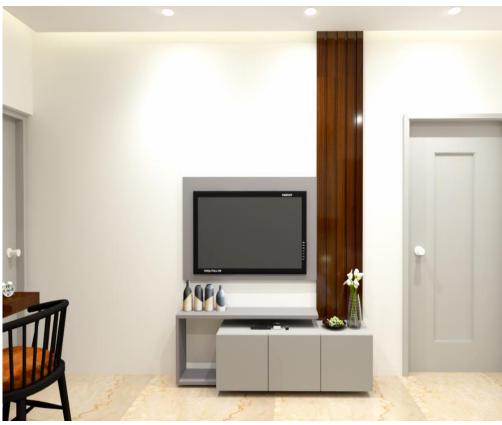

s or sconces.
- Decor pieces inspired by ancient Greek and Roman art.
- Floral motifs and ornamental motifs.

#### INDUSTRIAL DESIGN CONCEPT





- Neutral color palette
- Embrace natural light
- Highlight architectural materials
- Repurposed materials.
- Bare light bulbs.
- Graphic lines.



#### CONTEMPORARY DESIGN CONCEPT

MODERN CONTEMPORARY







- Neutral color palette
- Declutter the space
- Incorporate natural materials
- Make deliberate lighting choices

#### CONTEMPORARY DESIGN CONCEPT





- Functionality
- •Clean lines
- Natural materials
- Neutral colors
- •Natural light
- •Quality craftsmanship
- •Distinct textural elements (sheepskin rugs, mohair throws, etc.)
- •White or light, neutral-colored walls





### 3D VIEWS

Site photographs



# Living room































# Living & Dining







### Washroom































### Wardrobe Internals







### Restaurant







### Restaurant









### Thank you





#### Imperial Designs

6205774621/8340273619