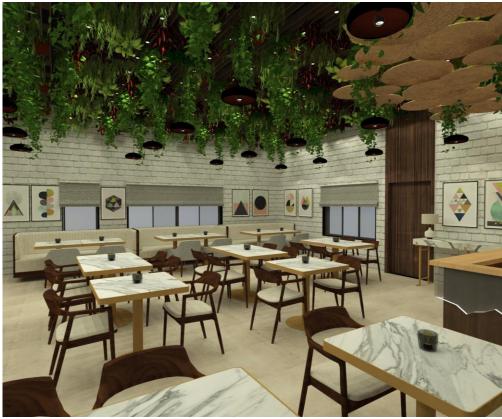

ESIGN CONCEPT





- Neutral color palette
- Embrace natural light
- Highlight architectural materials
- Repurposed materials.
- Bare light bulbs.
- Graphic lines.



#### CONTEMPORARY DESIGN CONCEPT

MODERN CONTEMPORARY







- Neutral color palette
- Declutter the space
- Incorporate natural materials
- Make deliberate lighting choices

#### CONTEMPORARY DESIGN CONCEPT





- Functionality
- •Clean lines
- Natural materials
- Neutral colors
- •Natural light
- •Quality craftsmanship
- •Distinct textural elements (sheepskin rugs, mohair throws, etc.)
- •White or light, neutral-colored walls





### 3D VIEWS

Site photographs



# Living room































# Living & Dining







### Washroom































### Wardrobe Internals







### Restaurant







### Restaurant









### Thank you





#### Imperial Designs

6205774621/8340273619