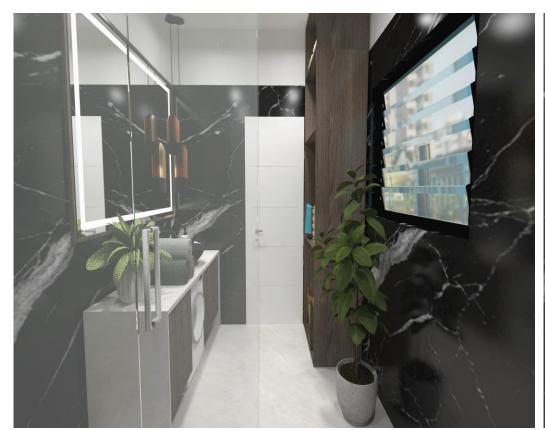

Greek and Roman art.
- Floral motifs and ornamental motifs.

#### INDUSTRIAL DESIGN CONCEPT





- Neutral color palette
- Embrace natural light
- Highlight architectural materials
- Repurposed materials.
- Bare light bulbs.
- Graphic lines.



#### CONTEMPORARY DESIGN CONCEPT

MODERN CONTEMPORARY







- Neutral color palette
- Declutter the space
- Incorporate natural materials
- Make deliberate lighting choices

#### CONTEMPORARY DESIGN CONCEPT





- Functionality
- •Clean lines
- Natural materials
- Neutral colors
- •Natural light
- •Quality craftsmanship
- •Distinct textural elements (sheepskin rugs, mohair throws, etc.)
- •White or light, neutral-colored walls





### 3D VIEWS

Site photographs



# Living room































# Living & Dining







### Washroom































### Wardrobe Internals







### Restaurant







### Restaurant









### Thank you





#### Imperial Designs

6205774621/8340273619