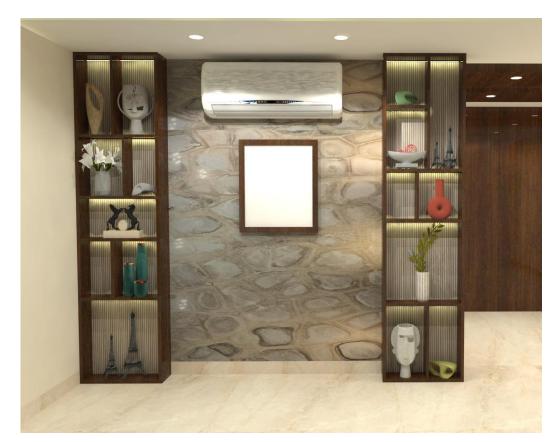

ntique light fixtures or sconces.
- Decor pieces inspired by ancient Greek and Roman art.
- Floral motifs and ornamental motifs.

#### INDUSTRIAL DESIGN CONCEPT





- Neutral color palette
- Embrace natural light
- Highlight architectural materials
- Repurposed materials.
- Bare light bulbs.
- Graphic lines.



#### CONTEMPORARY DESIGN CONCEPT

MODERN CONTEMPORARY







- Neutral color palette
- Declutter the space
- Incorporate natural materials
- Make deliberate lighting choices

#### CONTEMPORARY DESIGN CONCEPT





- Functionality
- •Clean lines
- Natural materials
- Neutral colors
- •Natural light
- •Quality craftsmanship
- •Distinct textural elements (sheepskin rugs, mohair throws, etc.)
- •White or light, neutral-colored walls





### 3D VIEWS

Site photographs



# Living room































# Living & Dining







### Washroom































### Wardrobe Internals







### Restaurant







### Restaurant









### Thank you





#### Imperial Designs

6205774621/8340273619