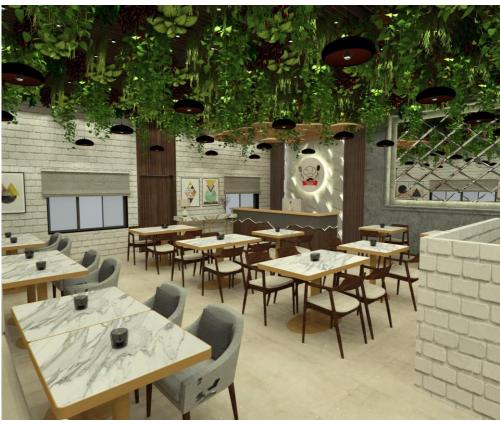

eutral color palette
- Embrace natural light
- Highlight architectural materials
- Repurposed materials.
- Bare light bulbs.
- Graphic lines.



#### CONTEMPORARY DESIGN CONCEPT

MODERN CONTEMPORARY







- Neutral color palette
- Declutter the space
- Incorporate natural materials
- Make deliberate lighting choices

#### CONTEMPORARY DESIGN CONCEPT





- Functionality
- •Clean lines
- Natural materials
- Neutral colors
- •Natural light
- •Quality craftsmanship
- •Distinct textural elements (sheepskin rugs, mohair throws, etc.)
- •White or light, neutral-colored walls





### 3D VIEWS

Site photographs



# Living room































# Living & Dining







### Washroom































### Wardrobe Internals







### Restaurant







### Restaurant









### Thank you





#### Imperial Designs

6205774621/8340273619