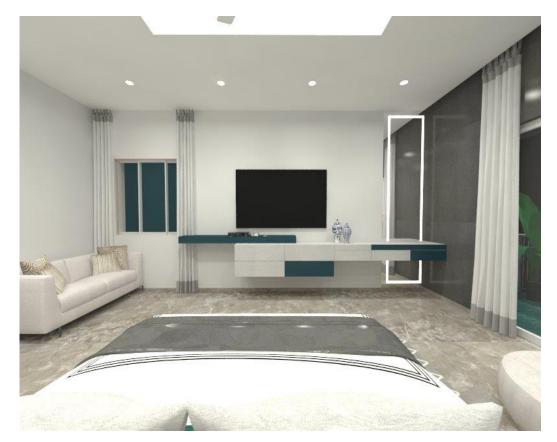

and Roman art.
- Floral motifs and ornamental motifs.

#### INDUSTRIAL DESIGN CONCEPT





- Neutral color palette
- Embrace natural light
- Highlight architectural materials
- Repurposed materials.
- Bare light bulbs.
- Graphic lines.



#### CONTEMPORARY DESIGN CONCEPT

MODERN CONTEMPORARY







- Neutral color palette
- Declutter the space
- Incorporate natural materials
- Make deliberate lighting choices

#### CONTEMPORARY DESIGN CONCEPT





- Functionality
- •Clean lines
- Natural materials
- Neutral colors
- •Natural light
- •Quality craftsmanship
- •Distinct textural elements (sheepskin rugs, mohair throws, etc.)
- •White or light, neutral-colored walls





### 3D VIEWS

Site photographs



# Living room































# Living & Dining







### Washroom































### Wardrobe Internals







### Restaurant







### Restaurant









### Thank you





#### Imperial Designs

6205774621/8340273619