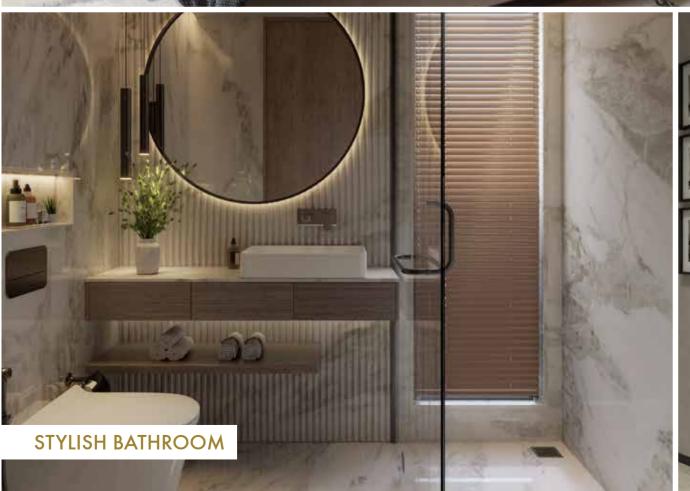

#### **Apartment Features**

- East-West Facing Homes
- Italian Marble in Living Area
- Home Automation
- Yale or Equivalent Biometric Lock System
- Kohler or Equivalent Bath Fixtures & Fittings with Anti-skid Tiles
- Temperature Control in Shower Area with Child-lock Feature
- Innovatively Planned Layout & Max.
   Circulation Space
- Floor to Ceiling Windows in Bedrooms with Heat Efficient Glasses