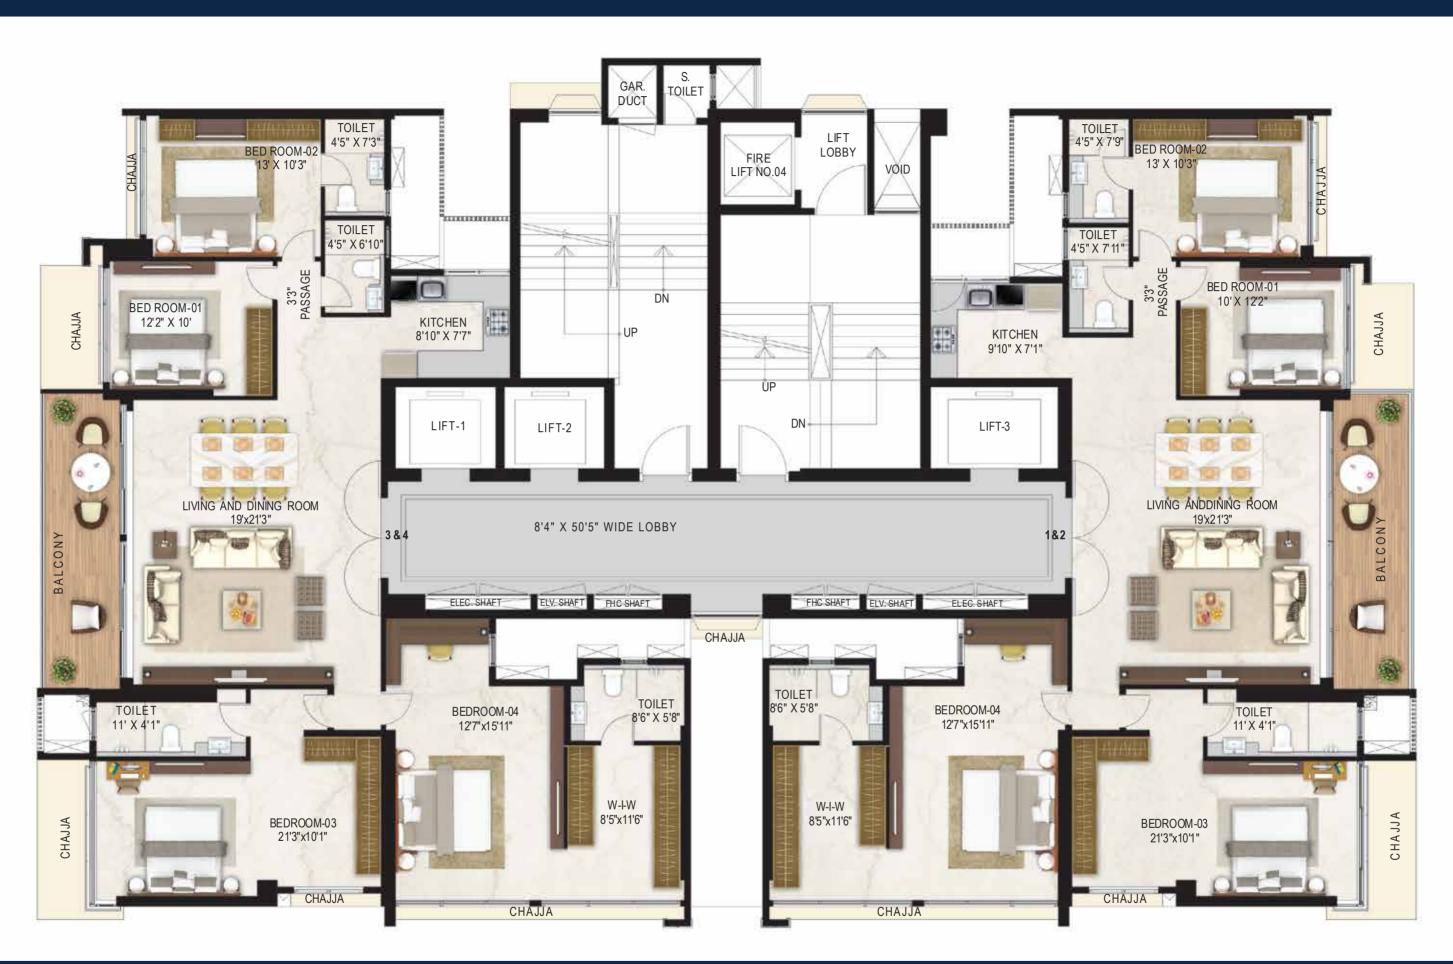

PREMIUM 4 BED RESIDENCES

| CONFIGRATION   | RERA CARPET     |
|----------------|-----------------|
| FLAT NO. 1 & 2 | 1747.04 SQ. FT. |
| FLAT NO. 3 & 4 | 1744.89 SQ. FT. |

PREMIUM 5 BED RESIDENCES

| CONFIGRATION   | RERA CARPET     |
|----------------|-----------------|
| FLAT NO. 1 & 2 | 1747.04 SQ. FT. |
| FLAT NO. 3 & 4 | 1744.89 SQ. FT. |