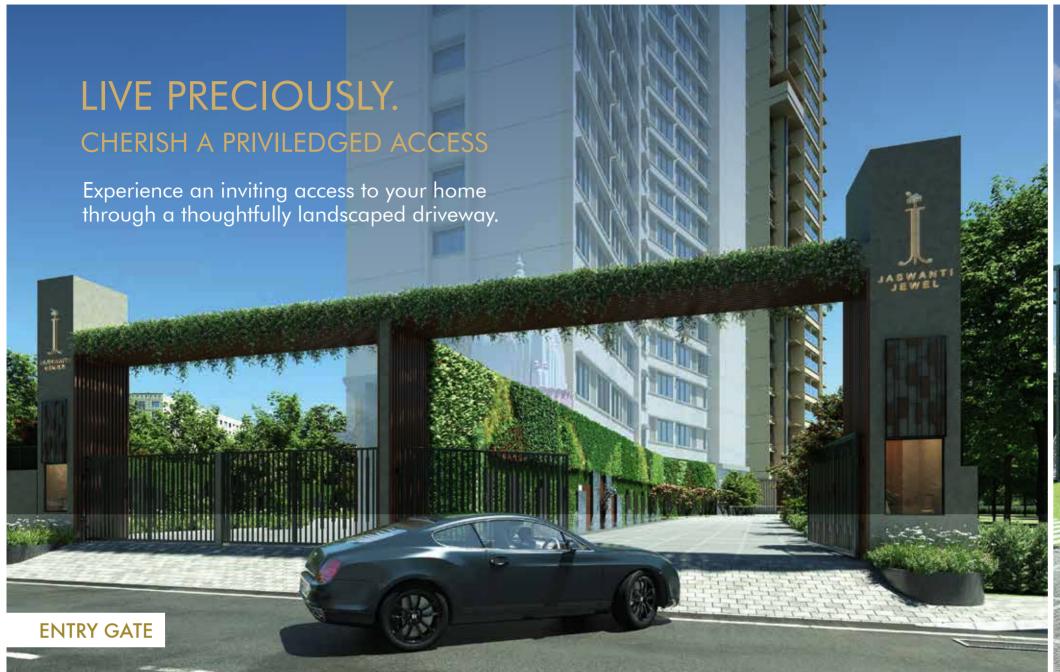

AUTOMATED CAR-PARKING TOWER

ACCESS TO THE PROJECT THROUGH A DESIGNATED LANDSCAPED PATHWAY

#### **Project Highpoints:**

- Off M.G. Road in a Premium Zone
- G+37 Storey Single Tower
- Premium 2, 3, 4 & 5 BHK Apartments with Sundecks
- Access to the Project through a Designated Landscaped Pathway
- Magnificent Arrival Lobby
- Club House & Sky-life Indulgences on 37<sup>th</sup> & Roof-top Level
- Automated Car-Parking Tower