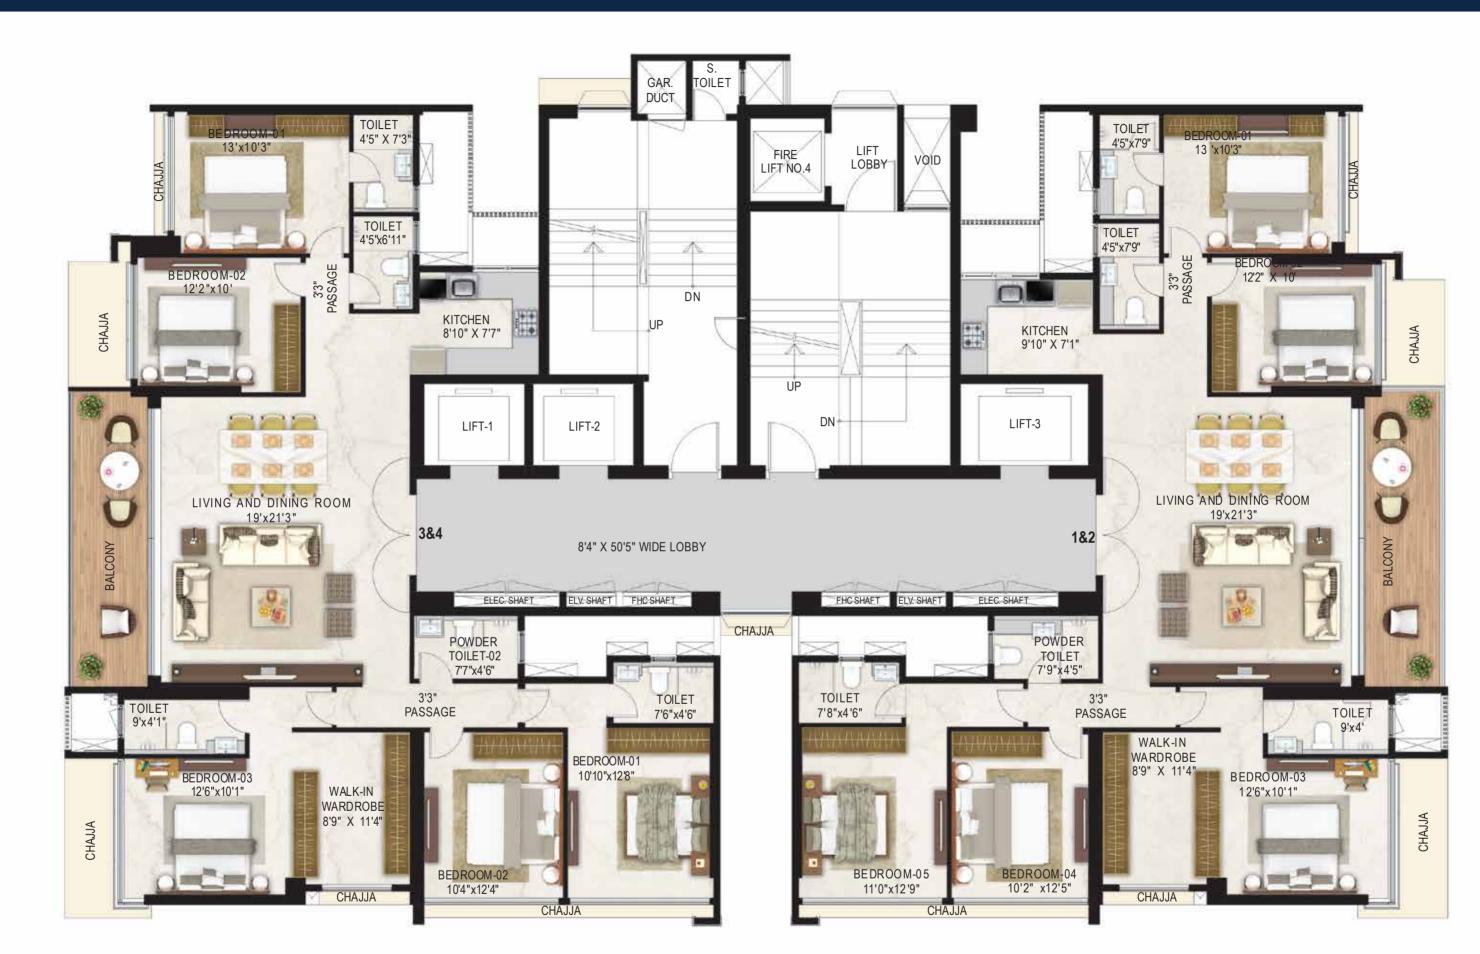

PREMIUM 2 & 3 BED RESIDENCES

| CONFIGRATION        | RERA CARPET     |
|---------------------|-----------------|
| 2 BHK FLAT NO 1     | 728.29 SQ. FT.  |
| 2 BHK FLAT NO 4     | 726.14 SQ. FT.  |
| 3 BHK FLAT NO 2 & 3 | 1006.00 SQ. FT. |

PREMIUM 4 BED RESIDENCES

| CONFIGRATION   | RERA CARPET     |
|----------------|-----------------|
| FLAT NO. 1 & 2 | 1747.04 SQ. FT. |
| FLAT NO. 3 & 4 | 1744.89 SQ. FT. |

PREMIUM 5 BED RESIDENCES

| CONFIGRATION   | RERA CARPET     |
|----------------|-----------------|
| FLAT NO. 1 & 2 | 1747.04 SQ. FT. |
| FLAT NO. 3 & 4 | 1744.89 SQ. FT. |