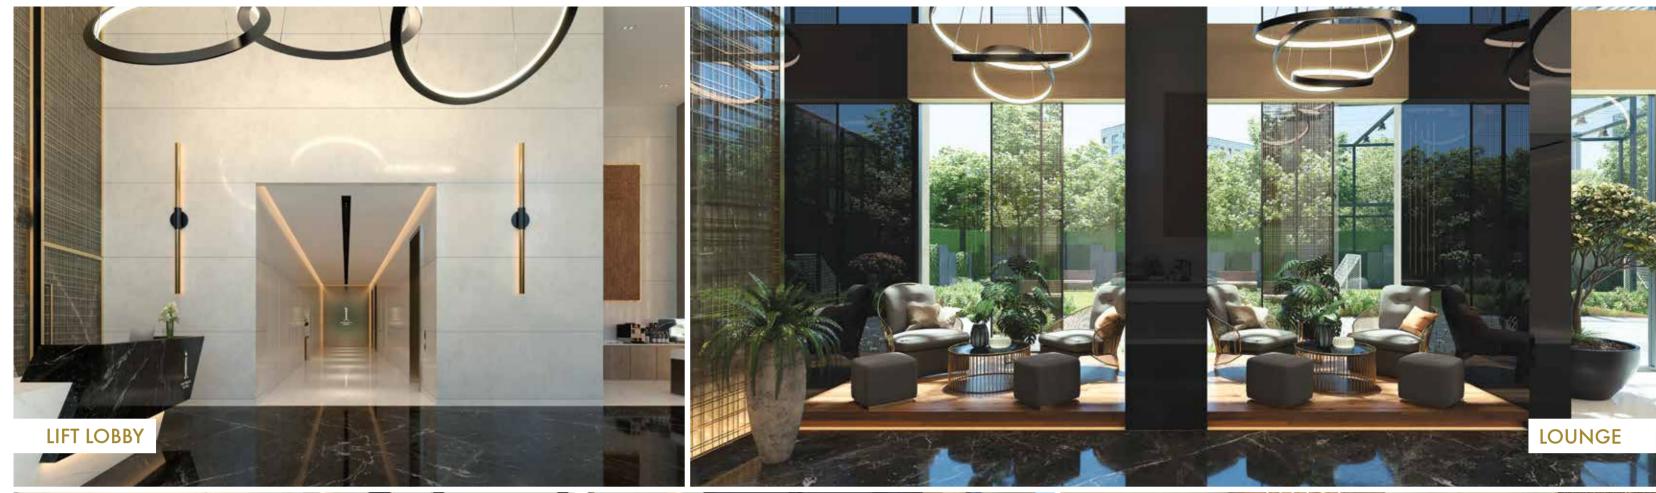

#### **PROJECT HIGHLIGHTS**

OFF M. G. ROAD IN A PREMIUM ZONE

G+37 STOREY SINGLE TOWER

PREMIUM 2, 3, 4 & 5 BHK RESIDENCES WITH SUNDECKS

CLUB HOUSE & SKY-LIFE INDULGENCES ON 37TH & ROOF-TOP LEVEL

MAGNIFICENT ARRIVAL LOBBY

#### **Tower Features**

- Vaastu Compliant Planning
- E.V Charging Points
- 3-tier Security System
- Fire Fighting Systems
- 50'x8'.4" Feet Wide Floor-corridors for Enhanced Exclusivity
- 4 Elevators 2 Passenger Elevators,
   1 Service & 1 Emergency Elevator
- Elevator Access till Roof-top Level
- Washrooms on Mid Landing for Domestic Help
- Garbage Duct
- Reception Desk
- Cafe with Waiting Lounge