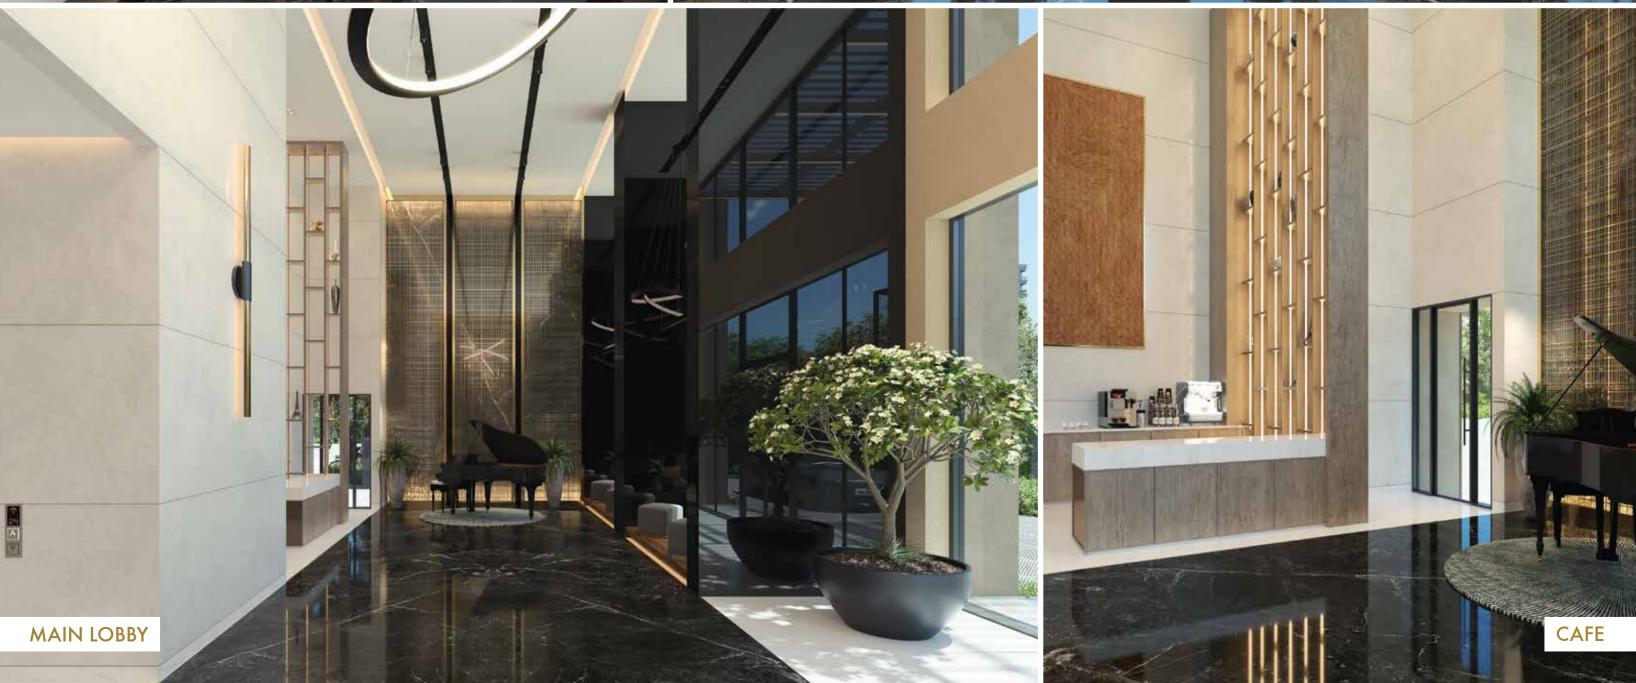

#### **PROJECT HIGHLIGHTS**

OFF M. G. ROAD IN A PREMIUM ZONE

G+37 STOREY SINGLE TOWER

PREMIUM 2, 3, 4 & 5 BHK RESIDENCES WITH SUNDECKS

CLUB HOUSE & SKY-LIFE INDULGENCES ON 37TH & ROOF-TOP LEVEL

MAGNIFICENT ARRIVAL LOBBY

#### **Tower Features**

- Vaastu Compliant Planning
- E.V Charging Points
- 3-tier Security System
- Fire Fighting Systems
- 50'x8'.4" Feet Wide Floor-corridors for Enhanced Exclusivity
- 4 Elevators 2 Passenger Elevators,
   1 Service & 1 Emergency Elevator
- Elevator Access till Roof-top Level
- Washrooms on Mid Landing for Domestic Help
- Garbage Duct
- Reception Desk
- Cafe with Waiting Lounge