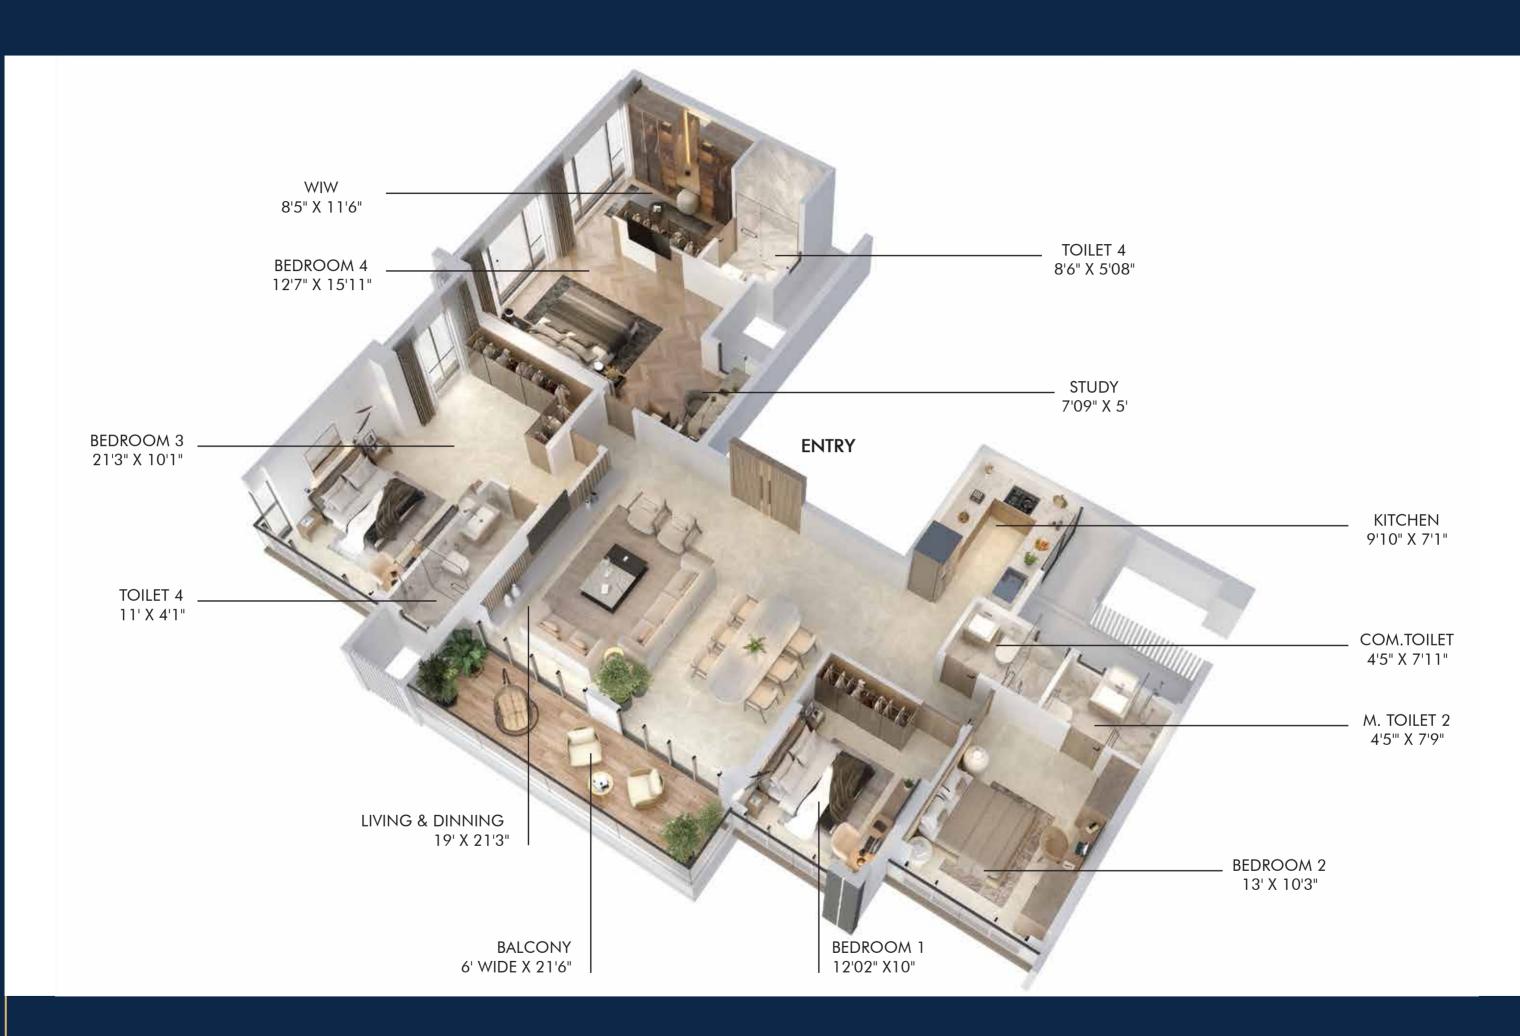

PREMIUM 4 BED RESIDENCES

| CONFIGRATION   | RERA CARPET     |
|----------------|-----------------|
| FLAT NO. 1 & 2 | 1747.04 SQ. FT. |
| FLAT NO. 3 & 4 | 1744.89 SQ. FT. |

PREMIUM 5 BED RESIDENCES

| CONFIGRATION   | RERA CARPET     |
|----------------|-----------------|
| FLAT NO. 1 & 2 | 1747.04 SQ. FT. |
| FLAT NO. 3 & 4 | 1744.89 SQ. FT. |

### ISOMETRIC 3 BHK UNIT

ISOMETRIC 4 BHK UNIT