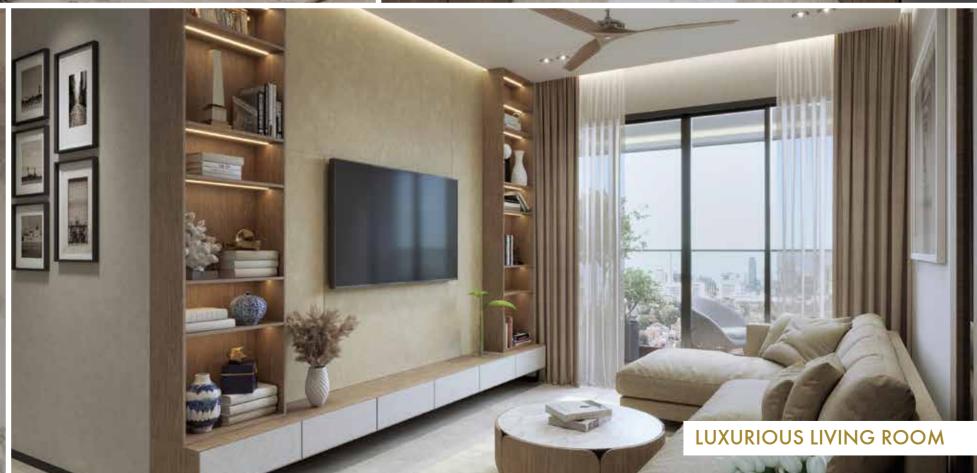

#### **Apartment Features**

- East-West Facing Homes
- Italian Marble in Living Area
- Home Automation
- Yale or Equivalent Biometric Lock System
- Kohler or Equivalent Bath Fixtures & Fittings with Anti-skid Tiles
- Temperature Control in Shower Area with Child-lock Feature
- Innovatively Planned Layout & Max.
   Circulation Space
- Floor to Ceiling Windows in Bedrooms with Heat Efficient Glasses