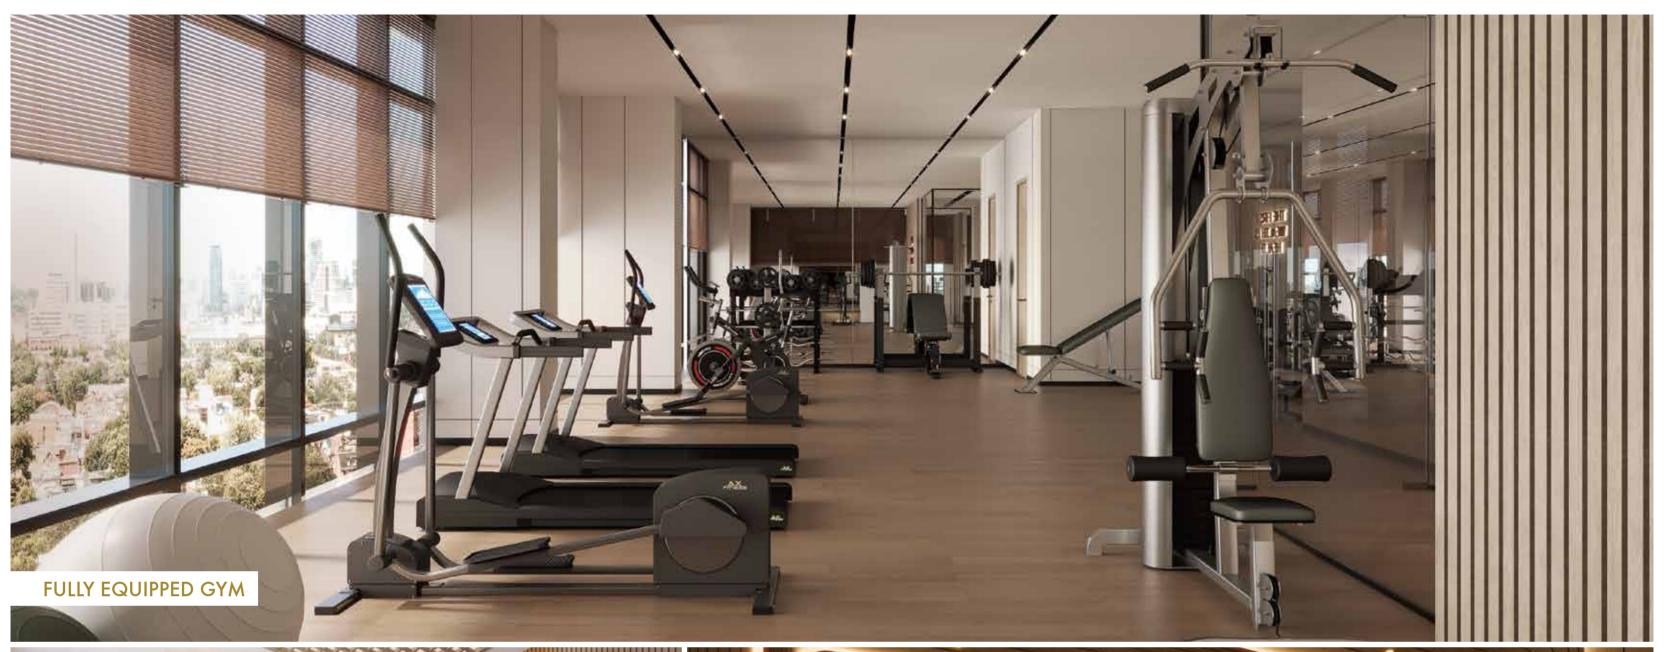

#### Club Indulgences on the 37<sup>th</sup> Floor

- Global-styled Gym
- Yoga Studio
- Spa & Salon
- Steam Room
- AV Room
- Multipurpose Court on Ground Level
- Games' Arena