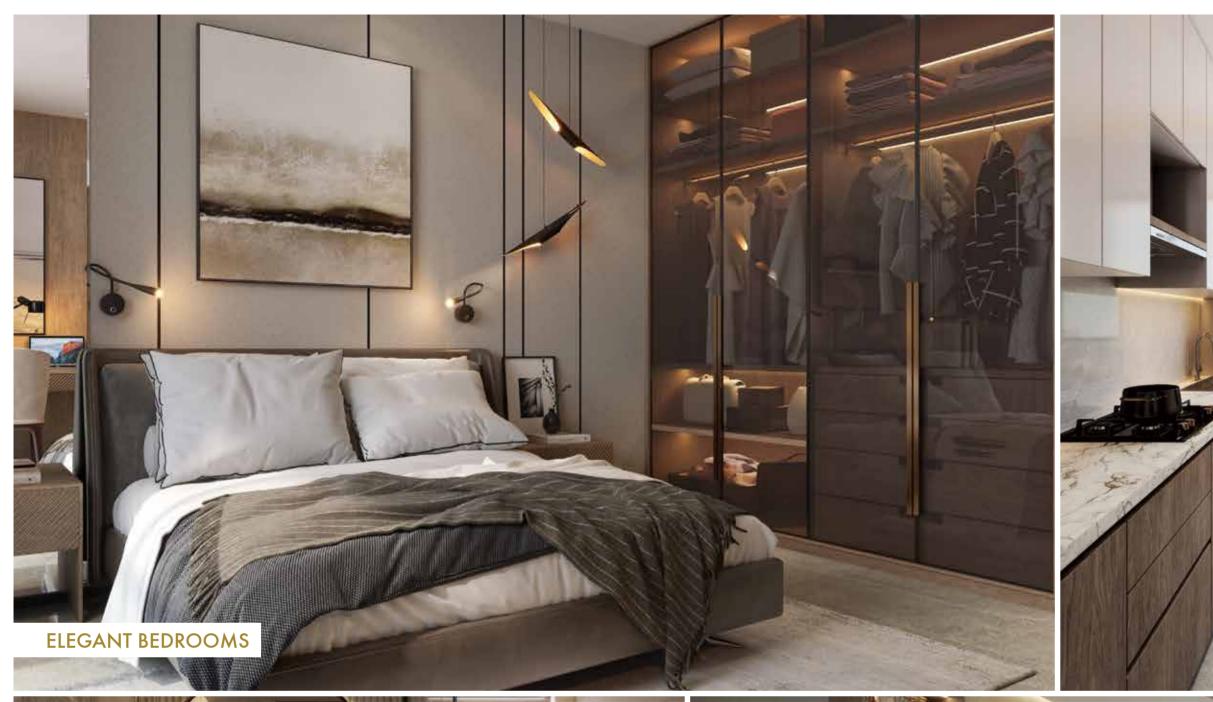

#### **Apartment Features**

- East-West Facing Homes
- Italian Marble in Living Area
- Home Automation
- Yale or Equivalent Biometric Lock System
- Kohler or Equivalent Bath Fixtures & Fittings with Anti-skid Tiles
- Temperature Control in Shower Area with Child-lock Feature
- Innovatively Planned Layout & Max.
   Circulation Space
- Floor to Ceiling Windows in Bedrooms with Heat Efficient Glasses