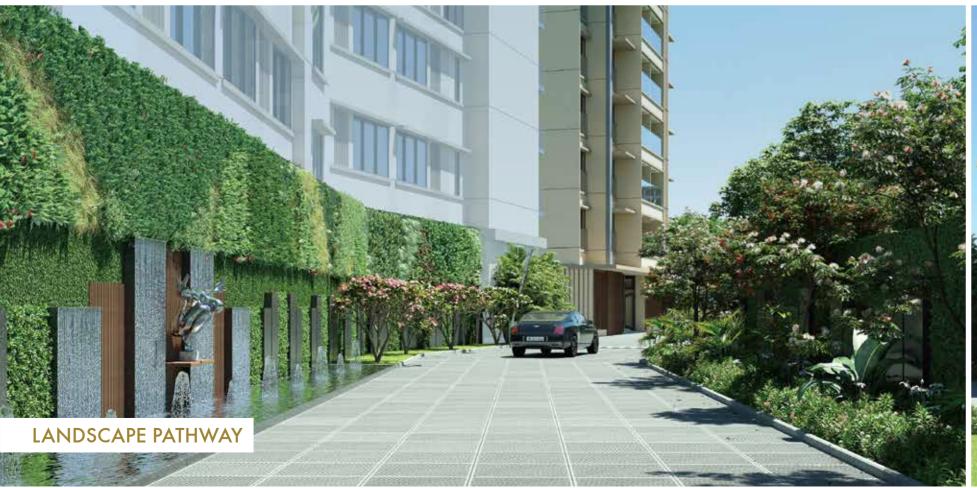

AUTOMATED CAR-PARKING TOWER

ACCESS TO THE PROJECT THROUGH A DESIGNATED LANDSCAPED PATHWAY