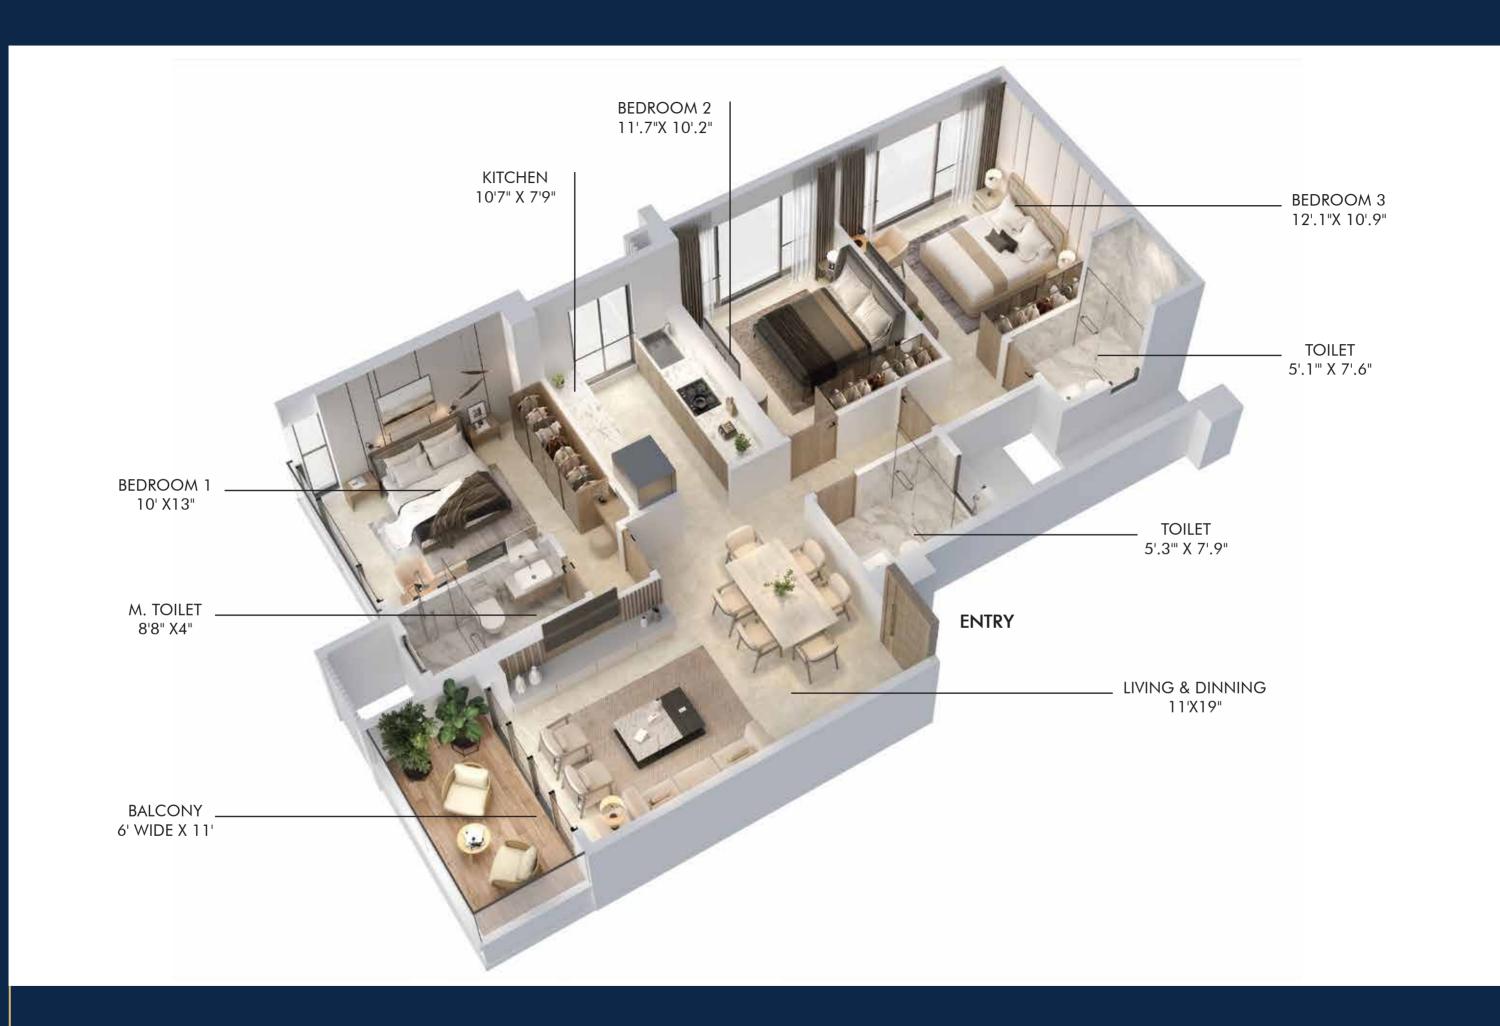

PREMIUM 2 & 3 BED RESIDENCES

| CONFIGRATION        | RERA CARPET     |
|---------------------|-----------------|
| 2 BHK FLAT NO 1     | 728.29 SQ. FT.  |
| 2 BHK FLAT NO 4     | 726.14 SQ. FT.  |
| 3 BHK FLAT NO 2 & 3 | 1006.00 SQ. FT. |

### ISOMETRIC 3 BHK UNIT

ISOMETRIC 4 BHK UNIT