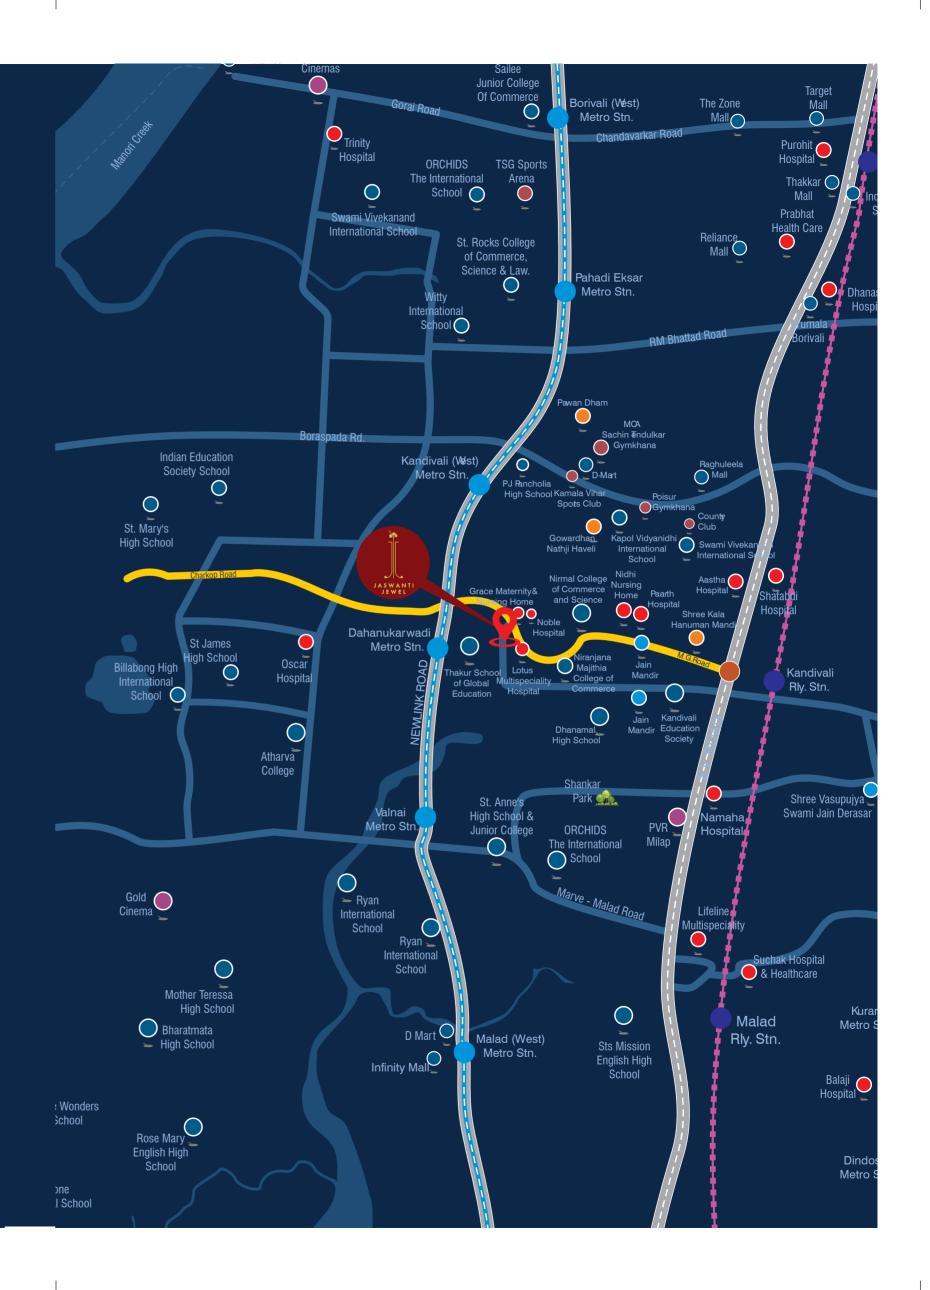

# CONNECTIVITY, CONVENIENCES & COMFORTS

Off M. G. Road, Kandivali West is more than just a location. It is the centre point for prime comforts.

#### **SCHOOLS / COLLEGES**

- Thakur International School 3 Mins
- Atharva College 5 Mins
- KES International School 5 Mins
- Billabong High International School 7 Mins
- Ryan International School 7 Mins
- Kapol Vidhyanidhi International School 7 Mins
- Witty International School 8 Mins

#### **HEALTHCARE**

- Lotus Multispeciality Hospital 3 Mins
- Oscar Hospital 8 Mins
- Namaha Healthcare 10 Mins
- Tunga Hospital 10 Mins

## COMMERCIAL, RETAIL & ENTERTAINMENT

- Croma 5 Mins
- Infiniti Mall 7 Mins
- Mindspace 10 Mins
- D Mart 10 Mins
- Raghuleela Mall 12 Mins
- Inorbit Mall 12 Mins
- Growel's 101 Mall 15 Mins
- Oberoi Mall 15 Mins
- Nirlon Business Park 20 Mins

#### CONNECTIVITY

- Link Road 3 Mins
- Metro Station 3 Mins
- S V Road 5 Mins
- W E Highway 15 Mins
- Airport 30 Mins

Artist's Impressions