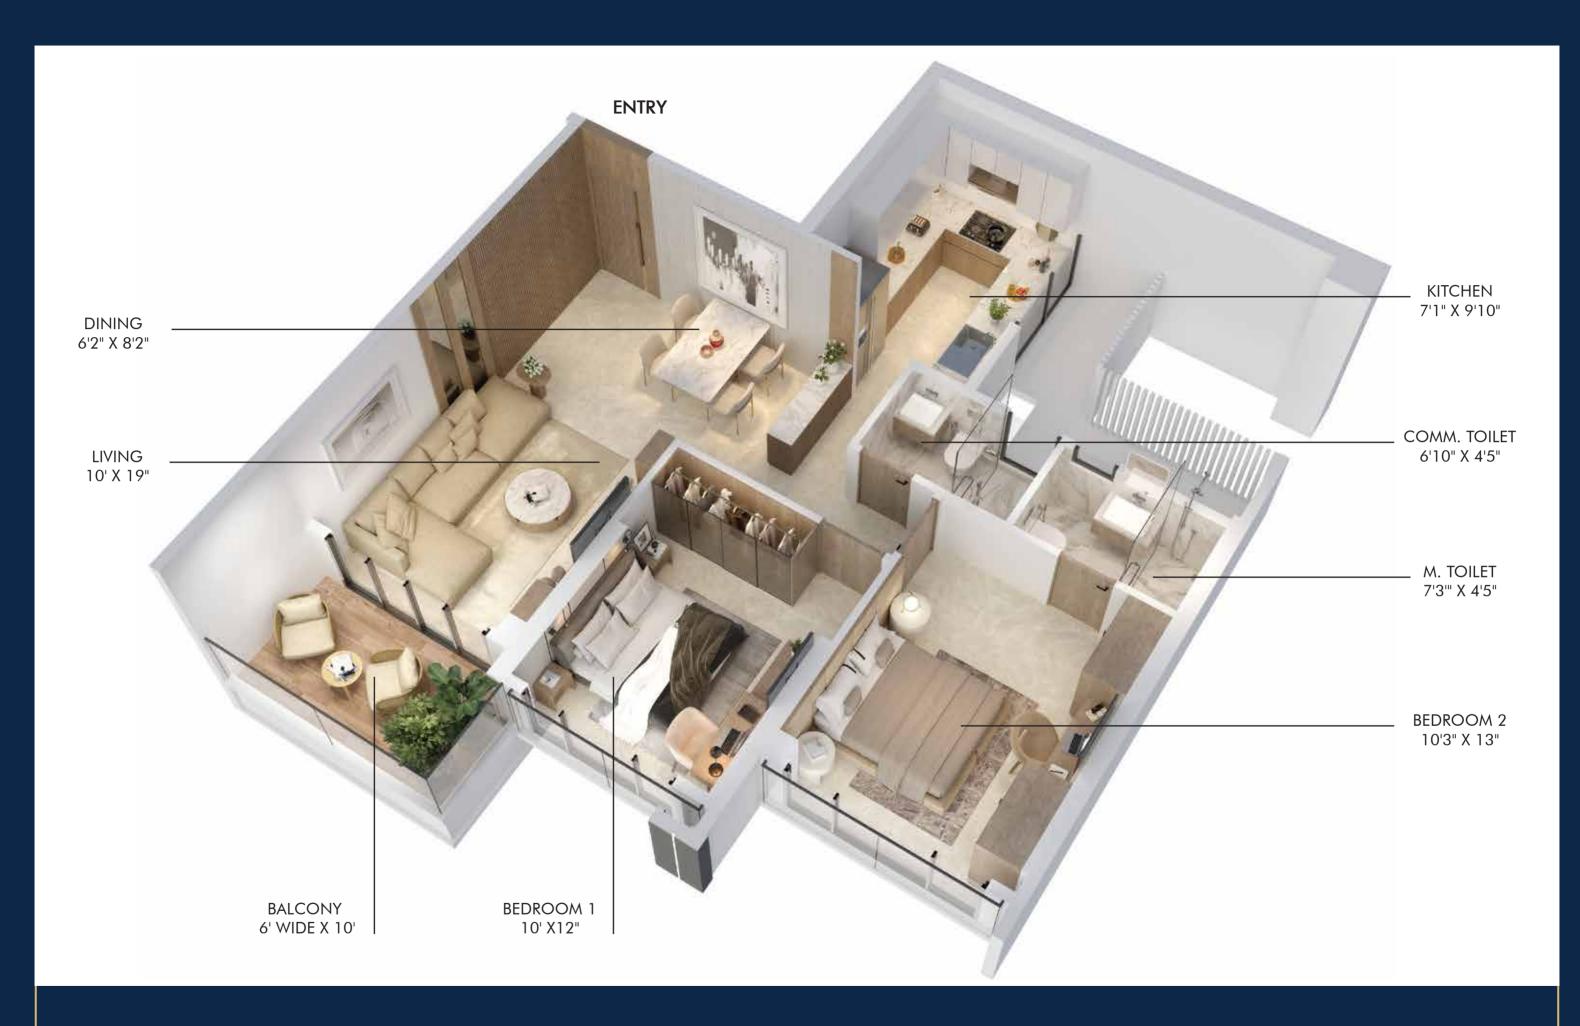

PREMIUM 2 & 3 BED RESIDENCES

| CONFIGRATION        | RERA CARPET     |
|---------------------|-----------------|
| 2 BHK FLAT NO 1     | 728.29 SQ. FT.  |
| 2 BHK FLAT NO 4     | 726.14 SQ. FT.  |
| 3 BHK FLAT NO 2 & 3 | 1006.00 SQ. FT. |

ISOMETRIC 2 BHK UNIT