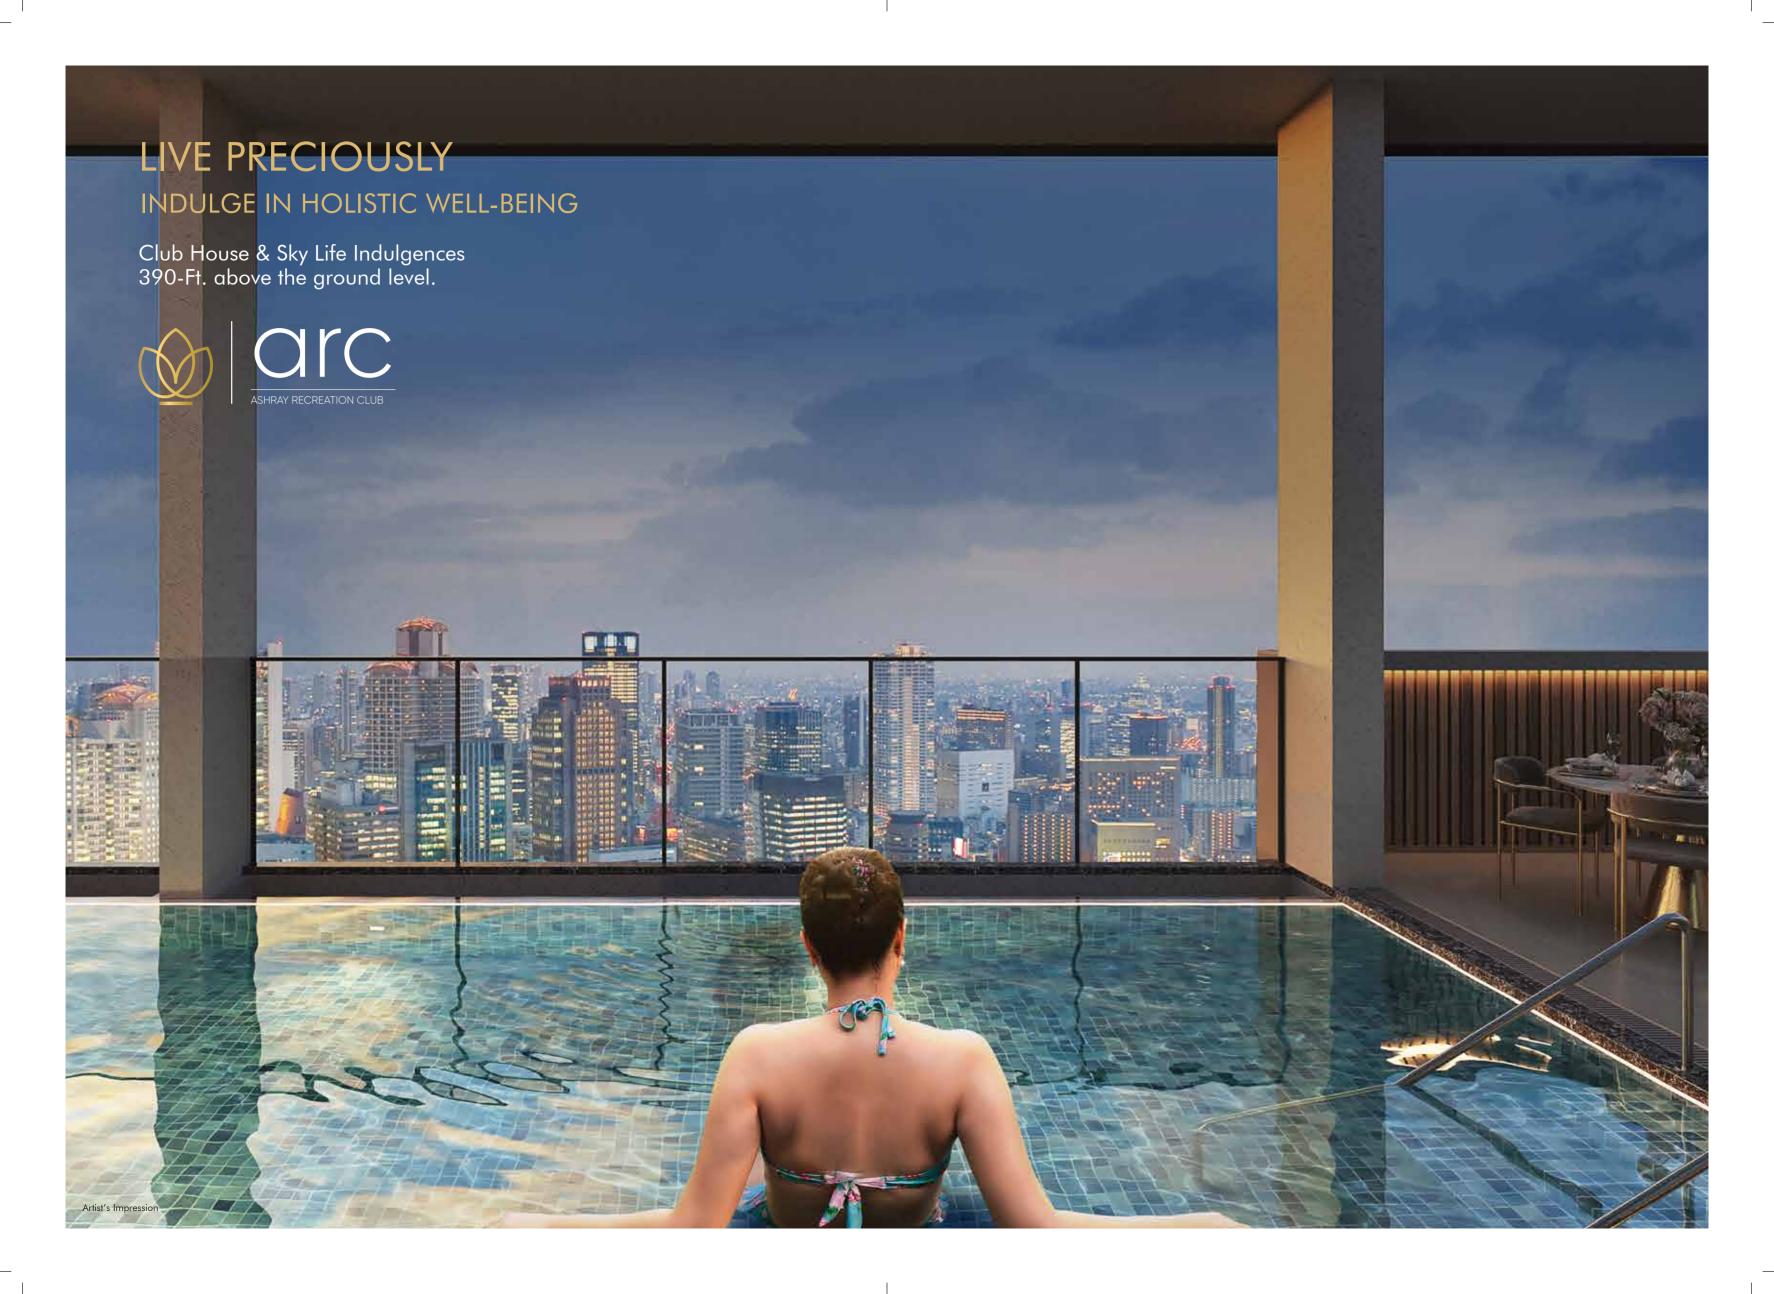

#### **PROJECT HIGHLIGHTS**

OFF M. G. ROAD IN A PREMIUM ZONE

G+37 STOREY SINGLE TOWER

PREMIUM 2, 3, 4 & 5 BHK RESIDENCES WITH SUNDECKS

CLUB HOUSE & SKY-LIFE INDULGENCES ON 37TH & ROOF-TOP LEVEL

MAGNIFICENT ARRIVAL LOBBY

#### Sky-Life Indulgences on Roof-top level

- Infinity Pool
- Jacuzzi
- Food Serving Area
- Juice Serving Area
- Zen Garden
- Senior Citizen Area
- Open-Air Theatre