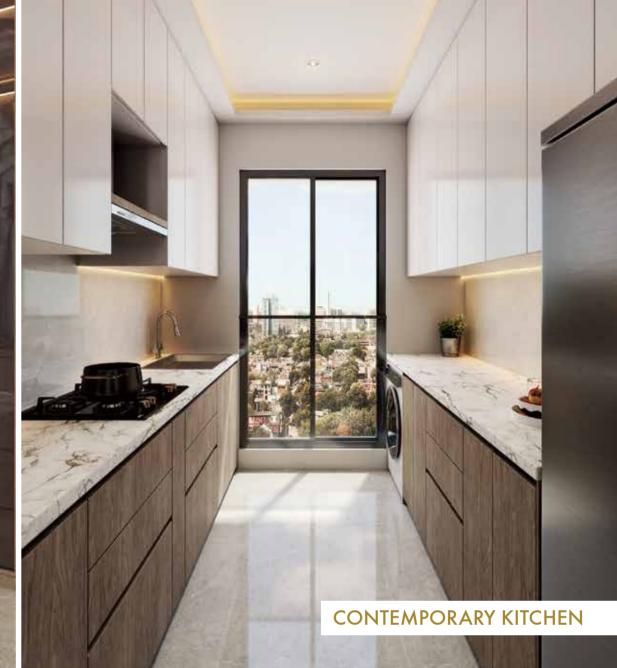

#### **Apartment Features**

- East-West Facing Homes
- Italian Marble in Living Area
- Home Automation
- Yale or Equivalent Biometric Lock System
- Kohler or Equivalent Bath Fixtures & Fittings with Anti-skid Tiles
- Temperature Control in Shower Area with Child-lock Feature
- Innovatively Planned Layout & Max.
   Circulation Space
- Floor to Ceiling Windows in Bedrooms with Heat Efficient Glasses