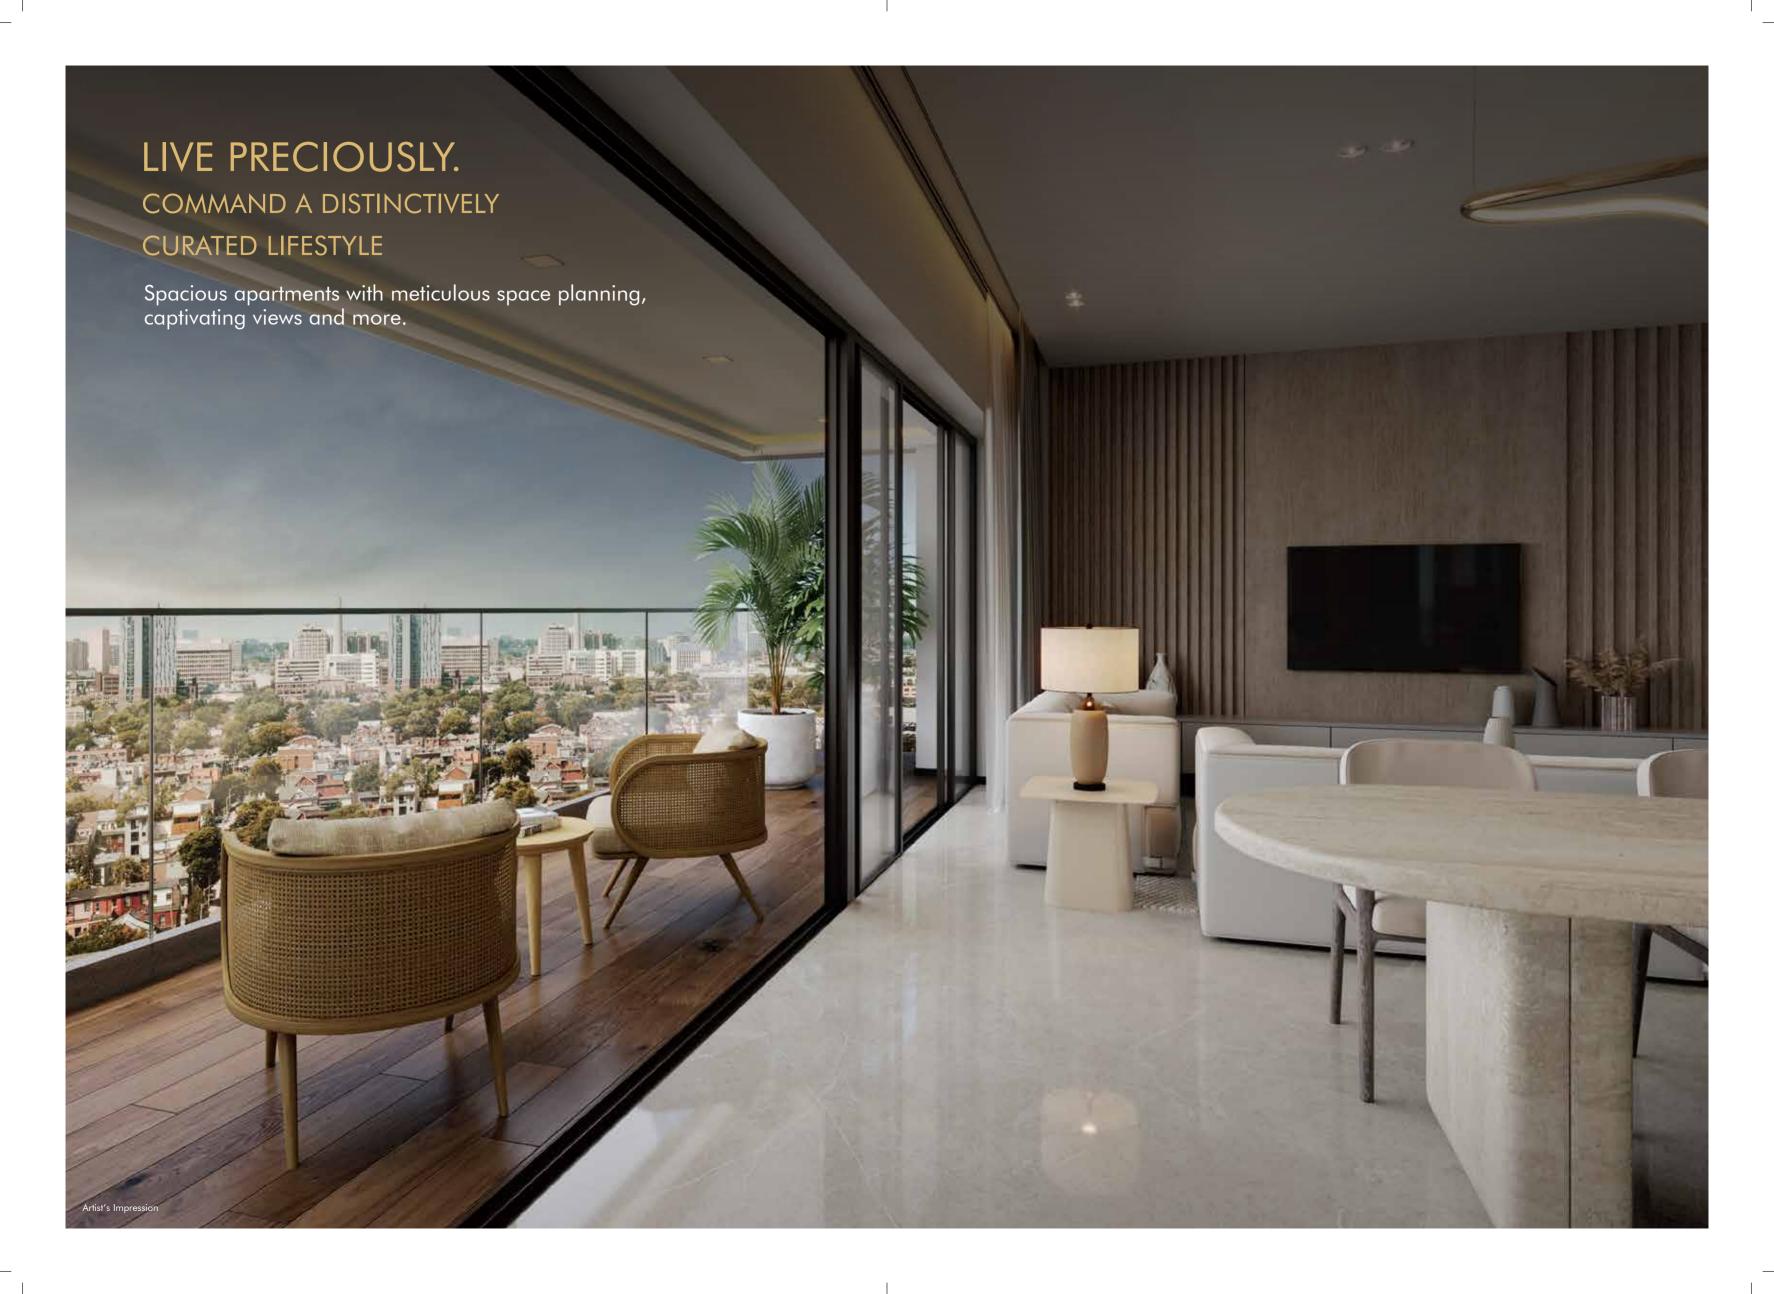

## A PRECIOUSLY CRAFTED LIFE TO CHERISH THE LIMELIGHT

Prized possessions earn you fame amongst those influenced by you. Seeking inspiration from your precious achievements, we present a space that'll bestow the limelight onto you to shine on like a Jewel.

#### **Apartment Features**

- East-West Facing Homes
- Italian Marble in Living Area
- Home Automation
- Yale or Equivalent Biometric Lock System
- Kohler or Equivalent Bath Fixtures & Fittings with Anti-skid Tiles
- Temperature Control in Shower Area with Child-lock Feature
- Innovatively Planned Layout & Max.
   Circulation Space
- Floor to Ceiling Windows in Bedrooms with Heat Efficient Glasses