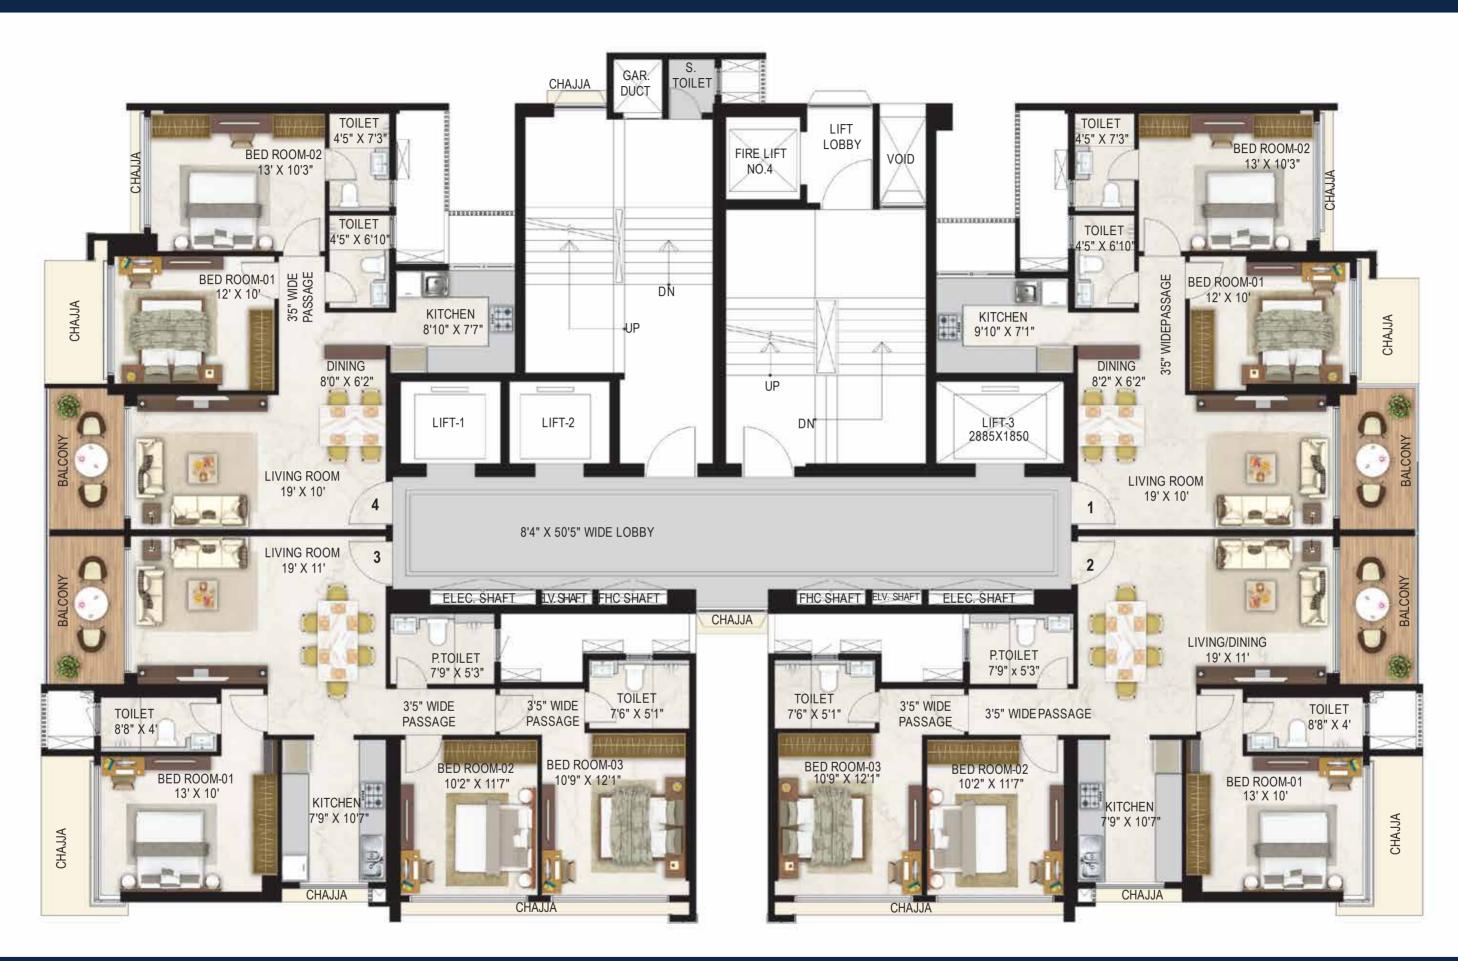

PREMIUM 2 & 3 BED RESIDENCES

| CONFIGRATION        | RERA CARPET     |
|---------------------|-----------------|
| 2 BHK FLAT NO 1     | 728.29 SQ. FT.  |
| 2 BHK FLAT NO 4     | 726.14 SQ. FT.  |
| 3 BHK FLAT NO 2 & 3 | 1006.00 SQ. FT. |