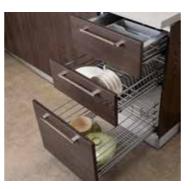

#### **Drawers and Pull Outs**

Cooking Kit
Dimensions: 450mm, 500mm,
600mm, and 900mm

**Thali Kit**Dimensions: 450mm, 500mm, and 600mm

**Multi-Utility Kit** Dimensions: 450mm

**Dish Kit**Dimensions: 450mm, 500mm, and 600mm

**Bottle Pull Out Kit** 

Dimensions: 200mm and 300mm

**Grocery Kit**Dimensions: 460mm,
500mm, and 600mm

Utensil Kit Dimensions: 600mm, 800mm, and 900mm

**Tambour Door Unit** Dimensions: 450mm

good interio 044 045 Kitchen / Accessories Kitchen / Accessories