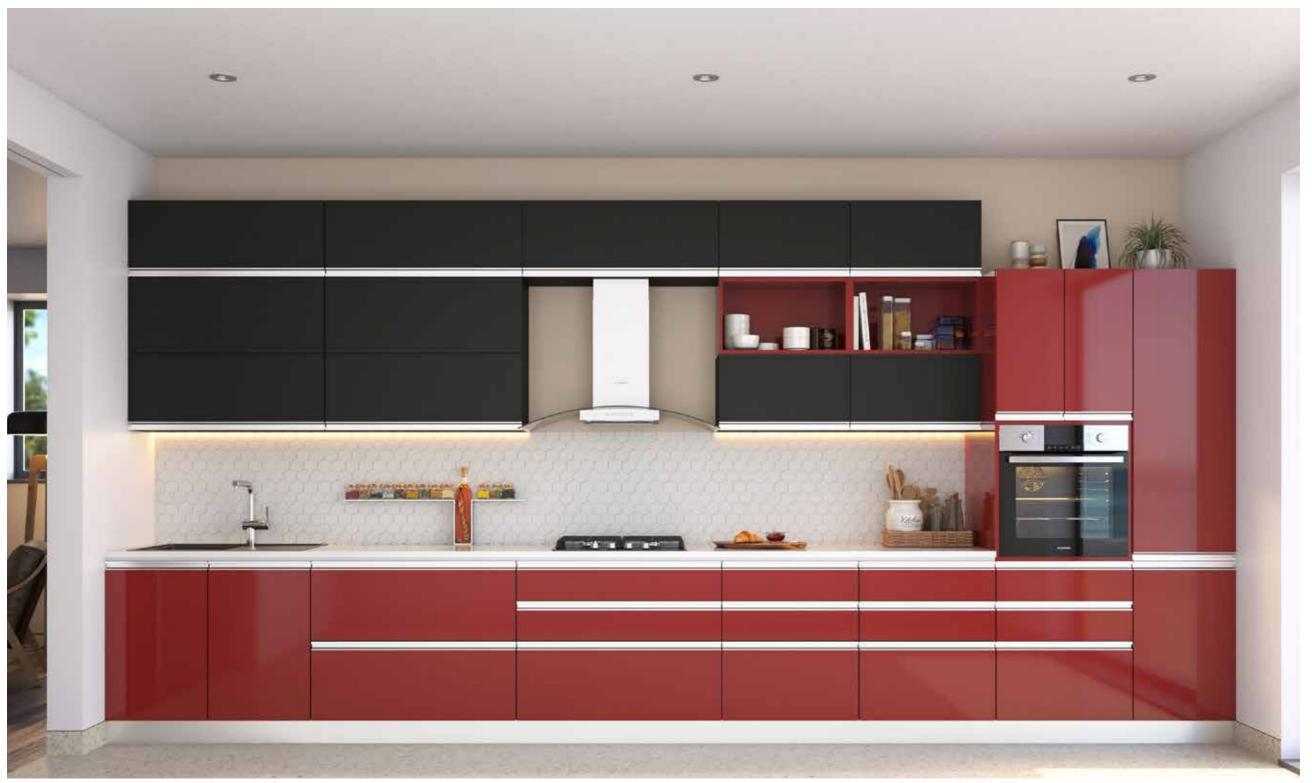

## **Relish Range**

#### **Features**

A wooden framework (carcass) and contemporary wood-finish laminates give this kitchen a classic look that complements most wood-loving Indian households. Made of Ultrastrong Boiling Water-Resistant Marine Ply, the most durable in our range, and Boiling Water Resistant Marine Ply carcass, the Relish Range personifies superior endurance and durability.

## **Cuisine Regale**

Kitchen / Our Range

#### **Features**

The glossy and glass-finish laminates of Cuisine Regale give it a sophistication that's befitting of a deluxe lifestyle. It's sensorintegrated lights make cooking and working in a kitchen, an elevated experience.