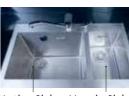

### **Neo Active Sink**

Using the Neo Active Sink

Step 2

Step 🚹

Stack the plates and dump other utensils in the main active sink.

the mode (half mode/

full mode) as required.

Hot water fills in and the soaking of utensils starts.

#### **Features**

Godrej Interio Neo Active Sink is a specialized sink unit that hot soaks the utensils, making washing the utensils easy and comfortable for the user. The Neo Active Sink soaks soiled utensils in hot water, automatically rinses and drains out the dirty water, and refills with fresh water. It has an easy-to-use electronic touch interface.

**Dual Sink** 

**Hot Water Soaking** 

Active Sink Veggie Sink

**Automatic Overflow** Feature

**Touch Interface** 

With backlit and special child lock feature