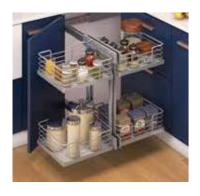

#### **Drawers and Pull Outs**

Cooking Kit
Dimensions: 450mm, 500mm,
600mm, and 900mm

**Thali Kit**Dimensions: 450mm, 500mm, and 600mm

**Multi-Utility Kit** Dimensions: 450mm

**Dish Kit**Dimensions: 450mm, 500mm, and 600mm

**Bottle Pull Out Kit** 

Dimensions: 200mm and 300mm

**Grocery Kit**Dimensions: 460mm,
500mm, and 600mm

Utensil Kit Dimensions: 600mm, 800mm, and 900mm

**Tambour Door Unit** Dimensions: 450mm

good interio 044 045 Kitchen / Accessories Kitchen / Accessories

#### **Corner Units**

Cargoman Dimension: 1000mm Only available in Willow Wok.

Corner Organiser Dimension: 1000mm Not available in Willow Wok.

**Edge Corner Unit** 

**Crescent Corner Unit** 