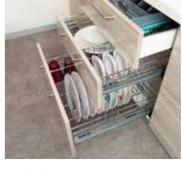

#### **Drawers and Pull Outs**

Cooking Kit
Dimensions: 450mm, 500mm,
600mm, and 900mm

**Thali Kit**Dimensions: 450mm, 500mm, and 600mm

**Multi-Utility Kit** Dimensions: 450mm

**Dish Kit**Dimensions: 450mm, 500mm, and 600mm

**Bottle Pull Out Kit** 

Dimensions: 200mm and 300mm

**Grocery Kit**Dimensions: 460mm,
500mm, and 600mm

Utensil Kit Dimensions: 600mm, 800mm, and 900mm

**Tambour Door Unit** Dimensions: 450mm

good interio 044 045 Kitchen / Accessories Kitchen / Accessories