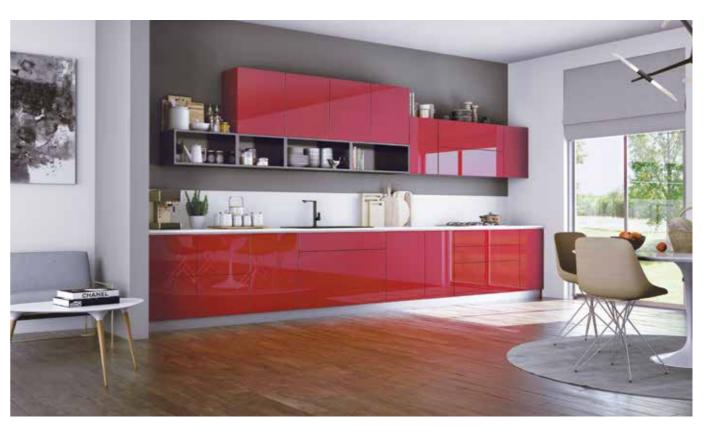

## **Straight Wall Kitchen**

Straight Wall

Finishes →Pg 51-56

Elegant Marine Ply + PU Range Shutters Ruby Red

Marine Ply + PU Range Shutters **⊕**Charcoal Black (Matte)

Elegant

## **Straight Wall Kitchen**

Straight Wall

Finishes → Pg 51–56

Accent Back painted glass shutters €Illusion