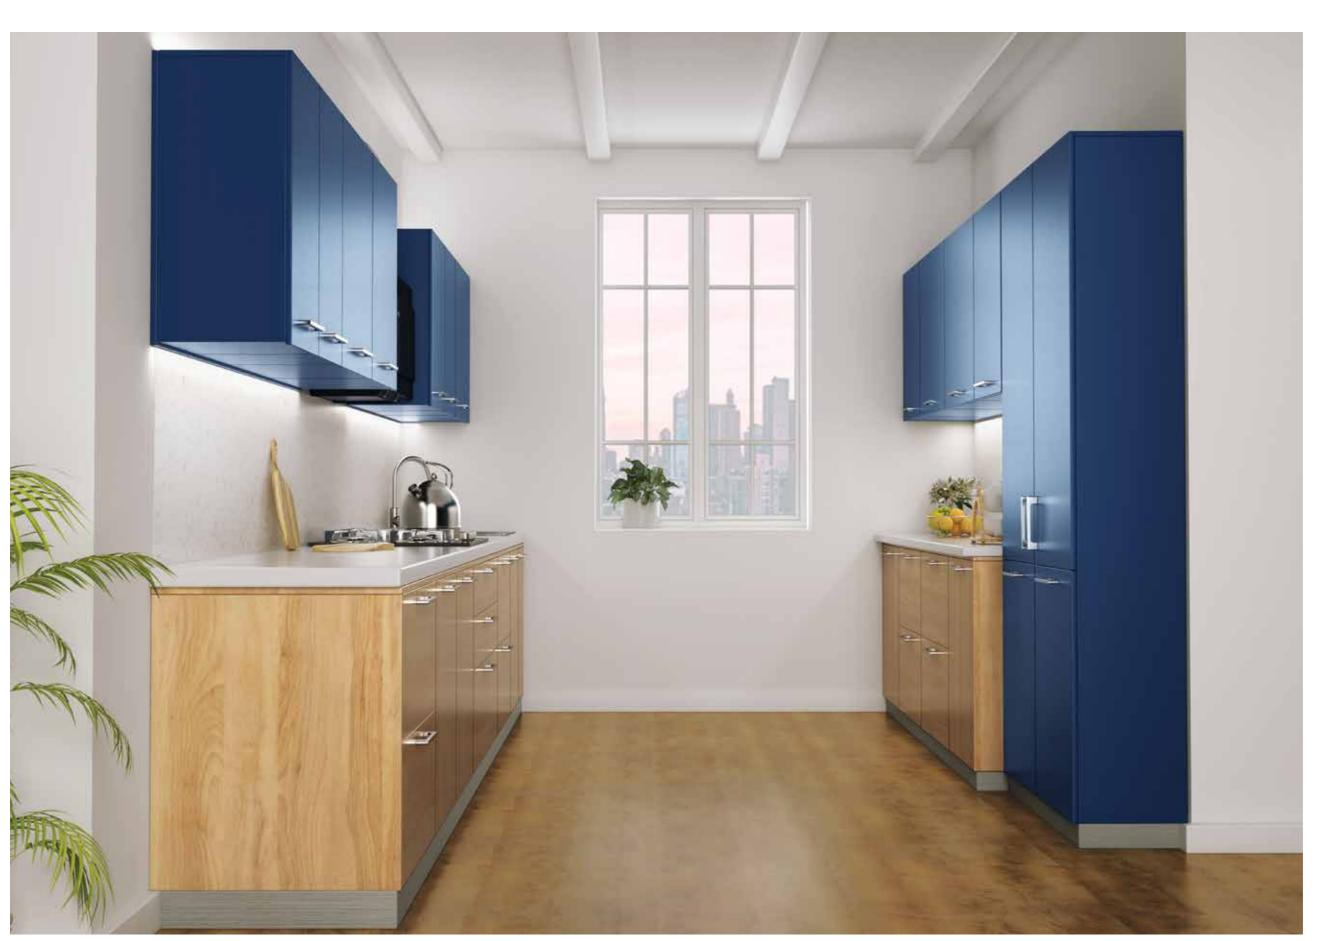

## **U-shaped Kitchen**

Finishes →Pg 51-56

Accent PU Grooved Shutters **⊕**Linea (Matte

Navy Blue)

Elegant Marine Ply + PU Range Shutter

→White

## **U-shaped Kitchen**

gory interio gorg interio 027 026 Kitchen / Inspiration Gallery Kitchen / Inspiration Gallery