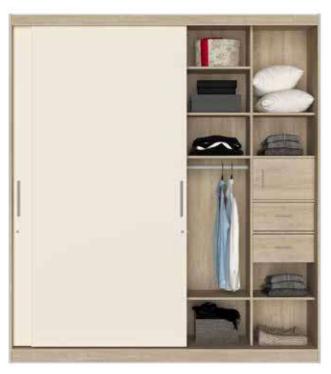

### **Ardra Wardrobe**

goog interio

Wingline Sliding

**Inline Sliding Wardrobe** 

Ardra Neo Sliding Door

Chest of Drawers Hinged Door

#### Features

With a clean straight-line design, the Ardra Wardrobe gives your space a clutterfree, minimal luxe appeal. Designed to have larger than usual proportions, Ardra flaunts large shutters that enclose more storage.

Thanks to its special fittings, the generous door fronts glide past each other or fold with ease. When closed, they again form an even surface.