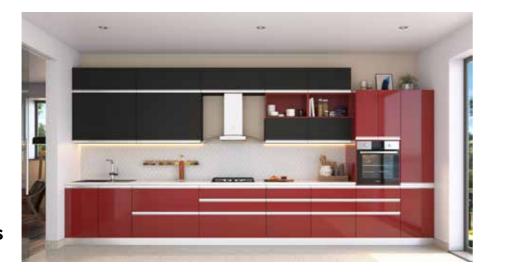

## **Straight Wall Kitchen**

Straight Wall

Finishes →Pg 51-56

Elegant Marine Ply + PU Range Shutters Ruby Red

Marine Ply + PU Range Shutters **⊕**Charcoal Black (Matte)

Elegant