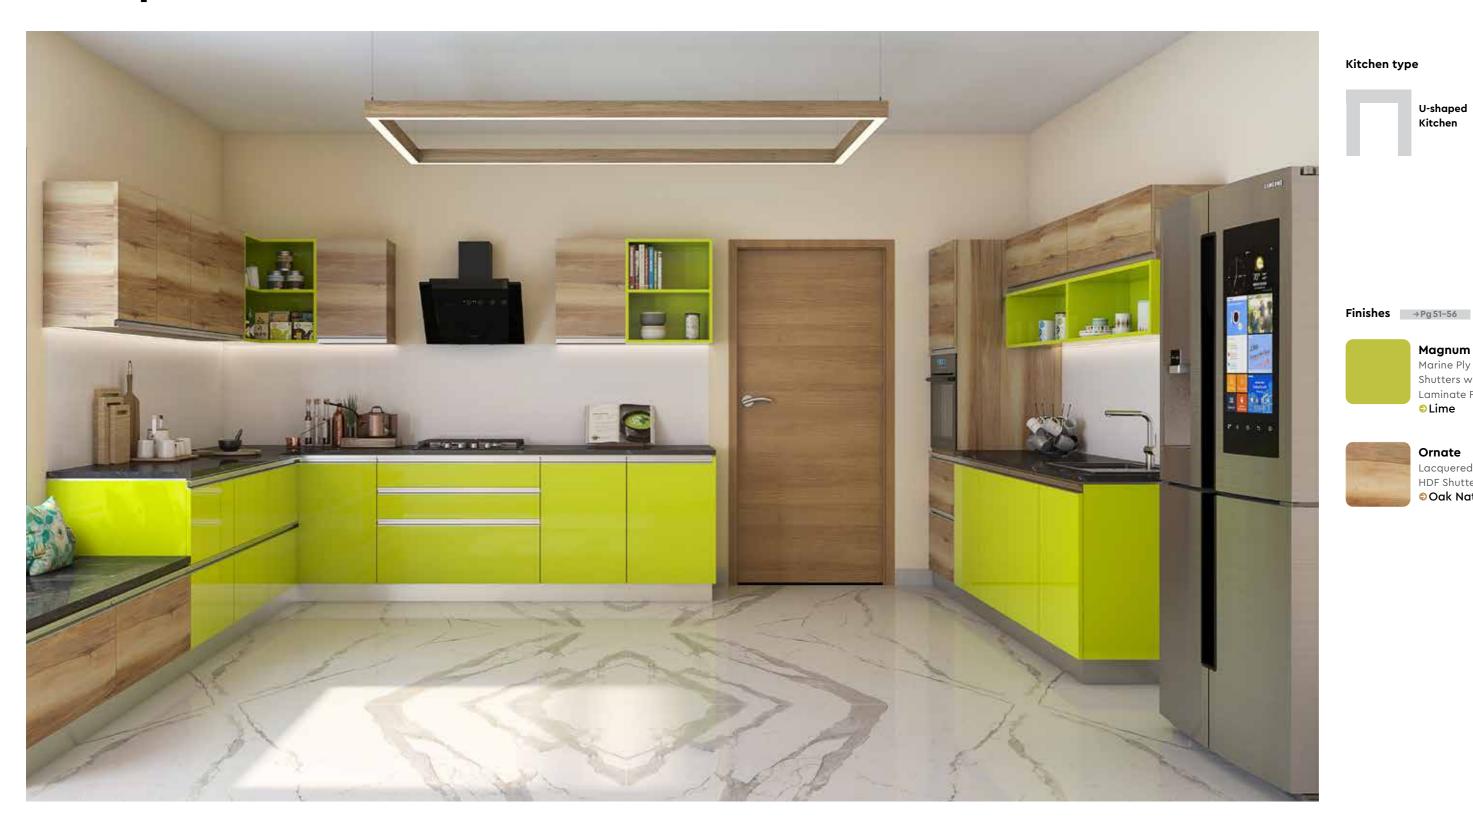

## Peninsula Kitchen

gorg interio

Finishes → Pg 51–56

**Magnum** Marine Ply Shutters with Laminate Finish €Lime

Ornate Lacquered Hdf Shutters **⑤** Kyanite

Actual colours may slightly vary due to photographic lighting sources.

gory interio gorg interio 036 037 Kitchen / Inspiration Gallery Kitchen / Inspiration Gallery