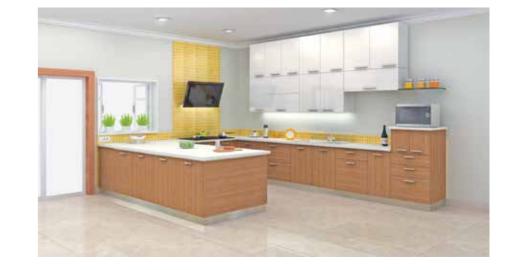

## **Parallel Kitchen**

Parallel Kitchen

Finishes → Pg 51–56

**Magnum** Marine Ply Shutters with Laminate Finish ≎Lime

Actual colours may slightly vary due to photographic lighting sources.

gory interio gorg interio 028 029 Kitchen / Inspiration Gallery Kitchen / Inspiration Gallery

## **Parallel Kitchen**

Parallel Kitchen

Finishes → Pg 51–56

**Elegant** Marine Ply + PU Range Shutter
Navy Blue
(Matte)

Magnum Marine Ply Shutters with Laminate Finish NogalWalnut

gory interio 030 Kitchen / Inspiration Gallery Kitchen / Inspiration Gallery