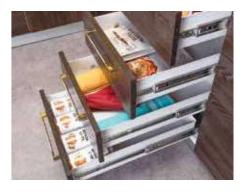

#### **Drawers and Pull Outs**

Cooking Kit
Dimensions: 450mm, 500mm,
600mm, and 900mm

**Thali Kit**Dimensions: 450mm, 500mm, and 600mm

**Multi-Utility Kit** Dimensions: 450mm

**Dish Kit**Dimensions: 450mm, 500mm, and 600mm

**Bottle Pull Out Kit** 

Dimensions: 200mm and 300mm

**Grocery Kit**Dimensions: 460mm,
500mm, and 600mm

Utensil Kit Dimensions: 600mm, 800mm, and 900mm

**Tambour Door Unit** Dimensions: 450mm

good interio 044 045 Kitchen / Accessories Kitchen / Accessories