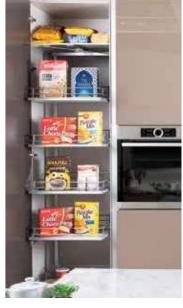

#### **Corner Units**

Cargoman Dimension: 1000mm Only available in Willow Wok.

Corner Organiser Dimension: 1000mm Not available in Willow Wok.

**Edge Corner Unit** 

**Crescent Corner Unit** 

#### **Wall Units**

Bifold Lift Up

Single Gas Lift Up

Glass & Plates Unit