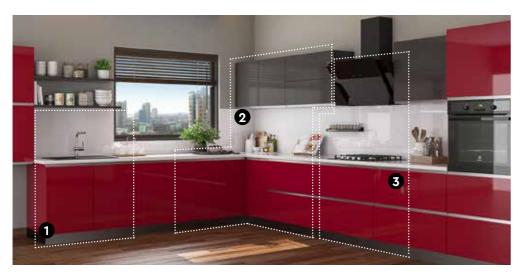

#### **Kitchen Zoning**

As kitchens cater to a variety of users, zoning them makes working easier and organising it simpler. A kitchen comprises three major zones – The Cooking Zone, The Cleaning Zone, and The Storage Zone. Together, they form the Kitchen Work Triangle.

Storage Zone

08

3 Cooking Zone