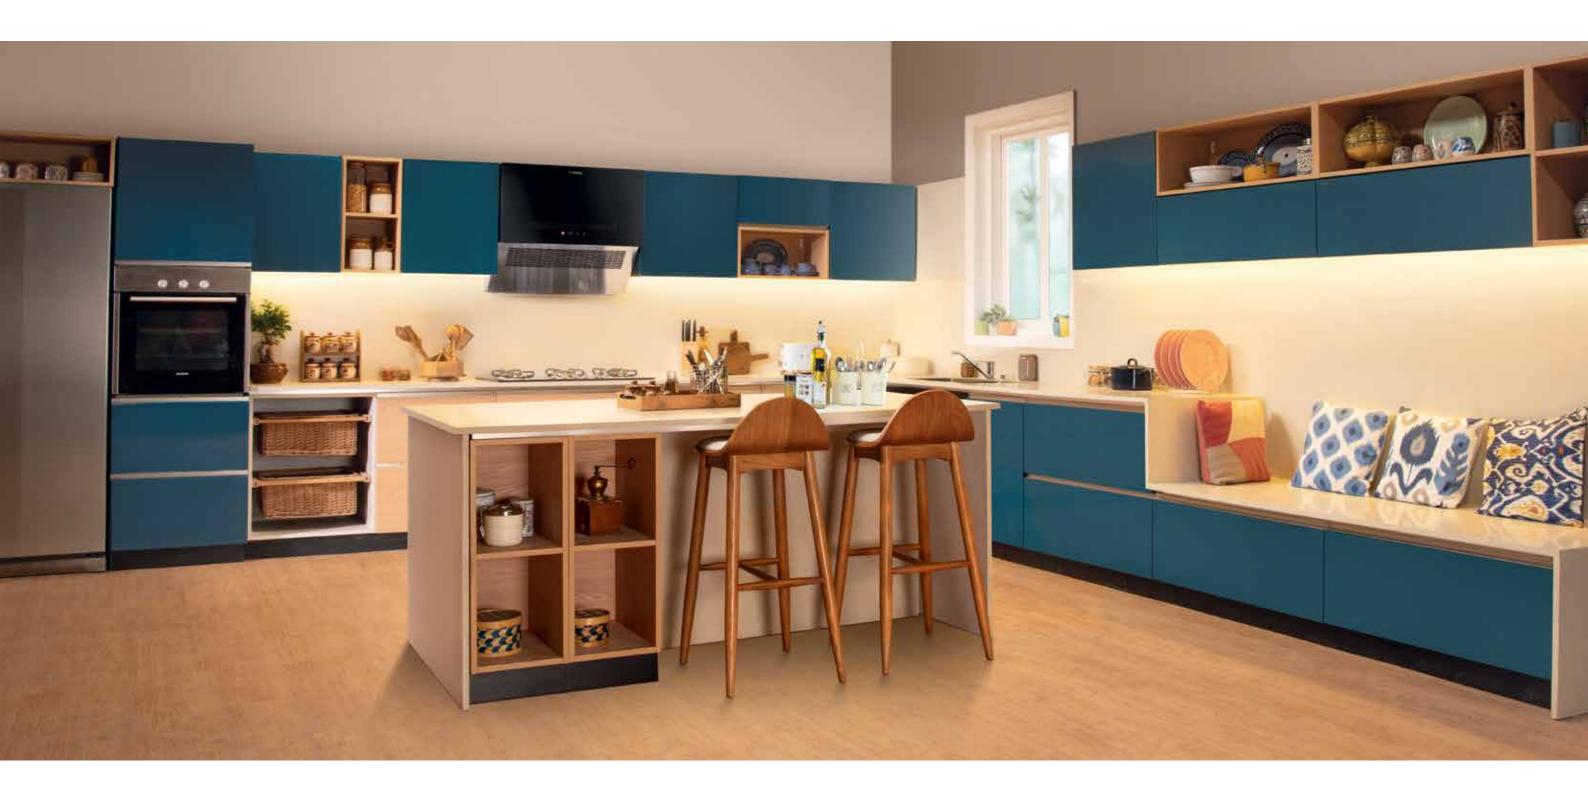

## Island Kitchen

Island

gorg interio

Finishes → Pg 51–56

Sheen
Backpainted
Glass Shutters
Blue Lagoon

Prelam Bwr Shutters • White Oak

**Weave** Synchronized

gory interio gorg interio 040 041 Kitchen / Inspiration Gallery Kitchen / Inspiration Gallery

## Island Kitchen

Finishes → Pg 51-56

**Magnum** Lacquered HDF Shutters Tigress Teak

Marigold

Actual colours may slightly vary due to photographic lighting sources.