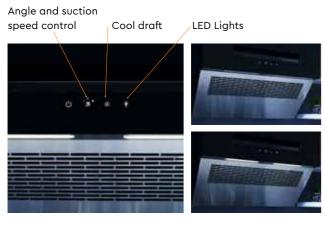

## **Neo Smart Chimney**

**Features** 

Godrej Interio Neo Smart Chimney has a unique design with a flushed look and specialised cool draft function that comforts the user while working in the kitchen. With various controllable functions, the user can have an enhanced, pleasant experience of working in a kitchen in all conditions.

#### Control **Functions**

- Baffle Filters
- Reduced Noise
- Autoclean Feature
- Tested for Superior Safety (IEC 60335) & EMC standards