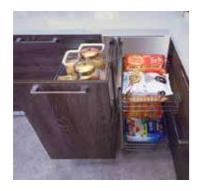

#### **Drawers and Pull Outs**

Cooking Kit
Dimensions: 450mm, 500mm,
600mm, and 900mm

**Thali Kit**Dimensions: 450mm, 500mm, and 600mm

**Multi-Utility Kit** Dimensions: 450mm

**Dish Kit**Dimensions: 450mm, 500mm, and 600mm

**Bottle Pull Out Kit** 

Dimensions: 200mm and 300mm

**Grocery Kit**Dimensions: 460mm,
500mm, and 600mm

Utensil Kit Dimensions: 600mm, 800mm, and 900mm

**Tambour Door Unit** Dimensions: 450mm

good interio 044 045 Kitchen / Accessories Kitchen / Accessories