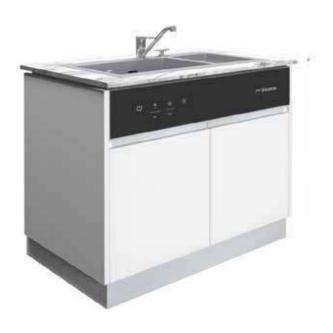

### **Neo Active Sink**

Using the Neo Active Sink

Step 2

Step 🚹

Stack the plates and dump other utensils in the main active sink.

the mode (half mode/

full mode) as required.

Hot water fills in and the soaking of utensils starts.

#### **Features**

Godrej Interio Neo Active Sink is a specialized sink unit that hot soaks the utensils, making washing the utensils easy and comfortable for the user. The Neo Active Sink soaks soiled utensils in hot water, automatically rinses and drains out the dirty water, and refills with fresh water. It has an easy-to-use electronic touch interface.

**Dual Sink** 

**Hot Water Soaking** 

Active Sink Veggie Sink

**Automatic Overflow** Feature

**Touch Interface** 

With backlit and special child lock feature

#### Two-Part Lid For Easy Usage

**Tap With Flexible Sprout** 

With Hot and Cold Water Selection Options

goog interio