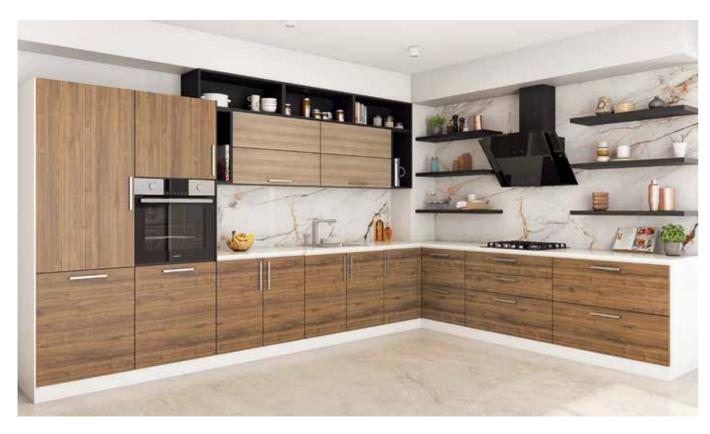

## Kitchen **Types**

Kitchen is the heart of your home. A thoughtfully-planned kitchen uses ergonomics to boost wellbeing, and cuts down on wasted steps reducing the overall cook time. All while also looking beautiful. With years of experience in kitchen planning & design, Godrej Interio suggests layouts that are well suited to your key functions, your aesthetic choices, and the overall kitchen space.

06

**L-Shaped Kitchens** 

**Straight Wall Kitchens** 

**U-Shaped Kitchens** 

Peninsula Kitchens

**Parallel Kitchens** 

**Island Kitchens** 

Kitchen / Kitchen Basics