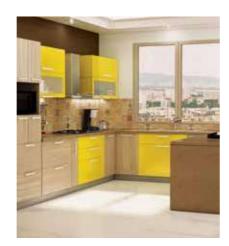

## **U-shaped Kitchen**

Finishes →Pg 51-56

Accent PU Grooved Shutters **⊕**Linea (Matte

Navy Blue)

Elegant Marine Ply + PU Range Shutter

→White