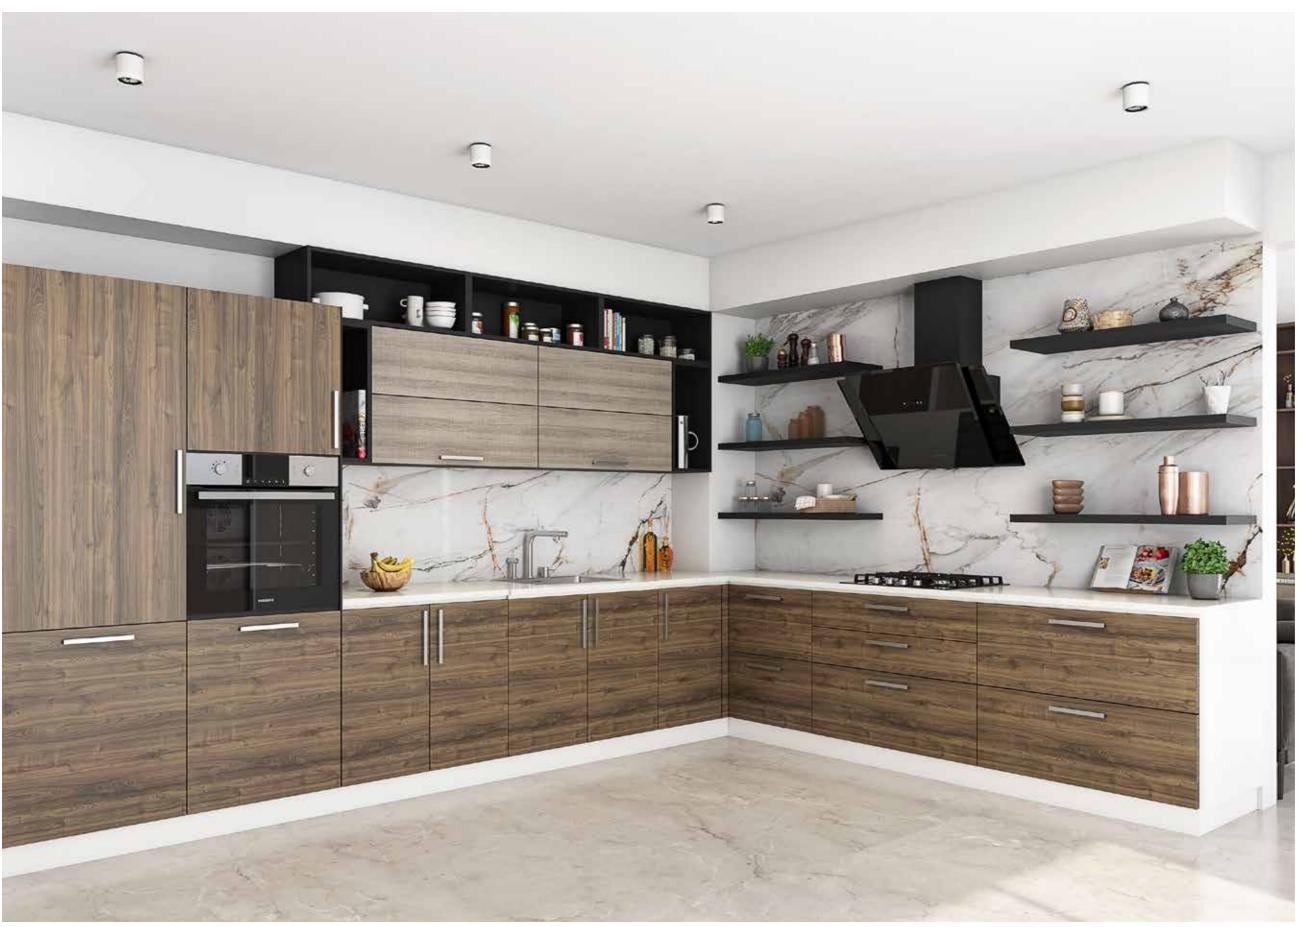

## Kitchen **Types**

Kitchen is the heart of your home. A thoughtfully-planned kitchen uses ergonomics to boost wellbeing, and cuts down on wasted steps reducing the overall cook time. All while also looking beautiful. With years of experience in kitchen planning & design, Godrej Interio suggests layouts that are well suited to your key functions, your aesthetic choices, and the overall kitchen space.

06

**L-Shaped Kitchens** 

**Straight Wall Kitchens** 

**U-Shaped Kitchens** 

Peninsula Kitchens

**Parallel Kitchens** 

**Island Kitchens** 

Kitchen / Kitchen Basics