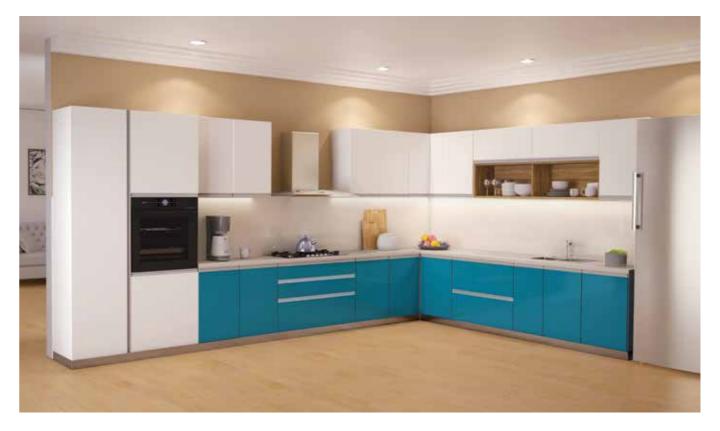

## **Parallel Kitchen**

Parallel Kitchen

Finishes → Pg 51–56

**Elegant** Marine Ply + PU Range Shutter
Navy Blue
(Matte)

Magnum Marine Ply Shutters with Laminate Finish NogalWalnut

gory interio 030 Kitchen / Inspiration Gallery Kitchen / Inspiration Gallery