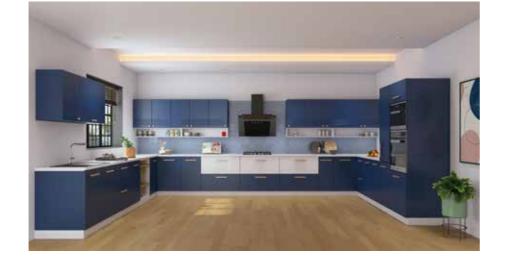

## **U-shaped Kitchen**

Finishes →Pg 51-56

Accent PU Grooved Shutters **⊕**Linea (Matte

Navy Blue)

Elegant Marine Ply + PU Range Shutter

→White

## **U-shaped Kitchen**

gory interio gorg interio 027 026 Kitchen / Inspiration Gallery Kitchen / Inspiration Gallery