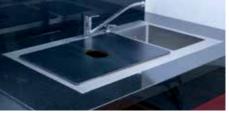

### **Neo Active Sink**

Using the Neo Active Sink

Step 2

Step 🚹

Stack the plates and dump other utensils in the main active sink.

the mode (half mode/

full mode) as required.

Hot water fills in and the soaking of utensils starts.

#### **Features**

Godrej Interio Neo Active Sink is a specialized sink unit that hot soaks the utensils, making washing the utensils easy and comfortable for the user. The Neo Active Sink soaks soiled utensils in hot water, automatically rinses and drains out the dirty water, and refills with fresh water. It has an easy-to-use electronic touch interface.

**Dual Sink** 

**Hot Water Soaking** 

Active Sink Veggie Sink

**Automatic Overflow** Feature

**Touch Interface** 

With backlit and special child lock feature