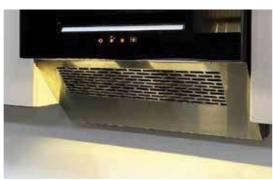

## **Neo Smart Chimney**

**Features** 

Godrej Interio Neo Smart Chimney has a unique design with a flushed look and specialised cool draft function that comforts the user while working in the kitchen. With various controllable functions, the user can have an enhanced, pleasant experience of working in a kitchen in all conditions.

#### Control **Functions**

- Baffle Filters
- Reduced Noise
- Autoclean Feature
- Tested for Superior Safety (IEC 60335) & EMC standards