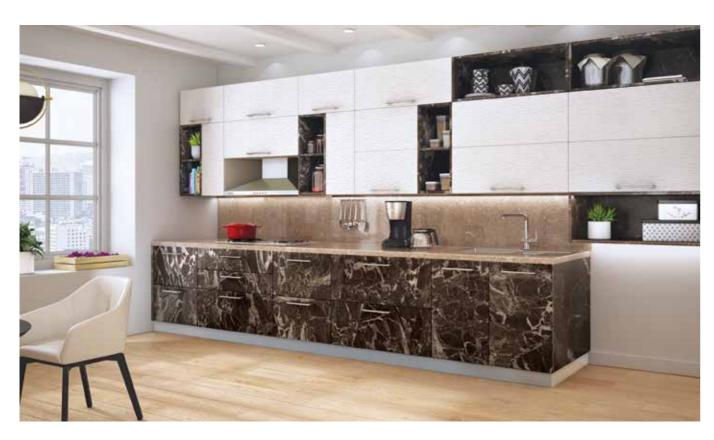

## L-shaped Kitchen

L-shaped

Finishes → Pg 51-56

Magnum Marine Ply Shutters with

Laminate Finish Black Current

Weave

Synchronized Prelam BWR Shutters White Oak

gory interio 034 035 Kitchen / Inspiration Gallery Kitchen / Inspiration Gallery