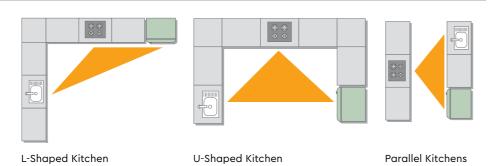

## Kitchen **Types**

Kitchen is the heart of your home. A thoughtfully-planned kitchen uses ergonomics to boost wellbeing, and cuts down on wasted steps reducing the overall cook time. All while also looking beautiful. With years of experience in kitchen planning & design, Godrej Interio suggests layouts that are well suited to your key functions, your aesthetic choices, and the overall kitchen space.

06

**L-Shaped Kitchens** 

**Straight Wall Kitchens** 

**U-Shaped Kitchens** 

Peninsula Kitchens

**Parallel Kitchens** 

**Island Kitchens** 

Kitchen / Kitchen Basics