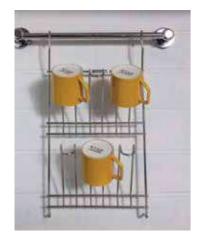

#### **Dado Accessories**

Cup Rack

S Hook

046

Single Multipurpose Rack

**Double Multipurpose Rack** 

Single Corner Rack

good interio

Glass Plate Rack

Paper Foil Holder

Double Floor Corner Rack