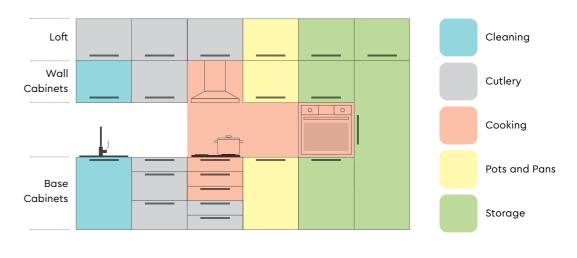

#### **Kitchen Zoning**

As kitchens cater to a variety of users, zoning them makes working easier and organising it simpler. A kitchen comprises three major zones – The Cooking Zone, The Cleaning Zone, and The Storage Zone. Together, they form the Kitchen Work Triangle.

## Functional Planning

By strategically allocating specific sections for specific kitchen needs, Godrej Interio is able to conceptualise kitchen designs that optimally utilise your kitchen space.

**® ®** 