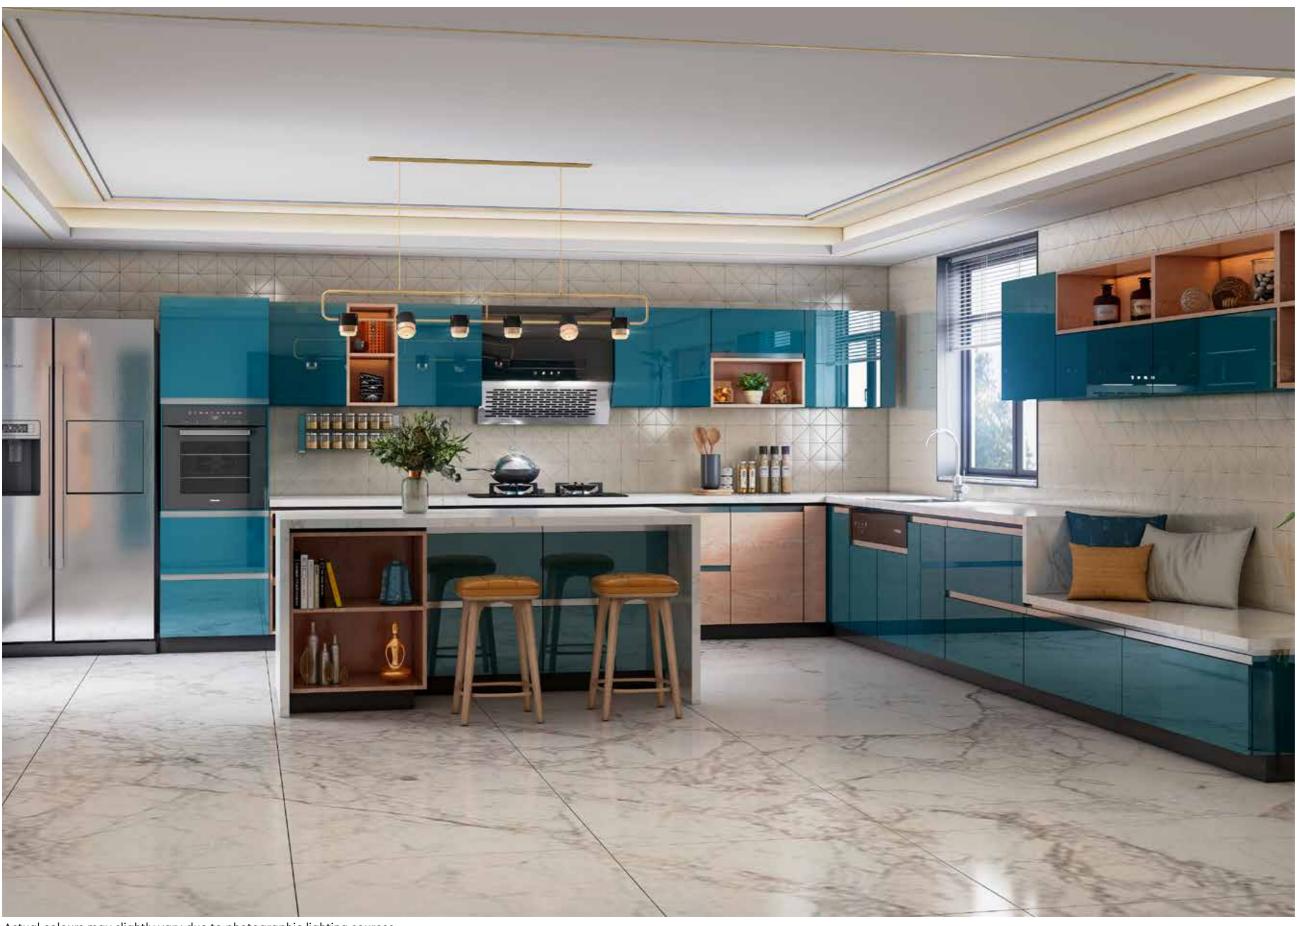

## Island Kitchen

Island

gorg interio

Finishes → Pg 51–56

Sheen
Backpainted
Glass Shutters
Blue Lagoon

Prelam Bwr Shutters • White Oak

**Weave** Synchronized

gory interio gorg interio 040 041 Kitchen / Inspiration Gallery Kitchen / Inspiration Gallery

## Island Kitchen

Finishes → Pg 51-56

**Magnum** Lacquered HDF Shutters Tigress Teak

Marigold

Actual colours may slightly vary due to photographic lighting sources.