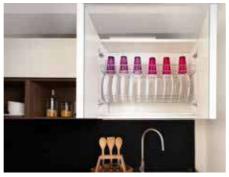

ies such as handles, racks, and hinges, as well.

#### **Drawers and Pull Outs**



Cooking Kit
Dimensions: 450mm, 500mm,
600mm, and 900mm



**Thali Kit**Dimensions: 450mm, 500mm, and 600mm



**Multi-Utility Kit** Dimensions: 450mm



**Dish Kit**Dimensions: 450mm, 500mm, and 600mm

**Bottle Pull Out Kit** 

Dimensions: 200mm and 300mm



**Grocery Kit**Dimensions: 460mm,
500mm, and 600mm



Utensil Kit Dimensions: 600mm, 800mm, and 900mm



**Tambour Door Unit** Dimensions: 450mm

good interio 044 045 Kitchen / Accessories Kitchen / Accessories

#### **Corner Units**



Cargoman Dimension: 1000mm Only available in Willow Wok.



Corner Organiser Dimension: 1000mm Not available in Willow Wok.



**Edge Corner Unit** 



**Crescent Corner Unit** 

#### **Wall Units**

Bifold Lift Up







Single Gas Lift Up

Glass & Plates Unit

### **Soft Closing Drawer Systems**





Tandembox







Serene









gong interio

Spick and Span Cutlery Dividers

**Cleanup Waste Bins for Drawers** 

Spick and Span Pots and Pan Organizers

Wickpro Wicker Baskets





Cleano Pullout Waste Bin



Cleanup Edge Mount

Carolina Handle

**Handle Art** 

**Komal Handle** 

Nubia

#### **Dado Accessories**



Cup Rack



S Hook



046

Single Multipurpose Rack



**Double Multipurpose Rack** 



Single Corner Rack



good interio

Glass Plate Rack



Paper Foil Holder



Double Floor Corner Rack

### Lighting



LED Strip Light



Spotlight



Surface Mounted LED Bar Haffle Light

#### **Knobs and Handles**











Steel Handle Titania



Magna Knob



**Handleless Series** 



**Chisel Handle