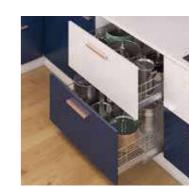

#### **Drawers and Pull Outs**

Cooking Kit
Dimensions: 450mm, 500mm,
600mm, and 900mm

**Thali Kit**Dimensions: 450mm, 500mm, and 600mm

**Multi-Utility Kit** Dimensions: 450mm

**Dish Kit**Dimensions: 450mm, 500mm, and 600mm

**Bottle Pull Out Kit** 

Dimensions: 200mm and 300mm

**Grocery Kit**Dimensions: 460mm,
500mm, and 600mm

Utensil Kit Dimensions: 600mm, 800mm, and 900mm

**Tambour Door Unit** Dimensions: 450mm

good interio 044 045 Kitchen / Accessories Kitchen / Accessories