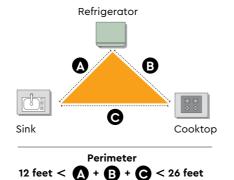

#### The Kitchen Work Triangle

The primary tasks in a home kitchen are carried out between the cooktop, the sink, and the refrigerator. These three points, and the imaginary lines connecting them, make up the Kitchen Work Triangle.

By ensuring that these three elements are close (but not too close) to one another, the Kitchen Work Triangle cuts down on wasted steps and makes the kitchen easy and efficient to use.

#### The 26 Feet Rule

For maximum efficiency, the perimeter of the Work Triangle has to be 12 feet minimum, and 26 feet maximum.