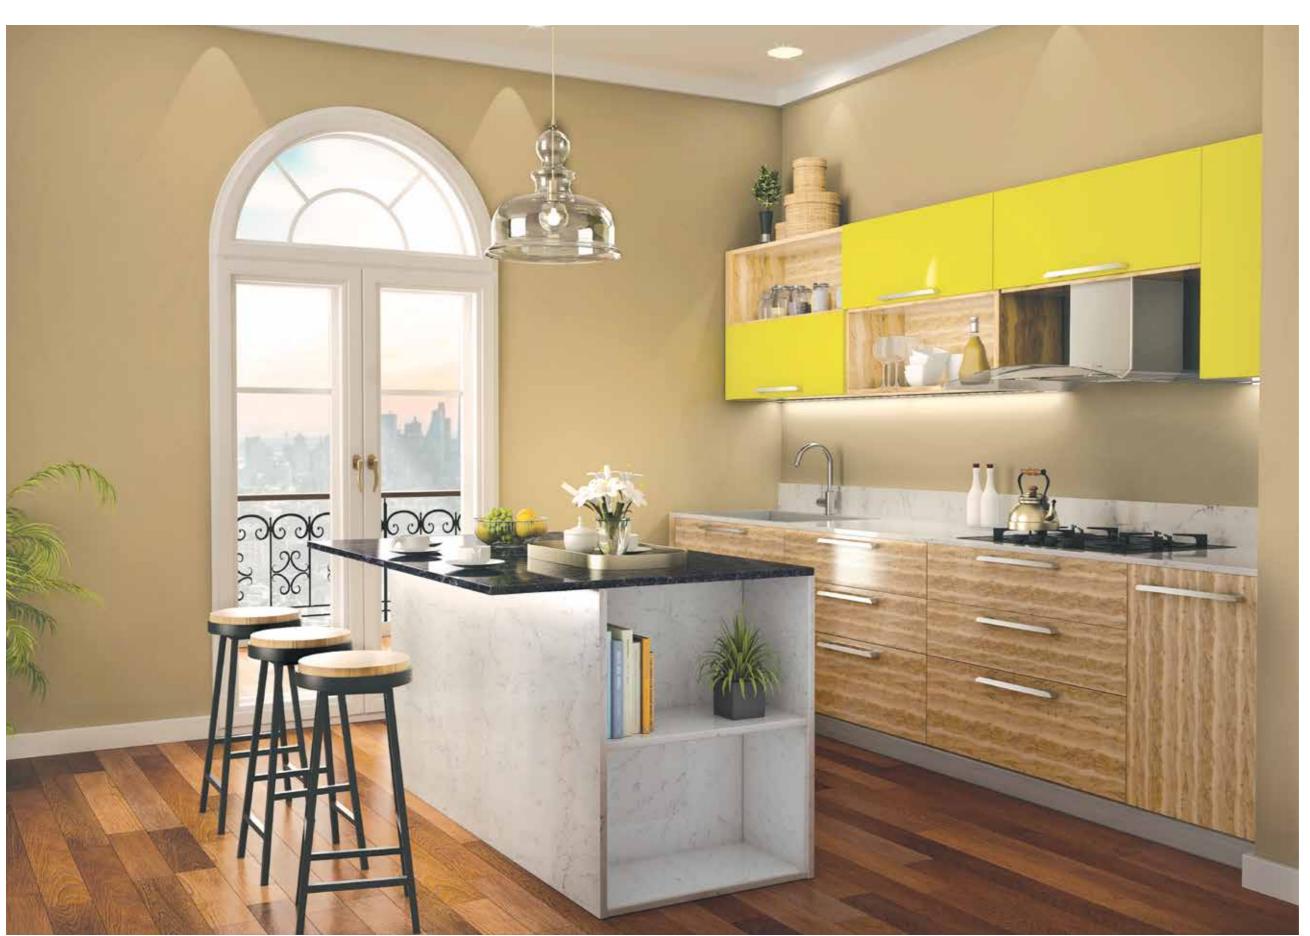

## **Straight Wall Kitchen**

Straight Wall

Finishes →Pg 51-56

Elegant Marine Ply + PU Range Shutters Ruby Red

Marine Ply + PU Range Shutters **⊕**Charcoal Black (Matte)

Elegant

## **Straight Wall Kitchen**

Straight Wall

Finishes → Pg 51–56

Accent Back painted glass shutters €Illusion