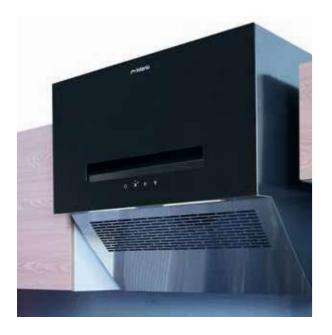

## **Neo Smart Chimney**

**Features** 

Godrej Interio Neo Smart Chimney has a unique design with a flushed look and specialised cool draft function that comforts the user while working in the kitchen. With various controllable functions, the user can have an enhanced, pleasant experience of working in a kitchen in all conditions.

#### Control **Functions**

- Baffle Filters
- Reduced Noise
- Autoclean Feature
- Tested for Superior Safety (IEC 60335) & EMC standards