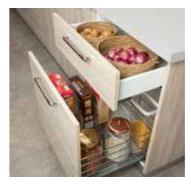

#### **Drawers and Pull Outs**

Cooking Kit
Dimensions: 450mm, 500mm,
600mm, and 900mm

**Thali Kit**Dimensions: 450mm, 500mm, and 600mm

**Multi-Utility Kit** Dimensions: 450mm

**Dish Kit**Dimensions: 450mm, 500mm, and 600mm

**Bottle Pull Out Kit** 

Dimensions: 200mm and 300mm

**Grocery Kit**Dimensions: 460mm,
500mm, and 600mm

Utensil Kit Dimensions: 600mm, 800mm, and 900mm

**Tambour Door Unit** Dimensions: 450mm

good interio 044 045 Kitchen / Accessories Kitchen / Accessories