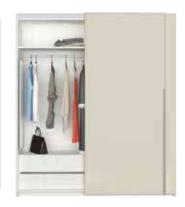

### **Ardra Wardrobe**

goog interio

Wingline Sliding

**Inline Sliding Wardrobe** 

Ardra Neo Sliding Door

Chest of Drawers Hinged Door

#### Features

With a clean straight-line design, the Ardra Wardrobe gives your space a clutterfree, minimal luxe appeal. Designed to have larger than usual proportions, Ardra flaunts large shutters that enclose more storage.

Thanks to its special fittings, the generous door fronts glide past each other or fold with ease. When closed, they again form an even surface.