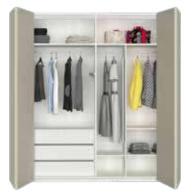

### **Ardra Wardrobe**

goog interio

Wingline Sliding

**Inline Sliding Wardrobe** 

Ardra Neo Sliding Door

Chest of Drawers Hinged Door

#### Features

With a clean straight-line design, the Ardra Wardrobe gives your space a clutterfree, minimal luxe appeal. Designed to have larger than usual proportions, Ardra flaunts large shutters that enclose more storage.

Thanks to its special fittings, the generous door fronts glide past each other or fold with ease. When closed, they again form an even surface.