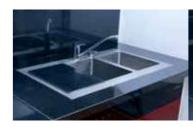

### **Neo Active Sink**

Using the Neo Active Sink

Step 2

Step 🚹

Stack the plates and dump other utensils in the main active sink.

the mode (half mode/

full mode) as required.

Hot water fills in and the soaking of utensils starts.

#### **Features**

Godrej Interio Neo Active Sink is a specialized sink unit that hot soaks the utensils, making washing the utensils easy and comfortable for the user. The Neo Active Sink soaks soiled utensils in hot water, automatically rinses and drains out the dirty water, and refills with fresh water. It has an easy-to-use electronic touch interface.

**Dual Sink** 

**Hot Water Soaking** 

Active Sink Veggie Sink

**Automatic Overflow** Feature

**Touch Interface** 

With backlit and special child lock feature