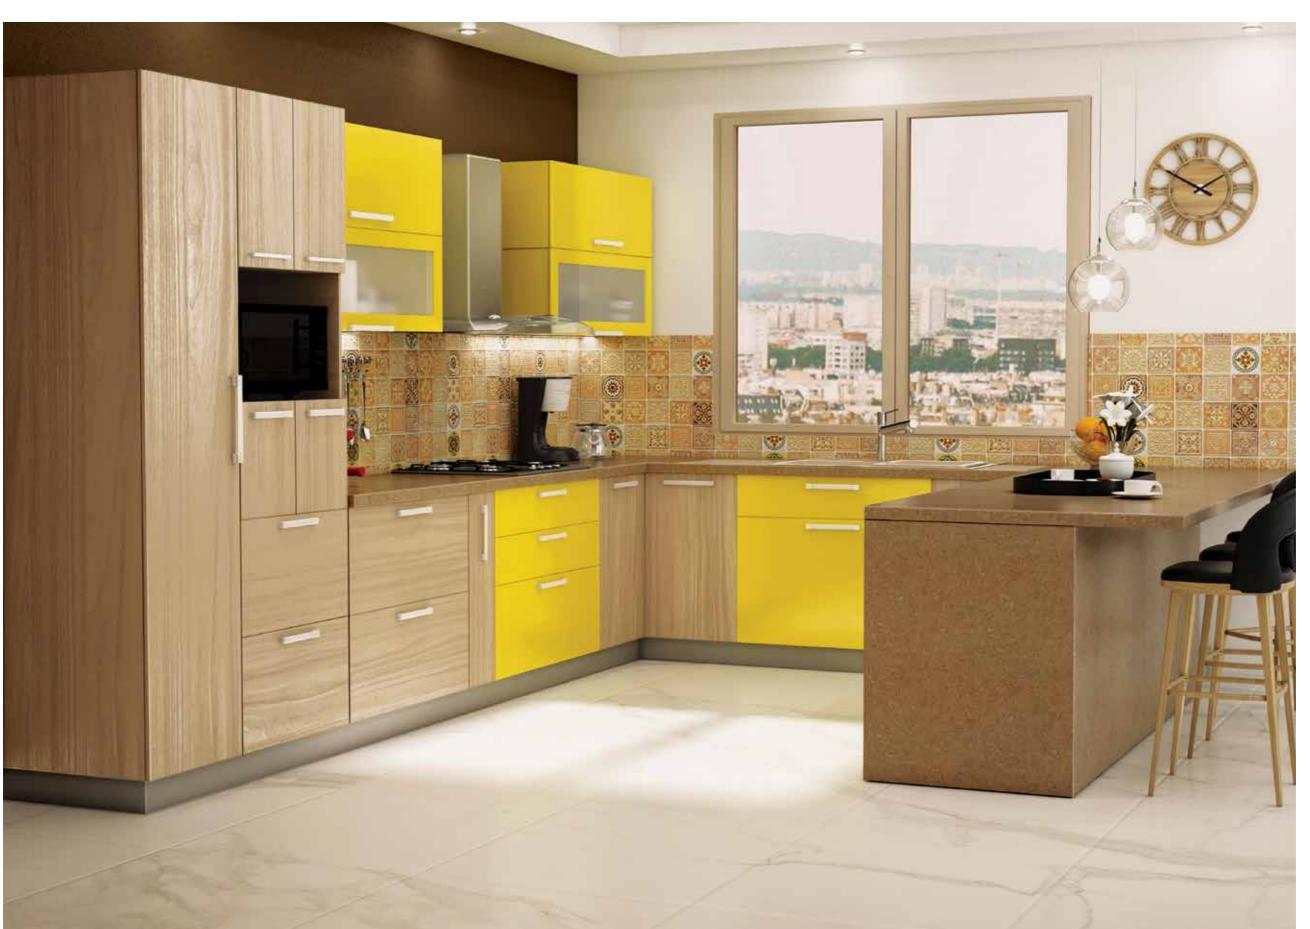

# Get Inspired

Straight Wall Kitchen Page 22 — 25

U-shaped Kitchen

Parallel Kitchen

Page 30 — 33

L-shaped Kitchen Page 34 — 37

Peninsula Kitchen Page 38 — 41 Island

Kitchen

## **Straight Wall Kitchen**

Straight Wall

Finishes →Pg 51-56

Elegant Marine Ply + PU Range Shutters Ruby Red

Marine Ply + PU Range Shutters **⊕**Charcoal Black (Matte)

Elegant