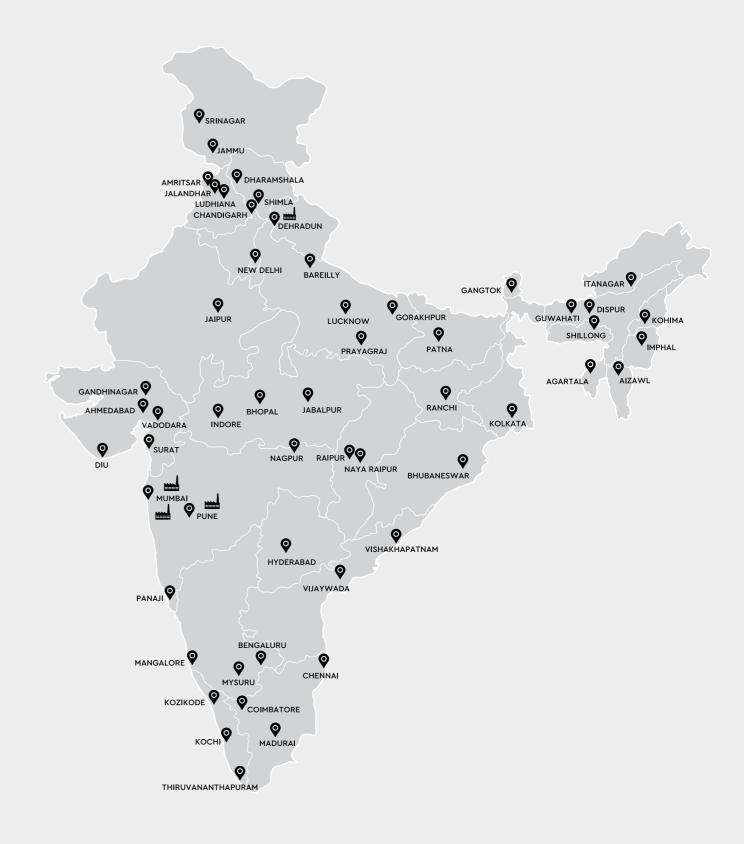

## **Our Presence:** 188 Stores in India

Get complete access to our wide range of kitchen solutions across our 188 stores in India. Manufactured at our facilities in Vikhroli, Shirwal, Khalapur, Haridwar, and Bhagwanpur, all our kitchen products pass through multiple stringent quality checks before they reach you.

#### Available in over 188 locations in India.

North: Delhi, Chandigarh, NCR, Lucknow South: Chennai, Bengaluru, Hyderabad, Kochi West: Mumbai, Ahmedabad, Bhopal, Pune East: Kolkata, Bhubaneswar, Guwahati, Patna