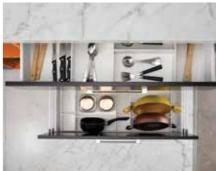

#### **Drawers and Pull Outs**

Cooking Kit
Dimensions: 450mm, 500mm,
600mm, and 900mm

**Thali Kit**Dimensions: 450mm, 500mm, and 600mm

**Multi-Utility Kit** Dimensions: 450mm

**Dish Kit**Dimensions: 450mm, 500mm, and 600mm

**Bottle Pull Out Kit** 

Dimensions: 200mm and 300mm

**Grocery Kit**Dimensions: 460mm,
500mm, and 600mm

Utensil Kit Dimensions: 600mm, 800mm, and 900mm

**Tambour Door Unit** Dimensions: 450mm

good interio 044 045 Kitchen / Accessories Kitchen / Accessories

#### **Corner Units**

Cargoman Dimension: 1000mm Only available in Willow Wok.

Corner Organiser Dimension: 1000mm Not available in Willow Wok.

**Edge Corner Unit** 

**Crescent Corner Unit** 

#### **Wall Units**

Bifold Lift Up

Single Gas Lift Up

Glass & Plates Unit