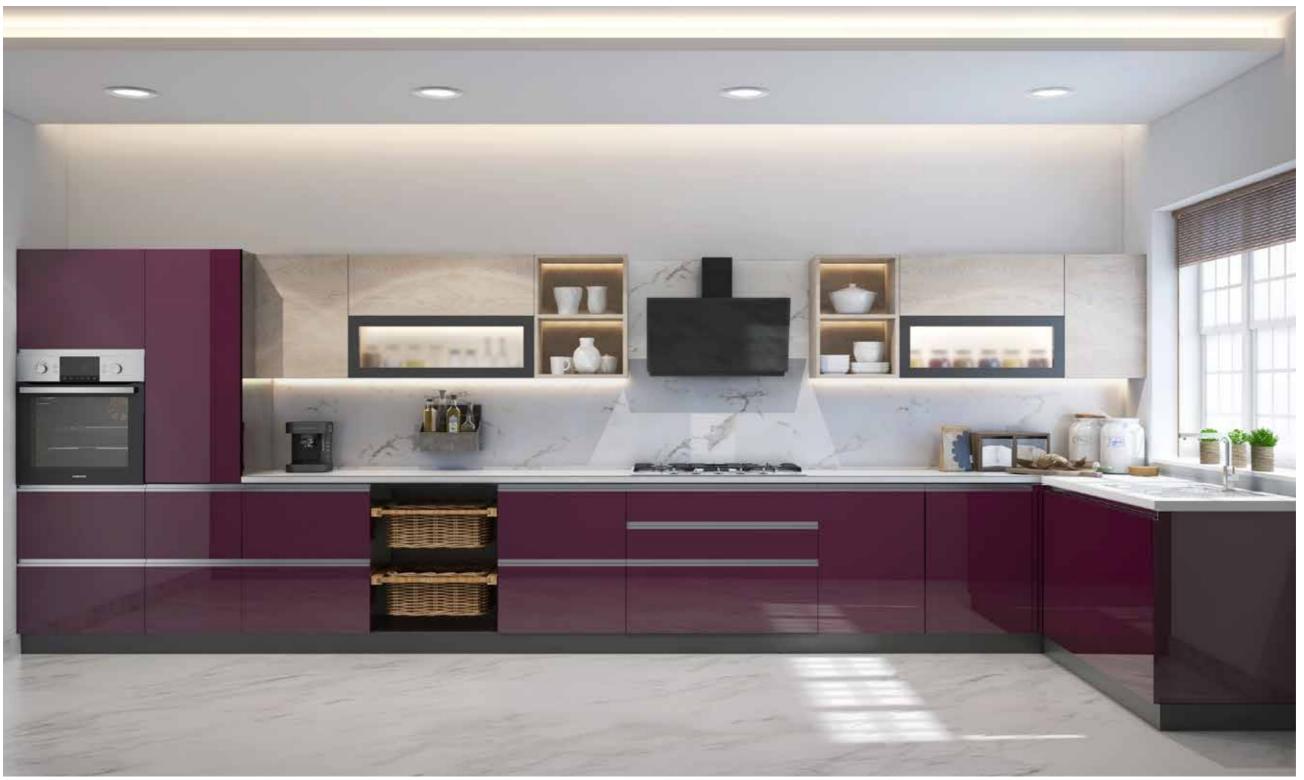

## **Relish Range**

#### **Features**

A wooden framework (carcass) and contemporary wood-finish laminates give this kitchen a classic look that complements most wood-loving Indian households. Made of Ultrastrong Boiling Water-Resistant Marine Ply, the most durable in our range, and Boiling Water Resistant Marine Ply carcass, the Relish Range personifies superior endurance and durability.