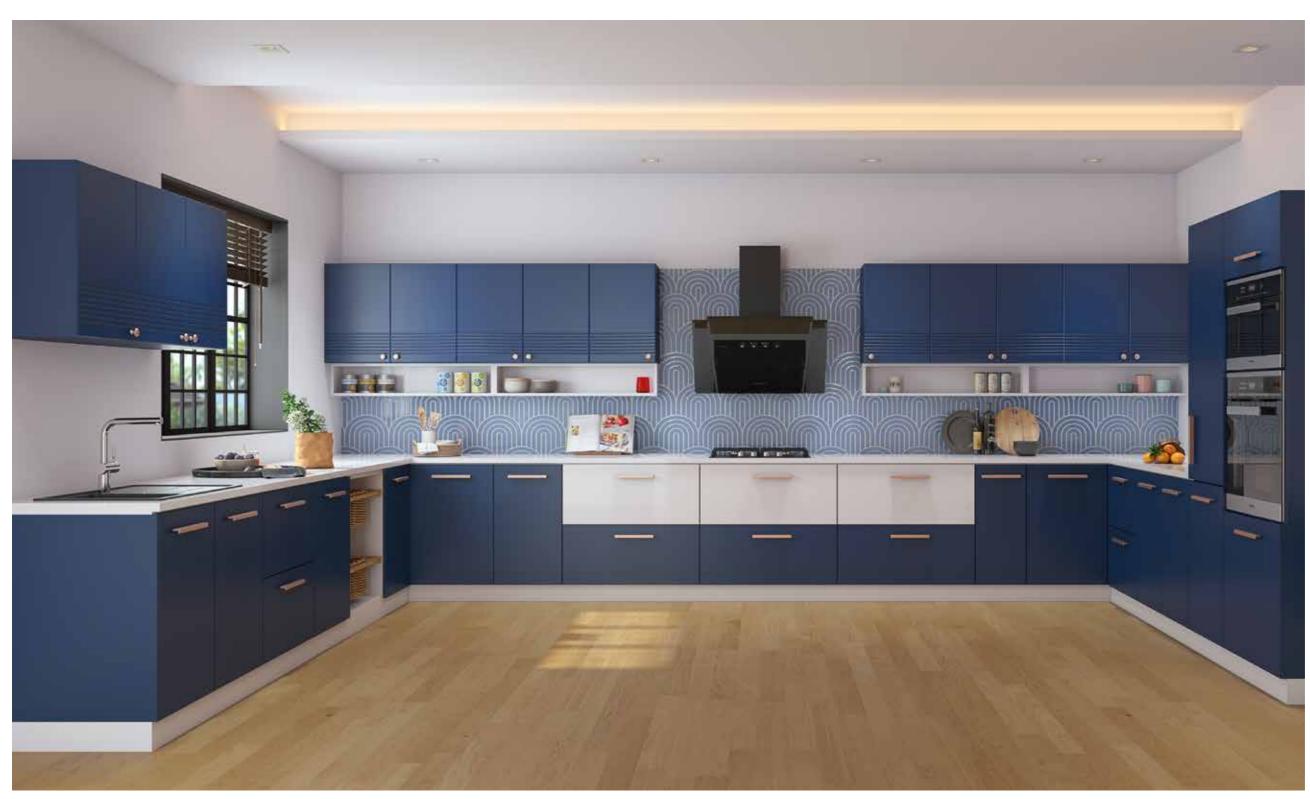

## **U-shaped Kitchen**

Finishes →Pg 51-56

Accent PU Grooved Shutters **⊕**Linea (Matte

Navy Blue)

Elegant Marine Ply + PU Range Shutter

→White

## **U-shaped Kitchen**

gory interio gorg interio 027 026 Kitchen / Inspiration Gallery Kitchen / Inspiration Gallery