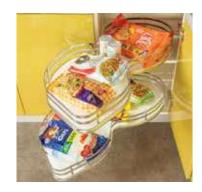

#### **Corner Units**

Cargoman Dimension: 1000mm Only available in Willow Wok.

Corner Organiser Dimension: 1000mm Not available in Willow Wok.

**Edge Corner Unit** 

**Crescent Corner Unit** 