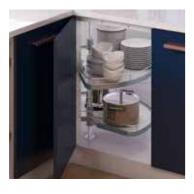

#### **Corner Units**

Cargoman Dimension: 1000mm Only available in Willow Wok.

Corner Organiser Dimension: 1000mm Not available in Willow Wok.

**Edge Corner Unit** 

**Crescent Corner Unit** 