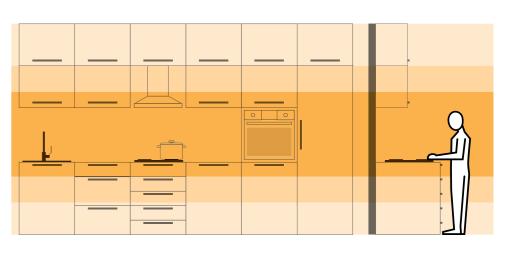

#### **Kitchen Zoning**

As kitchens cater to a variety of users, zoning them makes working easier and organising it simpler. A kitchen comprises three major zones – The Cooking Zone, The Cleaning Zone, and The Storage Zone. Together, they form the Kitchen Work Triangle.

Storage Zone

08

3 Cooking Zone

#### The Kitchen Work Triangle

The primary tasks in a home kitchen are carried out between the cooktop, the sink, and the refrigerator. These three points, and the imaginary lines connecting them, make up the Kitchen Work Triangle.

By ensuring that these three elements are close (but not too close) to one another, the Kitchen Work Triangle cuts down on wasted steps and makes the kitchen easy and efficient to use.

#### The 26 Feet Rule

For maximum efficiency, the perimeter of the Work Triangle has to be 12 feet minimum, and 26 feet maximum.

## Functional Planning

By strategically allocating specific sections for specific kitchen needs, Godrej Interio is able to conceptualise kitchen designs that optimally utilise your kitchen space.

**® ®** 

### Ergonomic Planning

Godrej Interio has spent years studying the ergonomics of kitchens, the anthropometry of Indian users, and their cooking habits. Our kitchen designs use our learnings to create comprehensive solutions for all your kitchen problems. Be it storage planning, ergonomic sequences, optimal routes, or cleverly designed fittings to make the best use of your space.