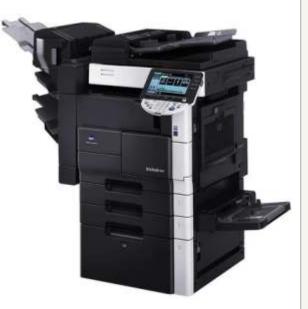

## **Our Digital Infrastructure's**

Konica Minotla C 258/C 308 Large Format Printer, is the ideal color digital press for commercial print businesses to handle short-run, on-demand jobs

Hp Designjet Z6 24 In Postscript Printer,