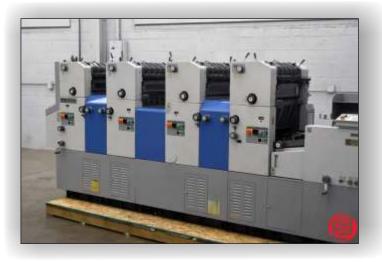

## **Our Plant**

Ryobi 3304HA Four Color Offset Printing Machine

5feet eco solvent printer 1.3m car wrap vinyl printer plotter, small flex banner printing machine one head large format printer