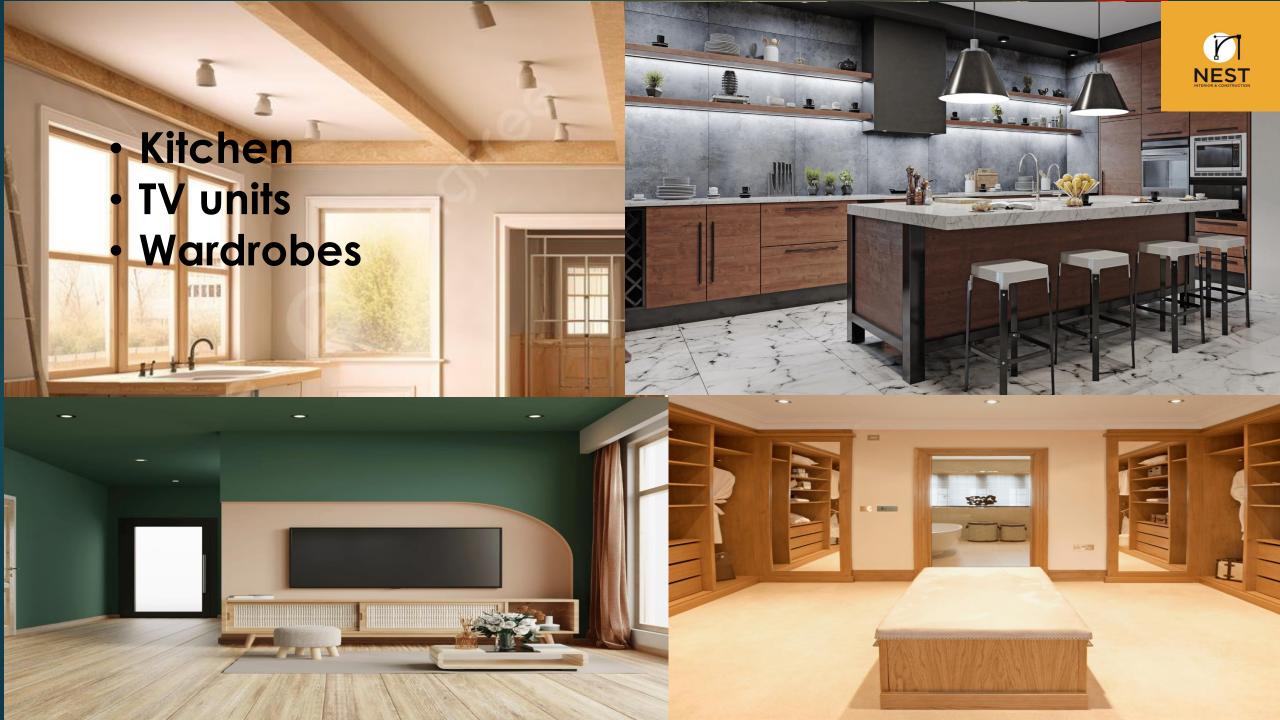

#### **Color Coordination**

We design custom wardrobes, entertainment centers, modular kitchens, and built-in furniture to fit your space and aesthetic

### **Bespoke Modular Furniture**

To accommodate your space and your aesthetic, we create custom wardrobes, entertainment centers, modular kitchens, and built-in furniture