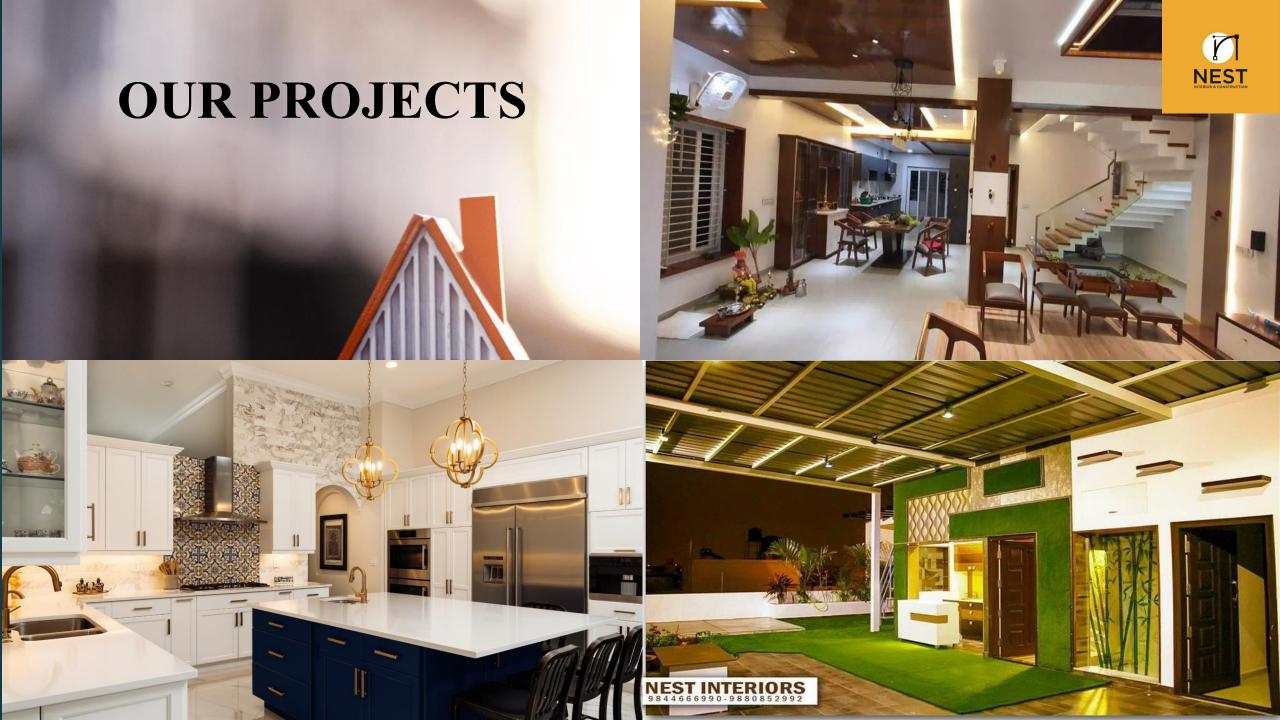

## FOUNDATION OF NEST

Nest interiors and construction started in the year of 2006 by Mr. Vinayaka HM and Mr. Srinivas P in Partnership, had Vast experience and specialist in Interior and construction with Support of 8+ years of experience and also had helped set up quality systems for various companies on Interior and construction with the focus of giving shape to interiors of Client's premises as per their imagination & thoughts, further making their dream come true by extending immense experience, quality of work and prompt service. We have served the prestigious customers across Bangalore who working in reputed companies to provide Modular Kitchen, Interiors & Furnishing and other storage solutions. More than 100+ homes have our modular kitchens and wardrobes with a lot more in the pipeline.