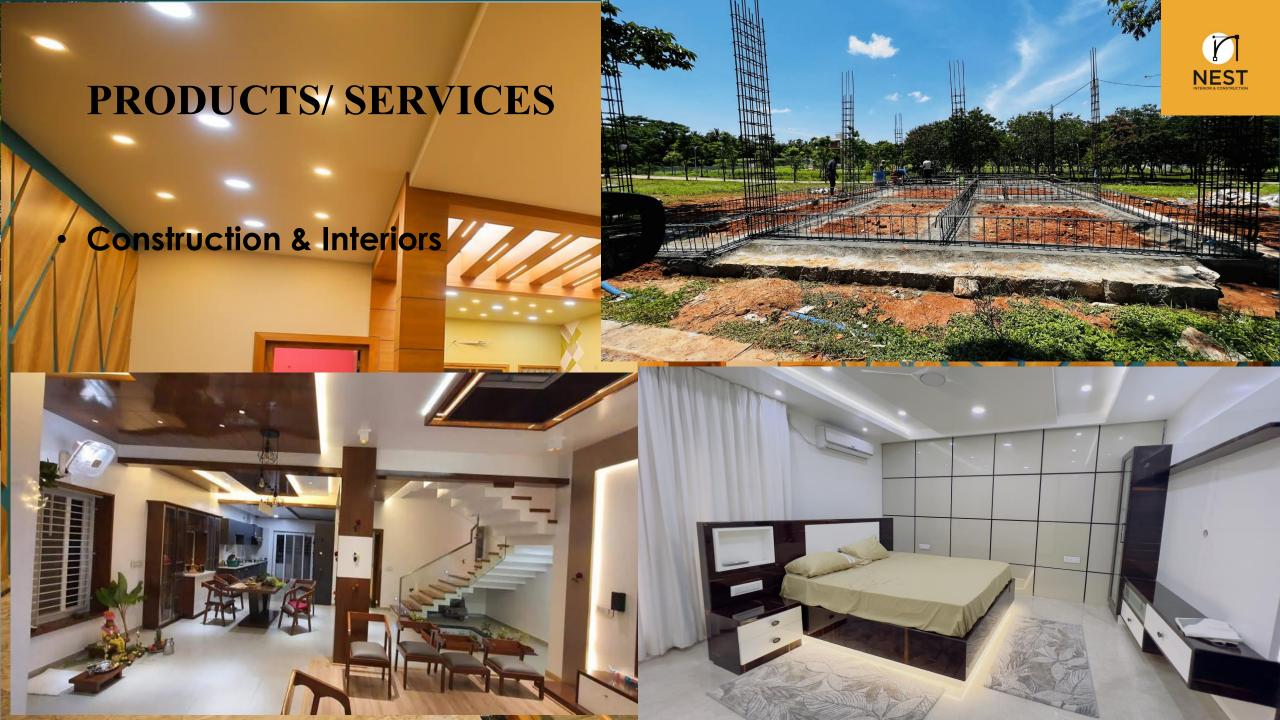

## FOUNDATION OF NEST

Nest interiors and construction started in the year of 2006 by Mr. Vinayaka HM and Mr. Srinivas P in Partnership, had Vast experience and specialist in Interior and construction with Support of 8+ years of experience and also had helped set up quality systems for various companies on Interior and construction with the focus of giving shape to interiors of Client's premises as per their imagination & thoughts, further making their dream come true by extending immense experience, quality of work and prompt service. We have served the prestigious customers across Bangalore who working in reputed companies to provide Modular Kitchen, Interiors & Furnishing and other storage solutions. More than 100+ homes have our modular kitchens and wardrobes with a lot more in the pipeline.