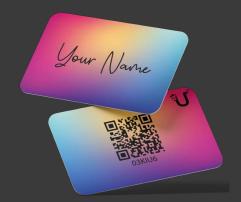

#### **Different Variants**

Metal Card

Black & Gold

Blue & Silver

Silver Glare

Multi-Color Spectrum

Blue Skies

Standard Card