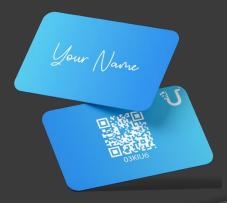

#### **Different Variants**

Metal Card

Black & Gold

Blue & Silver

Silver Glare

Multi-Color Spectrum

Blue Skies

Standard Card