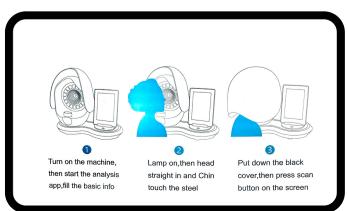

# **USE METHOD**

- 1. Connect the power supply and open the power button on the back of the machine;
- 2. Press and hold the screen button for 3 seconds, wait for the system to start up, and automatically enter the system.
- 3. Make sure the internet connected.Connect the WIFI on the top of the screen.
- 4. Fill the complete customer information then login.
- 5. Go to the scanning page.
- 6. Lamp on,customer head straight in and Chin touch the steel.
- 7. Put down the black cover, then press scan button on the screen.
- 8. After the scanning is completed, open the black cover and the system auto into the analysis report.
- 9. Select the product to delivery with the report.
- 10. Check the report on the phone.