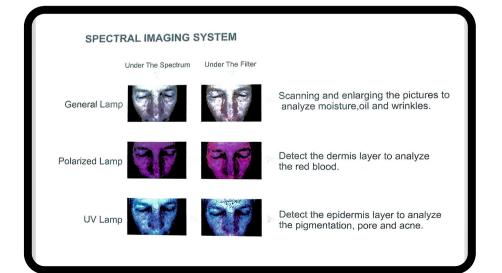

# **PRODUCT DESCRIPTION**

Through the scanning of the full face, it can diagnose the face and visually analyse with enlarged images under spectrum. With the medical optical algorithm analysis, it will delivery medical skin analysis report and offer a set of diagnosis solution.

20 million Pixels in HD camera Colorful and monochrome dual camera Intelligent positioning the full face Detection for 10 main skin problems Accurate analysis result att5% error rate Refer to the analysis result by build-in the platform Linking to the skin database if connect the internet