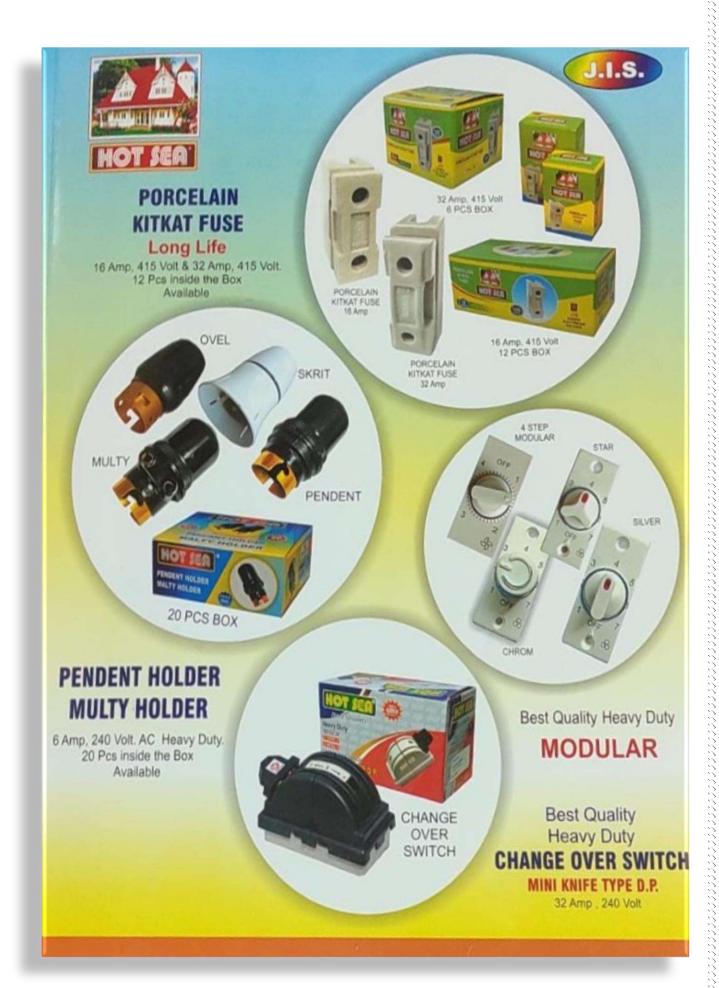

## T. S. Hardware Mart

We are a prominent Wholesale Trader of a wide range of Cable Ties, Dry Wall, Concrete Nail, Cable Nail Clip, Wooden & Machine Screw, Sheet Metal Screw, P.V.C Slip, All type of Fastnut, G.I. Nut bolt, S.S Nut bolt, Brass Nut bolt, Stainless Steel Nut, Metal Screws, etc. Owing to their durability and resistance to crack, these offered ranges are highly appreciated among our patrons.

## **About Us**

Established in 1989, we, T. S. Hardware Mart have established Wholesale Trader in the industry. The company engaged in offering a quality assured a range of Cable Ties, Stainless Steel Nut, Metal Screws, etc. These products are demanded their features like corrosion resistance, durability, low maintenance, easy installation, dimensional accuracy and ability to withstand high temperature. Our product ranges are widely accepted in the market for durability, tensile strength, and lightweight design. Owing to their high usage, easy usability, and resistance to corrosion, these cable tie, and crimping tool ranges are highly appreciated among our patrons. Moreover, we strive to remain faithful to establishing values by ensuring our customers with quality and cost-efficiency. We possess an adamant approach when it comes to quality and delivers our products in tamper-proof packaging. Segregated units for different activities like production, warehouse, quality testing, and packaging enables us to have hassle-free execution of the organizational tasks. Besides, we follow standard industrial guidelines and market trends to provide an ethical environment to the employees, clients and other associated members. Under the headship of our mentor Mr. Mohammed Serajuddin, our organization is moving ahead in this cutting-edge competition. Apart from this, we update our entire facility at regular intervals...