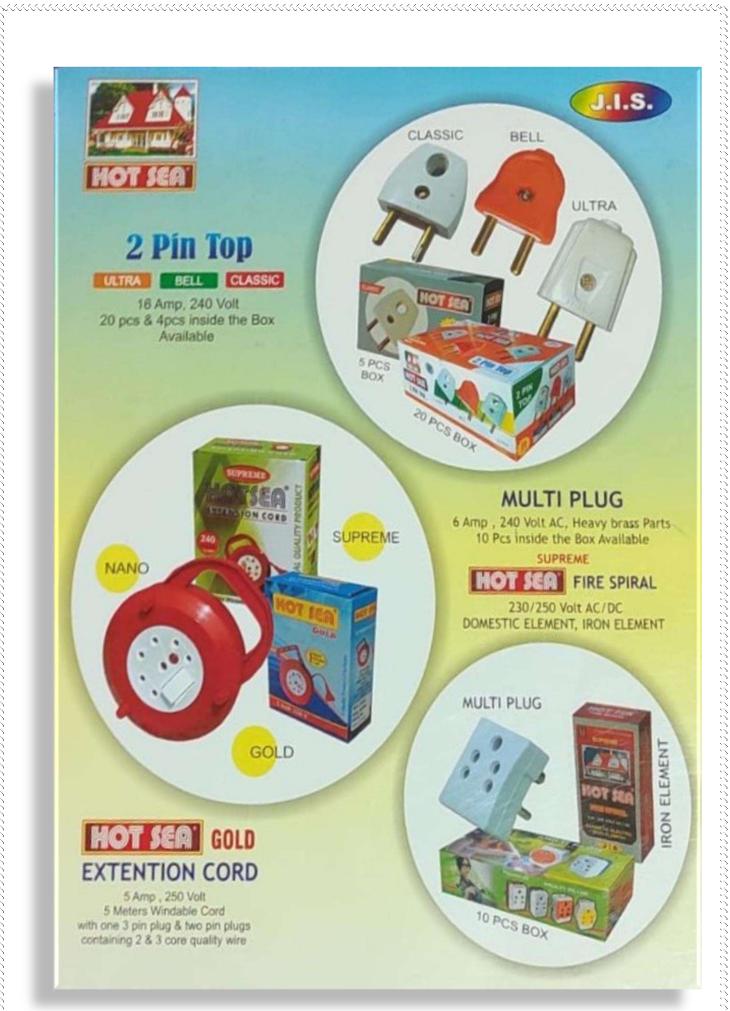

## T. S. Hardware Mart

We are a prominent Wholesale Trader of a wide range of Cable Ties, Dry Wall, Concrete Nail, Cable Nail Clip, Wooden & Machine Screw, Sheet Metal Screw, P.V.C Slip, All type of Fastnut, G.I. Nut bolt, S.S Nut bolt, Brass Nut bolt, Stainless Steel Nut, Metal Screws, etc. Owing to their durability and resistance to crack, these offered ranges are highly appreciated among our patrons.

## **About Us**

Established in 1989, we, T. S. Hardware Mart have established Wholesale Trader in the industry. The company engaged in offering a quality assured a range of Cable Ties, Stainless Steel Nut, Metal Screws, etc. These products are demanded their features like corrosion resistance, durability, low maintenance, easy installation, dimensional accuracy and ability to withstand high temperature. Our product ranges are widely accepted in the market for durability, tensile strength, and lightweight design. Owing to their high usage, easy usability, and resistance to corrosion, these cable tie, and crimping tool ranges are highly appreciated among our patrons. Moreover, we strive to remain faithful to establishing values by ensuring our customers with quality and cost-efficiency. We possess an adamant approach when it comes to quality and delivers our products in tamper-proof packaging. Segregated units for different activities like production, warehouse, quality testing, and packaging enables us to have hassle-free execution of the organizational tasks. Besides, we follow standard industrial guidelines and market trends to provide an ethical environment to the employees, clients and other associated members. Under the headship of our mentor Mr. Mohammed Serajuddin, our organization is moving ahead in this cutting-edge competition. Apart from this, we update our entire facility at regular intervals...