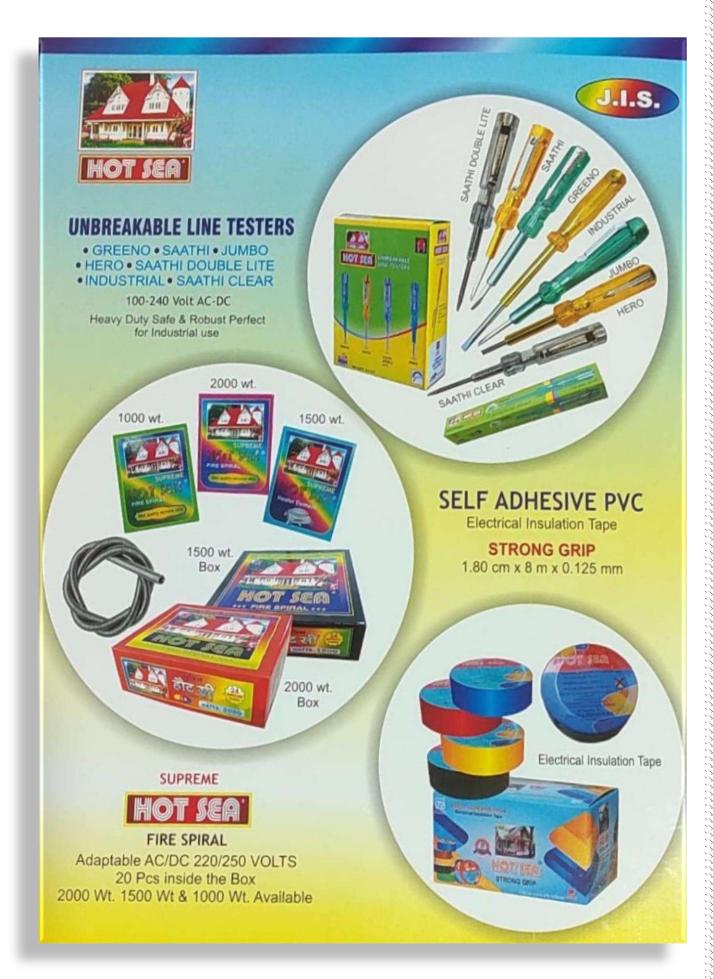

## T. S. Hardware Mart

We are a prominent Wholesale Trader of a wide range of Cable Ties, Dry Wall, Concrete Nail, Cable Nail Clip, Wooden & Machine Screw, Sheet Metal Screw, P.V.C Slip, All type of Fastnut, G.I. Nut bolt, S.S Nut bolt, Brass Nut bolt, Stainless Steel Nut, Metal Screws, etc. Owing to their durability and resistance to crack, these offered ranges are highly appreciated among our patrons.

## **About Us**

Established in 1989, we, T. S. Hardware Mart have established Wholesale Trader in the industry. The company engaged in offering a quality assured a range of Cable Ties, Stainless Steel Nut, Metal Screws, etc. These products are demanded their features like corrosion resistance, durability, low maintenance, easy installation, dimensional accuracy and ability to withstand high temperature. Our product ranges are widely accepted in the market for durability, tensile strength, and lightweight design. Owing to their high usage, easy usability, and resistance to corrosion, these cable tie, and crimping tool ranges are highly appreciated among our patrons. Moreover, we strive to remain faithful to establishing values by ensuring our customers with quality and cost-efficiency. We possess an adamant approach when it comes to quality and delivers our products in tamper-proof packaging. Segregated units for different activities like production, warehouse, quality testing, and packaging enables us to have hassle-free execution of the organizational tasks. Besides, we follow standard industrial guidelines and market trends to provide an ethical environment to the employees, clients and other associated members. Under the headship of our mentor Mr. Mohammed Serajuddin, our organization is moving ahead in this cutting-edge competition. Apart from this, we update our entire facility at regular intervals...