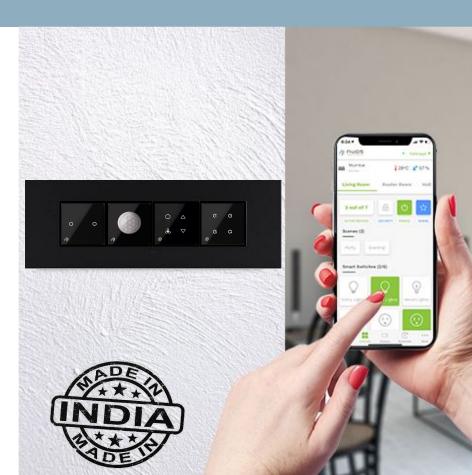

#### Step 1

Replace existing manual electrical switches with NUOS Switches and Sensors

#### Step 2

Download the iOS/Android app and setup the NUOS Gateway and the switches/sensors in your home as per the instruction manual

#### Step 3

Control your switches and connected lights/appliances from anywhere in the world as well as using Google Home and Alexa

Installation & Service partners in 300+ cities in India