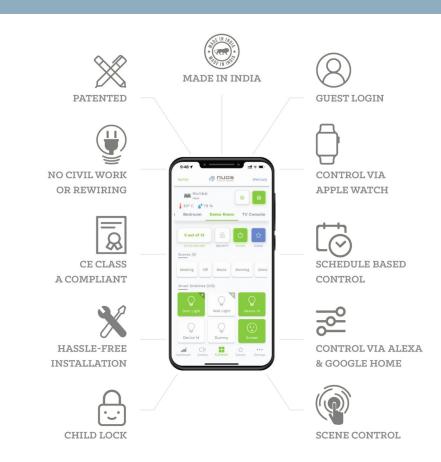

## Why NUOS

#### Control Via.

- Mobile App
- Apple Watch
- Alexa
- Google Home

## Competitive Advantage

1 platform & 20+ products (vs 5-6 in competition)

Modular & Miniature form-factor with touch interface - DIY

CE Compliance products are robust to the worse power fluctuating conditions Patent Received Rare hardware & software skills