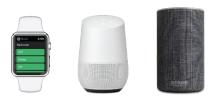

#### Control Via.

- Mobile App
- Apple Watch
- Alexa
- Google Home

# 3. Do It With Your Voice -Alexa Or Google Home Integration& Apple Watch

Alexa, open living room curtain

Alexa, turn on

living room AC

Ok Google, turn off day scene