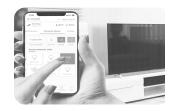

#### Step 2

Download the iOS/Android app and setup the NUOS Gateway and the switches/sensors in your home as per the instruction manual

#### Step 3

Control your switches and connected lights/appliances from anywhere in the world as well as using Google Home and Alexa

Installation & Service partners in 300+ cities in India