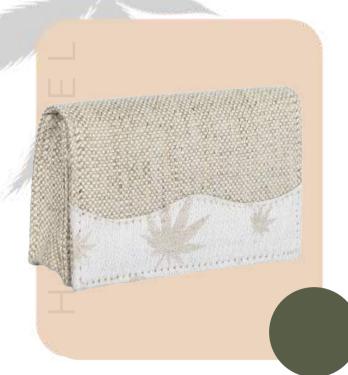

hable cover
- Dimensions: A5 Size, 8.3x5.8Inches (21x14.85cms)













- 160 Pages Non-Dated Diary.
- Reusable cover
- Washable cover
- Dimensions: A5 Size, 8x5.7 Inches (20.32x14.47cms)















- Minimalist Design
- Compact and Lightweight
- Dimensions: 5.5x4 Inches (13x10 cms)





# Hemp Passport Holder













- Minimalist Design
- Compact and Lightweight
- Dimensions: 5.5x4 Inches (13x10 cms)





## Hemp Passport Holder















COLOURS







- Compact design
- Magnetic shut closure
- Dimensions: 4x2.5 Inches (10x6 cm)











- Compact design
- Magnetic shut closure
- Dimensions: 4x2.5 Inches (10x6 cm)















- Minimalist Design
- Compact and Lightweight
- 3 card slots
- Dimensions: 5.5x4 Inches (13x10 cms)





### Hemp ATM Card Holder













- Minimalist Design
- Compact and Lightweight
- 2 card slots
- Dimensions: 4.3x3 Inches (10x7 cms)





## Hemp Card Holder













- Compact and Lightweight
- Adjustable Strap
- Dimensions: 4x2.5 Inches







## GAIA





### **Specifications:**

- Compact and Lightweight
- Eco-Friendly
- Dimensions: 2.5x1.1 Inches





# Hemp Keychain



















- Compact and Lightweight
- Multiple Pockets for Documents and Accessories.
- Dimensions: 8.7x4.5 Inches





# Hemp Passport Holder



















- Compact and Lightweight
- Minimalist Design
- Dimensions: 4x2.7 Inches













- Compact and Lightweight
- Minimalist Design
- Dimensions: 4.2 x 2.7 Inches





# Hemp Card Holder



















- Eco-Friendly
- Reusable
- Bio-Degradable
- Recyclable
- Customization as p