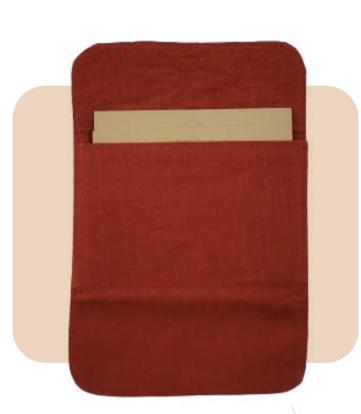

### Hemp File Folder

- Durable and Lightweight
- Padded Interior Lining
- Dimensions: 12.5x9.5 Inches (31x24cms)

- 160 Pages Non-Dated Diary
- Eco-Friendly and Sustainable
- Dimensions: A5 Size, 8.3x5.8Inches (21x14.85cms)