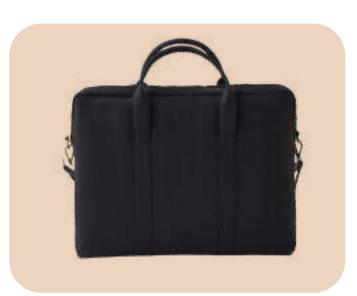

### Hemp Laptop Bag

COLOURS

- The bag features 1 main compartment with 1 Front organizer compartment for accessories and a trolley strap. The detachable and adjustable shoulder strap.
- Dimensions: 14x11 Inches (36x28 cm)