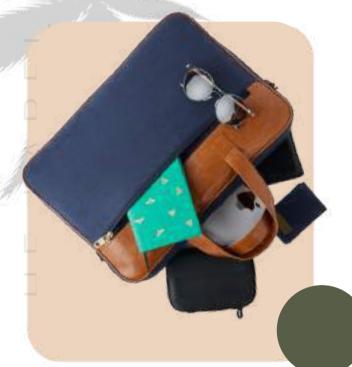

### Hemp Laptop Bag

COLOURS

- The bag features 1 main compartment with 1 Front organizer compartment for accessories and a trolley strap. The detachable and adjustable shoulder strap.
- Dimensions: 14x11 Inches (36x28 cm)

- The bag features 1 main compartment with padded laptop compartent, 1 compartment for Documents and accessories, 2 pockets for stationary, 1 Front Organiser compartment for accessories and 1 trolley strap.
- Dimensions: 14x11 Inches (36x28 cm)