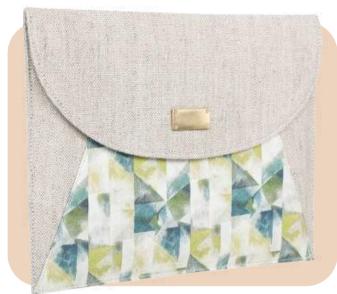

## Hemp Laptop Sleeve

- 1 Main compartment with metallic zipper closure to keep your valuable safe. 2 interior pockets to store important papers and a pen slot.1 Front zipper pocket to store your documents.
- Dimensions: 12.5x9.5 Inches (31x24cms)