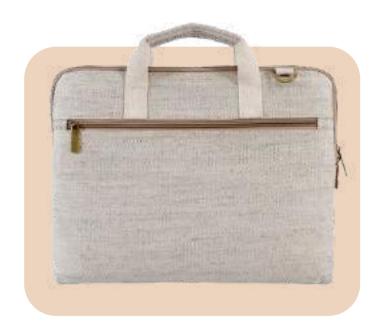

### Hemp Laptop Bag

COLOURS

- The bag features 1 main compartment with 1 Front organizer compartment for accessories and a trolley strap. The detachable and adjustable shoulder strap.
- Dimensions: 14x11 Inches (36x28 cm)

- The bag features 1 main compartment with padded laptop compartent, 1 compartment for Documents and accessories, 2 pockets for stationary, 1 Front Organiser compartment for accessories and 1 trolley strap.
- Dimensions: 14x11 Inches (36x28 cm)