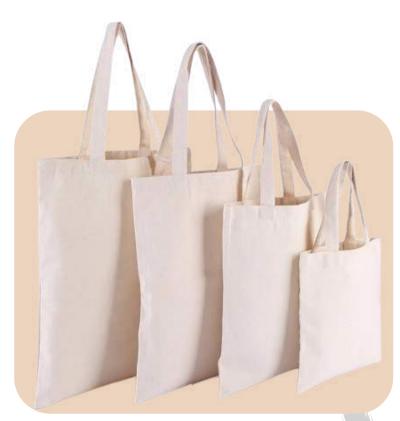

- Compact and Lightweight
- Adjustable Strap
- Dimensions: 4x2.5 Inches







## GAIA





### **Specifications:**

- Compact and Lightweight
- Eco-Friendly
- Dimensions: 2.5x1.1 Inches





# Hemp Keychain



















- Compact and Lightweight
- Multiple Pockets for Documents and Accessories.
- Dimensions: 8.7x4.5 Inches





# Hemp Passport Holder



















- Compact and Lightweight
- Minimalist Design
- Dimensions: 4x2.7 Inches













- Compact and Lightweight
- Minimalist Design
- Dimensions: 4.2 x 2.7 Inches





# Hemp Card Holder



















- Eco-Friendly
- Reusable
- Bio-Degradable
- Recyclable
- Customization as per requirement







Jute Bag







- Eco-Friendly
- Reusable
- Bio-Degradable
- Recyclable
- Customization as per requirement







Cotton Canvas Tote Bag





THE LABEL



www.thelabelgaia.com