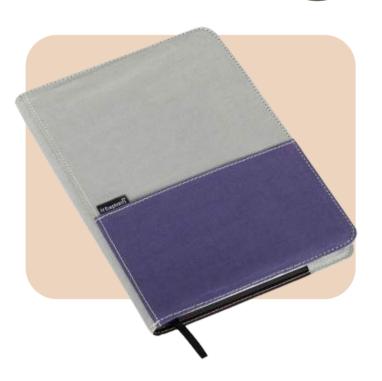

- 160 Pages Non-Dated Diary
- Washable cover
- Dimensions: A5 Size, 8.3x5.8Inches (21x14.85cms)

- 160 Pages Non-Dated Diary.
- Reusable cover
- Washable cover
- Dimensions: A5 Size, 8x5.7 Inches (20.32x14.47cms)