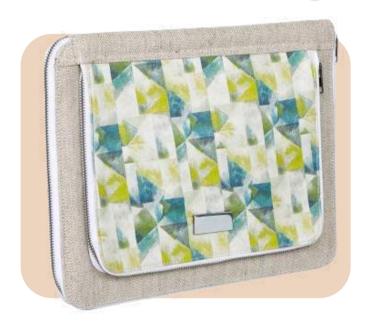

## Hemp Laptop Sleeve

- 1 Main compartment with metallic zipper closure to keep your valuable safe. 2 interior pockets to store important papers and a pen slot.1 Front zipper pocket to store your documents.
- Dimensions: 12.5x9.5 Inches (31x24cms)