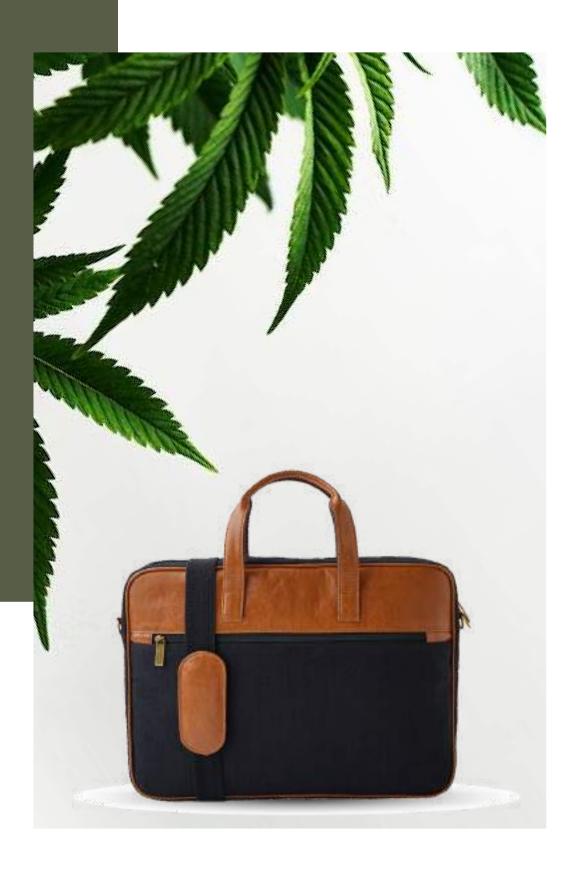

### Hemp Laptop Bag

COLOURS

- The bag features 1 main compartment with 1 Front organizer compartment for accessories and a trolley strap. The detachable and adjustable shoulder strap.
- Dimensions: 14x11 Inches (36x28 cm)

- The bag features 1 main compartment with padded laptop compartent, 1 compartment for Documents and accessories, 2 pockets for stationary, 1 Front Organiser compartment for accessories and 1 trolley strap.
- Dimensions: 14x11 Inches (36x28 cm)