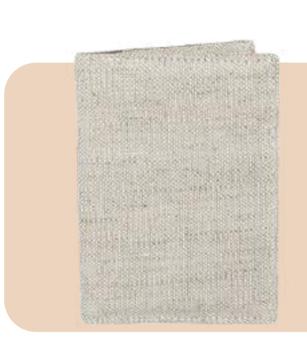

# Hemp Passport Holder

- Minimalist Design
- Compact and Lightweight
- Dimensions: 5.5x4 Inches (13x10 cms)