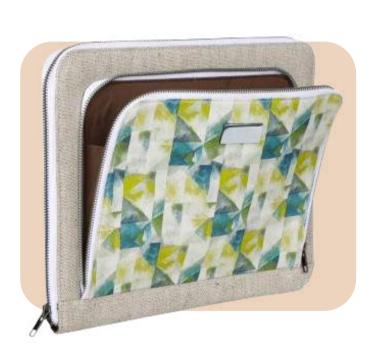

## Hemp Laptop Sleeve

- 1 Main compartment with metallic zipper closure to keep your valuable safe. 2 interior pockets to store important papers and a pen slot.1 Front zipper pocket to store your documents.
- Dimensions: 12.5x9.5 Inches (31x24cms)