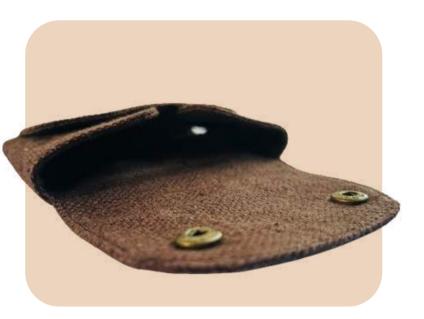

## Hemp Passport Holder

COLOURS

- Compact design
- Magnetic shut closure
- Dimensions: 4x2.5 Inches (10x6 cm)

- Compact design
- Magnetic shut closure
- Dimensions: 4x2.5 Inches (10x6 cm)

- Minimalist Design
- Compact and Lightweight
- 3 card slots
- Dimensions: 5.5x4 Inches (13x10 cms)

### Hemp ATM Card Holder

- Minimalist Design
- Compact and Lightweight
- 2 card slots
- Dimensions: 4.3x3 Inches (10x7 cms)

## Hemp Card Holder

- Compact and Lightweight
- Adjustable Strap
- Dimensions: 4x2.5 Inches