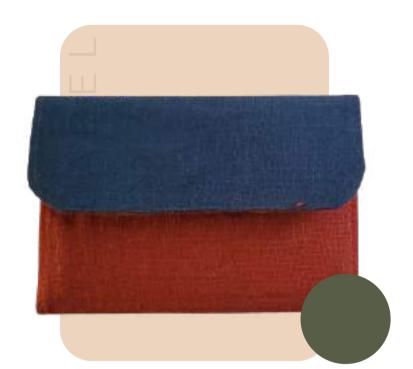

## Hemp Card Holder

- Compact and Lightweight
- Adjustable Strap
- Dimensions: 4x2.5 Inches