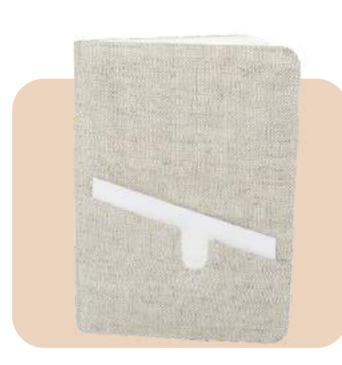

### Hemp File Folder

- Durable and Lightweight
- Padded Interior Lining
- Dimensions: 12.5x9.5 Inches (31x24cms)

- 160 Pages Non-Dated Diary
- Eco-Friendly and Sustainable
- Dimensions: A5 Size, 8.3x5.8Inches (21x14.85cms)