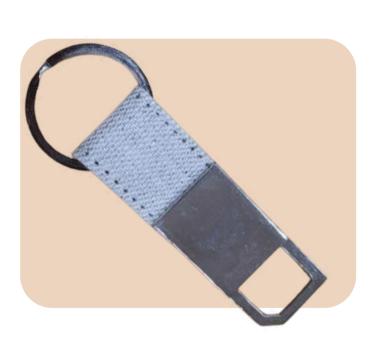

# Hemp Keychain

- Compact and Lightweight
- Multiple Pockets for Documents and Accessories.
- Dimensions: 8.7x4.5 Inches