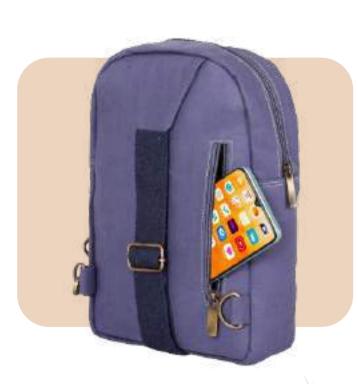

### Hemp 2 in 1 Backpack

**COLOURS** 

- 1 Main Compartment, 1 Front Zipper pocket, 1 Back pocket for Mobile and Accessories.
- Adjustable strap, allowing you to find the perfect fit for your unique style and body.
- Dimensions: 11x7.5 Inches(27.9x19.05cms)