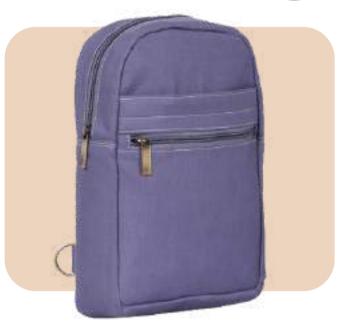

### Hemp 2 in 1 Backpack

**COLOURS** 

- 1 Main Compartment, 1 Front Zipper pocket, 1 Back pocket for Mobile and Accessories.
- Adjustable strap, allowing you to find the perfect fit for your unique style and body.
- Dimensions: 11x7.5 Inches(27.9x19.05cms)