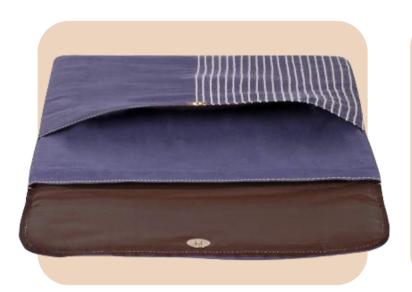

### Hemp Cross Body Bag

- Tailored to fit 14-inch laptops snugly, ensuring your device is well-protected without compromising on style.
- The sleeve's design, combining natural hemp and subtle white lines, evokes a primitive and timeless aesthetic.
- Dimensions: 15.5x11 Inches

# Hemp Laptop Sleeve

- Specifications: Tailored to fit 14-inch laptops snugly, ensuring your device is well-protected without compromising on style.
- The sleeve's design combining Sage and Indigo evokes a primitive and timeless aesthetic.
- Dimensions: 15.5x11 Inches