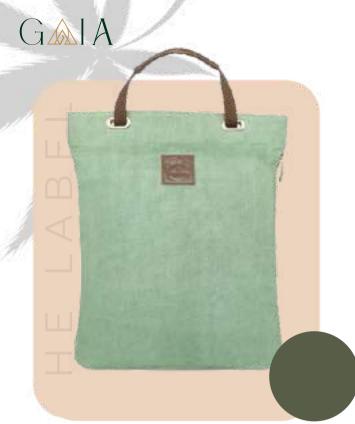

### Hemp Laptop Bag

COLOURS

- The bag features 1 main compartment with 1 Front organizer compartment for accessories and a trolley strap. The detachable and adjustable shoulder strap.
- Dimensions: 14x11 Inches (36x28 cm)