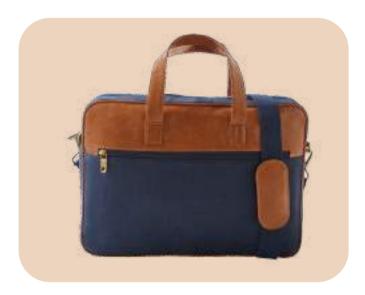

### Hemp Laptop Bag

COLOURS

- The bag features 1 main compartment with 1 Front organizer compartment for accessories and a trolley strap. The detachable and adjustable shoulder strap.
- Dimensions: 14x11 Inches (36x28 cm)

- The bag features 1 main compartment with padded laptop compartent, 1 compartment for Documents and accessories, 2 pockets for stationary, 1 Front Organiser compartment for accessories and 1 trolley strap.
- Dimensions: 14x11 Inches (36x28 cm)