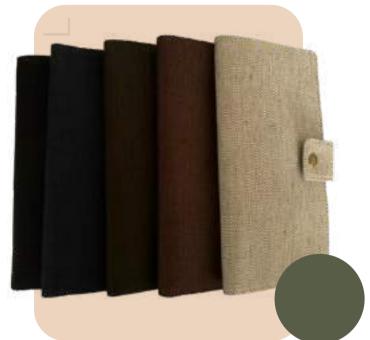

# Hemp Passport Holder

- Minimalist Design
- Compact and Lightweight
- Dimensions: 5.5x4 Inches (13x10 cms)

- Minimalist Design
- Compact and Lightweight
- Dimensions: 5.5x4 Inches (13x10 cms)