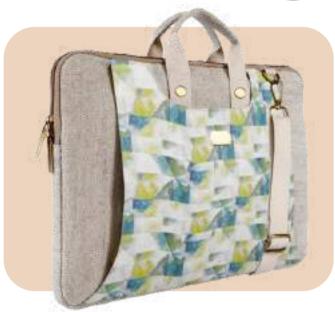

### Hemp Laptop Bag

COLOURS

- The bag features 1 main compartment with 1 Front organizer compartment for accessories and a trolley strap. The detachable and adjustable shoulder strap.
- Dimensions: 14x11 Inches (36x28 cm)

- The bag features 1 main compartment with 1 Front zipper organiser compartment for accessories and a trolley strap. The detachable and adjustable shoulder strap.
- Dimensions: 14x11 Inches (36x28 cm)