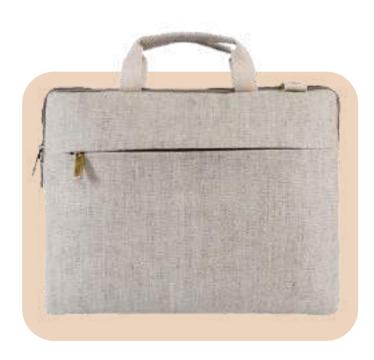

### Hemp Laptop Bag

COLOURS

- The bag features 1 main compartment with 1 Front organizer compartment for accessories and a trolley strap. The detachable and adjustable shoulder strap.
- Dimensions: 14x11 Inches (36x28 cm)

- The bag features 1 main compartment with 1 Front zipper organiser compartment for accessories and 1 wall zipper pocket, 1 back zipper pocket to hold IPad or documents.
- The detachable and adjustable shoulder strap and top handle provide comfortable and versatile carrying options.
- Dimensions: 14x11 Inches (36x28 cm)