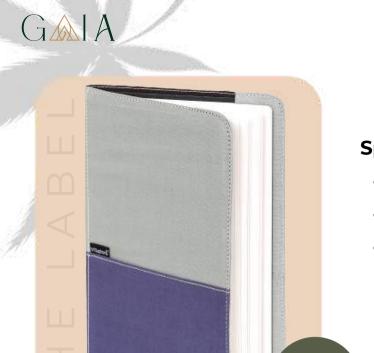

- 160 Pages Non-Dated Diary
- Washable cover
- Dimensions: A5 Size, 8.3x5.8Inches (21x14.85cms)

- 160 Pages Non-Dated Diary.
- Reusable cover
- Washable cover
- Dimensions: A5 Size, 8x5.7 Inches (20.32x14.47cms)