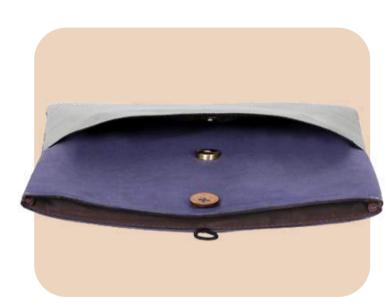

### Hemp Laptop Bag

COLOURS

- The bag features 1 main compartment with 1 Front organizer compartment for accessories and a trolley strap. The detachable and adjustable shoulder strap.
- Dimensions: 14x11 Inches (36x28 cm)