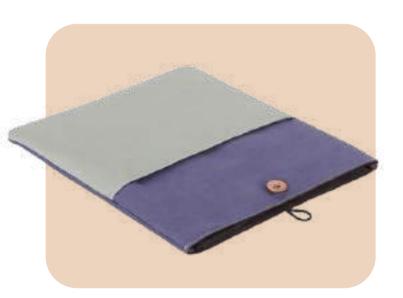

# Hemp Laptop Sleeve

- Specifications: Tailored to fit 14-inch laptops snugly, ensuring your device is well-protected without compromising on style.
- The sleeve's design combining Sage and Indigo evokes a primitive and timeless aesthetic.
- Dimensions: 15.5x11 Inches

## Hemp Laptop Sleeve

- 1 Main compartment with metallic zipper closure to keep your valuable safe. 2 interior pockets to store important papers and a pen slot.1 Front zipper pocket to store your documents.
- Dimensions: 12.5x9.5 Inches (31x24cms)