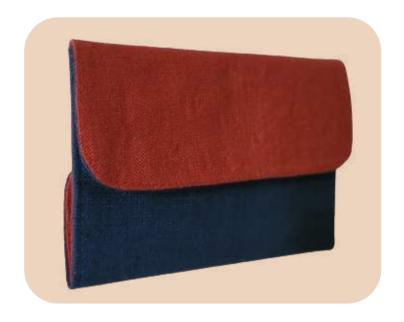

## Hemp Card Holder

- Compact and Lightweight
- Adjustable Strap
- Dimensions: 4x2.5 Inches