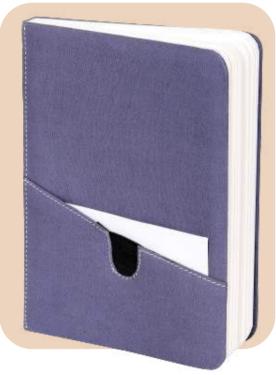

- 160 Pages Non-Dated Diary
- Outside pocket makes it convenient to keep accessories.
- Dimensions: A5 Size, 8.3x5.8Inches (21x14.85cms)

- 160 Pages Non-Dated Diary
- Outside pocket makes it convenient to keep accessories.
- Dimensions: A5 Size, 8.3x5.8Inches (21x14.85cms)