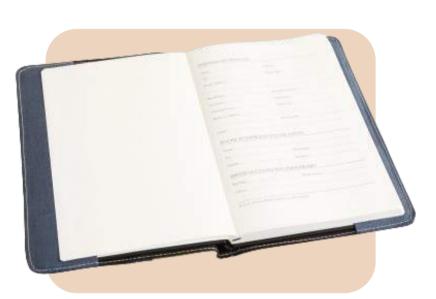

### Hemp File Folder

- Durable and Lightweight
- Padded Interior Lining
- Dimensions: 12.5x9.5 Inches (31x24cms)

- 160 Pages Non-Dated Diary
- Eco-Friendly and Sustainable
- Dimensions: A5 Size, 8.3x5.8Inches (21x14.85cms)

- 160 Pages Non-Dated Diary
- Outside pocket makes it convenient to keep accessories.
- Dimensions: A5 Size, 8.3x5.8Inches (21x14.85cms)

- 160 Pages Non-Dated Diary
- Outside pocket makes it convenient to keep accessories.
- Dimensions: A5 Size, 8.3x5.8Inches (21x14.85cms)

- 160 Pages Non-Dated Diary
- Washable cover
- Dimensions: A5 Size, 8.3x5.8Inches (21x14.85cms)

- 160 Pages Non-Dated Diary.
- Reusable cover
- Washable cover
- Dimensions: A5 Size, 8x5.7 Inches (20.32x14.47cms)