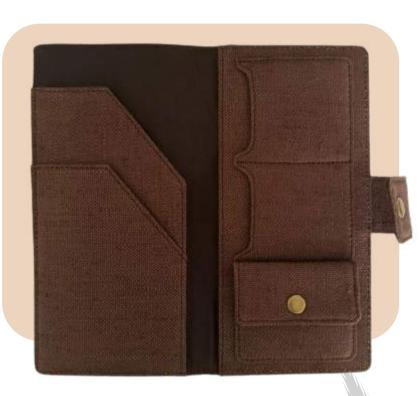

## Hemp Passport Holder

COLOURS

- Compact design
- Magnetic shut closure
- Dimensions: 4x2.5 Inches (10x6 cm)

- Compact design
- Magnetic shut closure
- Dimensions: 4x2.5 Inches (10x6 cm)

- Minimalist Design
- Compact and Lightweight
- 3 card slots
- Dimensions: 5.5x4 Inches (13x10 cms)