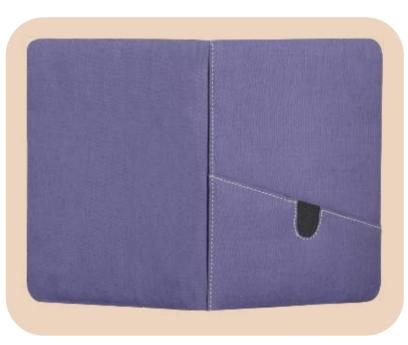

- 160 Pages Non-Dated Diary
- Outside pocket makes it convenient to keep accessories.
- Dimensions: A5 Size, 8.3x5.8Inches (21x14.85cms)

- 160 Pages Non-Dated Diary
- Outside pocket makes it convenient to keep accessories.
- Dimensions: A5 Size, 8.3x5.8Inches (21x14.85cms)