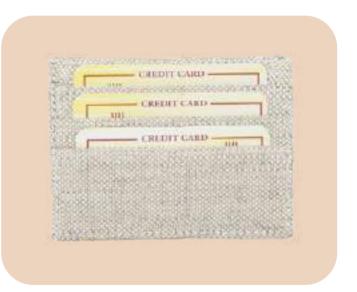

### Hemp ATM Card Holder

- Minimalist Design
- Compact and Lightweight
- 2 card slots
- Dimensions: 4.3x3 Inches (10x7 cms)

## Hemp Card Holder

- Compact and Lightweight
- Adjustable Strap
- Dimensions: 4x2.5 Inches