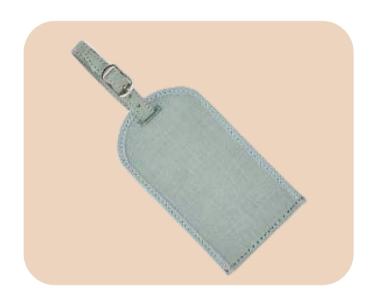

### Hemp ATM Card Holder

- Minimalist Design
- Compact and Lightweight
- 2 card slots
- Dimensions: 4.3x3 Inches (10x7 cms)

## Hemp Card Holder

- Compact and Lightweight
- Adjustable Strap
- Dimensions: 4x2.5 Inches