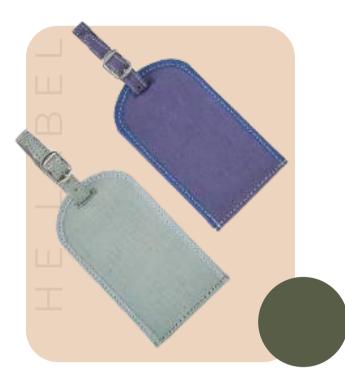

### Hemp ATM Card Holder

- Minimalist Design
- Compact and Lightweight
- 2 card slots
- Dimensions: 4.3x3 Inches (10x7 cms)

## Hemp Card Holder

- Compact and Lightweight
- Adjustable Strap
- Dimensions: 4x2.5 Inches