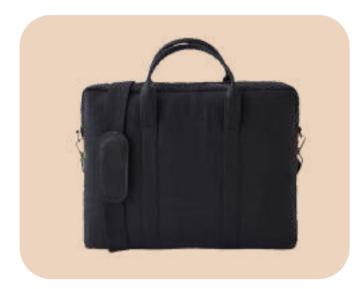

### Hemp Laptop Bag

COLOURS

- The bag features 1 main compartment with 1 Front organizer compartment for accessories and a trolley strap. The detachable and adjustable shoulder strap.
- Dimensions: 14x11 Inches (36x28 cm)