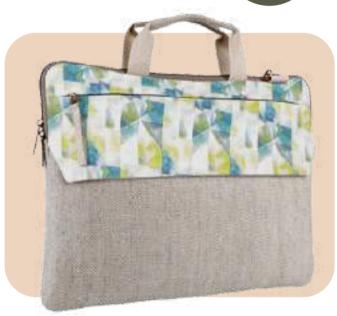

### Hemp Laptop Bag

COLOURS

- The bag features 1 main compartment with 1 Front organizer compartment for accessories and a trolley strap. The detachable and adjustable shoulder strap.
- Dimensions: 14x11 Inches (36x28 cm)

- The bag features 1 main compartment with 1 Front zipper organiser compartment for accessories and 1 wall zipper pocket, 1 back zipper pocket to hold IPad or documents.
- The detachable and adjustable shoulder strap and top handle provide comfortable and versatile carrying options.
- Dimensions: 14x11 Inches (36x28 cm)