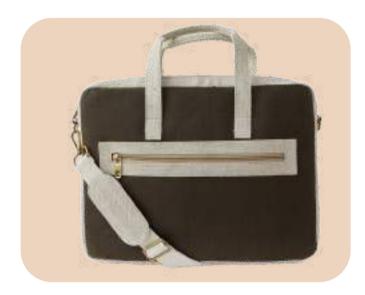

- The bag features 1 main compartment with 1 Front zipper organiser compartment for accessories and 1 wall zipper pocket, 1 back zipper pocket to hold IPad or documents.
- The detachable and adjustable shoulder strap and top handle provide comfortable and versatile carrying options.
- Dimensions: 14x11 Inches (36x28 cm)