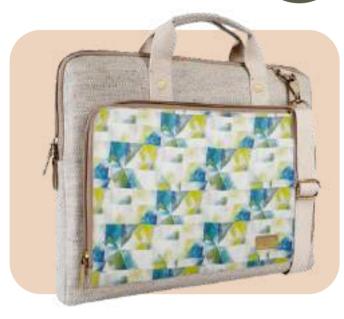

### Hemp Laptop Bag

COLOURS

- The bag features 1 main compartment with 1 Front organizer compartment for accessories and a trolley strap. The detachable and adjustable shoulder strap.
- Dimensions: 14x11 Inches (36x28 cm)

- The bag features 1 main compartment with padded laptop compartent, 1 compartment for Documents and accessories, 2 pockets for stationary, 1 Front Organiser compartment for accessories and 1 trolley strap.
- Dimensions: 14x11 Inches (36x28 cm)