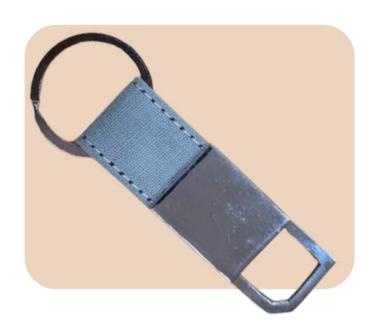

# Hemp Keychain

- Compact and Lightweight
- Multiple Pockets for Documents and Accessories.
- Dimensions: 8.7x4.5 Inches