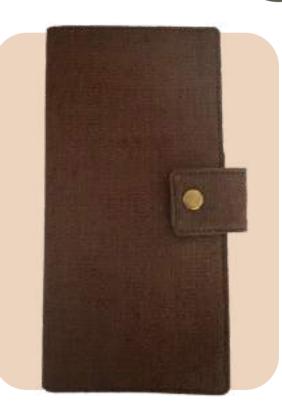

## Hemp Passport Holder

COLOURS

- Compact design
- Magnetic shut closure
- Dimensions: 4x2.5 Inches (10x6 cm)

- Compact design
- Magnetic shut closure
- Dimensions: 4x2.5 Inches (10x6 cm)

- Minimalist Design
- Compact and Lightweight
- 3 card slots
- Dimensions: 5.5x4 Inches (13x10 cms)