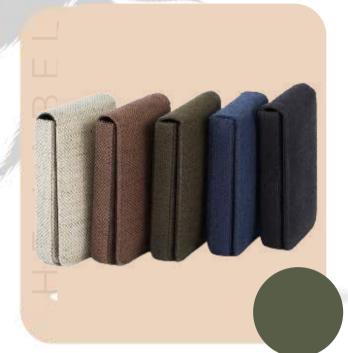

## Hemp Passport Holder

COLOURS

- Compact design
- Magnetic shut closure
- Dimensions: 4x2.5 Inches (10x6 cm)

- Compact design
- Magnetic shut closure
- Dimensions: 4x2.5 Inches (10x6 cm)

- Minimalist Design
- Compact and Lightweight
- 3 card slots
- Dimensions: 5.5x4 Inches (13x10 cms)

### Hemp ATM Card Holder

- Minimalist Design
- Compact and Lightweight
- 2 card slots
- Dimensions: 4.3x3 Inches (10x7 cms)

## Hemp Card Holder

- Compact and Lightweight
- Adjustable Strap
- Dimensions: 4x2.5 Inches