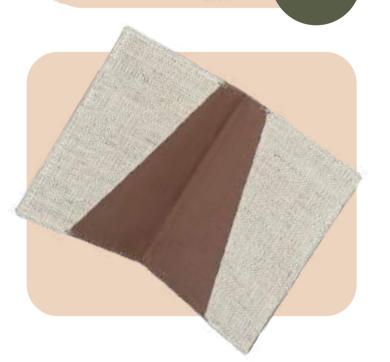

# Hemp Passport Holder

- Minimalist Design
- Compact and Lightweight
- Dimensions: 5.5x4 Inches (13x10 cms)

## Hemp Passport Holder

COLOURS

- Compact design
- Magnetic shut closure
- Dimensions: 4x2.5 Inches (10x6 cm)

- Compact design
- Magnetic shut closure
- Dimensions: 4x2.5 Inches (10x6 cm)

- Minimalist Design
- Compact and Lightweight
- 3 card slots
- Dimensions: 5.5x4 Inches (13x10 cms)