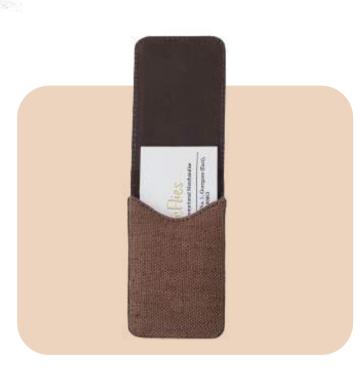

### Hemp ATM Card Holder

- Minimalist Design
- Compact and Lightweight
- 2 card slots
- Dimensions: 4.3x3 Inches (10x7 cms)

## Hemp Card Holder

- Compact and Lightweight
- Adjustable Strap
- Dimensions: 4x2.5 Inches