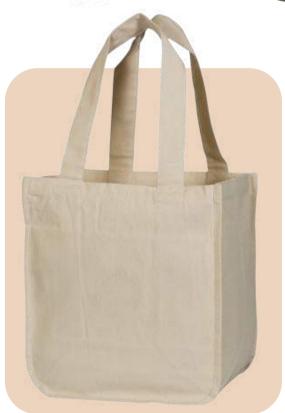

- Compact and Lightweight
- Adjustable Strap
- Dimensions: 4x2.5 Inches







## GAIA





### **Specifications:**

- Compact and Lightweight
- Eco-Friendly
- Dimensions: 2.5x1.1 Inches





# Hemp Keychain



















- Compact and Lightweight
- Multiple Pockets for Documents and Accessories.
- Dimensions: 8.7x4.5 Inches





# Hemp Passport Holder



















- Compact and Lightweight
- Minimalist Design
- Dimensions: 4x2.7 Inches













- Compact and Lightweight
- Minimalist Design
- Dimensions: 4.2 x 2.7 Inches





# Hemp Card Holder



















- Eco-Friendly
- Reusable
- Bio-Degradable
- Recyclable
- Customization as per requirement







Jute Bag







- Eco-Friendly
- Reusable
- Bio-Degradable
- Recyclable
- Customization as per requirement







Cotton Canvas Tote Bag





THE LABEL



www.thelabelgaia.com