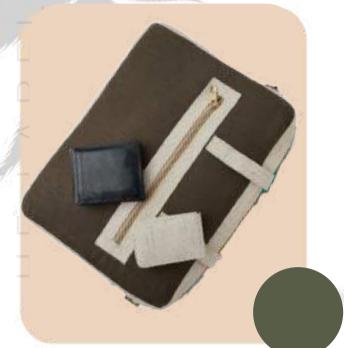

- The bag features 1 main compartment with 1 Front zipper organiser compartment for accessories and 1 wall zipper pocket, 1 back zipper pocket to hold IPad or documents.
- The detachable and adjustable shoulder strap and top handle provide comfortable and versatile carrying options.
- Dimensions: 14x11 Inches (36x28 cm)