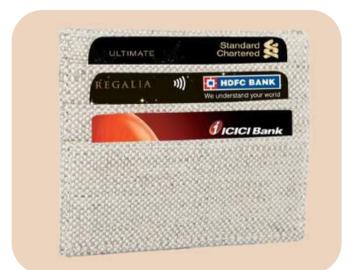

### Hemp ATM Card Holder

- Minimalist Design
- Compact and Lightweight
- 2 card slots
- Dimensions: 4.3x3 Inches (10x7 cms)

## Hemp Card Holder

- Compact and Lightweight
- Adjustable Strap
- Dimensions: 4x2.5 Inches