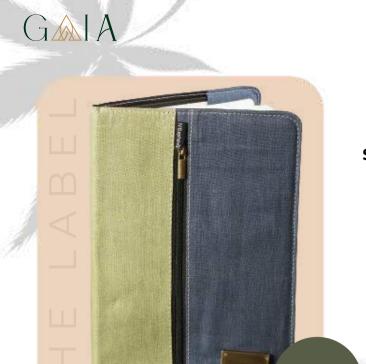

### Hemp Laptop Bag

COLOURS

- The bag features 1 main compartment with 1 Front organizer compartment for accessories and a trolley strap. The detachable and adjustable shoulder strap.
- Dimensions: 14x11 Inches (36x28 cm)