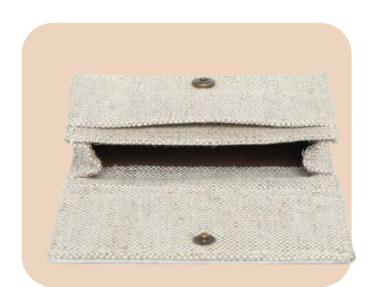

## Hemp Passport Holder

COLOURS

- Compact design
- Magnetic shut closure
- Dimensions: 4x2.5 Inches (10x6 cm)

- Compact design
- Magnetic shut closure
- Dimensions: 4x2.5 Inches (10x6 cm)

- Minimalist Design
- Compact and Lightweight
- 3 card slots
- Dimensions: 5.5x4 Inches (13x10 cms)