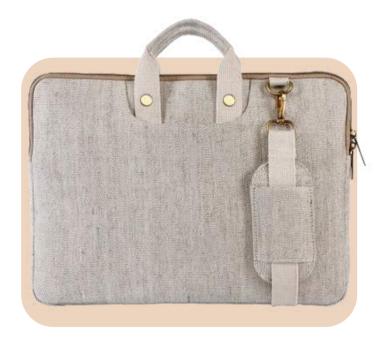

### Hemp Laptop Bag

COLOURS

- The bag features 1 main compartment with 1 Front organizer compartment for accessories and a trolley strap. The detachable and adjustable shoulder strap.
- Dimensions: 14x11 Inches (36x28 cm)

- The bag features 1 main compartment with 1 Front zipper organiser compartment for accessories and a trolley strap. The detachable and adjustable shoulder strap.
- Dimensions: 14x11 Inches (36x28 cm)