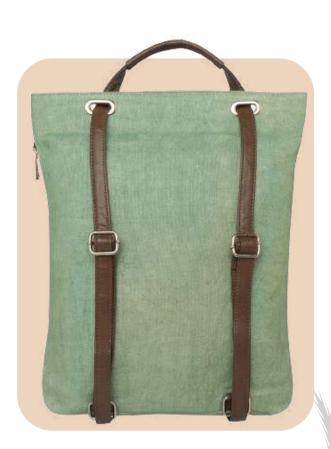

### Hemp Laptop Bag

COLOURS

- The bag features 1 main compartment with 1 Front organizer compartment for accessories and a trolley strap. The detachable and adjustable shoulder strap.
- Dimensions: 14x11 Inches (36x28 cm)