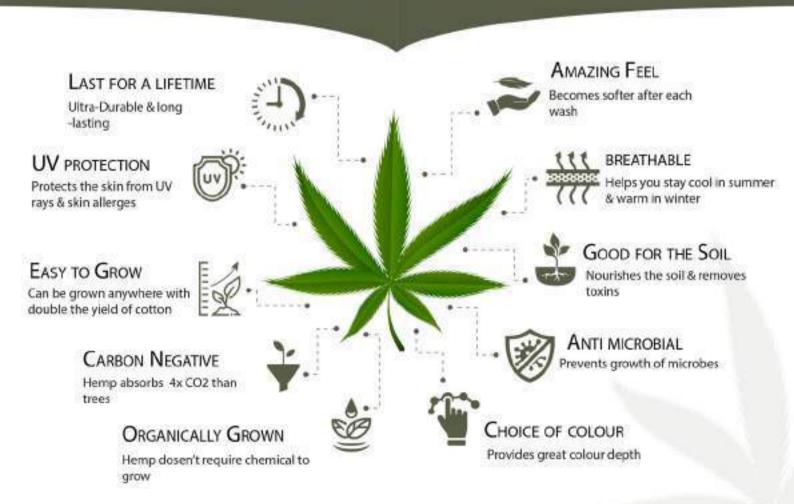

### WHAT IS H\*MP ??

Hemp is a type of textile that is made using the strongest natural fibre in the world with a very fast rate of growth, requiring less water and pesticide free cultivation. Hemp is also naturally resistant to mold, mildew, and UV light, making it ideal for use as a fabric in apparels, laptop bags and accessories. Join the Label Gaia revolution and empower lakhs of artisans to make this planet a Green place to live!