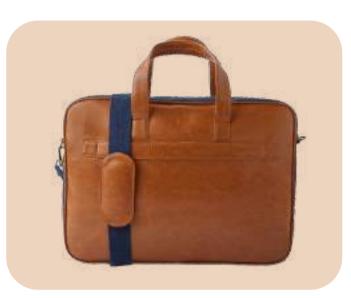

### Hemp Laptop Bag

COLOURS

- The bag features 1 main compartment with 1 Front organizer compartment for accessories and a trolley strap. The detachable and adjustable shoulder strap.
- Dimensions: 14x11 Inches (36x28 cm)

- The bag features 1 main compartment with padded laptop compartent, 1 compartment for Documents and accessories, 2 pockets for stationary, 1 Front Organiser compartment for accessories and 1 trolley strap.
- Dimensions: 14x11 Inches (36x28 cm)