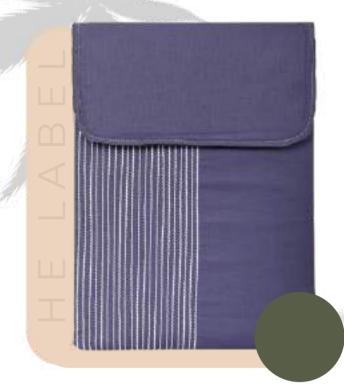

# Hemp Laptop Sleeve

- Specifications: Tailored to fit 14-inch laptops snugly, ensuring your device is well-protected without compromising on style.
- The sleeve's design combining Sage and Indigo evokes a primitive and timeless aesthetic.
- Dimensions: 15.5x11 Inches