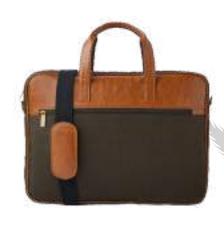

### Hemp Laptop Bag

COLOURS

- The bag features 1 main compartment with 1 Front organizer compartment for accessories and a trolley strap. The detachable and adjustable shoulder strap.
- Dimensions: 14x11 Inches (36x28 cm)

- The bag features 1 main compartment with padded laptop compartent, 1 compartment for Documents and accessories, 2 pockets for stationary, 1 Front Organiser compartment for accessories and 1 trolley strap.
- Dimensions: 14x11 Inches (36x28 cm)