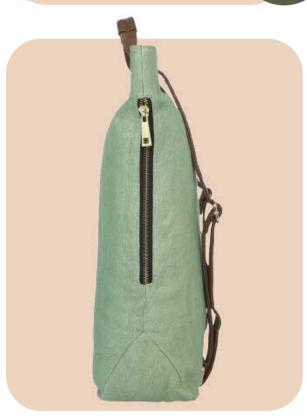

### Hemp Laptop Bag

COLOURS

- The bag features 1 main compartment with 1 Front organizer compartment for accessories and a trolley strap. The detachable and adjustable shoulder strap.
- Dimensions: 14x11 Inches (36x28 cm)