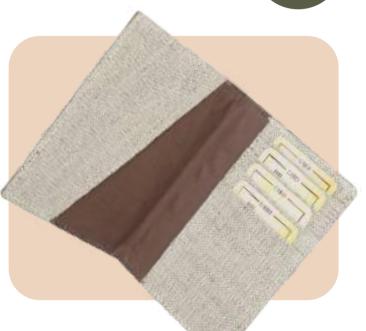

# Hemp Passport Holder

- Minimalist Design
- Compact and Lightweight
- Dimensions: 5.5x4 Inches (13x10 cms)