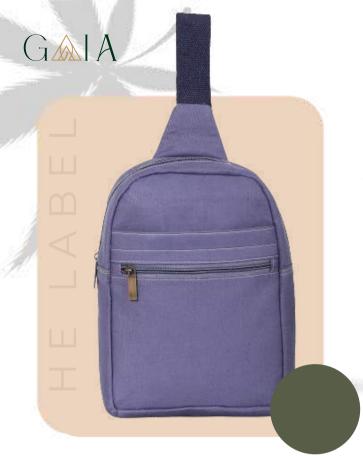

### Hemp 2 in 1 Backpack

**COLOURS** 

- 1 Main Compartment, 1 Front Zipper pocket, 1 Back pocket for Mobile and Accessories.
- Adjustable strap, allowing you to find the perfect fit for your unique style and body.
- Dimensions: 11x7.5 Inches(27.9x19.05cms)