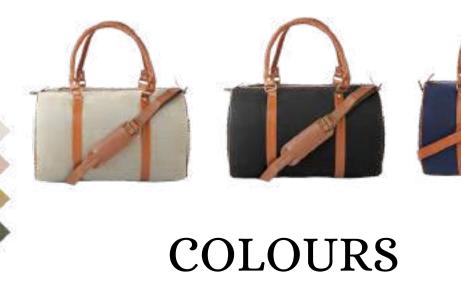

## Hemp Duffle Bag

- Features a spacious main compartment, one laptop compartment and one small zipper pocket with a main zippered closure.
- Multi purpose Carrying ways- can be carried as backpack or single shoulder bag.
- Dimensions:13x4.5x15(33.02x11.43x38.1cms)