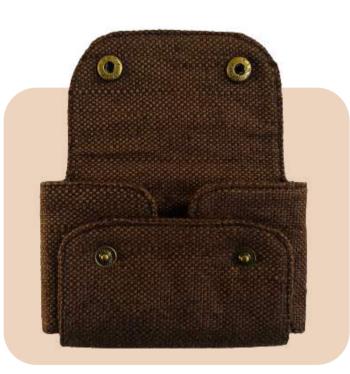

## Hemp Passport Holder

COLOURS

- Compact design
- Magnetic shut closure
- Dimensions: 4x2.5 Inches (10x6 cm)

- Compact design
- Magnetic shut closure
- Dimensions: 4x2.5 Inches (10x6 cm)

- Minimalist Design
- Compact and Lightweight
- 3 card slots
- Dimensions: 5.5x4 Inches (13x10 cms)

### Hemp ATM Card Holder

- Minimalist Design
- Compact and Lightweight
- 2 card slots
- Dimensions: 4.3x3 Inches (10x7 cms)

## Hemp Card Holder

- Compact and Lightweight
- Adjustable Strap
- Dimensions: 4x2.5 Inches