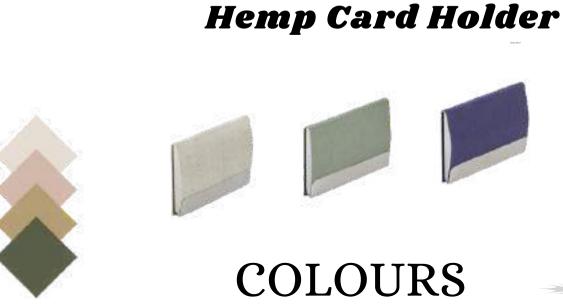

## Hemp Card Holder

- Compact and Lightweight
- Adjustable Strap
- Dimensions: 4x2.5 Inches

# Hemp Card Holder

- Eco-Friendly
- Reusable
- Bio-Degradable
- Recyclable
- Customization as per requirement

Jute Bag

- Eco-Friendly
- Reusable
- Bio-Degradable
- Recyclable
- Customization as per requirement