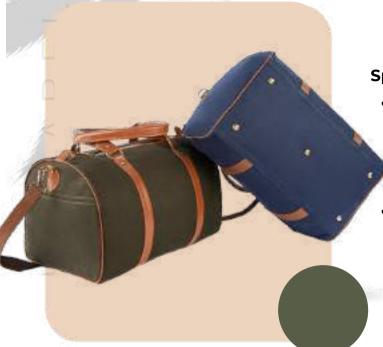

## Hemp Duffle Bag

- Features a spacious main compartment, one laptop compartment and one small zipper pocket with a main zippered closure.
- Multi purpose Carrying ways- can be carried as backpack or single shoulder bag.
- Dimensions:13x4.5x15(33.02x11.43x38.1cms)