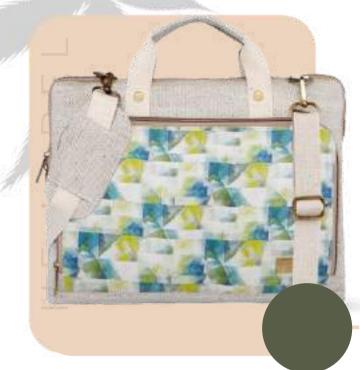

### Hemp Laptop Bag

COLOURS

- The bag features 1 main compartment with 1 Front organizer compartment for accessories and a trolley strap. The detachable and adjustable shoulder strap.
- Dimensions: 14x11 Inches (36x28 cm)