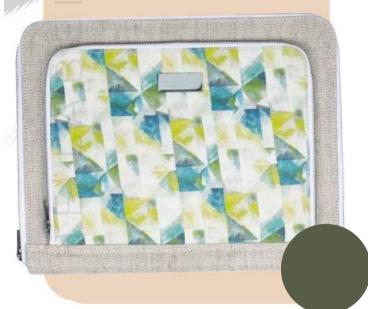

## Hemp Laptop Sleeve

- 1 Main compartment with metallic zipper closure to keep your valuable safe. 2 interior pockets to store important papers and a pen slot.1 Front zipper pocket to store your documents.
- Dimensions: 12.5x9.5 Inches (31x24cms)