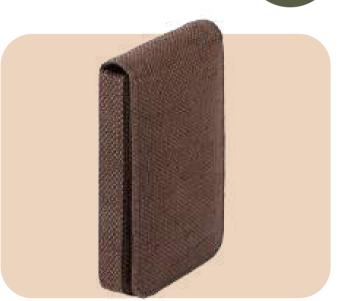

## Hemp Passport Holder

COLOURS

- Compact design
- Magnetic shut closure
- Dimensions: 4x2.5 Inches (10x6 cm)

- Compact design
- Magnetic shut closure
- Dimensions: 4x2.5 Inches (10x6 cm)

- Minimalist Design
- Compact and Lightweight
- 3 card slots
- Dimensions: 5.5x4 Inches (13x10 cms)

### Hemp ATM Card Holder

- Minimalist Design
- Compact and Lightweight
- 2 card slots
- Dimensions: 4.3x3 Inches (10x7 cms)