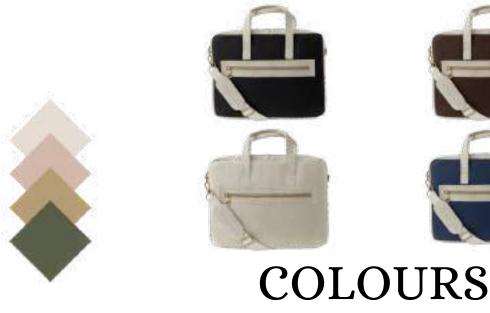

### Hemp Laptop Bag

COLOURS

- The bag features 1 main compartment with 1 Front organizer compartment for accessories and a trolley strap. The detachable and adjustable shoulder strap.
- Dimensions: 14x11 Inches (36x28 cm)

- The bag features 1 main compartment with padded laptop compartent, 1 compartment for Documents and accessories, 2 pockets for stationary, 1 Front Organiser compartment for accessories and 1 trolley strap.
- Dimensions: 14x11 Inches (36x28 cm)