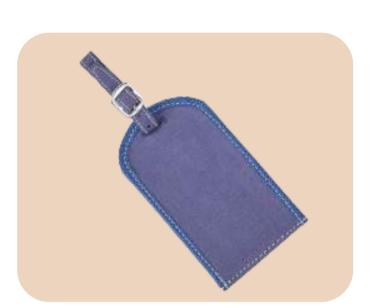

# Hemp Keychain

- Compact and Lightweight
- Multiple Pockets for Documents and Accessories.
- Dimensions: 8.7x4.5 Inches