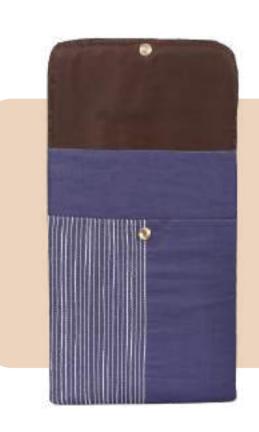

### Hemp Cross Body Bag

- Tailored to fit 14-inch laptops snugly, ensuring your device is well-protected without compromising on style.
- The sleeve's design, combining natural hemp and subtle white lines, evokes a primitive and timeless aesthetic.
- Dimensions: 15.5x11 Inches

# Hemp Laptop Sleeve

- Specifications: Tailored to fit 14-inch laptops snugly, ensuring your device is well-protected without compromising on style.
- The sleeve's design combining Sage and Indigo evokes a primitive and timeless aesthetic.
- Dimensions: 15.5x11 Inches