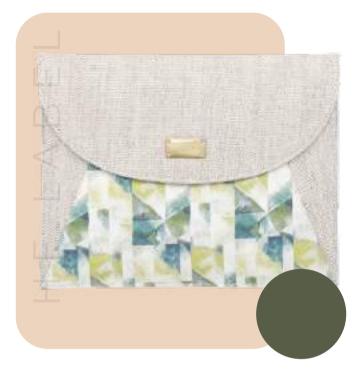

## Hemp Laptop Sleeve

- 1 Main compartment with metallic zipper closure to keep your valuable safe. 2 interior pockets to store important papers and a pen slot.1 Front zipper pocket to store your documents.
- Dimensions: 12.5x9.5 Inches (31x24cms)