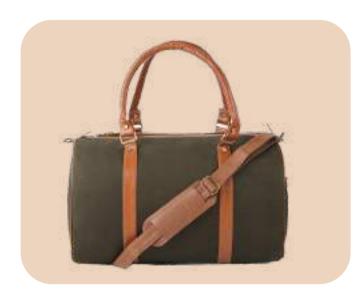

## Hemp Duffle Bag

- Features a spacious main compartment, one laptop compartment and one small zipper pocket with a main zippered closure.
- Multi purpose Carrying ways- can be carried as backpack or single shoulder bag.
- Dimensions:13x4.5x15(33.02x11.43x38.1cms)