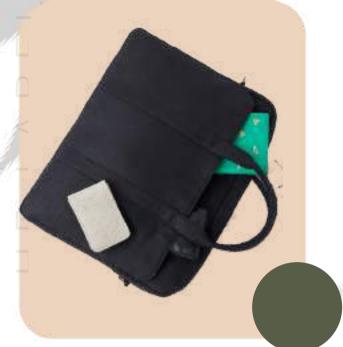

### Hemp File Folder

- Durable and Lightweight
- Padded Interior Lining
- Dimensions: 12.5x9.5 Inches (31x24cms)

- 160 Pages Non-Dated Diary
- Eco-Friendly and Sustainable
- Dimensions: A5 Size, 8.3x5.8Inches (21x14.85cms)