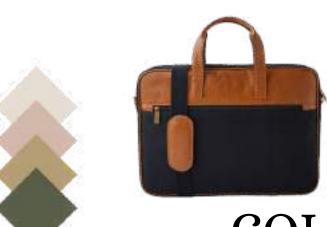

### Hemp Laptop Bag

COLOURS

- The bag features 1 main compartment with 1 Front organizer compartment for accessories and a trolley strap. The detachable and adjustable shoulder strap.
- Dimensions: 14x11 Inches (36x28 cm)

- The bag features 1 main compartment with padded laptop compartent, 1 compartment for Documents and accessories, 2 pockets for stationary, 1 Front Organiser compartment for accessories and 1 trolley strap.
- Dimensions: 14x11 Inches (36x28 cm)