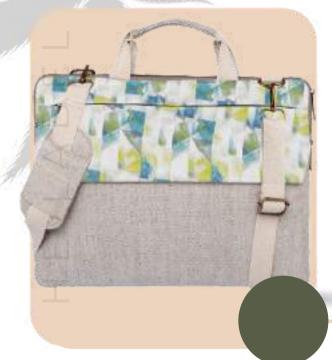

### Hemp Laptop Bag

COLOURS

- The bag features 1 main compartment with 1 Front organizer compartment for accessories and a trolley strap. The detachable and adjustable shoulder strap.
- Dimensions: 14x11 Inches (36x28 cm)

- The bag features 1 main compartment with 1 Front zipper organiser compartment for accessories and 1 wall zipper pocket, 1 back zipper pocket to hold IPad or documents.
- The detachable and adjustable shoulder strap and top handle provide comfortable and versatile carrying options.
- Dimensions: 14x11 Inches (36x28 cm)