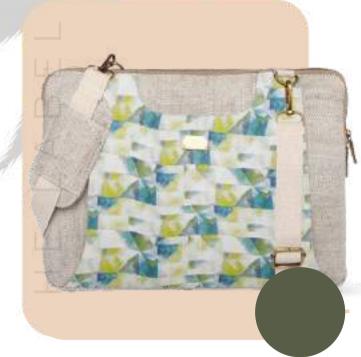

### Hemp Laptop Bag

COLOURS

- The bag features 1 main compartment with 1 Front organizer compartment for accessories and a trolley strap. The detachable and adjustable shoulder strap.
- Dimensions: 14x11 Inches (36x28 cm)

- The bag features 1 main compartment with 1 Front zipper organiser compartment for accessories and a trolley strap. The detachable and adjustable shoulder strap.
- Dimensions: 14x11 Inches (36x28 cm)