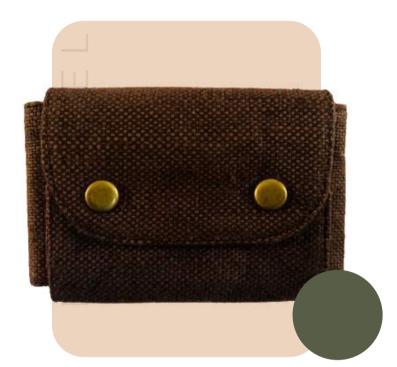

## Hemp Passport Holder

COLOURS

- Compact design
- Magnetic shut closure
- Dimensions: 4x2.5 Inches (10x6 cm)

- Compact design
- Magnetic shut closure
- Dimensions: 4x2.5 Inches (10x6 cm)

- Minimalist Design
- Compact and Lightweight
- 3 card slots
- Dimensions: 5.5x4 Inches (13x10 cms)

### Hemp ATM Card Holder

- Minimalist Design
- Compact and Lightweight
- 2 card slots
- Dimensions: 4.3x3 Inches (10x7 cms)

## Hemp Card Holder

- Compact and Lightweight
- Adjustable Strap
- Dimensions: 4x2.5 Inches