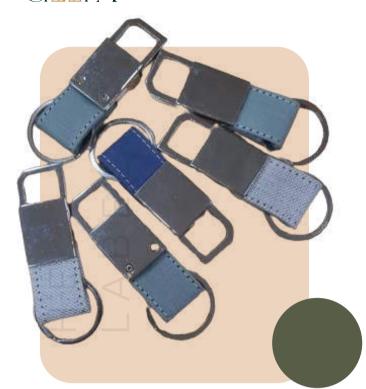

# Hemp Keychain

- Compact and Lightweight
- Multiple Pockets for Documents and Accessories.
- Dimensions: 8.7x4.5 Inches