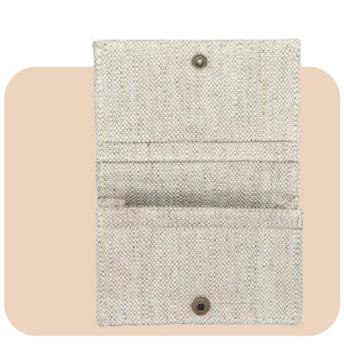

## Hemp Passport Holder

COLOURS

- Compact design
- Magnetic shut closure
- Dimensions: 4x2.5 Inches (10x6 cm)

- Compact design
- Magnetic shut closure
- Dimensions: 4x2.5 Inches (10x6 cm)

- Minimalist Design
- Compact and Lightweight
- 3 card slots
- Dimensions: 5.5x4 Inches (13x10 cms)