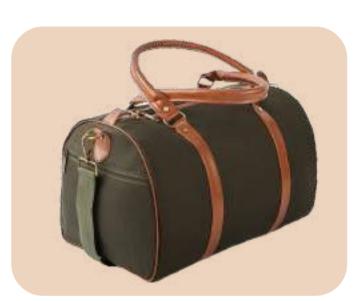

## Hemp Duffle Bag

- Features a spacious main compartment, one laptop compartment and one small zipper pocket with a main zippered closure.
- Multi purpose Carrying ways- can be carried as backpack or single shoulder bag.
- Dimensions:13x4.5x15(33.02x11.43x38.1cms)