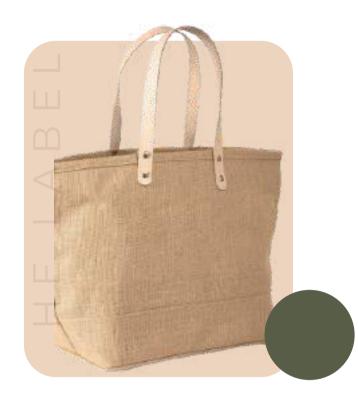

# Hemp Card Holder

- Eco-Friendly
- Reusable
- Bio-Degradable
- Recyclable
- Customization as per requirement

Jute Bag

- Eco-Friendly
- Reusable
- Bio-Degradable
- Recyclable
- Customization as per requirement

Cotton Canvas Tote Bag

THE LABEL

www.thelabelgaia.com