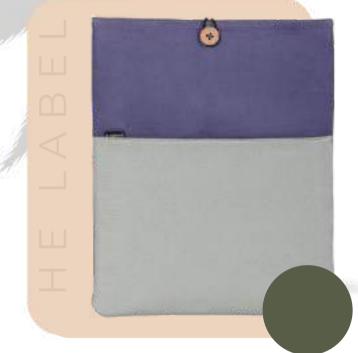

# Hemp Laptop Sleeve

- Specifications: Tailored to fit 14-inch laptops snugly, ensuring your device is well-protected without compromising on style.
- The sleeve's design combining Sage and Indigo evokes a primitive and timeless aesthetic.
- Dimensions: 15.5x11 Inches

## Hemp Laptop Sleeve

- 1 Main compartment with metallic zipper closure to keep your valuable safe. 2 interior pockets to store important papers and a pen slot.1 Front zipper pocket to store your documents.
- Dimensions: 12.5x9.5 Inches (31x24cms)