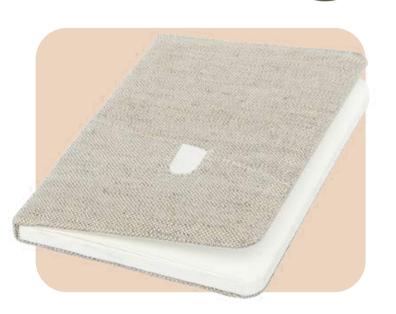

### Hemp File Folder

- Durable and Lightweight
- Padded Interior Lining
- Dimensions: 12.5x9.5 Inches (31x24cms)

- 160 Pages Non-Dated Diary
- Eco-Friendly and Sustainable
- Dimensions: A5 Size, 8.3x5.8Inches (21x14.85cms)