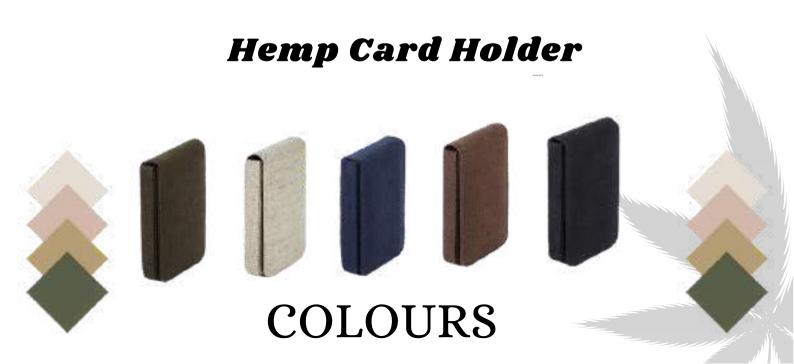

## Hemp Card Holder

- Compact and Lightweight
- Adjustable Strap
- Dimensions: 4x2.5 Inches