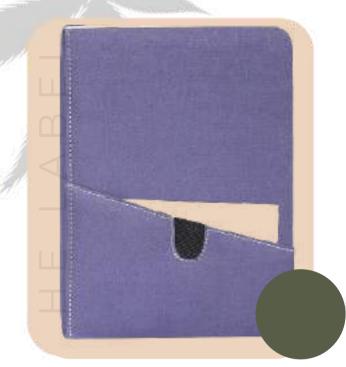

### Hemp File Folder

- Durable and Lightweight
- Padded Interior Lining
- Dimensions: 12.5x9.5 Inches (31x24cms)

- 160 Pages Non-Dated Diary
- Eco-Friendly and Sustainable
- Dimensions: A5 Size, 8.3x5.8Inches (21x14.85cms)