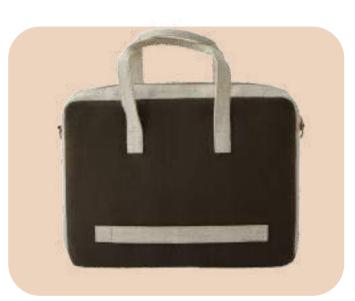

### Hemp Laptop Bag

COLOURS

- The bag features 1 main compartment with 1 Front organizer compartment for accessories and a trolley strap. The detachable and adjustable shoulder strap.
- Dimensions: 14x11 Inches (36x28 cm)

- The bag features 1 main compartment with padded laptop compartent, 1 compartment for Documents and accessories, 2 pockets for stationary, 1 Front Organiser compartment for accessories and 1 trolley strap.
- Dimensions: 14x11 Inches (36x28 cm)