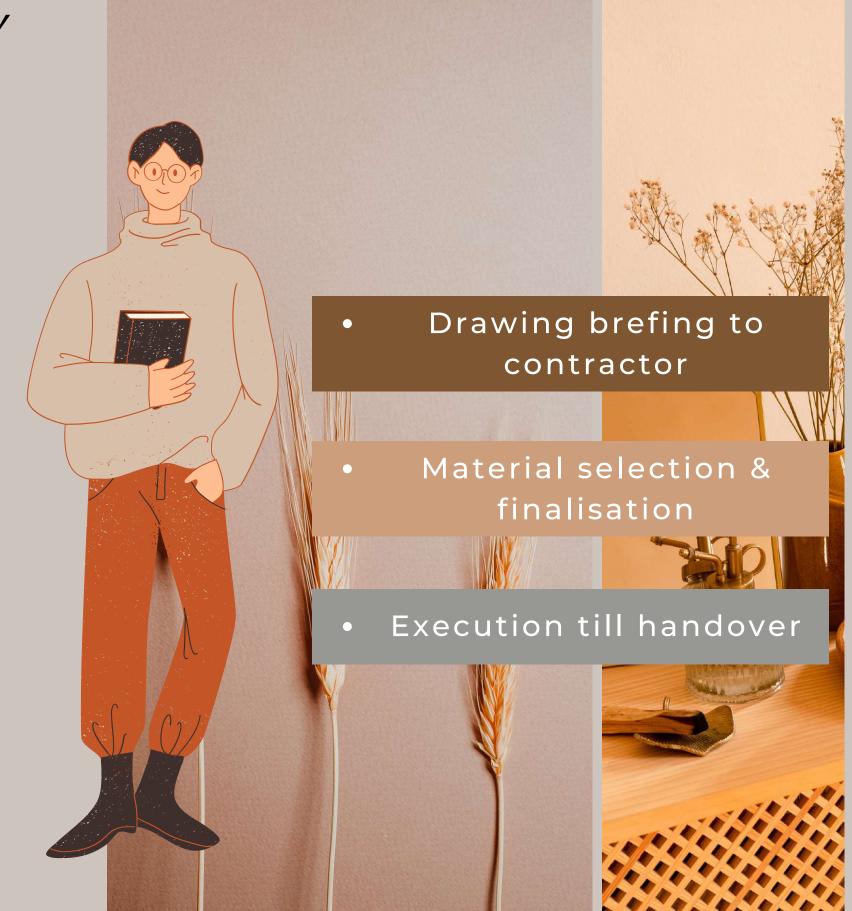

# CONSULTANCY & LABOUR

- Experienced & professional labour
- Drawing brefing to contractor
- Material selection & finalisation
- Execution till handover

Quick completion of work

Site visits as per requirement.