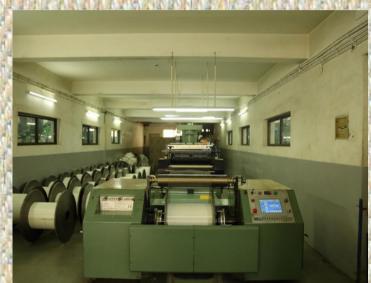

# Images & Videos

#### Warp Knits

Total Number of Warp Knit Factories - 1
Location - Surat

| Number of<br>Machine | Guide Bars | Gauges         | Per Day Capacity(Mts) | Per Month Capacity<br>(Mts) |
|----------------------|------------|----------------|-----------------------|-----------------------------|
| 60                   | 3 & 4      | 24/28/32/36/40 | 150,000               | 3,900,000                   |