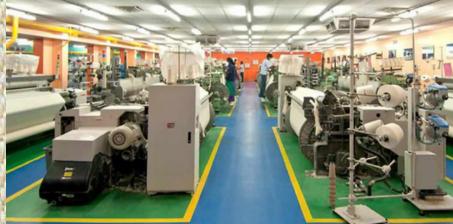

# Images & Videos

114/F, SOUTH MASI STREET, MADURAI-625001, TAMIL NADU, INDIA

#### Woven

Total Number of Woven Factories - 3
Location - Madurai, Dindigul, and Erode

| Number of | Per day       | Per Month     | Machine Brand       |
|-----------|---------------|---------------|---------------------|
| Machine   | capacity(Mts) | Capacity(Mts) |                     |
| 62        | 21700         | 650,000       | Toyota Airjet looms |