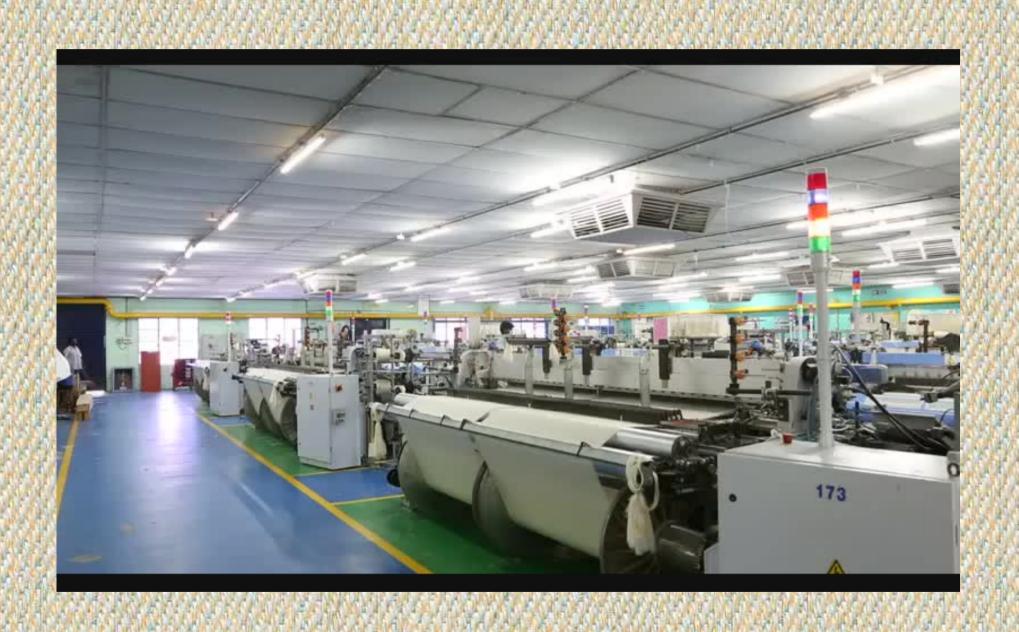

# Images & Videos

#### Woven

Total Number of Woven Factories - 3
Location - Madurai, Dindigul, and Erode

| Number of | Per day       | Per Month     | Machine Brand       |
|-----------|---------------|---------------|---------------------|
| Machine   | capacity(Mts) | Capacity(Mts) |                     |
| 62        | 21700         | 650,000       | Toyota Airjet looms |