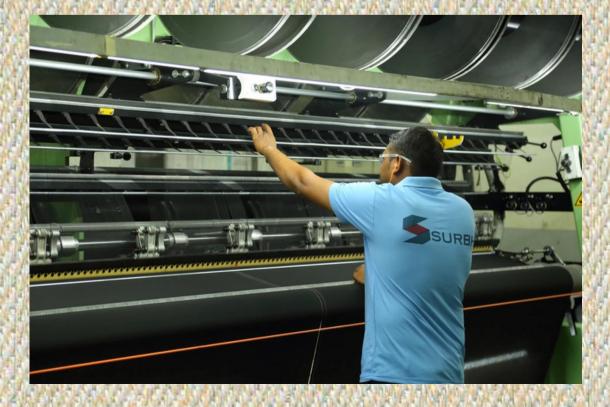

# Images & Videos

114/F, SOUTH MASI STREET, MADURAI-625001, TAMIL NADU, INDIA

#### Woven

Total Number of Woven Factories - 3
Location - Madurai, Dindigul, and Erode

| Number of | Per day       | Per Month     | Machine Brand       |
|-----------|---------------|---------------|---------------------|
| Machine   | capacity(Mts) | Capacity(Mts) |                     |
| 62        | 21700         | 650,000       | Toyota Airjet looms |