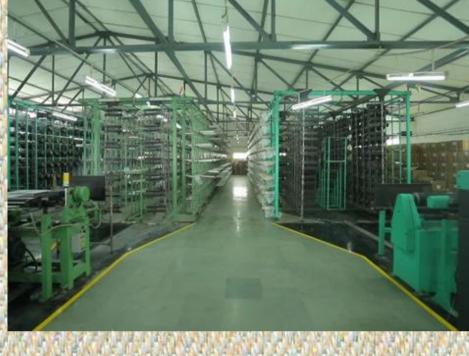

# Manufacturing Facilities

#### Warp Knits

Total Number of Warp Knit Factories - 1
Location - Surat

| Number of<br>Machine | Guide Bars | Gauges         | Per Day Capacity(Mts) | Per Month Capacity<br>(Mts) |
|----------------------|------------|----------------|-----------------------|-----------------------------|
| 60                   | 3 & 4      | 24/28/32/36/40 | 150,000               | 3,900,000                   |