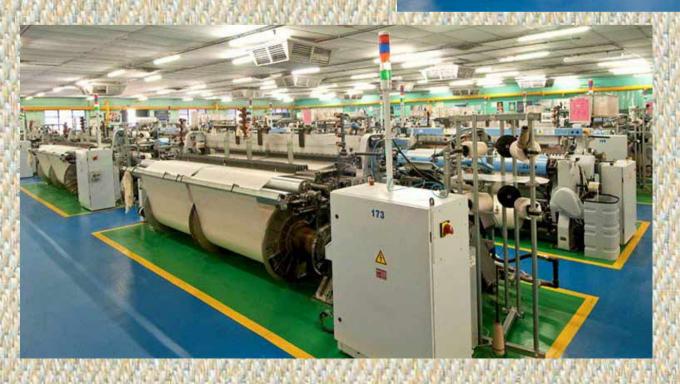

#### Woven

Total Number of Woven Factories - 3
Location - Madurai, Dindigul, and Erode

| Number of | Per day       | Per Month     | Machine Brand       |
|-----------|---------------|---------------|---------------------|
| Machine   | capacity(Mts) | Capacity(Mts) |                     |
| 62        | 21700         | 650,000       | Toyota Airjet looms |