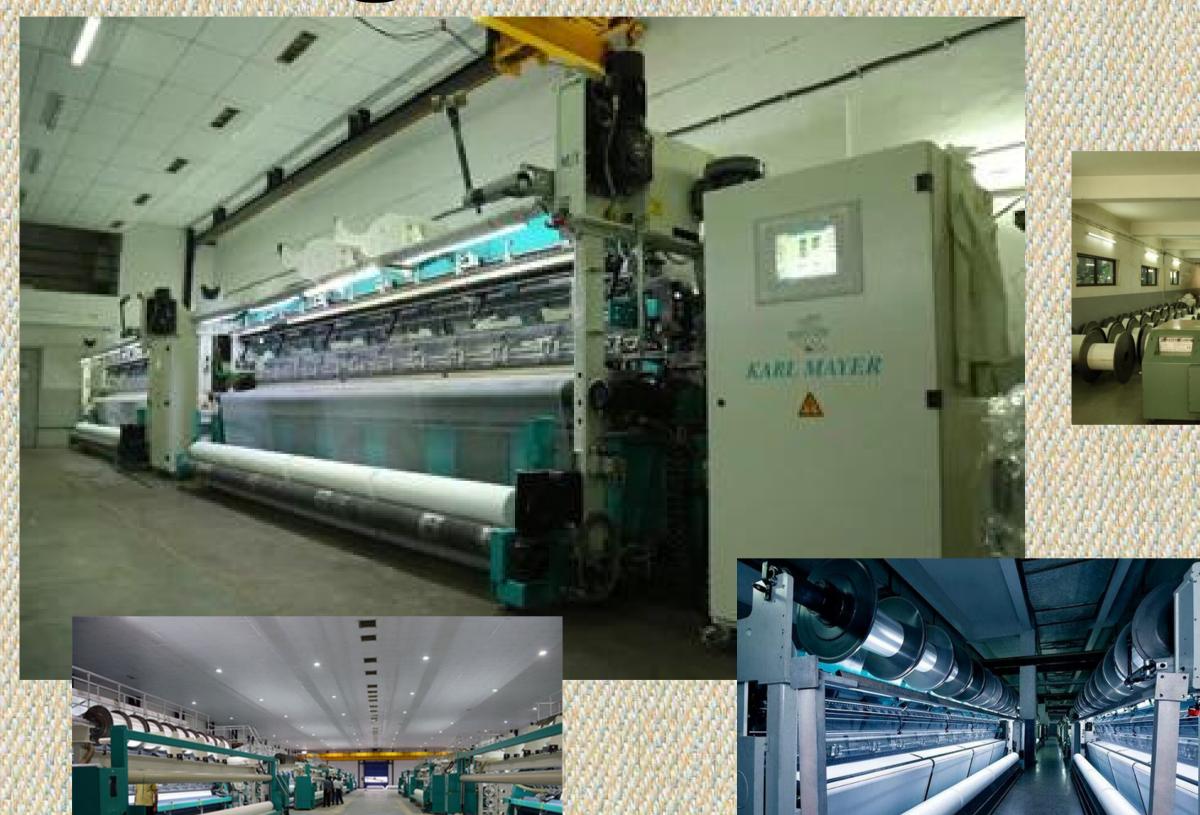

#### Warp Knits

Total Number of Warp Knit Factories - 1
Location - Surat

| Number of<br>Machine | Guide Bars | Gauges         | Per Day Capacity(Mts) | Per Month Capacity<br>(Mts) |
|----------------------|------------|----------------|-----------------------|-----------------------------|
| 60                   | 3 & 4      | 24/28/32/36/40 | 150,000               | 3,900,000                   |

| Machine Brand | No. of Machines |
|---------------|-----------------|
| Karl Mayers   | 36              |
| Liba          | 24              |

# Images & Videos