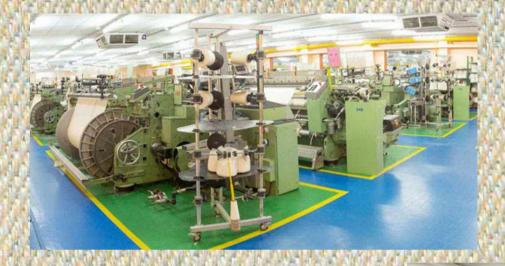

# Images & Videos

#### Woven

Total Number of Woven Factories - 3
Location - Madurai, Dindigul, and Erode

| Number of | Per day       | Per Month     | Machine Brand       |
|-----------|---------------|---------------|---------------------|
| Machine   | capacity(Mts) | Capacity(Mts) |                     |
| 62        | 21700         | 650,000       | Toyota Airjet looms |