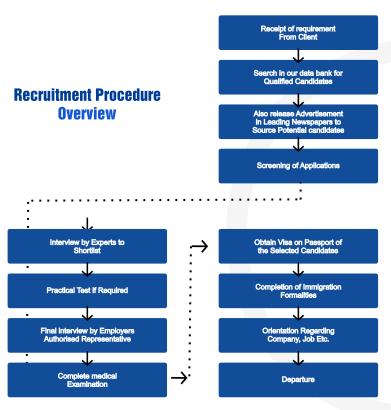

### Recruitment Procedure

To begin with, Shella Consultants and the employer should execute an agency agreement between them stating adequately the terms and conditions regarding demand and supply of manpower from India. This agreement should be signed by both the parties towards acceptance of stated terms and conditions upon which the manpower trade will be executed.

### Employers Part:

Registration on Online Emigrate Portal: The employer/principle will have to register on Emigrate system and raise the Demand Letter & Power Of Attorney through the portal.

 $\label{lem:potential} \begin{tabular}{ll} \textbf{Demand Letter}: The employer / Principal will have to print the demand letter generated online from Emigrate portal on letter head issued in favour of Shella Consultants stating the job categories , number of workers required in each category , monthly salary , duration of contract and other amenities for workers such as food , medical , transport , air passage , accommodation etc.$ 

Power Of Attorney: The employer/Principal will have to print the power of attorney generated online from Emigrate portal in favour of Shella consultants addressed to the Consultate General of the concerned Embassy in India , informing him that M/s. Shella Consultants is their bonafide Manpower recruiting agent fully authorised to deal with all visa matters , submissions and delivery , with the said Embassy. (Applicable to middle - east and far- east countries only).

Offer Letter (Agreement of Employment): This is a standard employment contract between employer and employee.

### Agents Parts:

Selection - We always prefer selection of applicant either by oral or practical test to be conducted by the employer or his authorised representative. We arrange his /their accommodation, transport and all other logistic support required for the purpose. In case we are entrusted with the selection & testing of worker, we normally do it with the help of a team of experts for technical & professional categories under direct supervision of our professional executives.

Medical Checkup - After final selection we send the workers/candidates for medical checkup by the authorised medical centre of the respective Embassies of the country of employment.

Application for visa - For selected candidates, we will apply for the visa in the respective embassy as authorised by the employer.

Ticketing and Emigration - The employer may send PTA or remit necessary traveling expenses in favor of Shella Consultants, to facilitate traveling as scheduled. We obtain emigration clearance from the concerned Govt. Dept. for the candidates

Orientation before departure - Shella Consultants provides basic orientation to workers before traveling abroad. The workers are informed about their duties and responsibilities while abroad and first hand information of work environment there & salient features of labour laws of the country of employment.