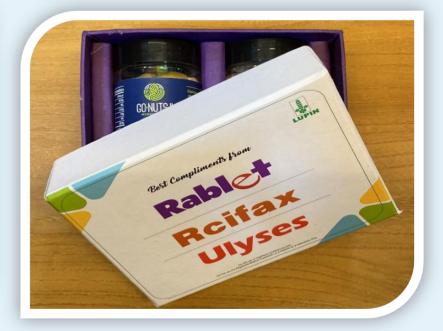

Go Nuts now has a scrumptious range of munchies, that includes health mixes, party mixes, trail mixes, the classics – salted and roasted and some surprise mixes thrown in created especially for you! Over the years, the company has built a strong presence in the hospitality industry, catering to almost 250 hotels pan-India with its exclusive collection of mini bar nuts. After creating a name for itself as a sought-after brand for wedding and corporate gifting solutions with an entire collection of attractively packaged cans, pouches, and premium glass bottles, Go Nuts is ready to come to your doorstep via e-commerce and retail. The company takes the utmost care to process and package your favorite nuts safely and hygienically so that you get pure deliciousness in every bite.

#### What makes us different?

- Signature health mixes
- Proprietary gourmet flavours
- Environment friendly glass bottle packaging
- Handpicked, premium quality
- Partners with leading luxury hotels across India for over a decade