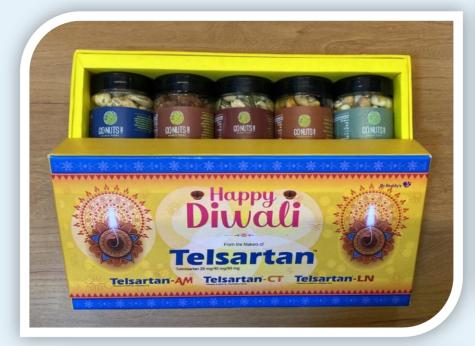

Go Nuts now has a scrumptious range of munchies, that includes health mixes, party mixes, trail mixes, the classics – salted and roasted and some surprise mixes thrown in created especially for you! Over the years, the company has built a strong presence in the hospitality industry, catering to almost 250 hotels pan-India with its exclusive collection of mini bar nuts. After creating a name for itself as a sought-after brand for wedding and corporate gifting solutions with an entire collection of attractively packaged cans, pouches, and premium glass bottles, Go Nuts is ready to come to your doorstep via e-commerce and retail. The company takes the utmost care to process and package your favorite nuts safely and hygienically so that you get pure deliciousness in every bite.

#### What makes us different?

- Signature health mixes
- Proprietary gourmet flavours
- Environment friendly glass bottle packaging
- Handpicked, premium quality
- Partners with leading luxury hotels across India for over a decade