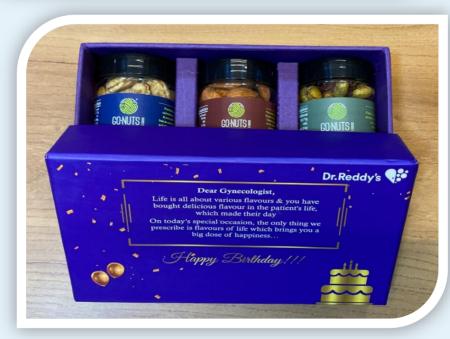

Go Nuts now has a scrumptious range of munchies, that includes health mixes, party mixes, trail mixes, the classics – salted and roasted and some surprise mixes thrown in created especially for you! Over the years, the company has built a strong presence in the hospitality industry, catering to almost 250 hotels pan-India with its exclusive collection of mini bar nuts. After creating a name for itself as a sought-after brand for wedding and corporate gifting solutions with an entire collection of attractively packaged cans, pouches, and premium glass bottles, Go Nuts is ready to come to your doorstep via e-commerce and retail. The company takes the utmost care to process and package your favorite nuts safely and hygienically so that you get pure deliciousness in every bite.

#### What makes us different?

- Signature health mixes
- Proprietary gourmet flavours
- Environment friendly glass bottle packaging
- Handpicked, premium quality
- Partners with leading luxury hotels across India for over a decade