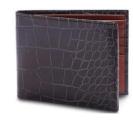

#### **LEATHER WALLETS AND KEYCHAINS GIFT SETS**

8 Pcs. Gift Set (Genuine Leather) Code : SP 1001 Color : Brown Description : 1. Reversible Leather Belt with Special Buckle 2. Passport & Cheque Book Holder 3. Premium Notebook 4. Spectacle Case 5. Gents Wallet 6. Card Holder 7. Key Ring 8. Ball Pen 9. Card Board Box