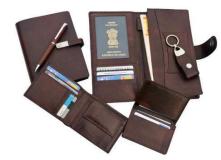

#### **LEATHER WALLETS AND KEYCHAINS GIFT SETS**

8 Pcs. Gift Set (Genuine Leather) Code : SP 1001 Color : Brown Description : 1. Reversible Leather Belt with Special Buckle 2. Passport & Cheque Book Holder 3. Premium Notebook 4. Spectacle Case 5. Gents Wallet 6. Card Holder 7. Key Ring 8. Ball Pen 9. Card Board Box