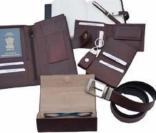

#### **LEATHER WALLETS AND KEYCHAINS GIFT SETS**

8 Pcs. Gift Set (Genuine Leather) Code : SP 1001 Color : Brown Description : 1. Reversible Leather Belt with Special Buckle 2. Passport & Cheque Book Holder 3. Premium Notebook 4. Spectacle Case 5. Gents Wallet 6. Card Holder 7. Key Ring 8. Ball Pen 9. Card Board Box