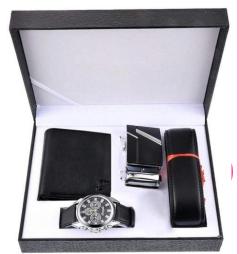

#### **LEATHER WALLETS AND KEYCHAINS GIFT SETS**

8 Pcs. Gift Set (Genuine Leather) Code : SP 1001 Color : Brown Description : 1. Reversible Leather Belt with Special Buckle 2. Passport & Cheque Book Holder 3. Premium Notebook 4. Spectacle Case 5. Gents Wallet 6. Card Holder 7. Key Ring 8. Ball Pen 9. Card Board Box