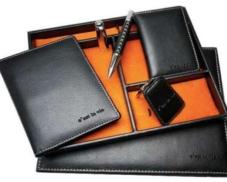

#### **LEATHER WALLETS AND KEYCHAINS GIFT SETS**

8 Pcs. Gift Set (Genuine Leather) Code : SP 1001 Color : Brown Description : 1. Reversible Leather Belt with Special Buckle 2. Passport & Cheque Book Holder 3. Premium Notebook 4. Spectacle Case 5. Gents Wallet 6. Card Holder 7. Key Ring 8. Ball Pen 9. Card Board Box