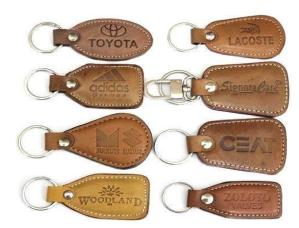

#### **LEATHER WALLETS AND KEYCHAINS GIFT SETS**

8 Pcs. Gift Set (Genuine Leather) Code : SP 1001 Color : Brown Description : 1. Reversible Leather Belt with Special Buckle 2. Passport & Cheque Book Holder 3. Premium Notebook 4. Spectacle Case 5. Gents Wallet 6. Card Holder 7. Key Ring 8. Ball Pen 9. Card Board Box