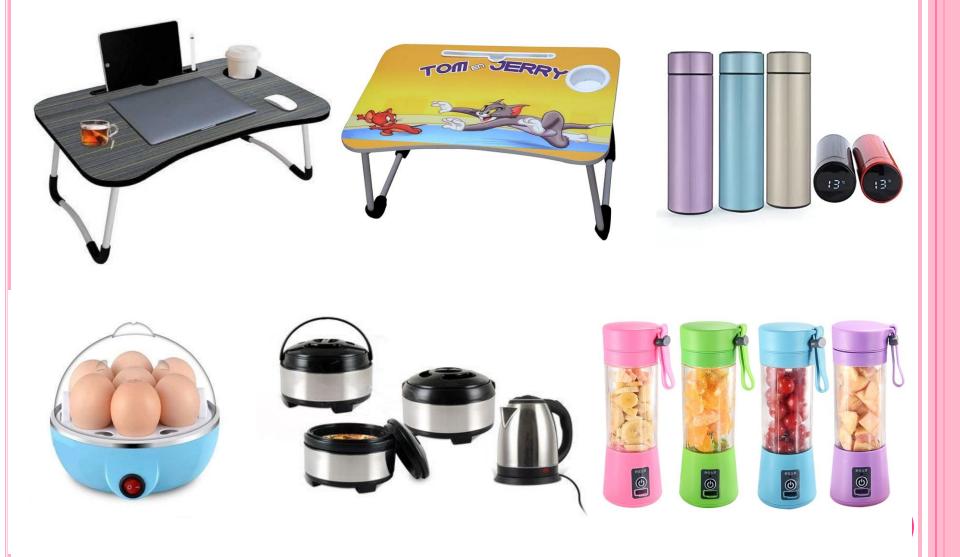

t. Cold stay cold.



#### Convert your cabinate from cluttered to complete

#### Giving motherly warmth to your food

and MALINE

.....



Tamra-Jal Helps bone strength &

Immunity building.



### **SMART DEVICES AND GIFT SETS**

















#### **OFFICE AND STATIONERY ITEMS**



#### **GIFT CARDS AND VOUCHERS**



#### **Bank Cards**



#### HAND SANITIZERS AND MASKS GIFT SETS







## **OTHER GIFTING..**









#### **LEATHER WALLETS AND KEYCHAINS GIFT SETS**



















8 Pcs. Gift Set (Genuine Leather) Code : SP 1001 Color : Brown Description : 1. Reversible Leather Belt with Special Buckle 2. Passport & Cheque Book Holder 3. Premium Notebook 4. Spectacle Case 5. Gents Wallet 6. Card Holder 7. Key Ring 8. Ball Pen 9. Card Board Box





CAPS



## **OTHER GIFTING..**



"Our entire business evolves with one philosophy, that is customer, customer and only customer"

M.Maruthi Cell:- 9618168968, Email:-<u>maruthim@risecgsgroup.com</u> sales@risecgsgroup.com