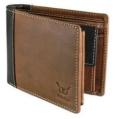

#### **LEATHER WALLETS AND KEYCHAINS GIFT SETS**

8 Pcs. Gift Set (Genuine Leather) Code : SP 1001 Color : Brown Description : 1. Reversible Leather Belt with Special Buckle 2. Passport & Cheque Book Holder 3. Premium Notebook 4. Spectacle Case 5. Gents Wallet 6. Card Holder 7. Key Ring 8. Ball Pen 9. Card Board Box