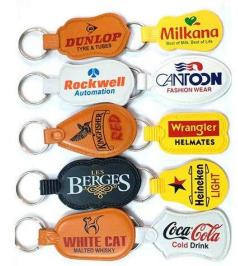

#### **LEATHER WALLETS AND KEYCHAINS GIFT SETS**

8 Pcs. Gift Set (Genuine Leather) Code : SP 1001 Color : Brown Description : 1. Reversible Leather Belt with Special Buckle 2. Passport & Cheque Book Holder 3. Premium Notebook 4. Spectacle Case 5. Gents Wallet 6. Card Holder 7. Key Ring 8. Ball Pen 9. Card Board Box