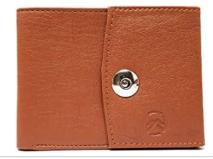

#### **LEATHER WALLETS AND KEYCHAINS GIFT SETS**

8 Pcs. Gift Set (Genuine Leather) Code : SP 1001 Color : Brown Description : 1. Reversible Leather Belt with Special Buckle 2. Passport & Cheque Book Holder 3. Premium Notebook 4. Spectacle Case 5. Gents Wallet 6. Card Holder 7. Key Ring 8. Ball Pen 9. Card Board Box