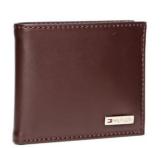

#### **LEATHER WALLETS AND KEYCHAINS GIFT SETS**

8 Pcs. Gift Set (Genuine Leather) Code : SP 1001 Color : Brown Description : 1. Reversible Leather Belt with Special Buckle 2. Passport & Cheque Book Holder 3. Premium Notebook 4. Spectacle Case 5. Gents Wallet 6. Card Holder 7. Key Ring 8. Ball Pen 9. Card Board Box