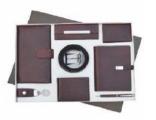

#### **LEATHER WALLETS AND KEYCHAINS GIFT SETS**

8 Pcs. Gift Set (Genuine Leather) Code : SP 1001 Color : Brown Description : 1. Reversible Leather Belt with Special Buckle 2. Passport & Cheque Book Holder 3. Premium Notebook 4. Spectacle Case 5. Gents Wallet 6. Card Holder 7. Key Ring 8. Ball Pen 9. Card Board Box