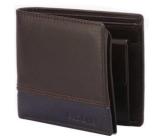

#### **LEATHER WALLETS AND KEYCHAINS GIFT SETS**

8 Pcs. Gift Set (Genuine Leather) Code : SP 1001 Color : Brown Description : 1. Reversible Leather Belt with Special Buckle 2. Passport & Cheque Book Holder 3. Premium Notebook 4. Spectacle Case 5. Gents Wallet 6. Card Holder 7. Key Ring 8. Ball Pen 9. Card Board Box